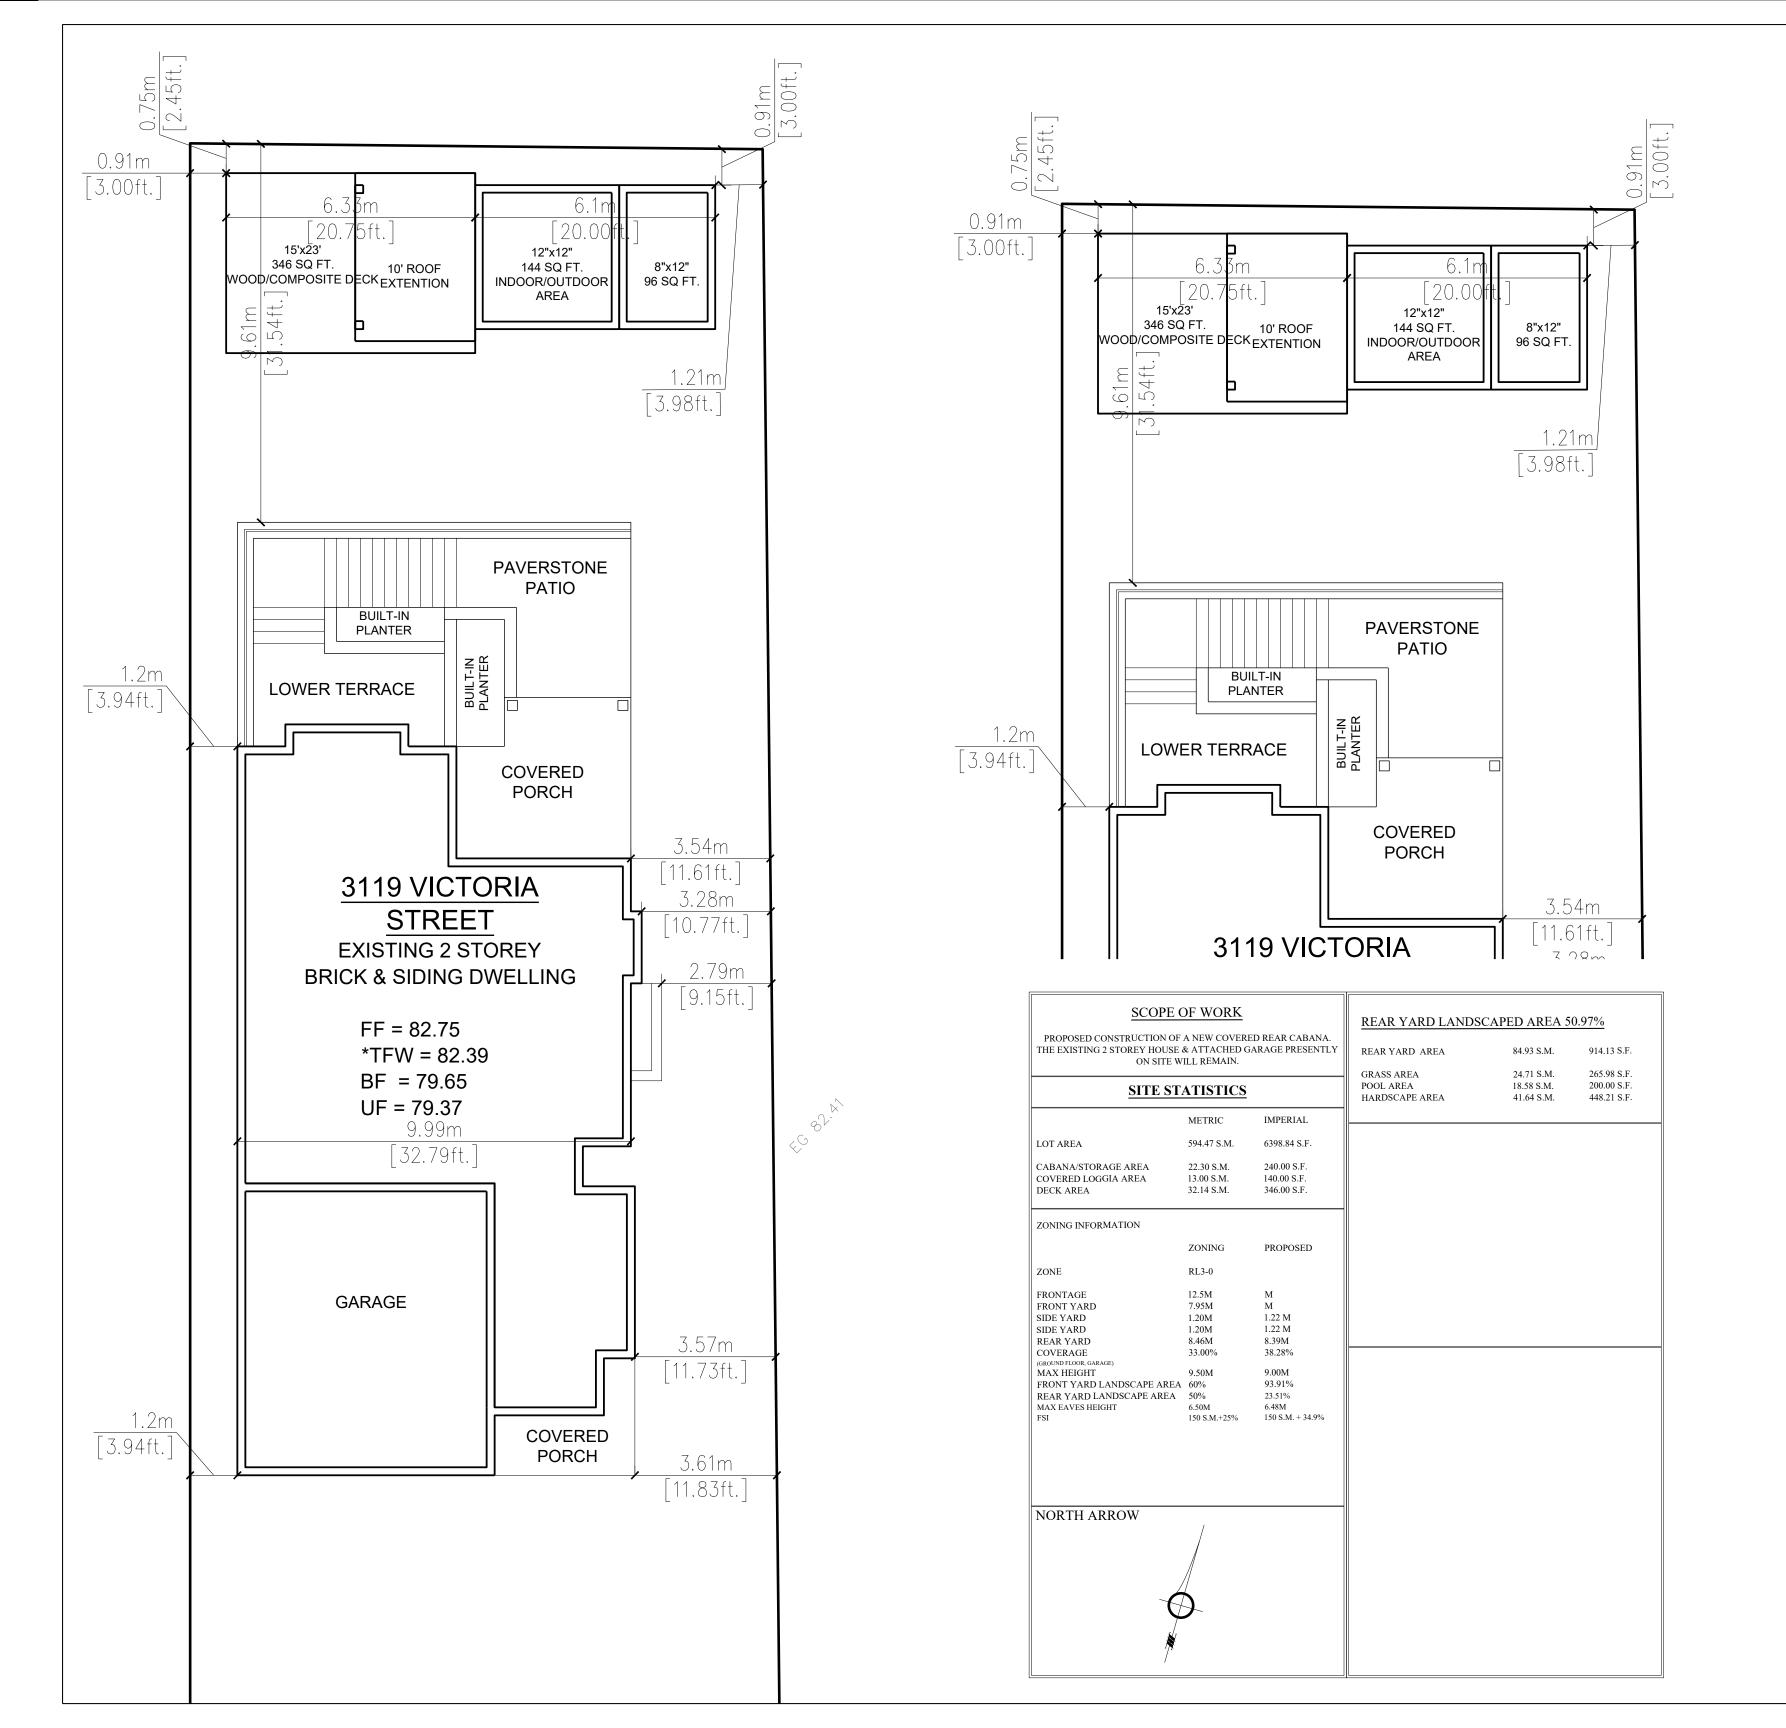

SEALS

2157 ROYAL WINDSOR DRIVE, UNIT 4 MISSISSAUGA, ON L5J 1K5 PHONE: 905-822-1666 EMAIL: TRAVIS@SCHILLERENGINEERING.CA

CLIENT -

PRIVATE RESIDENCE

PROJECT——

3119 VICTORIA STREET, OAKVILLE, ON

| PAGE-

SITE PLAN