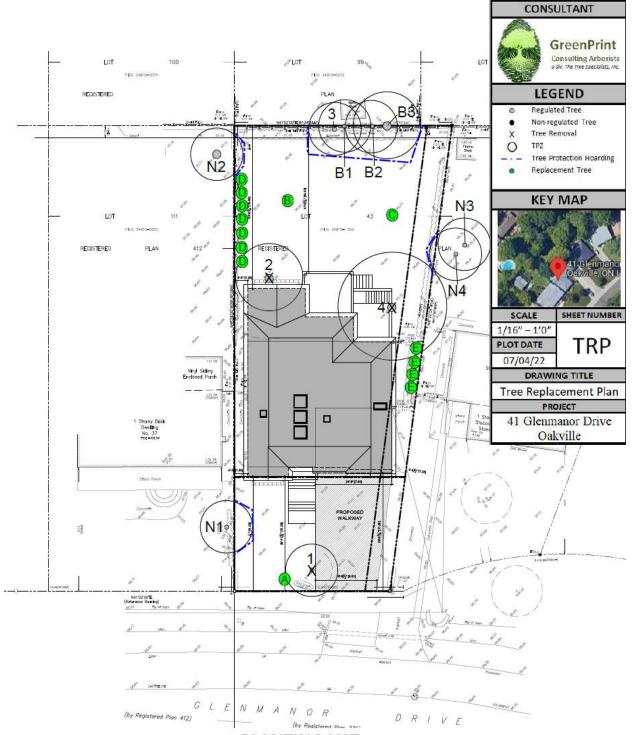

### 3. Removal of two very large, healthy, old-growth trees

Two mature, healthy, beautiful and very large, shade-providing trees - one oak >40' and one maple >30' - are an inconvenience to maximizing building footprint, so those will be removed. Trees of this size and scale cannot be replaced. Removal is contrary to the letter and spirit of the Canopy Conservation program of 2015 and the Climate Emergency declaration of 2019. As residents, the Town encouraged us to Speak Up to government when we want action on these, and we are doing so now.