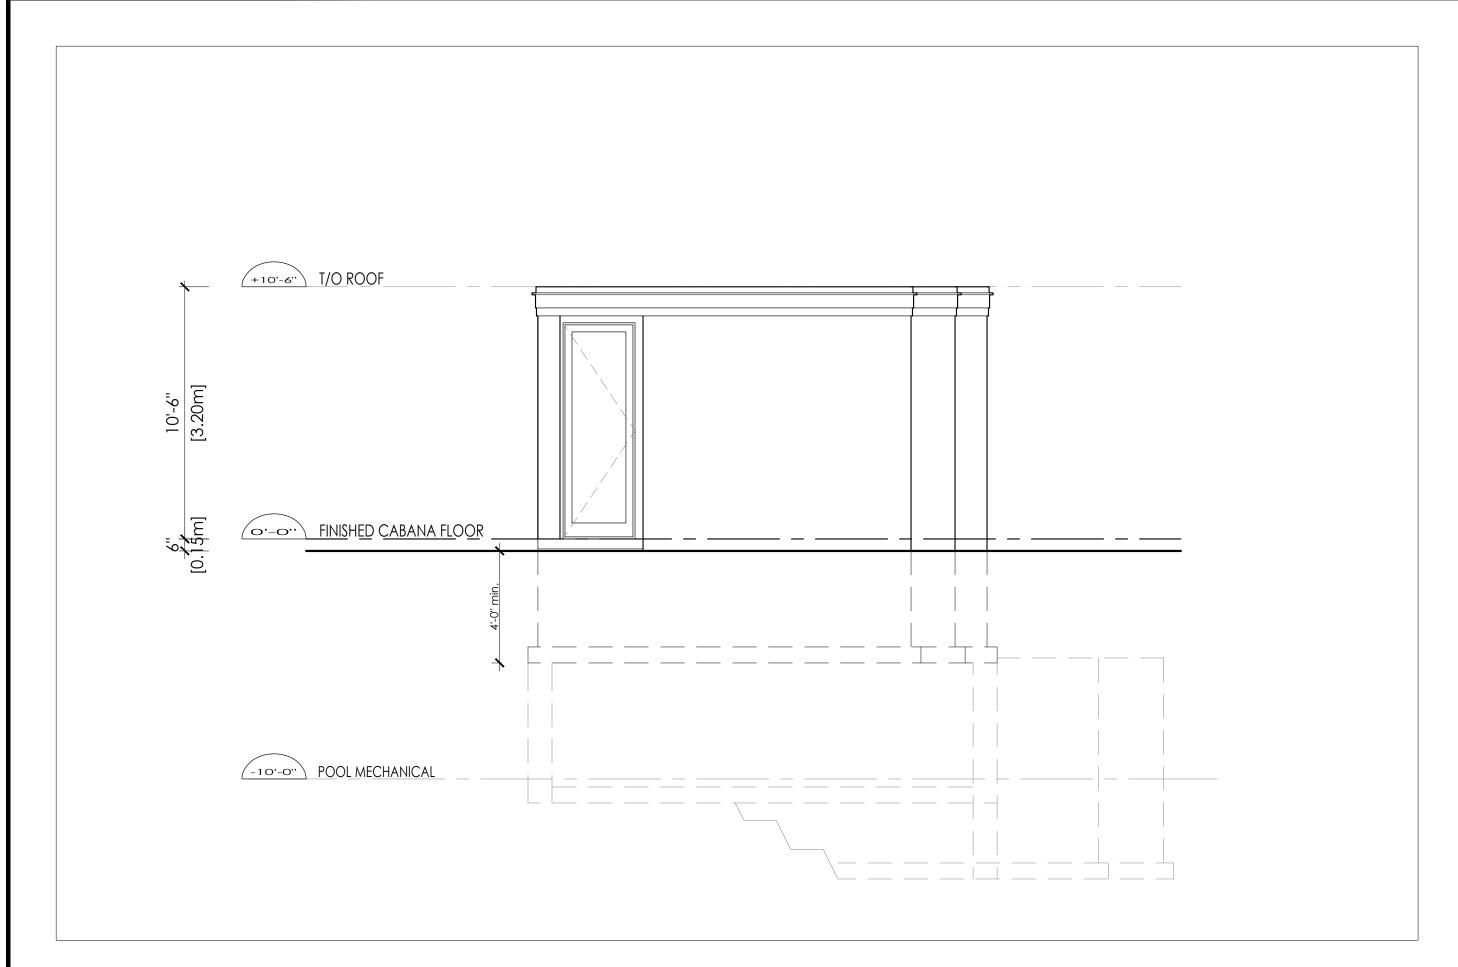

## 1 CABANA - NORTH-WEST ELEVATION SCALE: 1/4"=1'-0"

CABANA - SOUTH-EAST ELEVATION

SCALE: 1/4"=1'-0"

CABANA - SOUTH-WEST ELEVATION

SCALE: 1/4"=1'-0"

The Architect is not responsible for the accuracy of survey, structural, mechanical, electrical, etc. engineering information shown on the drawing. Refer to the appropriate engineering drawings before proceeding with work. Contractor shall check all dimensions on the work and report any discrepancy to the Architect before proceeding. Construction must conform to all applicable Codes and Requirements of Authorities having Jurisdiction. All drawings, specifications and related documents are the copyright property of the Architect and must be returned upon request. Reproduction of drawings, specifications and related documents in part or whole is forbidden without the Architect's permission. This drawing is not to be scaled. This drawing is not to be used for construction unless signed by the Architect. Issued for Construction Signature: 30/09/21 SPA REQUESTS

CABANA ELEVATIONS

RESIDENCE 1 ENNISCLARE DRIVE EAST OAKVILLE, ONTARIO

PRIVATE

Drawn by: JB

Date: DEC. 2022

Scale: AS SHOWN Checked by: RW Project No.: 2002