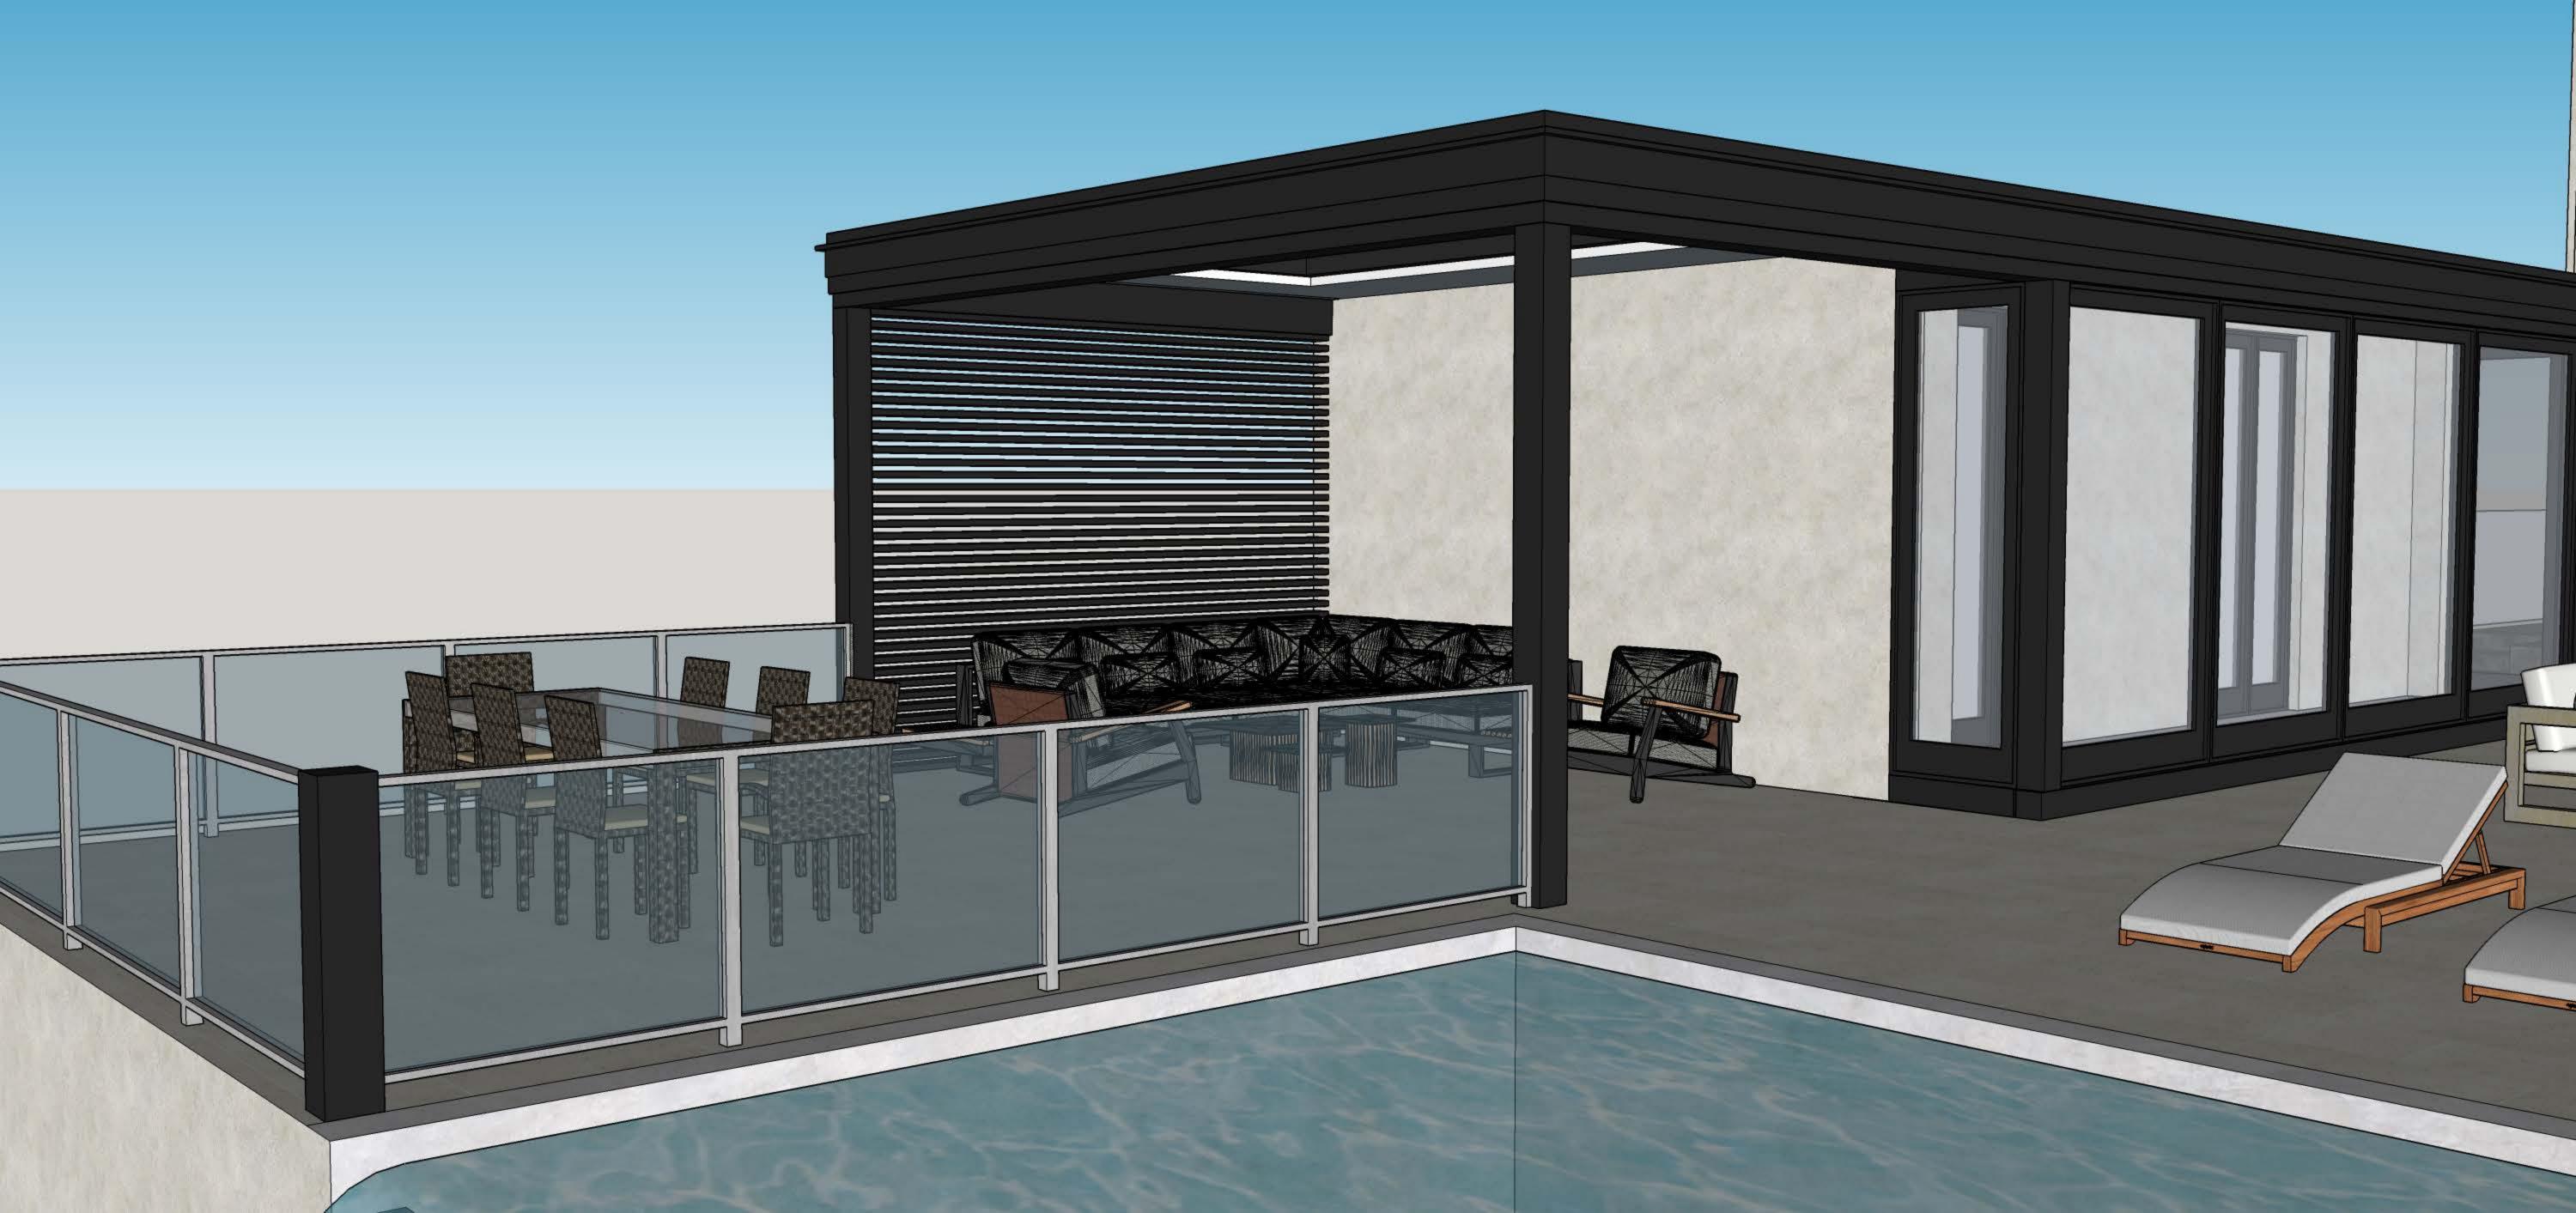

## 1 CABANA - NORTH-WEST ELEVATION SCALE: 1/4"=1'-0"

CABANA - SOUTH-EAST ELEVATION

SCALE: 1/4"=1'-0"

CABANA - SOUTH-WEST ELEVATION

SCALE: 1/4"=1'-0"

The Architect is not responsible for the accuracy of survey, structural, mechanical, electrical, etc. engineering information shown on the drawing. Refer to the appropriate engineering drawings before proceeding with work. Contractor shall check all dimensions on the work and report any discrepancy to the Architect before proceeding. Construction must conform to all applicable Codes and Requirements of Authorities having Jurisdiction. All drawings, specifications and related documents are the copyright property of the Architect and must be returned upon request. Reproduction of drawings, specifications and related documents in part or whole is forbidden without the Architect's permission. This drawing is not to be scaled. This drawing is not to be used for construction unless signed by the Architect. Issued for Construction Signature: 30/09/21 SPA REQUESTS

CABANA ELEVATIONS

RESIDENCE 1 ENNISCLARE DRIVE EAST OAKVILLE, ONTARIO

PRIVATE

Drawn by: JB

Date: DEC. 2022

Scale: AS SHOWN Checked by: RW Project No.: 2002