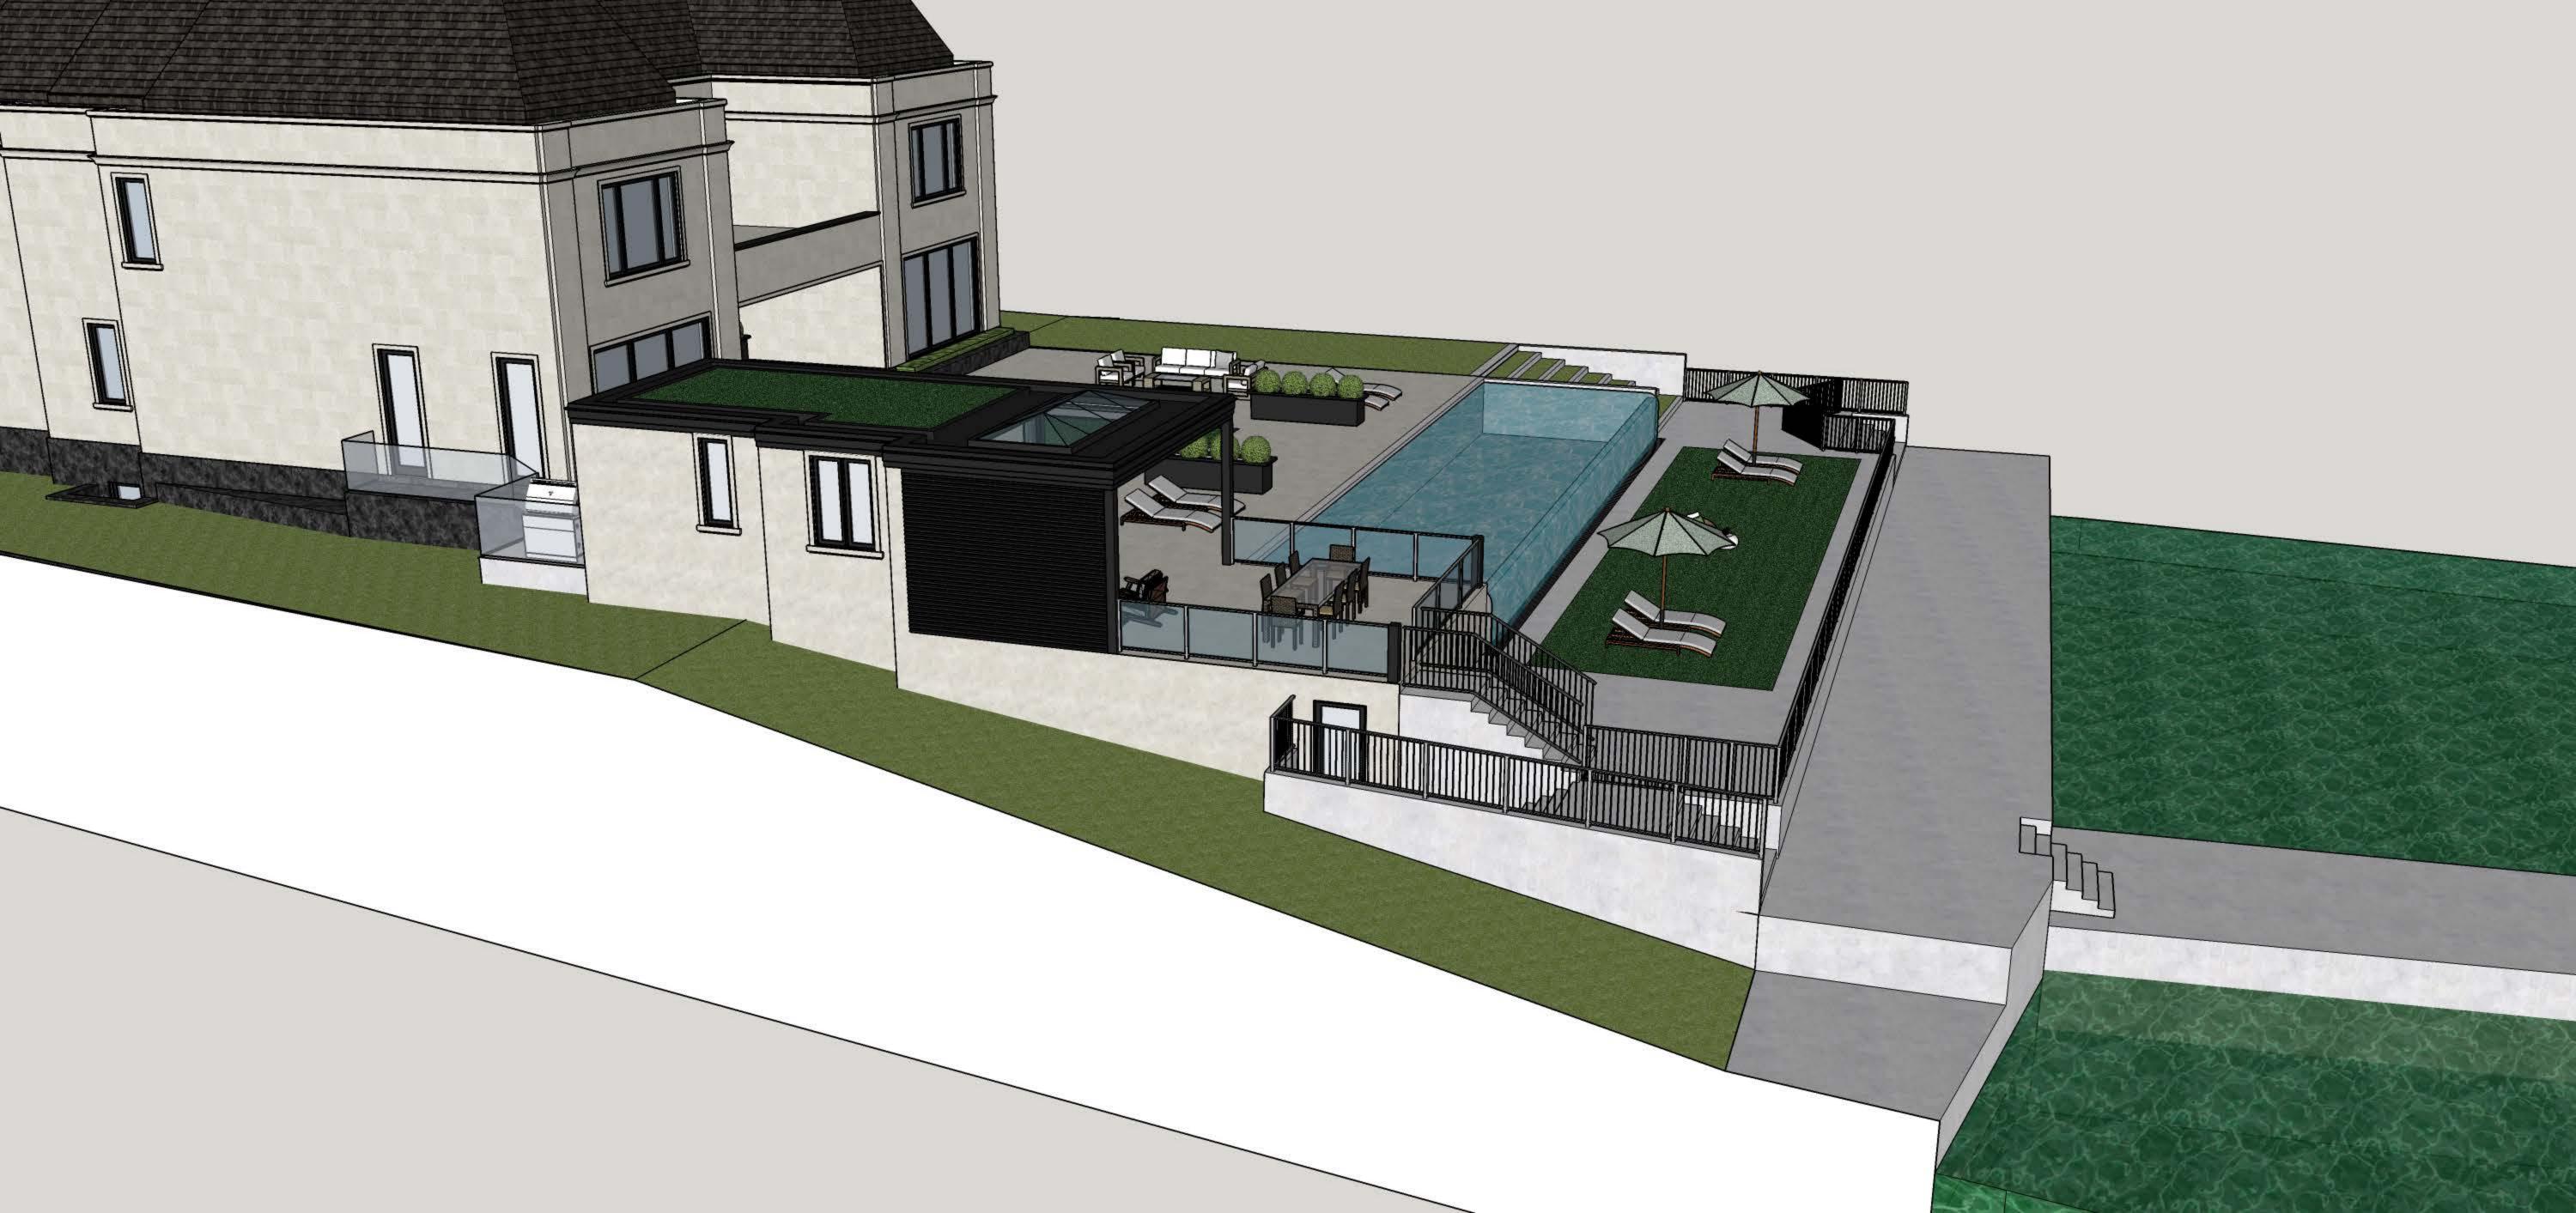

## 1 CABANA - NORTH-WEST ELEVATION SCALE: 1/4"=1'-0"

CABANA - SOUTH-EAST ELEVATION

SCALE: 1/4"=1'-0"

CABANA - SOUTH-WEST ELEVATION

SCALE: 1/4"=1'-0"

The Architect is not responsible for the accuracy of survey, structural, mechanical, electrical, etc. engineering information shown on the drawing. Refer to the appropriate engineering drawings before proceeding with work. Contractor shall check all dimensions on the work and report any discrepancy to the Architect before proceeding. Construction must conform to all applicable Codes and Requirements of Authorities having Jurisdiction. All drawings, specifications and related documents are the copyright property of the Architect and must be returned upon request. Reproduction of drawings, specifications and related documents in part or whole is forbidden without the Architect's permission. This drawing is not to be scaled. This drawing is not to be used for construction unless signed by the Architect. Issued for Construction Signature: 30/09/21 SPA REQUESTS

CABANA ELEVATIONS

RESIDENCE 1 ENNISCLARE DRIVE EAST OAKVILLE, ONTARIO

PRIVATE

Drawn by: JB

Date: DEC. 2022

Scale: AS SHOWN Checked by: RW Project No.: 2002