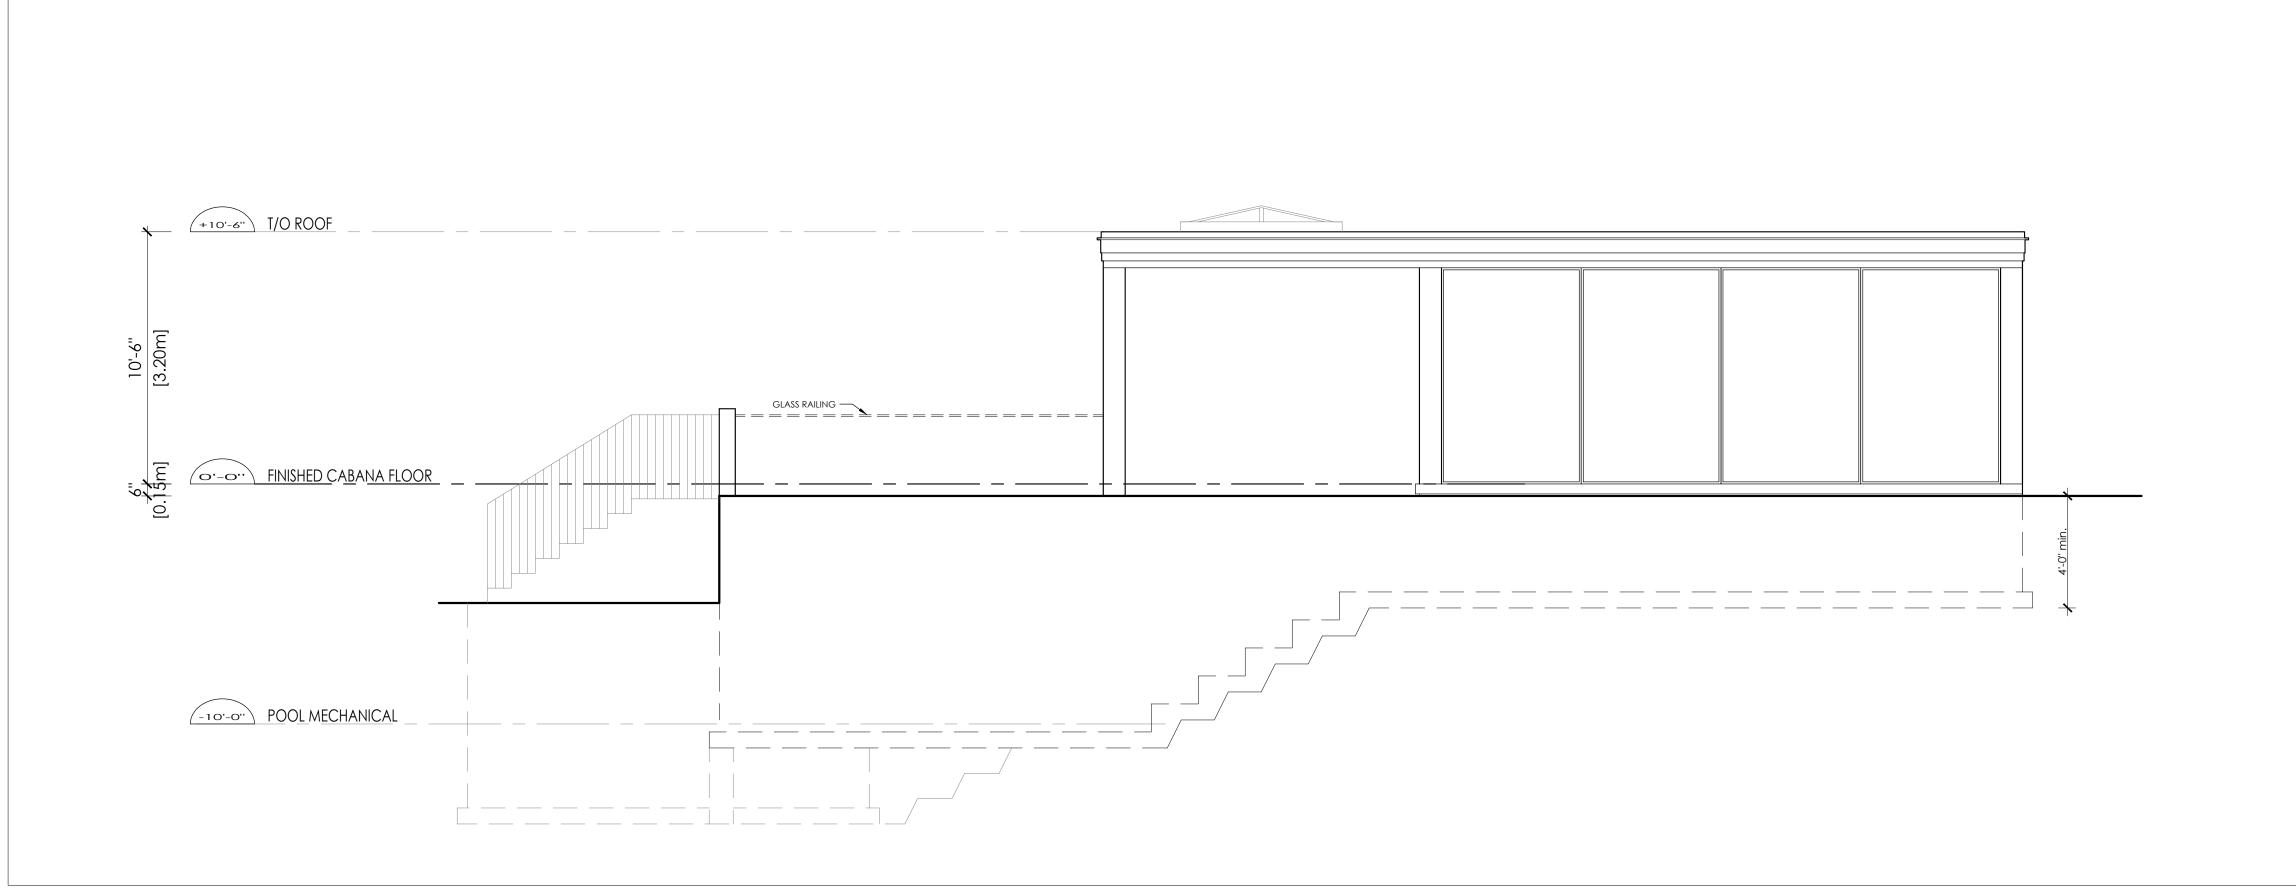

## 1 CABANA - NORTH-WEST ELEVATION SCALE: 1/4"=1'-0"

CABANA - SOUTH-EAST ELEVATION

SCALE: 1/4"=1'-0"

CABANA - SOUTH-WEST ELEVATION

SCALE: 1/4"=1'-0"

The Architect is not responsible for the accuracy of survey, structural, mechanical, electrical, etc. engineering information shown on the drawing. Refer to the appropriate engineering drawings before proceeding with work. Contractor shall check all dimensions on the work and report any discrepancy to the Architect before proceeding. Construction must conform to all applicable Codes and Requirements of Authorities having Jurisdiction. All drawings, specifications and related documents are the copyright property of the Architect and must be returned upon request. Reproduction of drawings, specifications and related documents in part or whole is forbidden without the Architect's permission. This drawing is not to be scaled. This drawing is not to be used for construction unless signed by the Architect. Issued for Construction Signature: 30/09/21 SPA REQUESTS

CABANA ELEVATIONS

RESIDENCE 1 ENNISCLARE DRIVE EAST OAKVILLE, ONTARIO

PRIVATE

Drawn by: JB

Date: DEC. 2022

Scale: AS SHOWN Checked by: RW Project No.: 2002