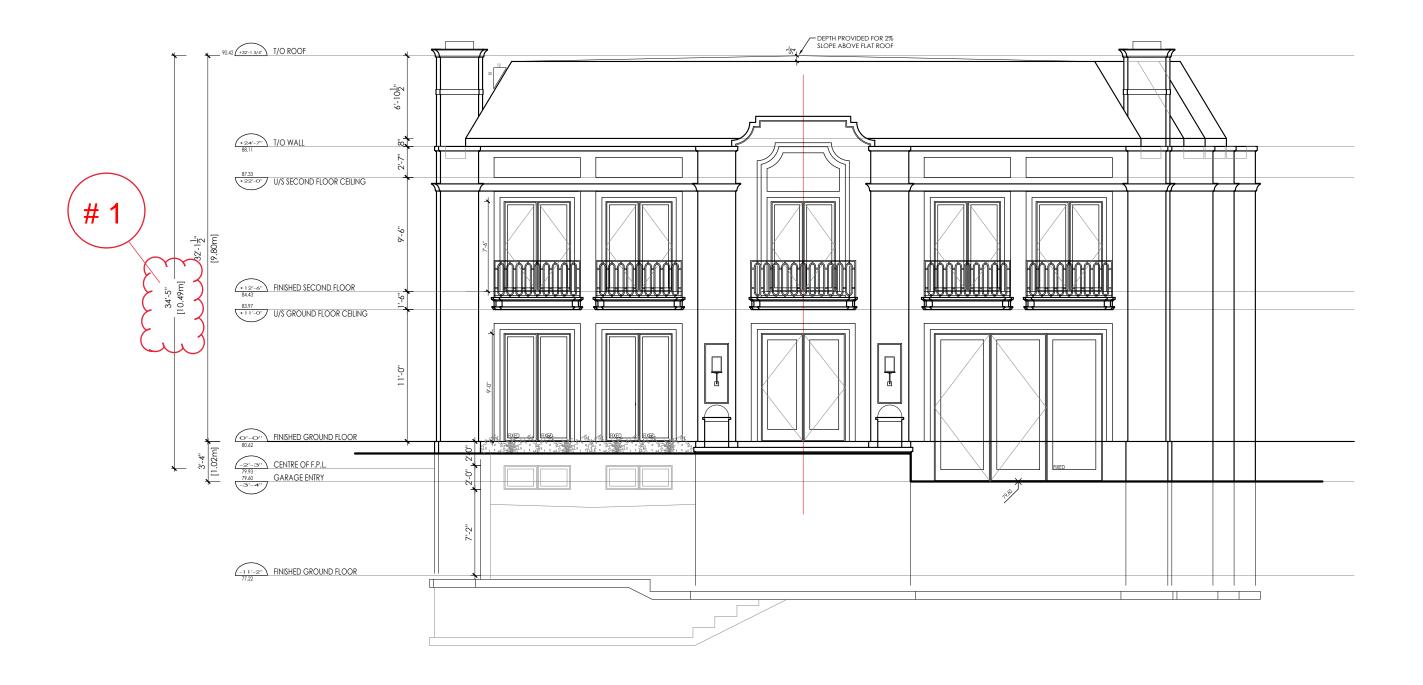

## 1 CABANA - NORTH-WEST ELEVATION SCALE: 1/4"=1'-0"

CABANA - SOUTH-EAST ELEVATION

SCALE: 1/4"=1'-0"

CABANA - SOUTH-WEST ELEVATION

SCALE: 1/4"=1'-0"

The Architect is not responsible for the accuracy of survey, structural, mechanical, electrical, etc. engineering information shown on the drawing. Refer to the appropriate engineering drawings before proceeding with work. Contractor shall check all dimensions on the work and report any discrepancy to the Architect before proceeding. Construction must conform to all applicable Codes and Requirements of Authorities having Jurisdiction. All drawings, specifications and related documents are the copyright property of the Architect and must be returned upon request. Reproduction of drawings, specifications and related documents in part or whole is forbidden without the Architect's permission. This drawing is not to be scaled. This drawing is not to be used for construction unless signed by the Architect. Issued for Construction Signature: 30/09/21 SPA REQUESTS

CABANA ELEVATIONS

RESIDENCE 1 ENNISCLARE DRIVE EAST OAKVILLE, ONTARIO

PRIVATE

Drawn by: JB

Date: DEC. 2022

Scale: AS SHOWN Checked by: RW Project No.: 2002