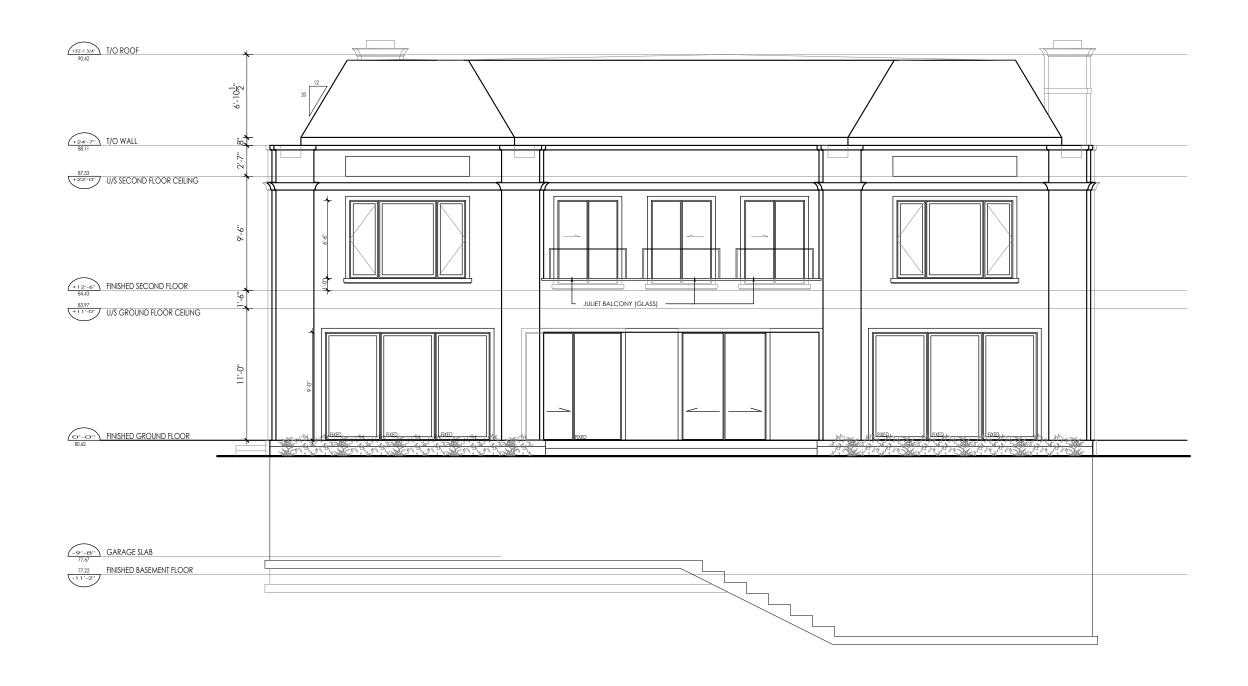

CABANA ELEVATIONS

RESIDENCE 1 ENNISCLARE DRIVE EAST OAKVILLE, ONTARIO

PRIVATE

Drawn by: JB

Date: DEC. 2022

Scale: AS SHOWN Checked by: RW Project No.: 2002