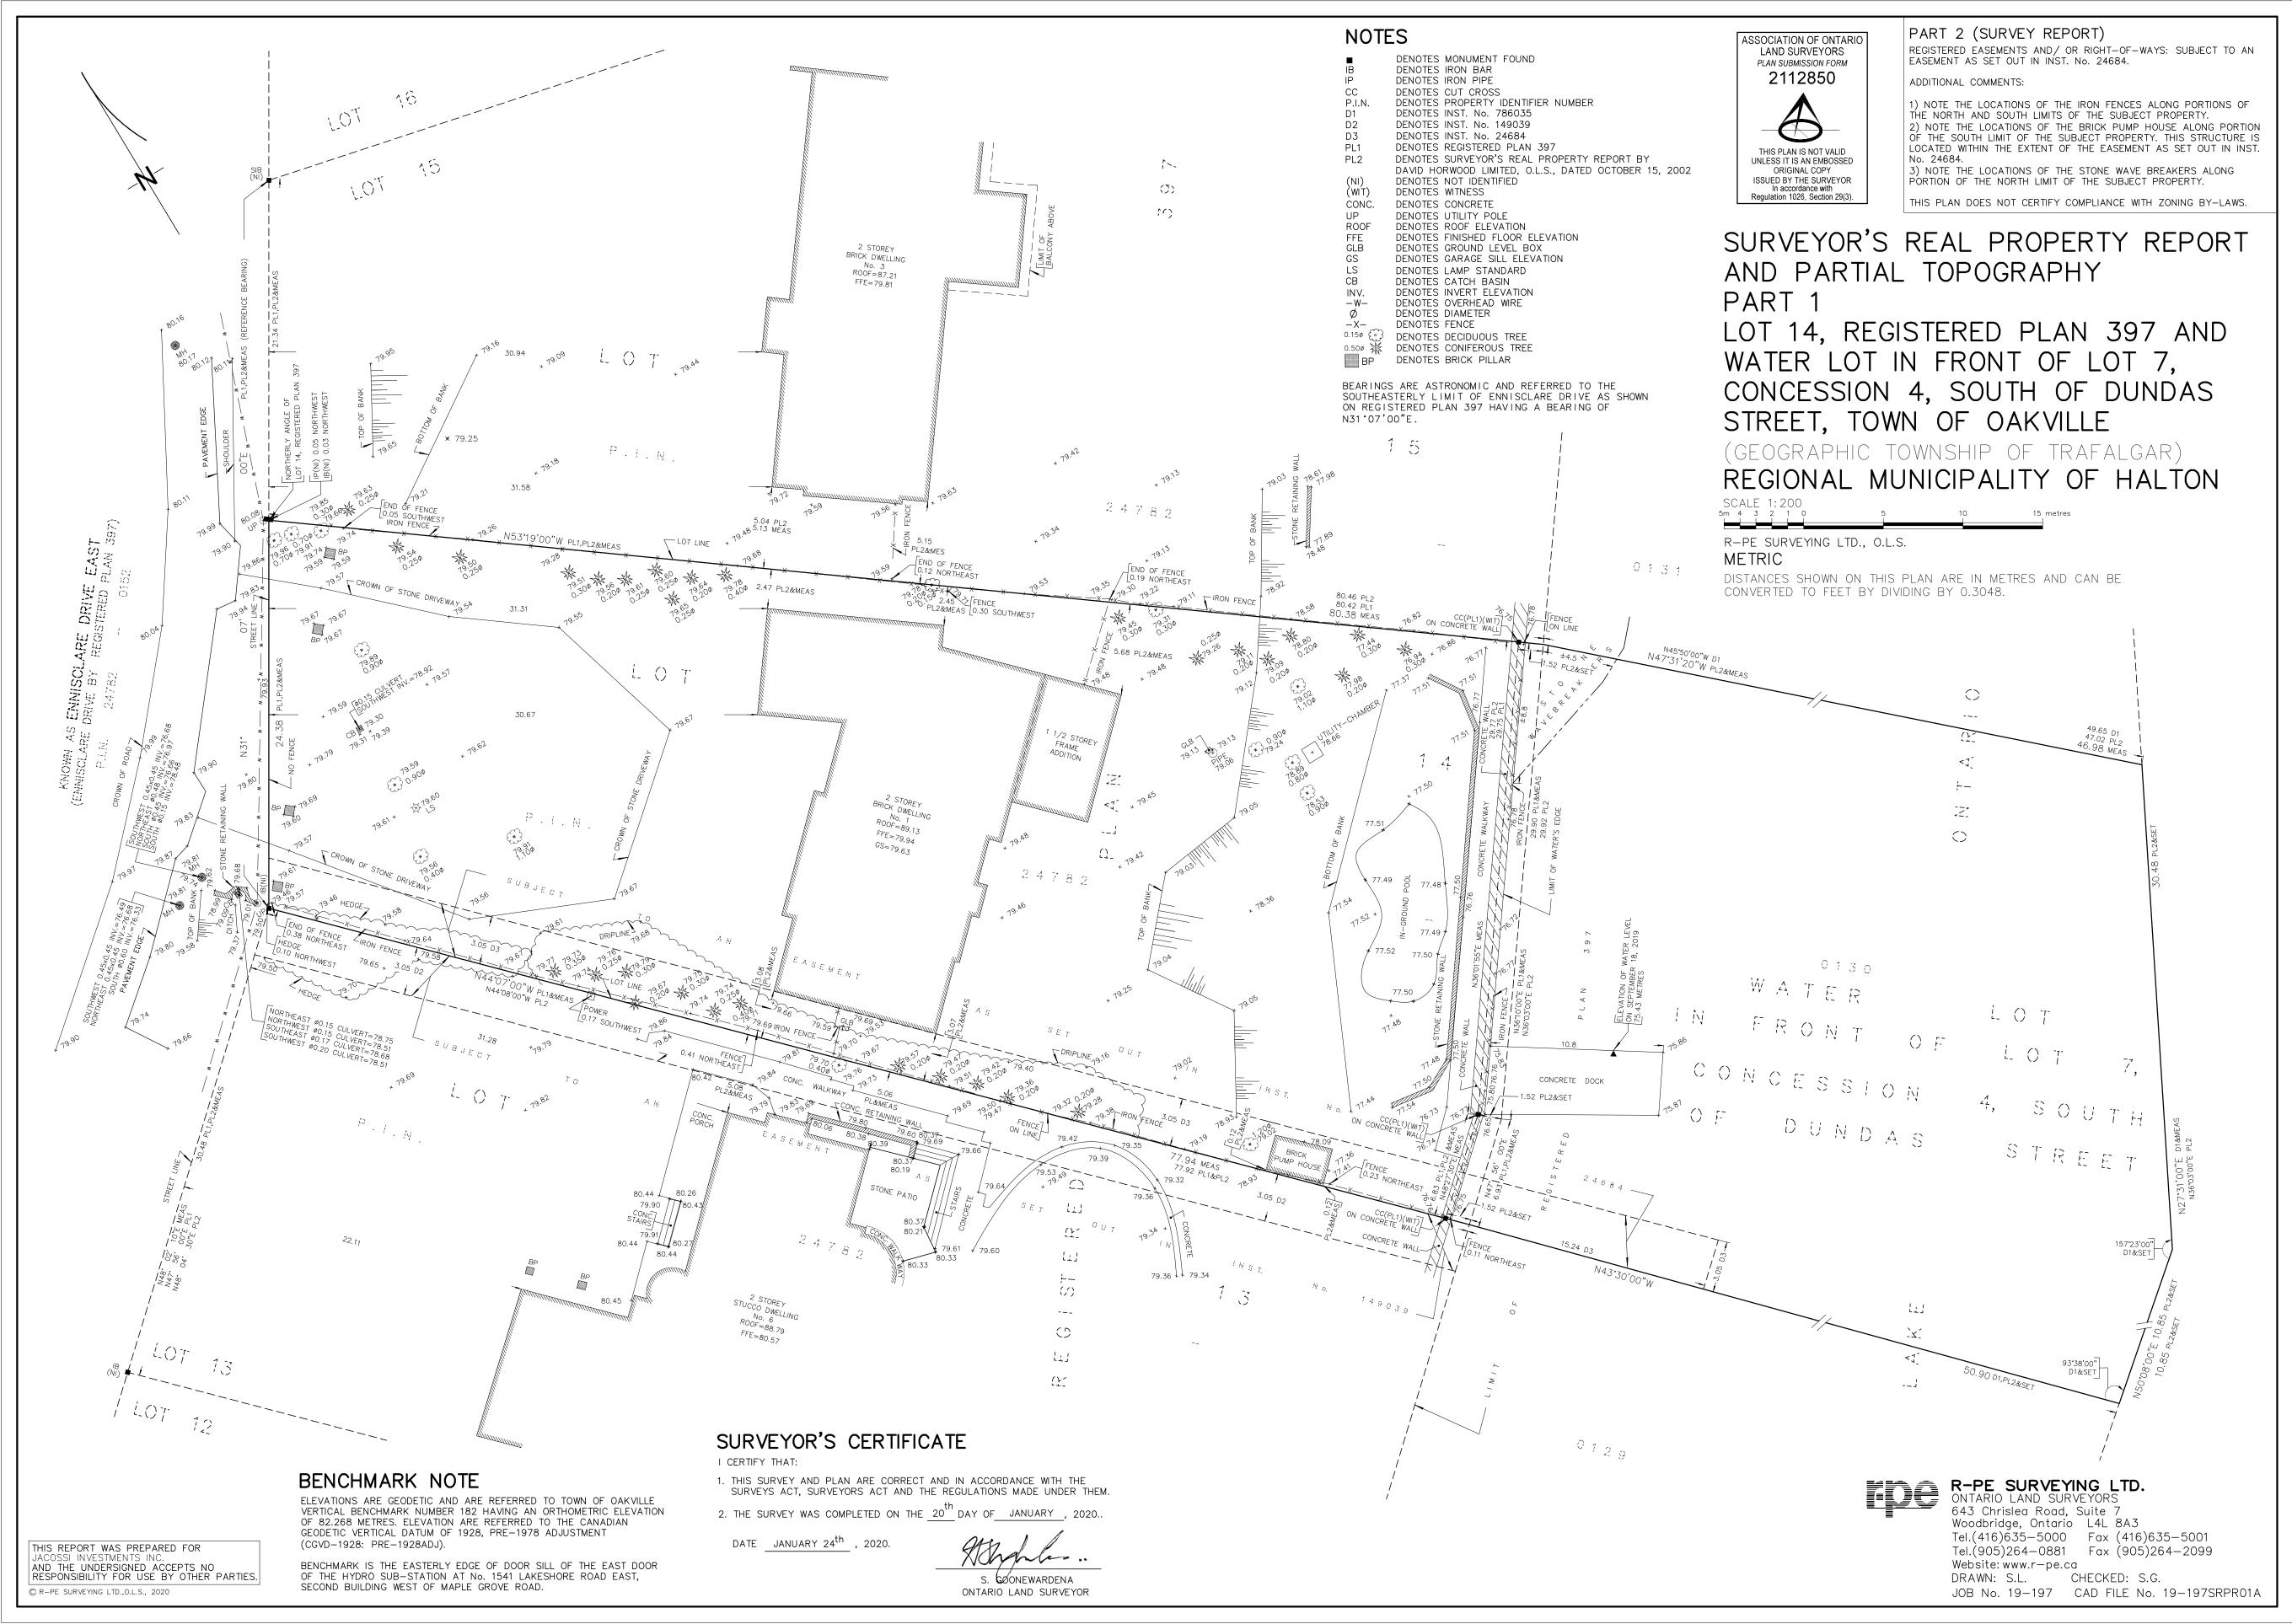

## 1 CABANA - NORTH-WEST ELEVATION SCALE: 1/4"=1'-0"







CABANA - SOUTH-EAST ELEVATION

SCALE: 1/4"=1'-0"

CABANA - SOUTH-WEST ELEVATION

SCALE: 1/4"=1'-0"

The Architect is not responsible for the accuracy of survey, structural, mechanical, electrical, etc. engineering information shown on the drawing. Refer to the appropriate engineering drawings before proceeding with work. Contractor shall check all dimensions on the work and report any discrepancy to the Architect before proceeding. Construction must conform to all applicable Codes and Requirements of Authorities having Jurisdiction. All drawings, specifications and related documents are the copyright property of the Architect and must be returned upon request. Reproduction of drawings, specifications and related documents