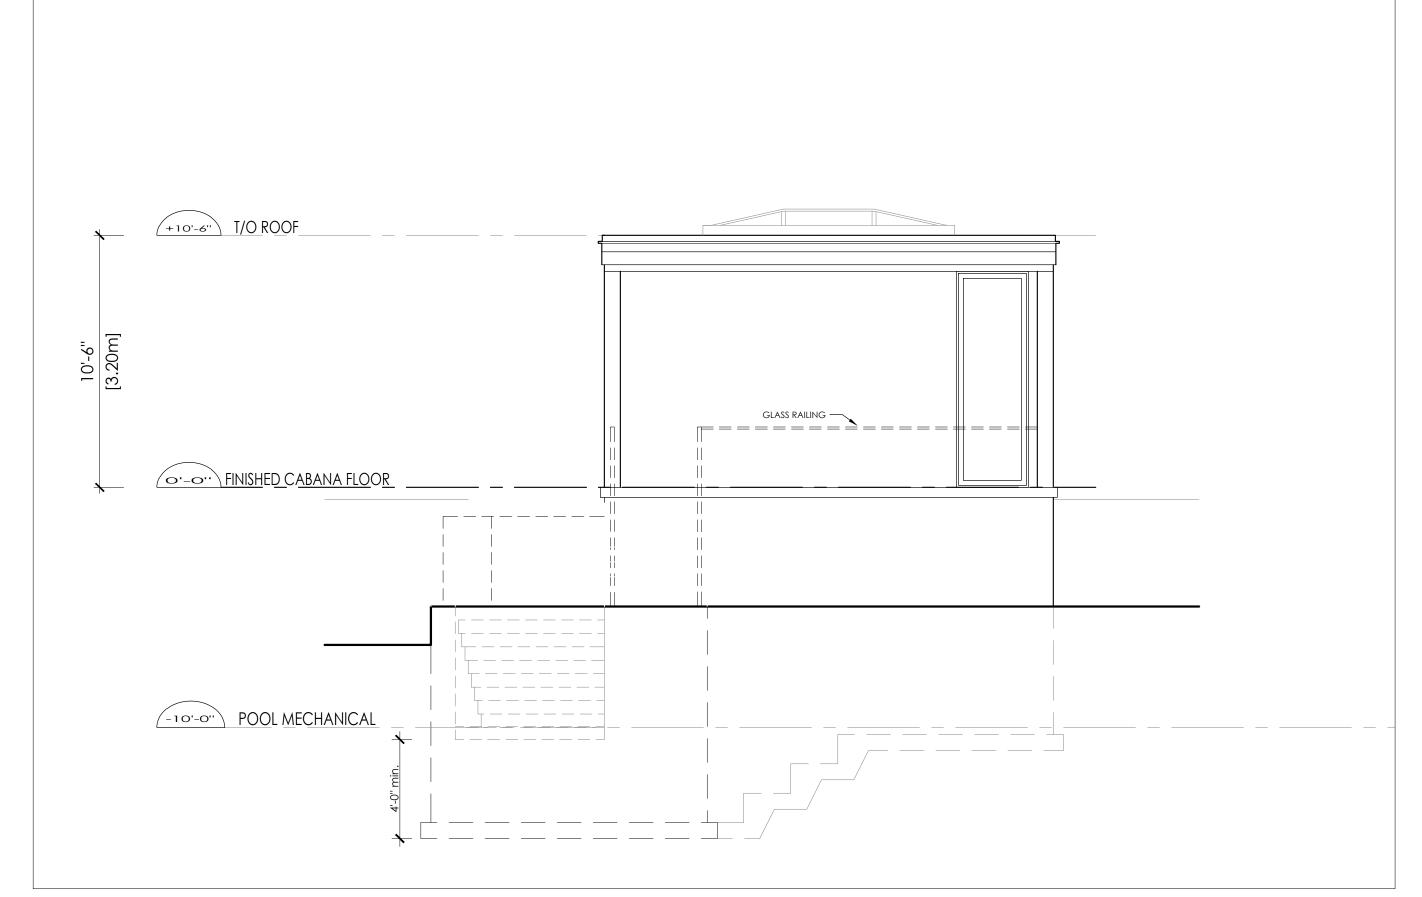

## 1 CABANA - NORTH-WEST ELEVATION SCALE: 1/4"=1'-0"

CABANA - SOUTH-EAST ELEVATION

SCALE: 1/4"=1'-0"

CABANA - SOUTH-WEST ELEVATION

SCALE: 1/4"=1'-0"

The Architect is not responsible for the accuracy of survey, structural, mechanical, electrical, etc. engineering information shown on the drawing. Refer to the appropriate engineering drawings before proceeding with work. Contractor shall check all dimensions on the work and report any discrepancy to the Architect before proceeding. Construction must conform to all applicable Codes and Requirements of Authorities having Jurisdiction. All drawings, specifications and related documents are the copyright property of the Architect and must be returned upon request. Reproduction of drawings, specifications and related documents in part or whole is forbidden without the Architect's permission. This drawing is not to be scaled. This drawing is not to be used for construction unless signed by the Architect. Issued for Construction Signature: 30/09/21 SPA REQUESTS

CABANA ELEVATIONS

RESIDENCE 1 ENNISCLARE DRIVE EAST OAKVILLE, ONTARIO

PRIVATE

Drawn by: JB

Date: DEC. 2022

Scale: AS SHOWN Checked by: RW Project No.: 2002