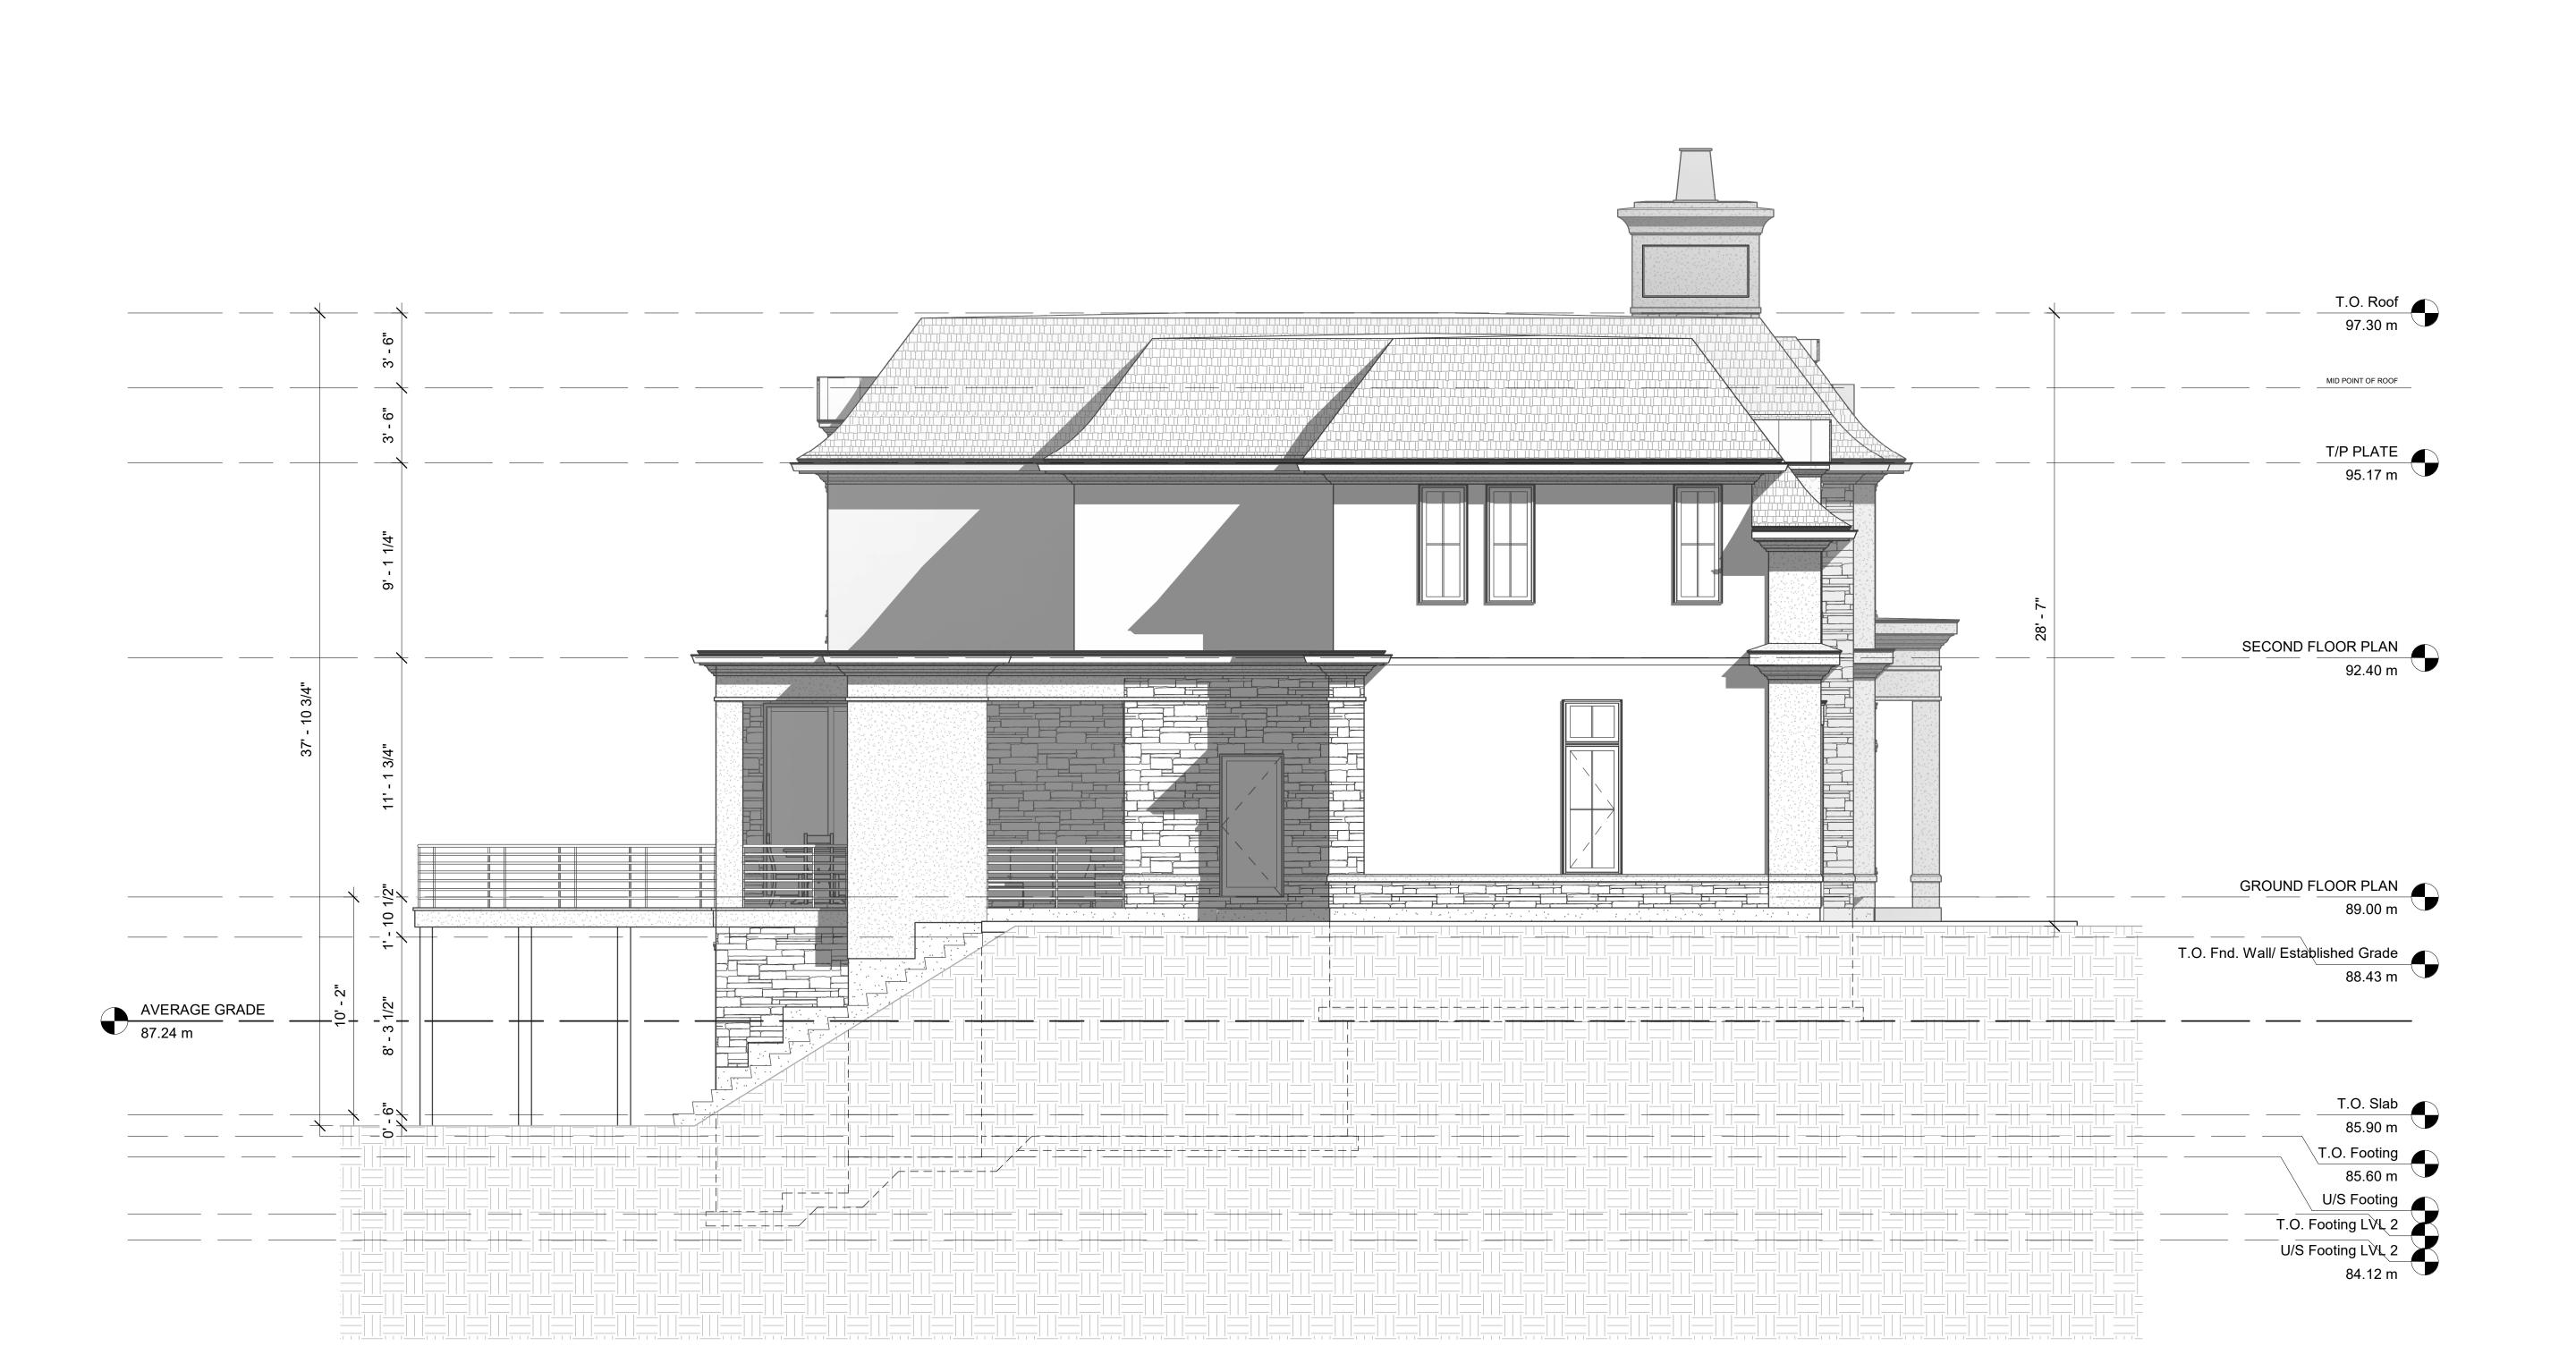

## PRELIMINARY, NOT FOR CONSTRUCTION

NO DATE: DESCRIPTION REVISIONS/ISSUANCE:

20 GILMOUR ROAD, PUSLINCH, ON. N0B 2J0
WWW.HICKSDESIGNSTUDIO.CA T.(226)979-4493

CLIENT:

YANG RESIDENCE

ADDRESS: 188 GLOUCESTER AVENUE, CITY: OAKVILLE, ON.

DRAWING TITLE:

WEST ELEVATION

DRAWN: DI

DATE: 02/02/21 SCALE: 1/4" = 1'-0"

JOB NUMBER: SHEET NUMBER:

NUMBER: SHEET NUMBER: A404

WEST ELEVATION

1/4" = 1'-0"