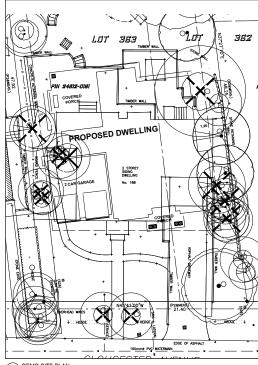

2 SITE STATISTICS A1.2 SCALE: NTS

6 KEYPLAN A1.2 SCALE: NTS

Drawings must NOT be scaled. Contractor must check and verify all dimensions specifications and drawings on site and report any discrepancies to the architect prior to proceeding with any of the work.

|                 | OTTE EEGETIB:                                                |                                                                                                         |  |
|-----------------|--------------------------------------------------------------|---------------------------------------------------------------------------------------------------------|--|
| _               | PROPERTY LINE                                                |                                                                                                         |  |
| 2.W             | EXISTING GRADE                                               |                                                                                                         |  |
| 83.37           | FINISHED GRADE                                               |                                                                                                         |  |
| F.F.E.          | FINISHED FLOOR ELEVATION                                     |                                                                                                         |  |
| F.B.E.          | FINISHED BASEMENT ELEVATION                                  |                                                                                                         |  |
| F.D.E.          | FINISHED DECK ELEVATION                                      |                                                                                                         |  |
|                 | MAIN ENTRANCE                                                |                                                                                                         |  |
| $\blacksquare$  | SECONDARY ENTRANCE                                           |                                                                                                         |  |
|                 | EXISTING STRUCTURES TO BE REMOVED                            |                                                                                                         |  |
| <b>♦</b> ₩2     | BORE HOLE LOCATION & No. PER SOILS<br>REPORT                 |                                                                                                         |  |
| <del>0</del> 5₽ | ROOF DOWNSPOUT LOCATION, DISCHARGE<br>ON 600X600 CONC. PAVER |                                                                                                         |  |
| 12.09           | PROPOSED DIMENSIONS TO NEW<br>STRUCTURES                     |                                                                                                         |  |
| 02 EXISTIN      | EXISTING DIMENSIONS TO EXISTING<br>STRUCTURES                |                                                                                                         |  |
| <del>-</del> -0 | NEW SUMP WITH DISCHARGE DIRECTION                            |                                                                                                         |  |
| -00             |                                                              | TREE HOARDING                                                                                           |  |
| (TR             | $\supset$                                                    | TREE NUMBER PER ARBOURIST REPORT                                                                        |  |
| (©              | )                                                            | EXISTING TREE TO REMAIN -<br>DASHED LINE INDICATES TPZ (TREE<br>PROTECTION ZONE PER ARBOURIST<br>REPORT |  |

SITE LEGEND:

TOPOGRAPHIC SKETCH OF LOT 363 AND PART LOT 362 REGISTERED PLAN 113

EXISTING TREE TO BE REMOVED

EXISTING TREE TO BE REMAIN

REGIONAL MUNICIPALITY OF HALTON

REGION OF HALTON CERTIFICATE

REF. DATE: DESCRIPTION: REVISIONS / ISSUANCE:

CLIENT:

Mr. & Mrs. Yang

ADDRESS: 188 Gloucester Ave. Oakville

Site Plan

DRAWN: DI DATE: 3.17.2021 SCALE: 1:150 JOB NUMBER: SHEET NUMBER:

800

A102

5 DEVELOPMENT NOTES
A1.2 SCALE: NTS