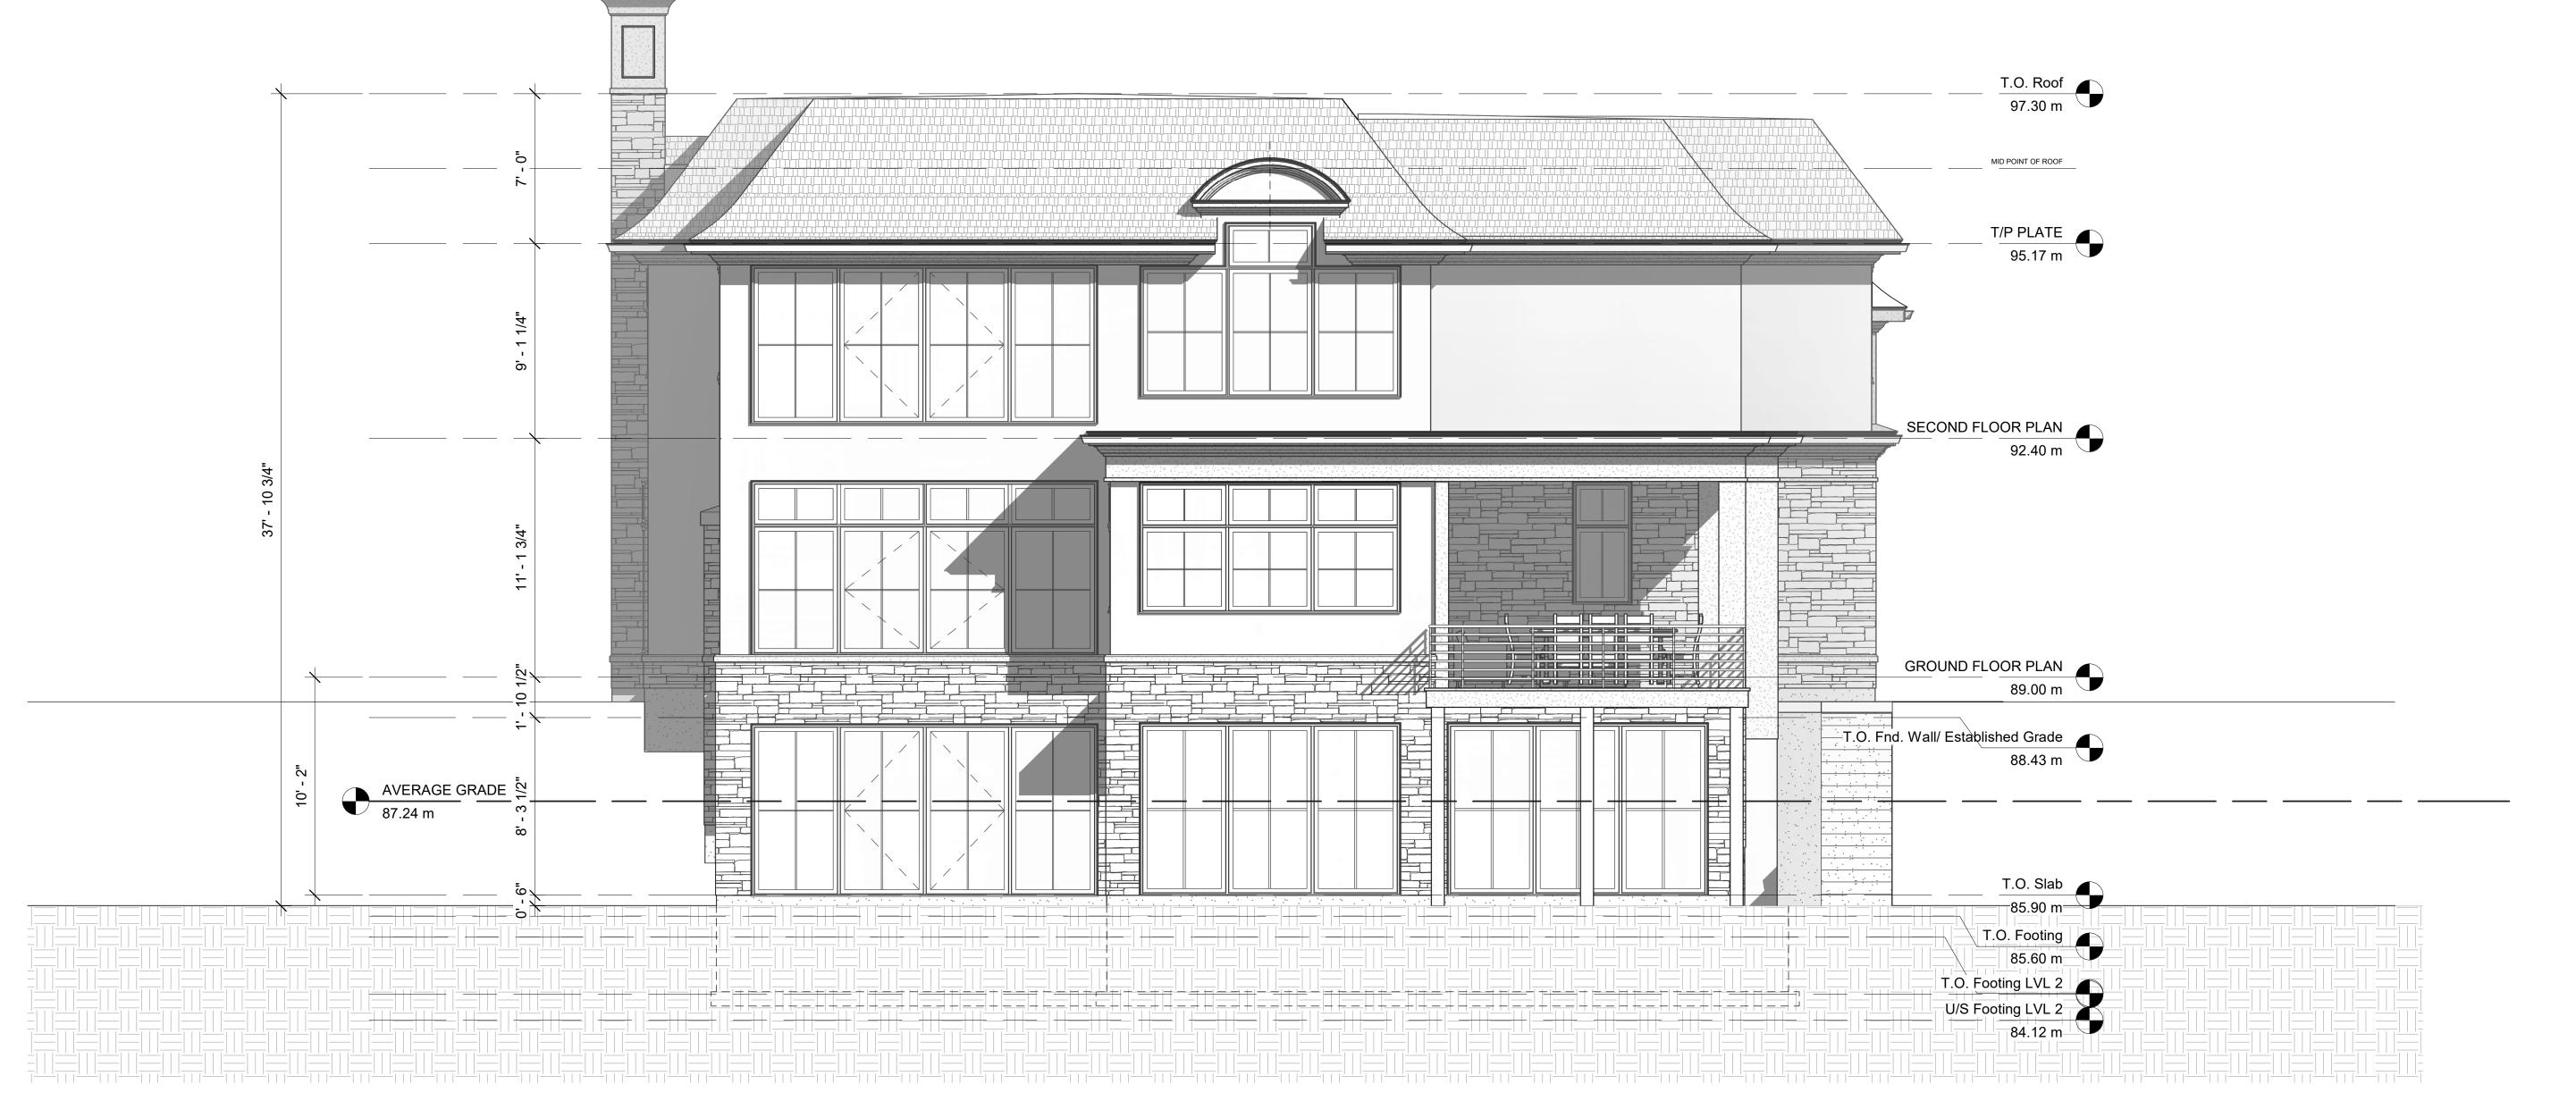

## PRELIMINARY, NOT FOR CONSTRUCTION

NO DATE: DESCRIPTION REVISIONS/ISSUANCE:

20 GILMOUR ROAD, PUSLINCH, ON. NOB 2J0
WWW.HICKSDESIGNSTUDIO.CA T.(226)979-4493

CLIENT:

T.O. Footing LVL 2

U/S Footing LVL 2

YANG RESIDENCE

ADDRESS: 188 GLOUCESTER AVENUE, CITY: OAKVILLE, ON.

DRAWING TITLE:

NORTH ELEVATION

A401

DRAWN: DI

DATE: 02/02/21 SCALE: 1/4" = 1'-0"

JOB NUMBER: SHEET NUMBER:

0001

NORTH ELEVATION

1/4" = 1'-0"

Drawings must **NOT** be scaled. Contractor must check and verify all dimensions, specifications and drawings on site and report any discrepancies to the architect prior to proceeding with any of the work.