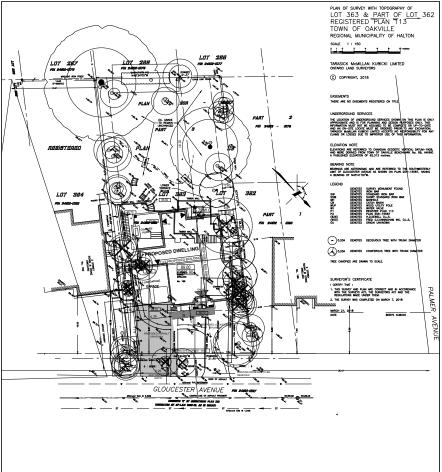

SITE LEGEND:

TOPOGRAPHIC SKETCH OF LOT 363 AND PART LOT 362 REGISTERED PLAN 113

EXISTING TREE TO BE REMOVED

EXISTING TREE TO BE REMAIN

REGIONAL MUNICIPALITY OF HALTON

REGION OF HALTON CERTIFICATE

REF. DATE: DESCRIPTION: REVISIONS / ISSUANCE:

CLIENT:

Mr. & Mrs. Yang

ADDRESS: 188 Gloucester Ave. Oakville

Site Plan

DRAWN: DI DATE: 3.17.2021 SCALE: 1:150 JOB NUMBER: SHEET NUMBER:

800

A102

5 DEVELOPMENT NOTES
A1.2 SCALE: NTS