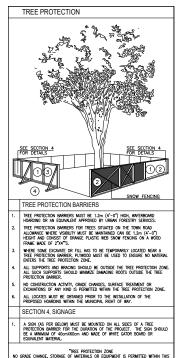

|                 | OTTE EEGETIB:                                                |                                                                                                         |  |
|-----------------|--------------------------------------------------------------|---------------------------------------------------------------------------------------------------------|--|
| _               | PROPERTY LINE                                                |                                                                                                         |  |
| 2.W             | EXISTING GRADE                                               |                                                                                                         |  |
| 83.37           | FINISHED GRADE                                               |                                                                                                         |  |
| F.F.E.          | FINISHED FLOOR ELEVATION                                     |                                                                                                         |  |
| F.B.E.          | FINISHED BASEMENT ELEVATION                                  |                                                                                                         |  |
| F.D.E.          | FINISHED DECK ELEVATION                                      |                                                                                                         |  |
|                 | MAIN ENTRANCE                                                |                                                                                                         |  |
| $\blacksquare$  | SECONDARY ENTRANCE                                           |                                                                                                         |  |
|                 | EXISTING STRUCTURES TO BE REMOVED                            |                                                                                                         |  |
| <b>♦</b> ₩2     | BORE HOLE LOCATION & No. PER SOILS<br>REPORT                 |                                                                                                         |  |
| <del>0</del> 5₽ | ROOF DOWNSPOUT LOCATION, DISCHARGE<br>ON 600X600 CONC. PAVER |                                                                                                         |  |
| 12.09           | PROPOSED DIMENSIONS TO NEW<br>STRUCTURES                     |                                                                                                         |  |
| 02 EXISTIN      | EXISTING DIMENSIONS TO EXISTING<br>STRUCTURES                |                                                                                                         |  |
| <del>-</del> -0 | NEW SUMP WITH DISCHARGE DIRECTION                            |                                                                                                         |  |
| -00             |                                                              | TREE HOARDING                                                                                           |  |
| (TR             | $\supset$                                                    | TREE NUMBER PER ARBOURIST REPORT                                                                        |  |
| (©              | )                                                            | EXISTING TREE TO REMAIN -<br>DASHED LINE INDICATES TPZ (TREE<br>PROTECTION ZONE PER ARBOURIST<br>REPORT |  |

SITE LEGEND:

TOPOGRAPHIC SKETCH OF LOT 363 AND PART LOT 362 REGISTERED PLAN 113

EXISTING TREE TO BE REMOVED

EXISTING TREE TO BE REMAIN

REGIONAL MUNICIPALITY OF HALTON

REGION OF HALTON CERTIFICATE

REF. DATE: DESCRIPTION: REVISIONS / ISSUANCE: