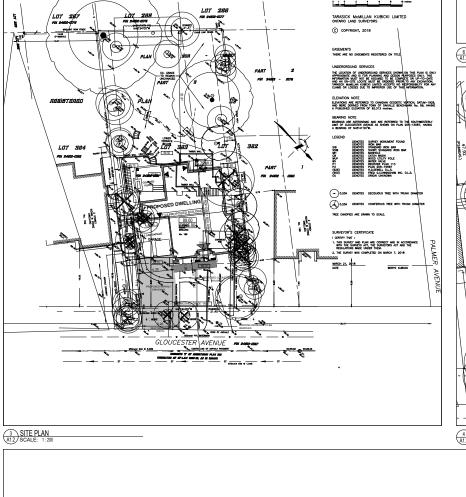

|                 | OTTE EEGETIB:                                                |                                                                                                         |  |
|-----------------|--------------------------------------------------------------|---------------------------------------------------------------------------------------------------------|--|
| _               | PROPERTY LINE                                                |                                                                                                         |  |
| 2.W             | EXISTING GRADE                                               |                                                                                                         |  |
| 83.37           | FINISHED GRADE                                               |                                                                                                         |  |
| F.F.E.          | FINISHED FLOOR ELEVATION                                     |                                                                                                         |  |
| F.B.E.          | FINISHED BASEMENT ELEVATION                                  |                                                                                                         |  |
| F.D.E.          | FINISHED DECK ELEVATION                                      |                                                                                                         |  |
|                 | MAIN ENTRANCE                                                |                                                                                                         |  |
| $\blacksquare$  | SECONDARY ENTRANCE                                           |                                                                                                         |  |
|                 | EXISTING STRUCTURES TO BE REMOVED                            |                                                                                                         |  |
| <b>♦</b> ₩2     | BORE HOLE LOCATION & No. PER SOILS<br>REPORT                 |                                                                                                         |  |
| <del>0</del> 5₽ | ROOF DOWNSPOUT LOCATION, DISCHARGE<br>ON 600X600 CONC. PAVER |                                                                                                         |  |
| 12.09           | PROPOSED DIMENSIONS TO NEW<br>STRUCTURES                     |                                                                                                         |  |
| 02 EXISTIN      | EXISTING DIMENSIONS TO EXISTING<br>STRUCTURES                |                                                                                                         |  |
| <del>-</del> -0 | NEW SUMP WITH DISCHARGE DIRECTION                            |                                                                                                         |  |
| -00             |                                                              | TREE HOARDING                                                                                           |  |
| (TR             | $\supset$                                                    | TREE NUMBER PER ARBOURIST REPORT                                                                        |  |
| (©              | )                                                            | EXISTING TREE TO REMAIN -<br>DASHED LINE INDICATES TPZ (TREE<br>PROTECTION ZONE PER ARBOURIST<br>REPORT |  |

SITE LEGEND:

TOPOGRAPHIC SKETCH OF LOT 363 AND PART LOT 362 REGISTERED PLAN 113

EXISTING TREE TO BE REMOVED

EXISTING TREE TO BE REMAIN

REGIONAL MUNICIPALITY OF HALTON

REGION OF HALTON CERTIFICATE

REF. DATE: DESCRIPTION: REVISIONS / ISSUANCE:

CLIENT:

Mr. & Mrs. Yang

ADDRESS: 188 Gloucester Ave. Oakville

Site Plan

DRAWN: DI DATE: 3.17.2021 SCALE: 1:150 JOB NUMBER: SHEET NUMBER:

800

A102

5 DEVELOPMENT NOTES
A1.2 SCALE: NTS