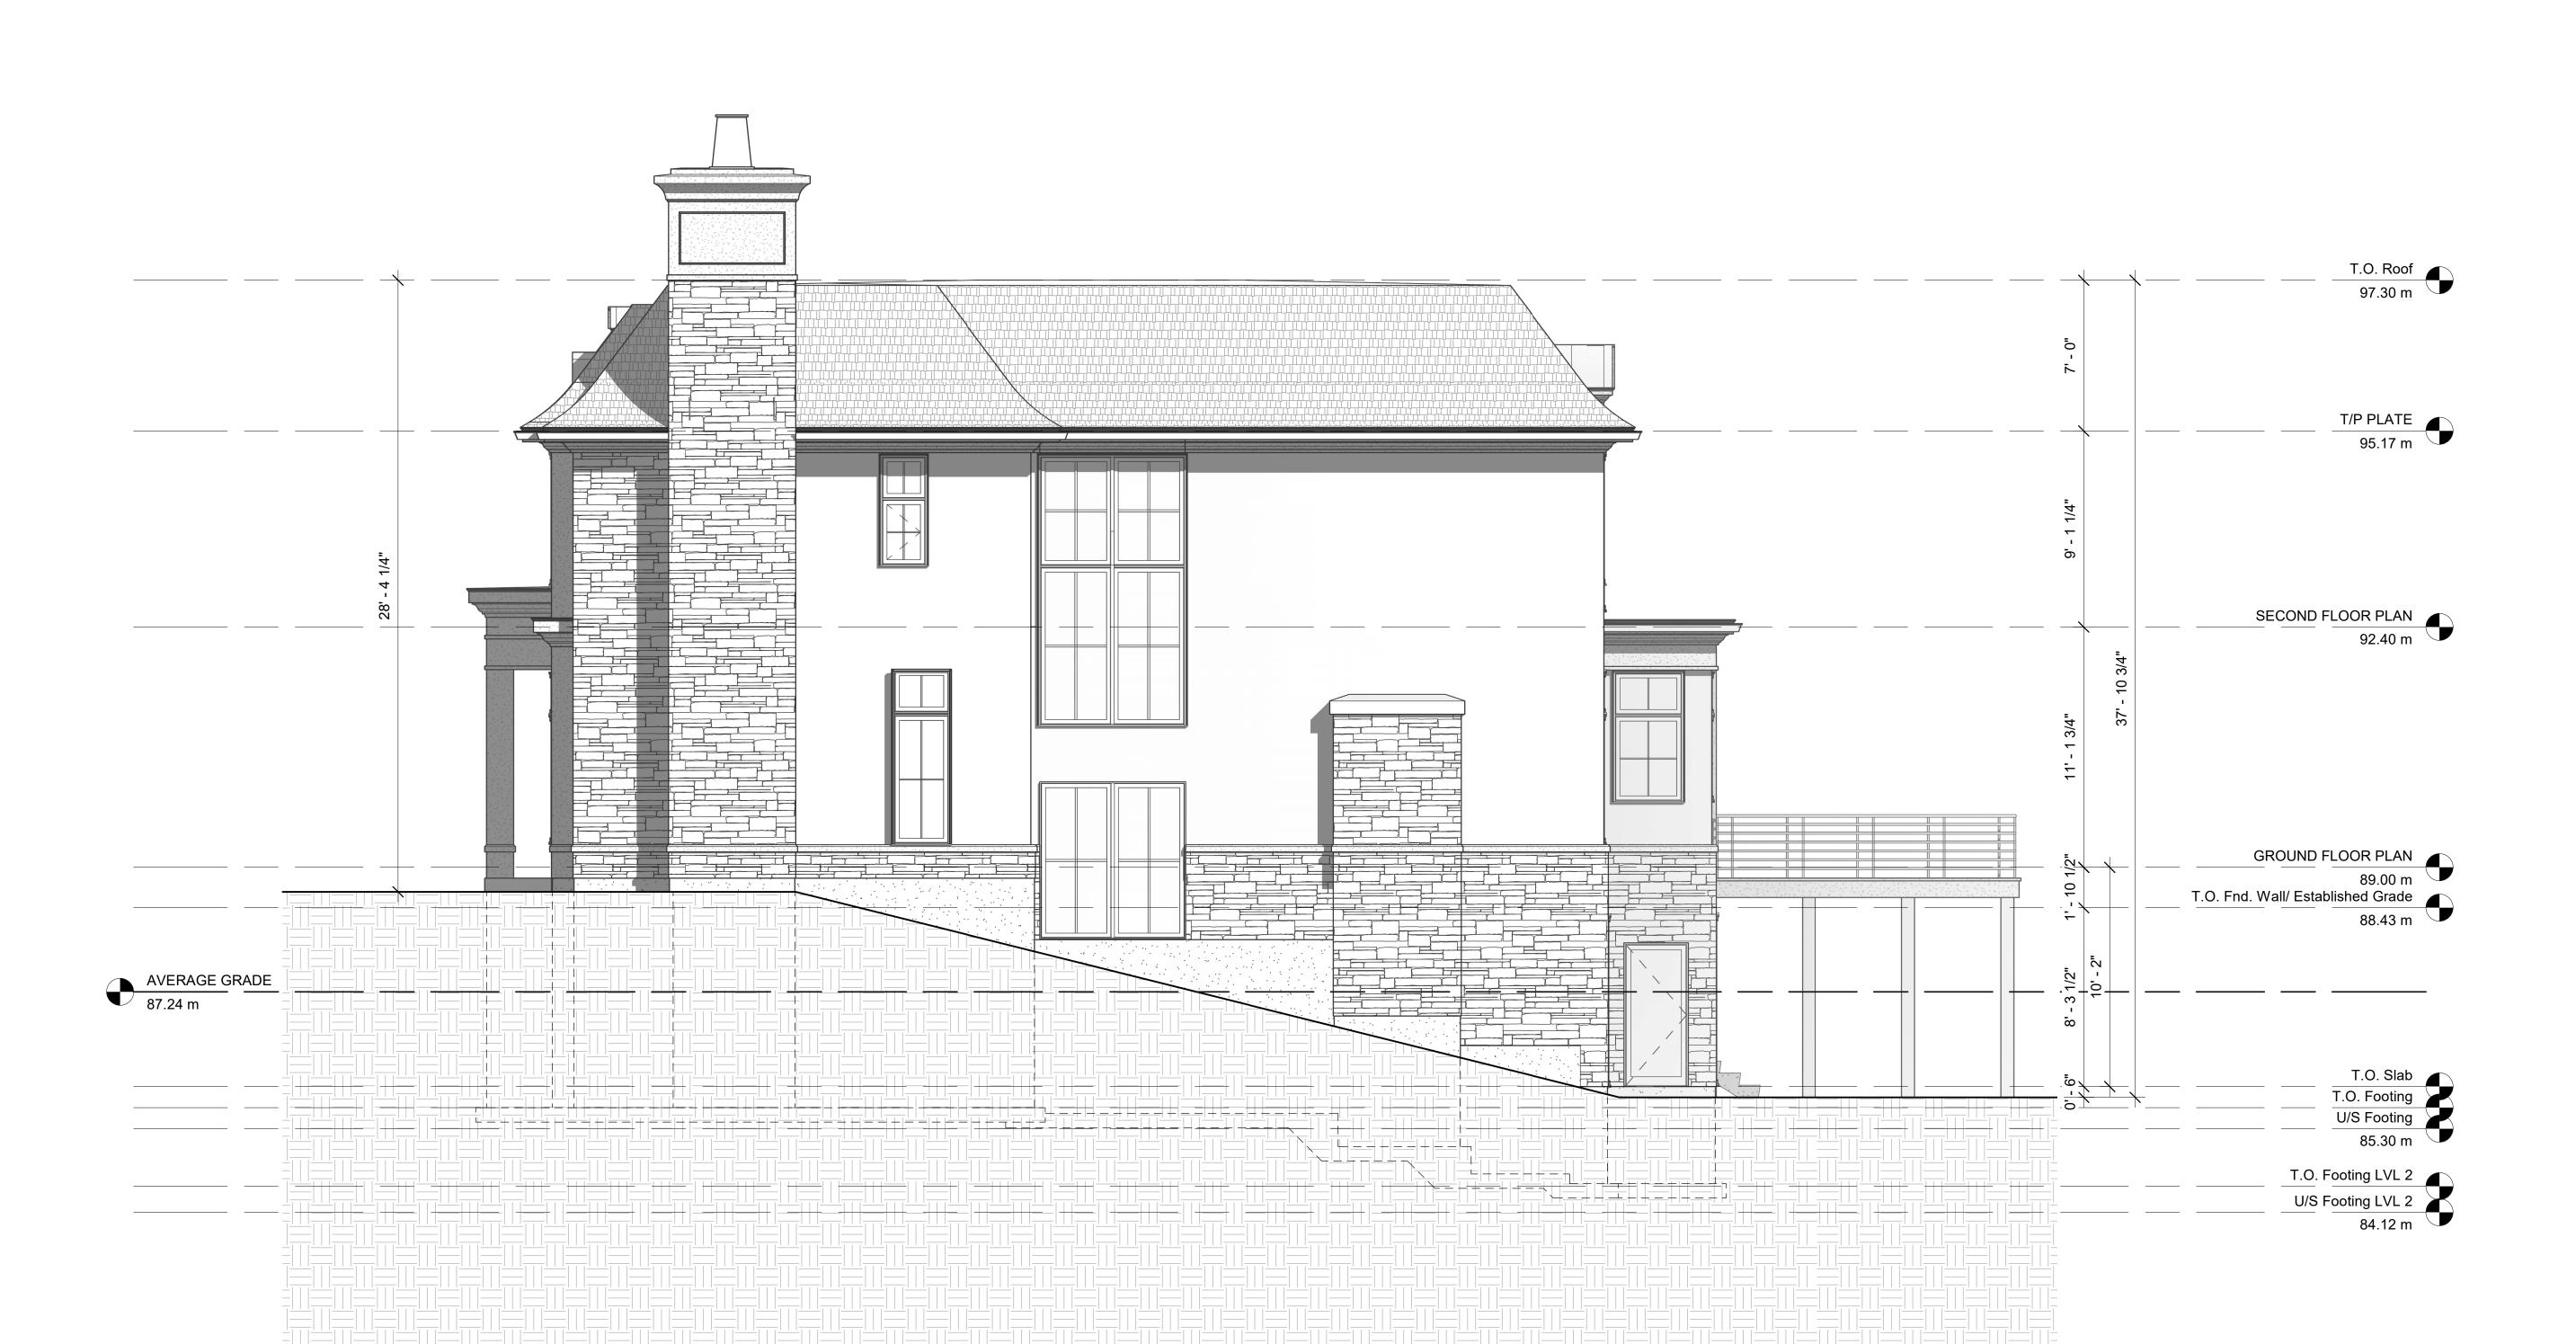

## PRELIMINARY, NOT FOR CONSTRUCTION

NO DATE: DESCRIPTION REVISIONS/ISSUANCE:

HDS DWELL Inc.
20 GILMOUR ROAD, PUSLINCH, ON. N0B 2J0
WWW.HICKSDESIGNSTUDIO.CA T.(226)979-4493

CLIENT:

YANG RESIDENCE

ADDRESS: 188 GLOUCESTER AVENUE, CITY: OAKVILLE, ON.

DRAWING TITLE:

EAST ELEVATION

DRAWN: DI

DATE: 02/02/21

JOB NUMBER:

0001

SCALE: 1/4" = 1'-0"

SHEET NUMBER:

A403

1 EAST ELEVATION
1/4" = 1'-0"