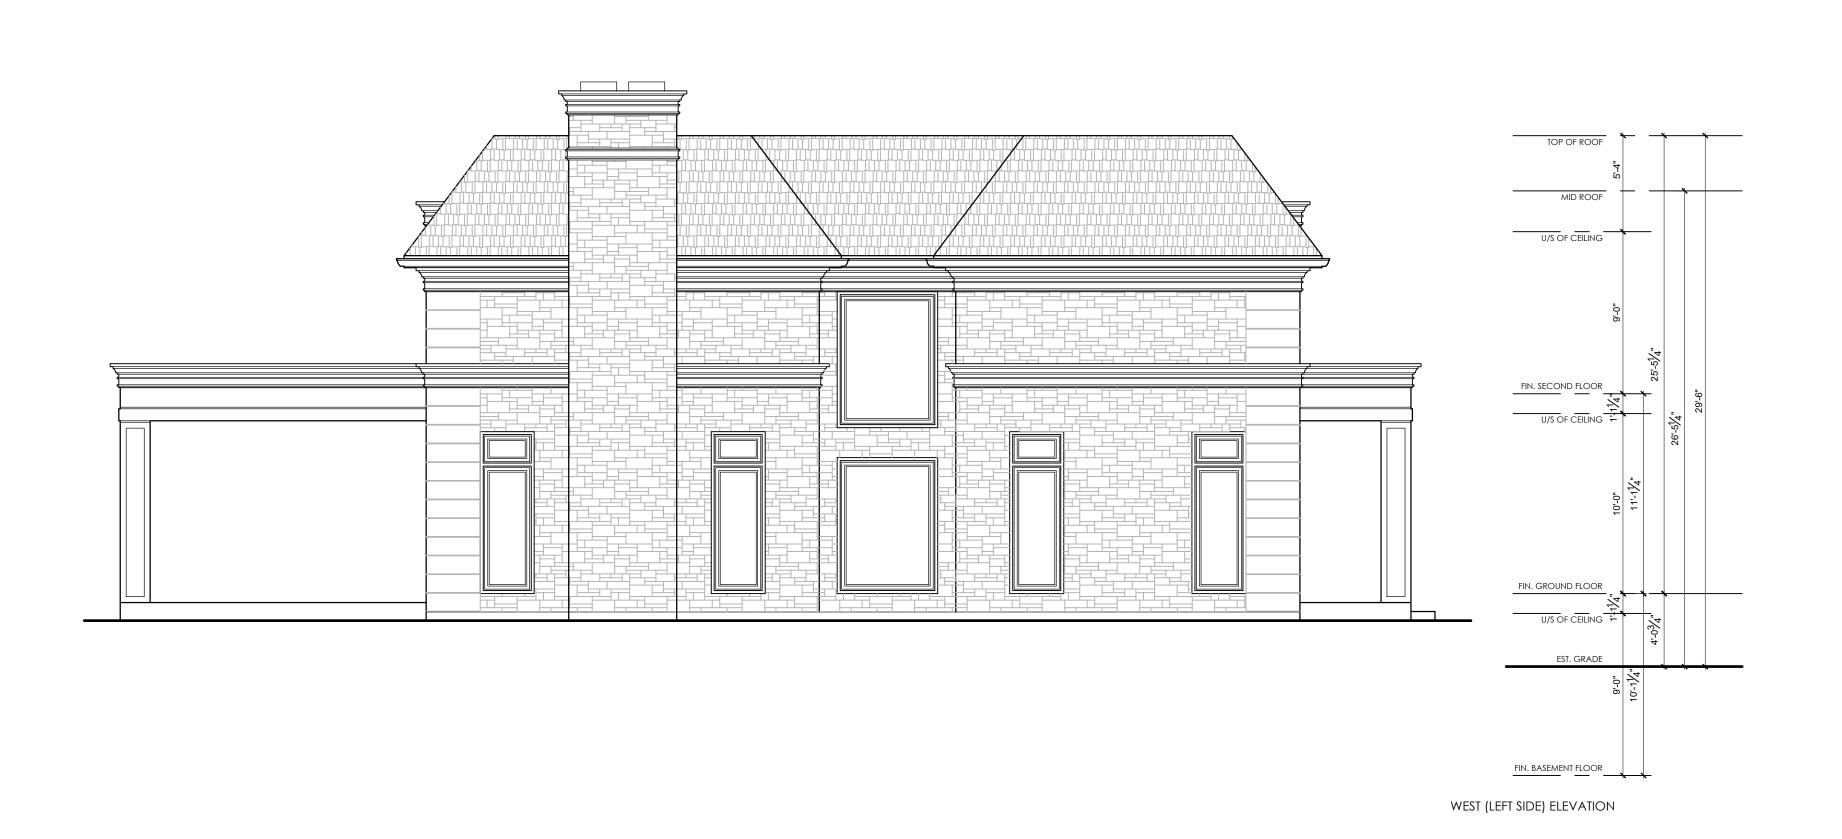

DRAWING TITLE
WEST ELEVATION

ALBION AVE RESIDENCE

RESIDENCE
253 ALBION AVE, OAKVILLE, ONT., L6J 4T4

| ı | SCALE   |               | DRAWN BY    | CHECKED BY |
|---|---------|---------------|-------------|------------|
|   |         | 3/16" - 1'-0" | TG          |            |
| ı | DATE    |               | DRAWING NUM | BER        |
| l |         | AUGUST 2020   | A 0         | 02         |
| ı | PROJECT | NUMBER        | A2          | :03        |
|   |         |               | I           |            |