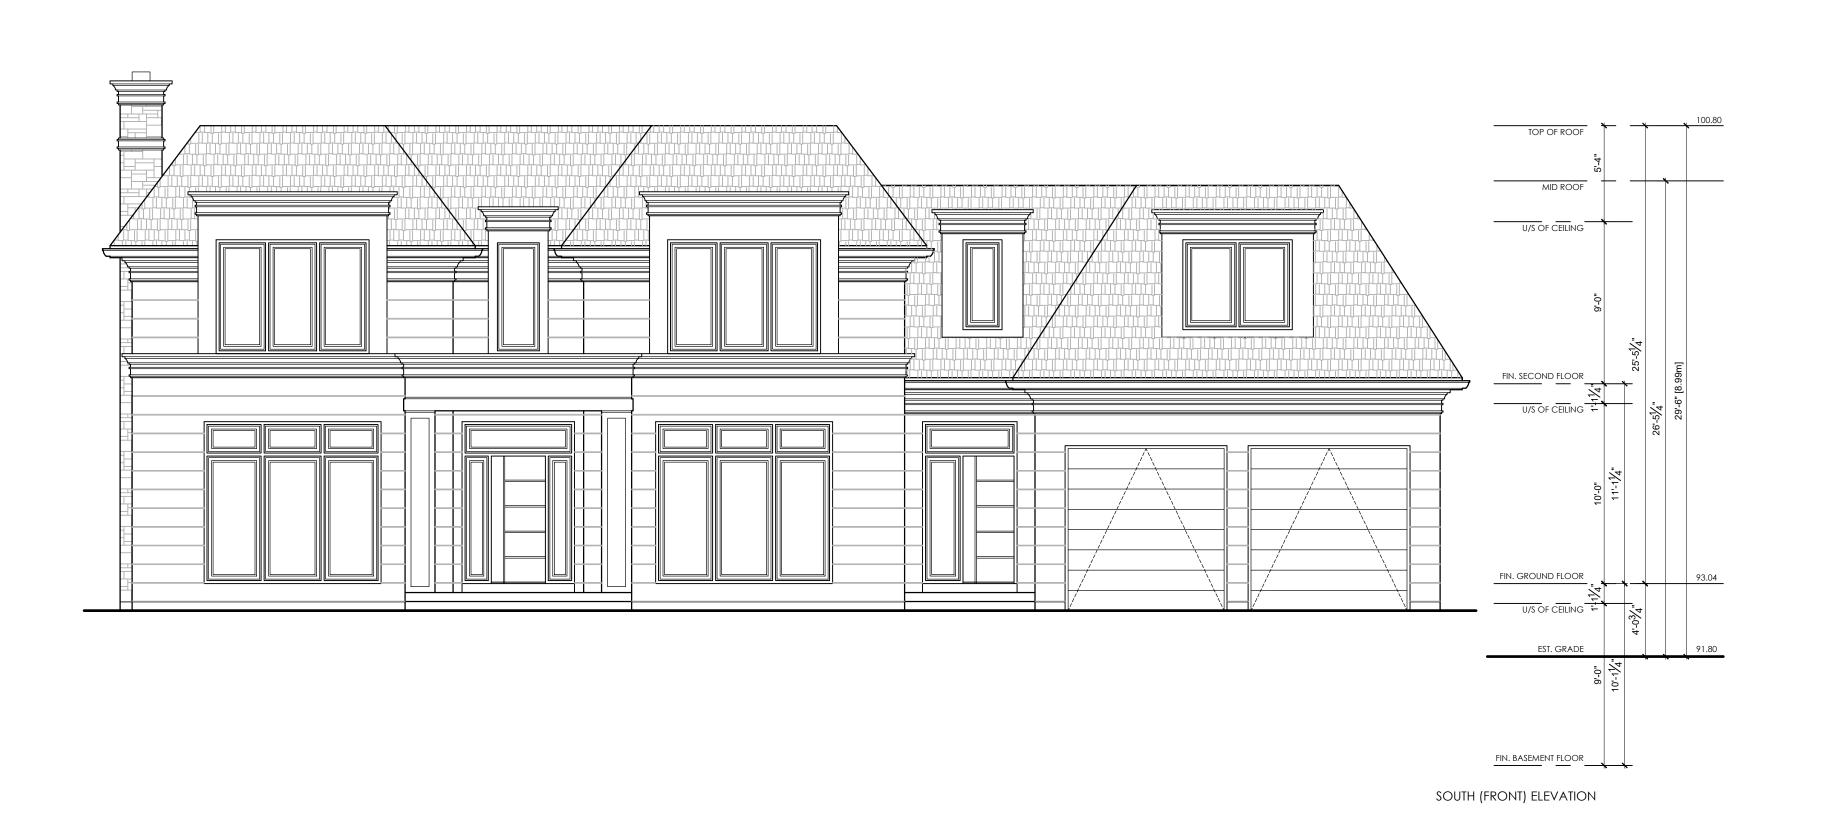

SOUTH ELEVATION

**ALBION AVE** RESIDENCE

253 ALBION AVE, OAKVILLE, ONT., L6J 4T4

| ı | SCALE          | DRAWN BY       | CHECKED BY |  |
|---|----------------|----------------|------------|--|
|   | 3/16" - 1'-0"  | TG             |            |  |
| ı | DATE           | DRAWING NUMBER |            |  |
|   | AUGUST 2020    | A 0            |            |  |
| ı | PROJECT NUMBER | A2             | 200        |  |
| ı | 00005          |                |            |  |