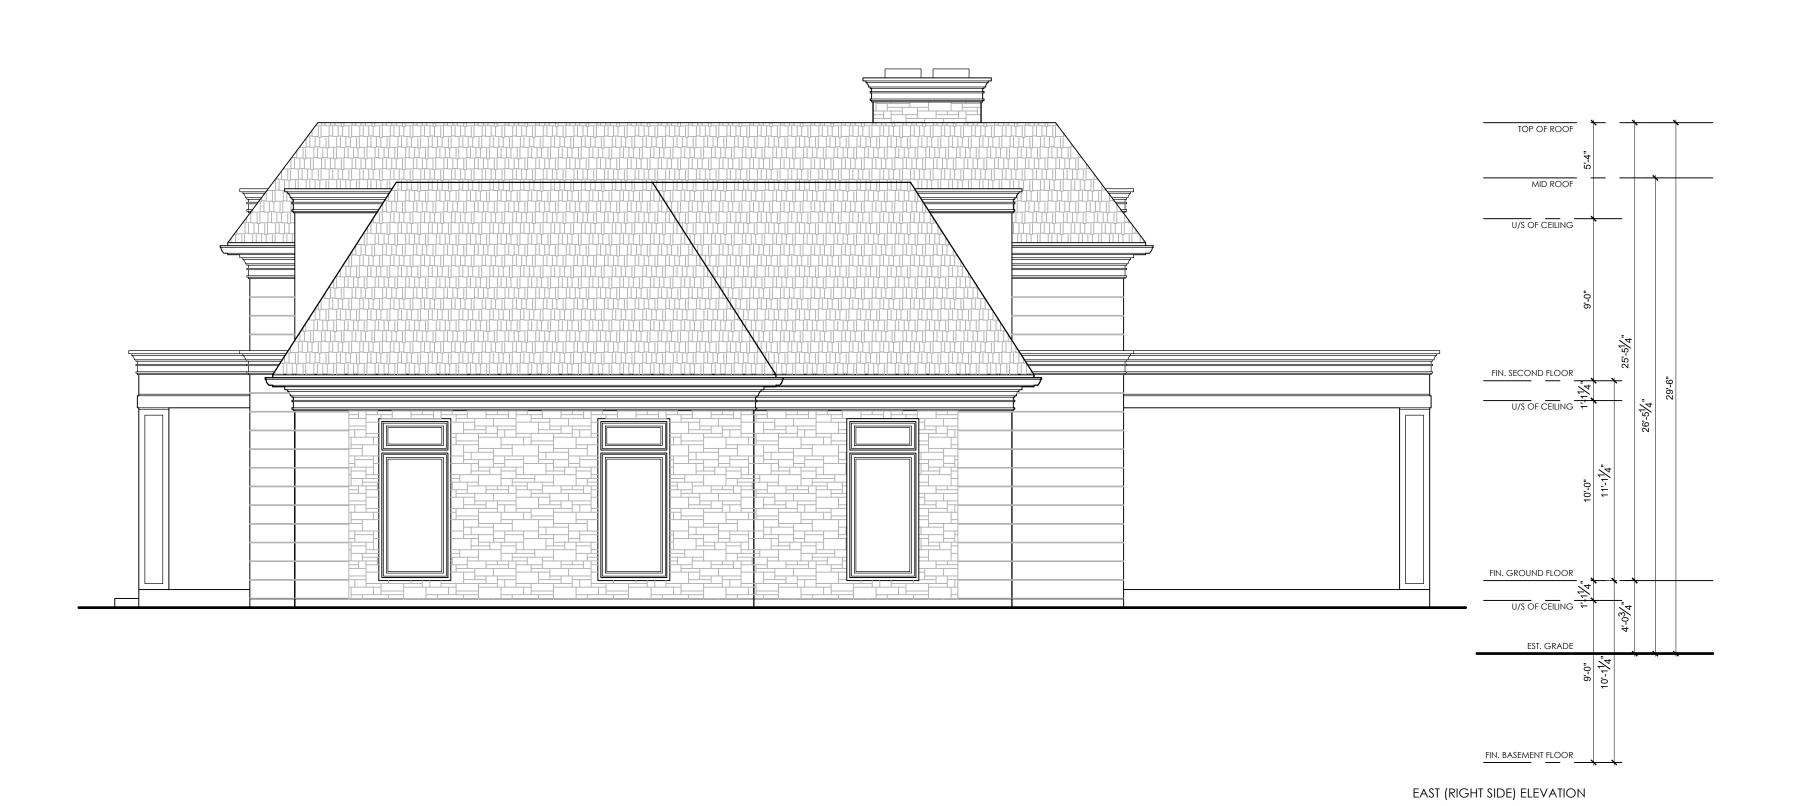

DRAWING TITLE

EAST ELEVATION

**ALBION AVE** RESIDENCE 253 ALBION AVE, OAKVILLE, ONT., L6J 4T4

DRAWN BY CHECKED BY TG 3/16" - 1'-0" DRAWING NUMBER AUGUST 2020 A201 PROJECT NUMBER

20035

| No. | DATE        | REVISION/SUBMISSION | ISSUED E |
|-----|-------------|---------------------|----------|
| 1.  | 17.MAR.2021 | ISSUED FOR CofA     | TG       |
|     |             |                     |          |
|     |             |                     |          |
|     |             |                     |          |
|     |             |                     |          |
|     |             |                     |          |
|     |             |                     |          |
|     |             |                     |          |