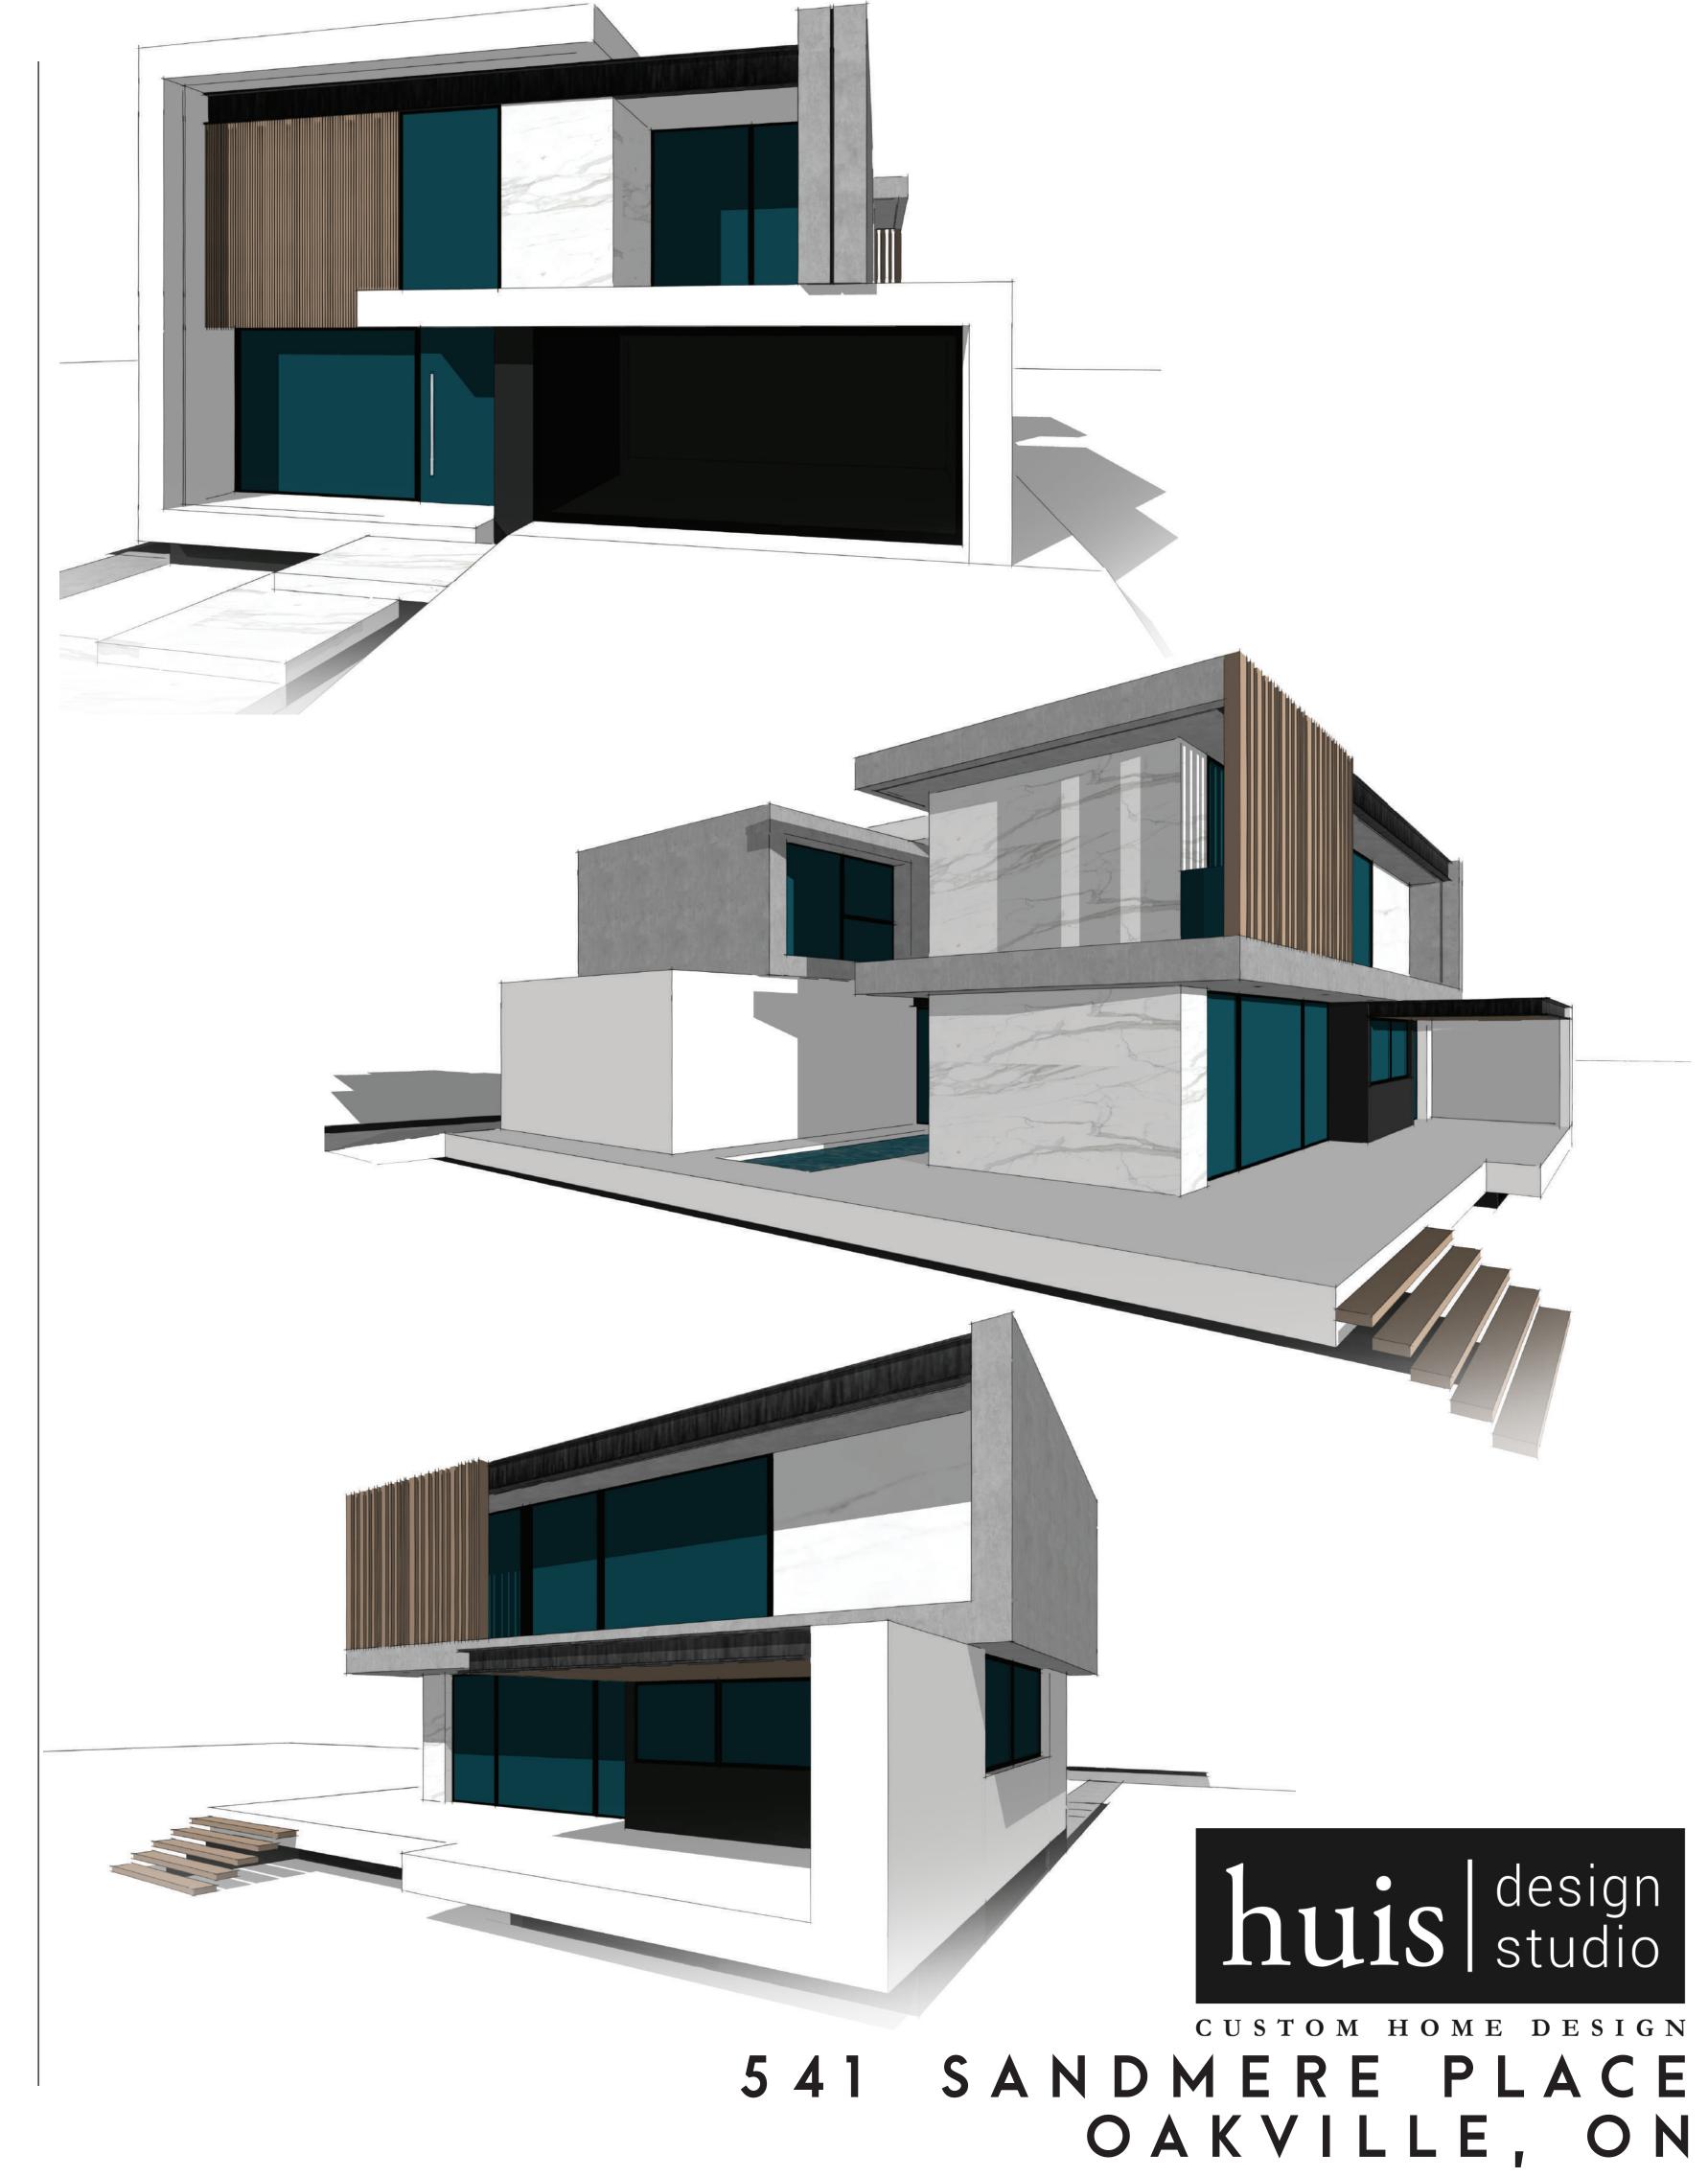

| DRAWING TITLE: | AF     | CHITECTURAL ELEV | /ATIONS    |
|----------------|--------|------------------|------------|
| DRAWN BY:      | K.V.K. | CHECKED BY:      | J.D.       |
| PROJECT ADDRES | S:     | 541 SANDMER      | E PLACE    |
| PROJECT NO.    | 2021   | SCALE:           | 1:50       |
| SHEET NO.      |        | <b>A O</b>       | $\Delta 1$ |
|                |        | $\Delta$         | ( )        |