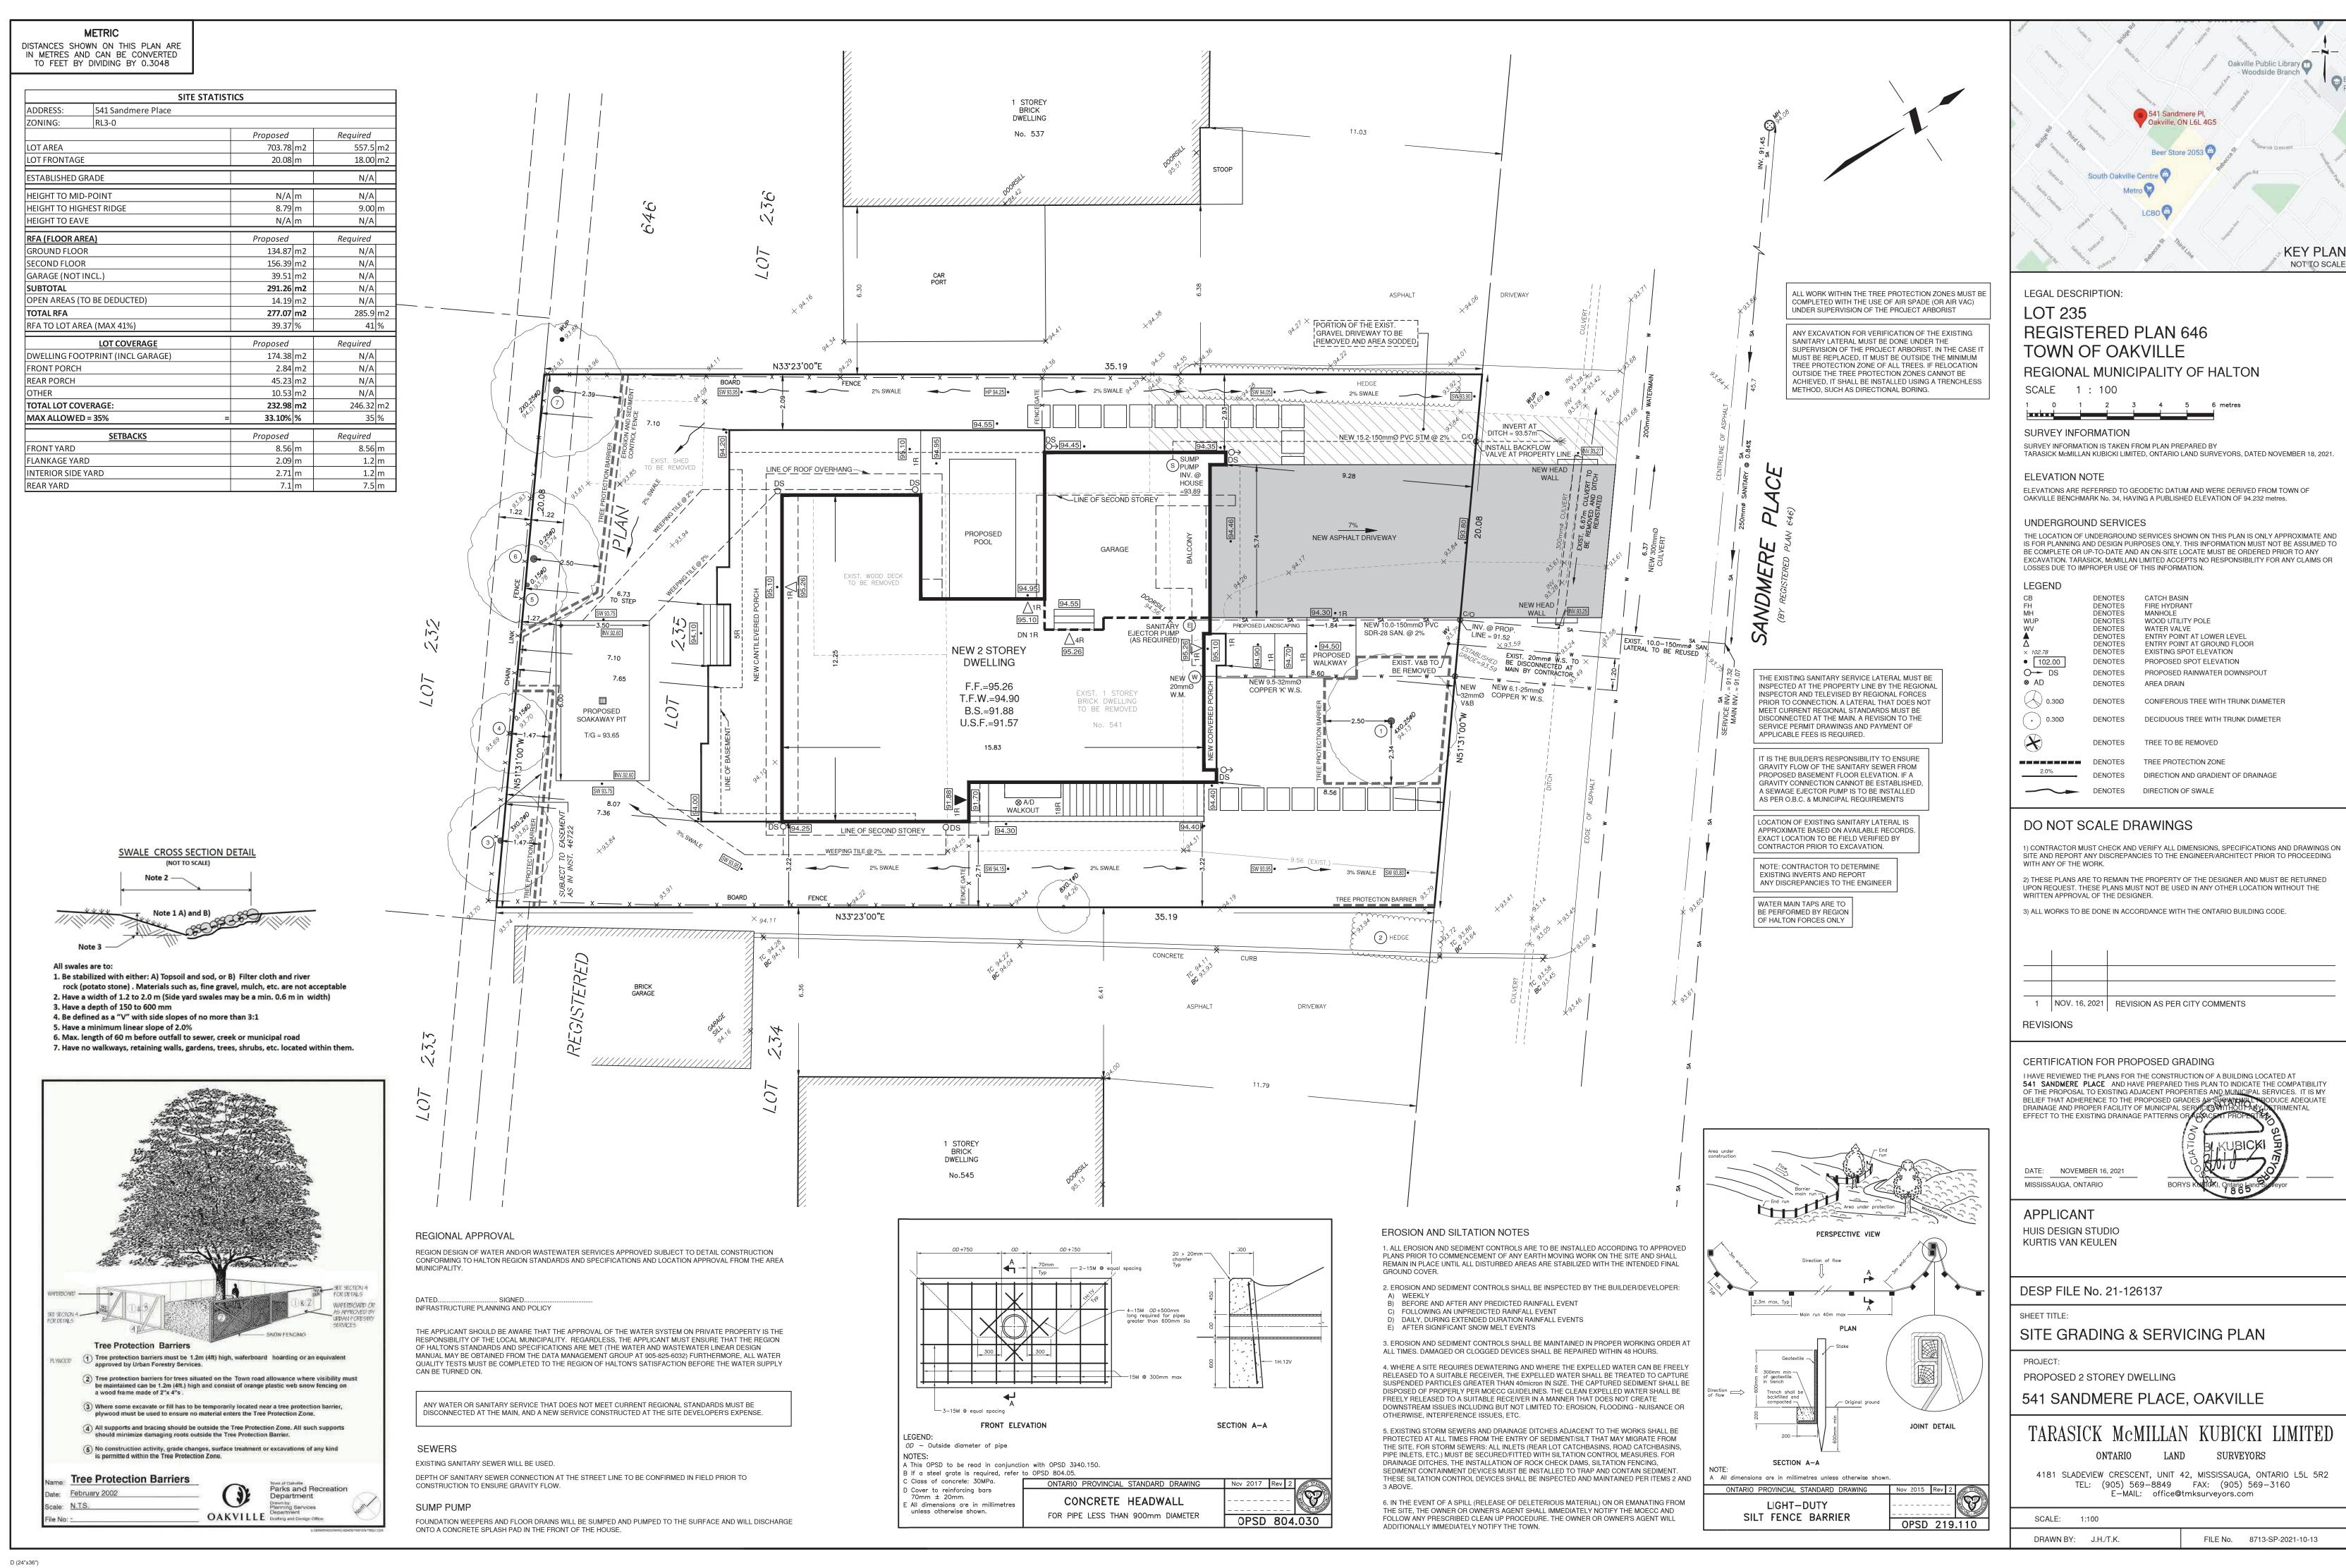

| DRAWING TITLE: | AF     | CHITECTURAL ELEV | /ATIONS    |
|----------------|--------|------------------|------------|
| DRAWN BY:      | K.V.K. | CHECKED BY:      | J.D.       |
| PROJECT ADDRES | S:     | 541 SANDMER      | E PLACE    |
| PROJECT NO.    | 2021   | SCALE:           | 1:50       |
| SHEET NO.      |        | <b>A O</b>       | $\Delta 1$ |
|                |        | $\Delta$         | ( )        |