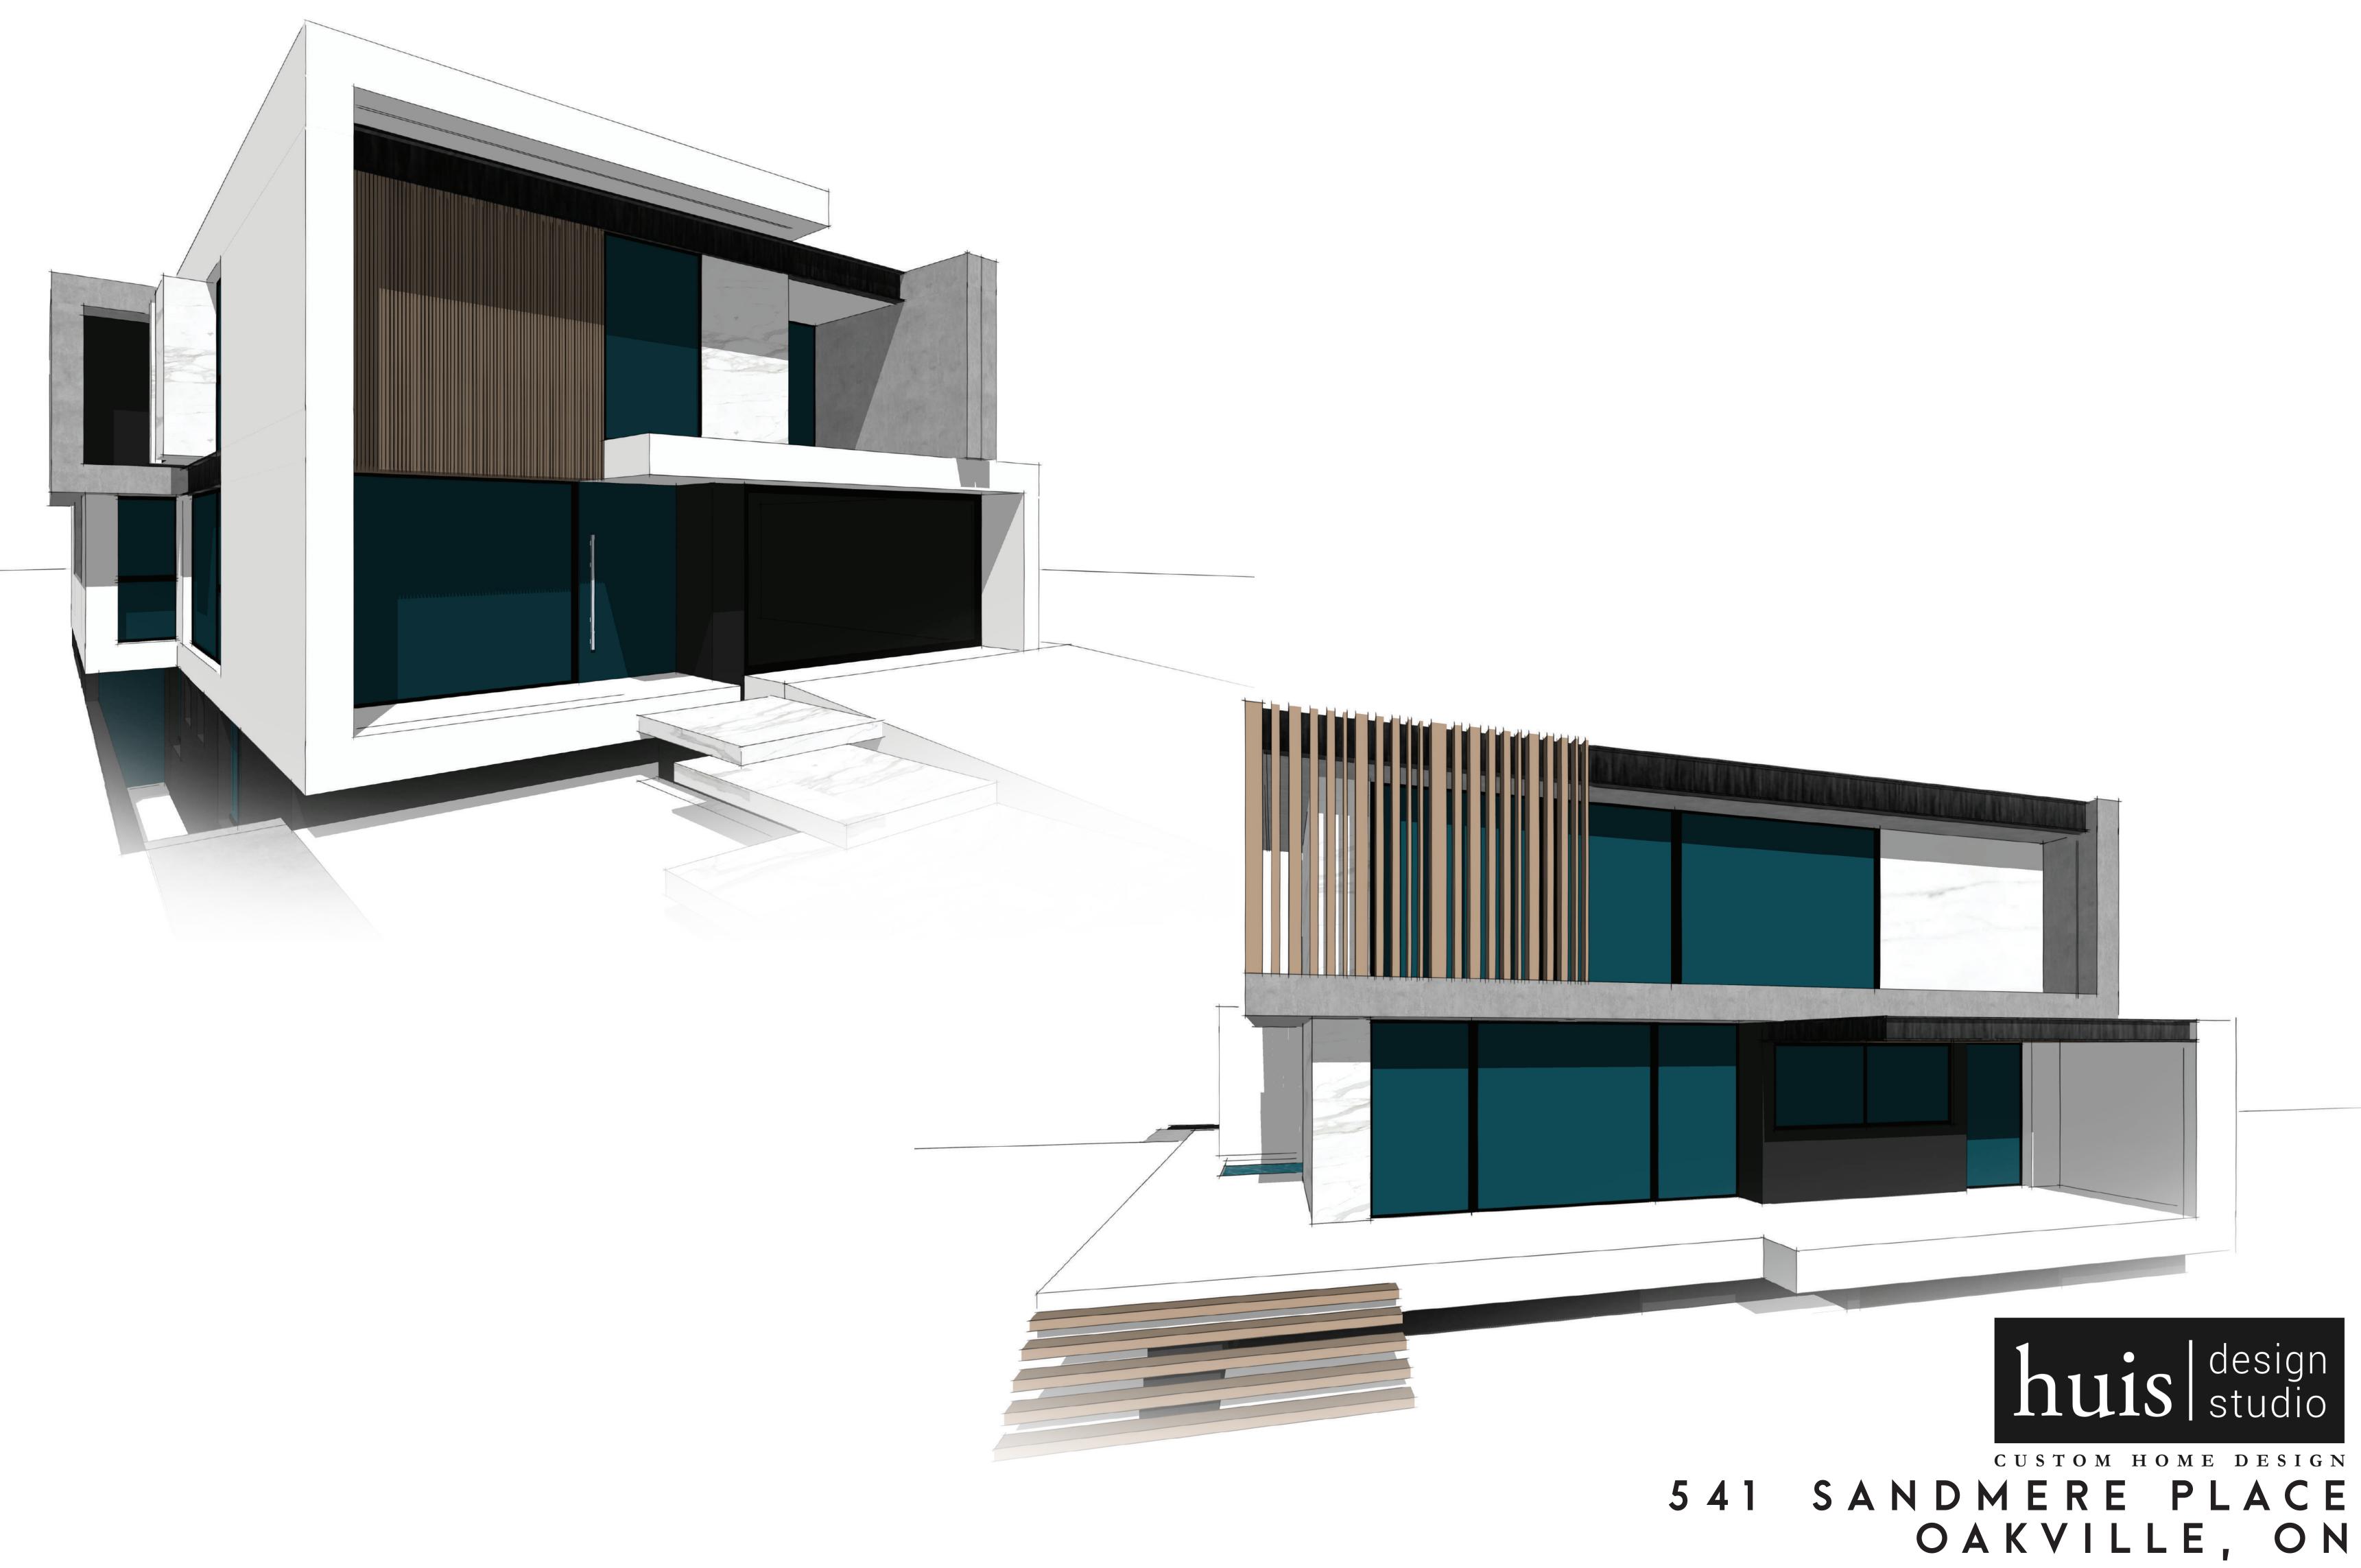

| DRAWING TITLE: | AF     | CHITECTURAL ELEV | /ATIONS    |
|----------------|--------|------------------|------------|
| DRAWN BY:      | K.V.K. | CHECKED BY:      | J.D.       |
| PROJECT ADDRES | S:     | 541 SANDMER      | E PLACE    |
| PROJECT NO.    | 2021   | SCALE:           | 1:50       |
| SHEET NO.      |        | <b>A O</b>       | $\Delta 1$ |
|                |        | $\Delta$         | ( )        |