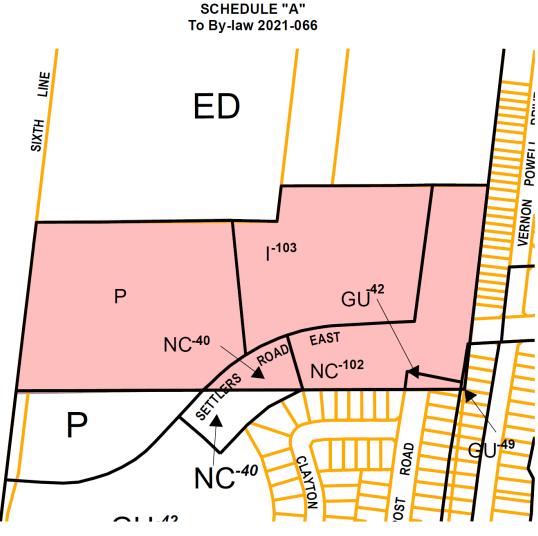

# **AMENDMENT TO BY-LAW 2009-189**

Rezoned from Existing Development (ED) to Neighbourhood Centre (NC sp:102); Neighbourhood Centre (NC sp:40); General Urban (GU sp:42); General Urban (GU sp:49); Park (P); and Institutional (I sp:103)

EXCERPT FROM MAP 12 (5)

1

SCALE: 1:2,500