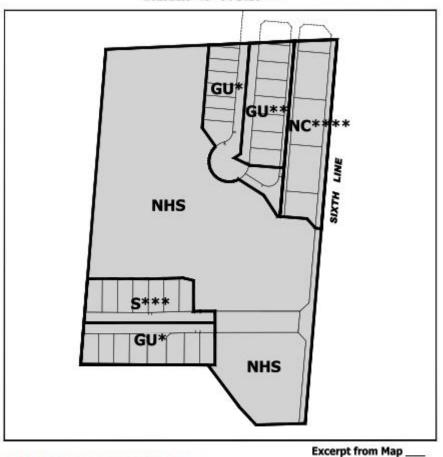

# AMENDMENT TO BY-LAW 2021-XXX

Re-zoned From : Existing Development (ED) to : General Urban (GU sp:\*) General Urban (GU sp:\*\*) Sub-Urban (S sp:\*\*\*) Neighbourhood Centre (NC sp:\*\*\*\*) Natural Heritage System (NHS).