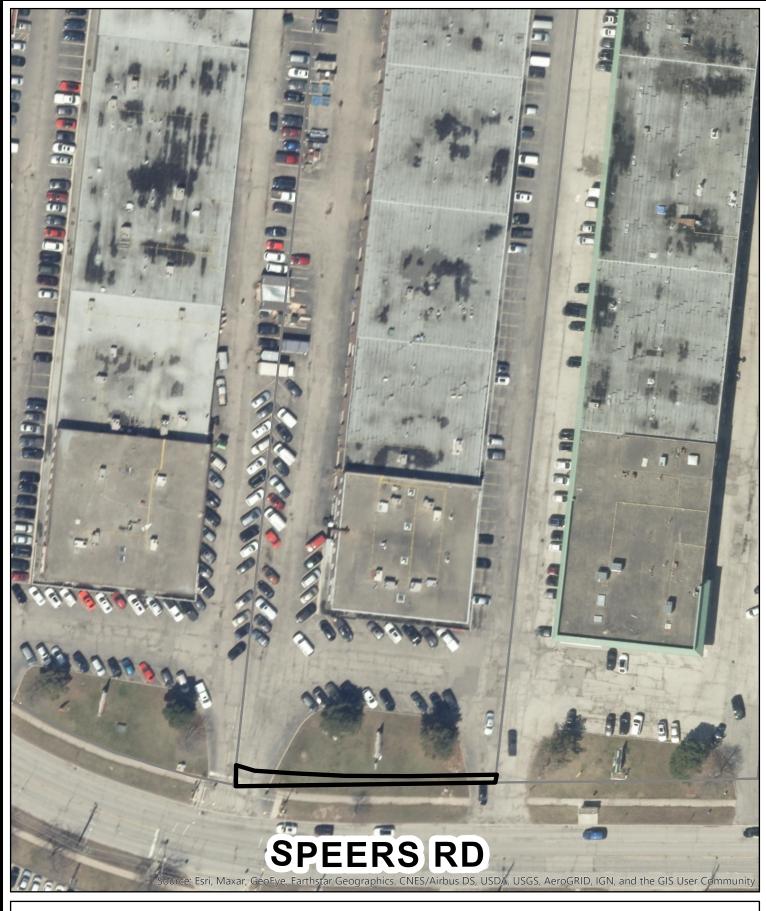

S:\DEPARTME\SBS\Reem Saleh\Service Requests\REO 6140 - Speers road Expropriation - Phase 2\MvProject

**427 Speers Road** 

Parts 4, 5, 6, 7 and 8 20R-21200

## **AIR PHOTO**

Community Development Commission

S:\DEPARTME\SBS\Reem Saleh\Service Requests\REQ 6140 - Speers road Expropriation - Phase 2\MyProject1

447 Speers Road

Parts 1, 2 and 3 20R-21200 **AIR PHOTO** 