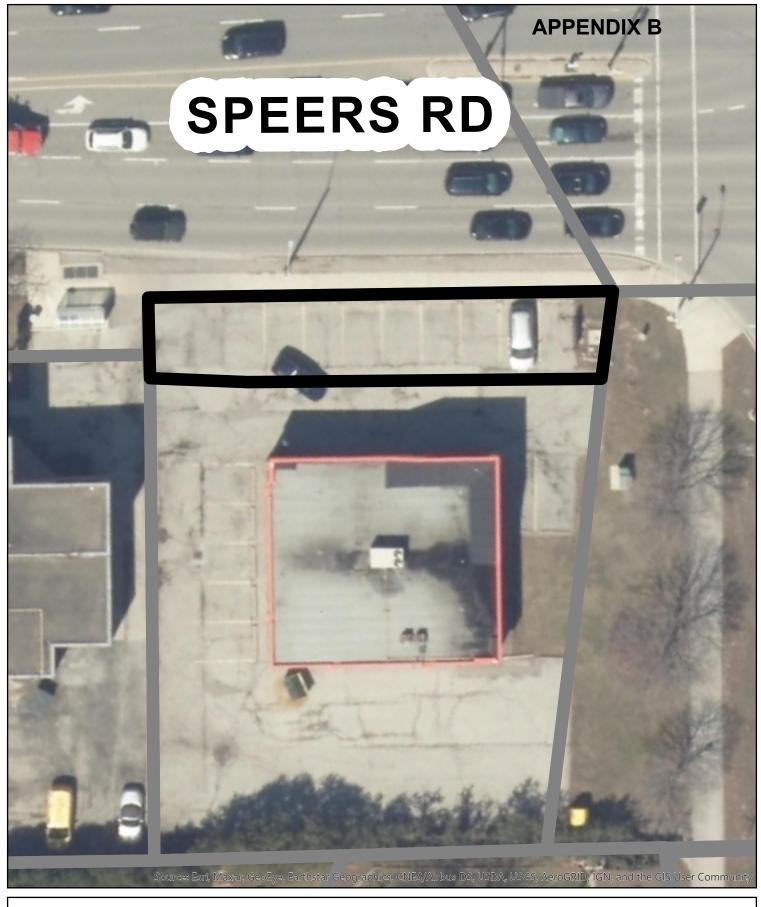

S:\DEPARTME\SBS\Reem Saleh\Service Requests\REO 6140 - Speers road Expropriation - Phase 2\MvProject

**427 Speers Road** 

Parts 4, 5, 6, 7 and 8 20R-21200