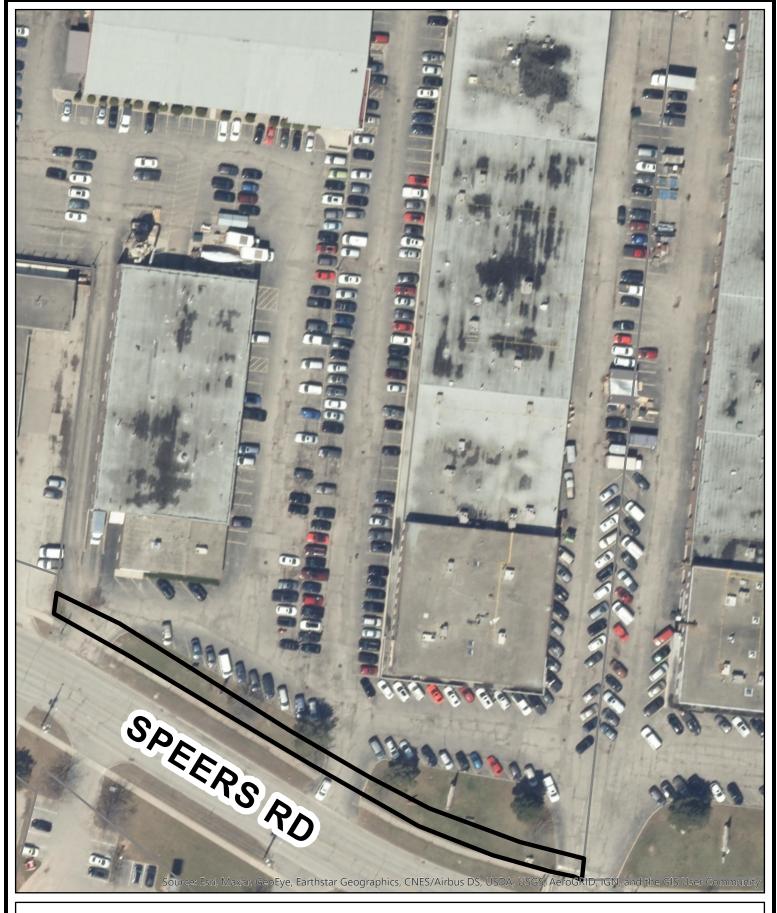

S:\DEPARTME\SBS\Reem Saleh\Service Requests\REO 6140 - Speers road Expropriation - Phase 2\MvProject

**427 Speers Road** 

Parts 4, 5, 6, 7 and 8 20R-21200

## **AIR PHOTO**

Community Development Commission

S:\DEPARTME\SBS\Reem Saleh\Service Requests\REQ 6140 - Speers road Expropriation - Phase 2\MyProject1

447 Speers Road

Parts 1, 2 and 3 20R-21200 **AIR PHOTO** 