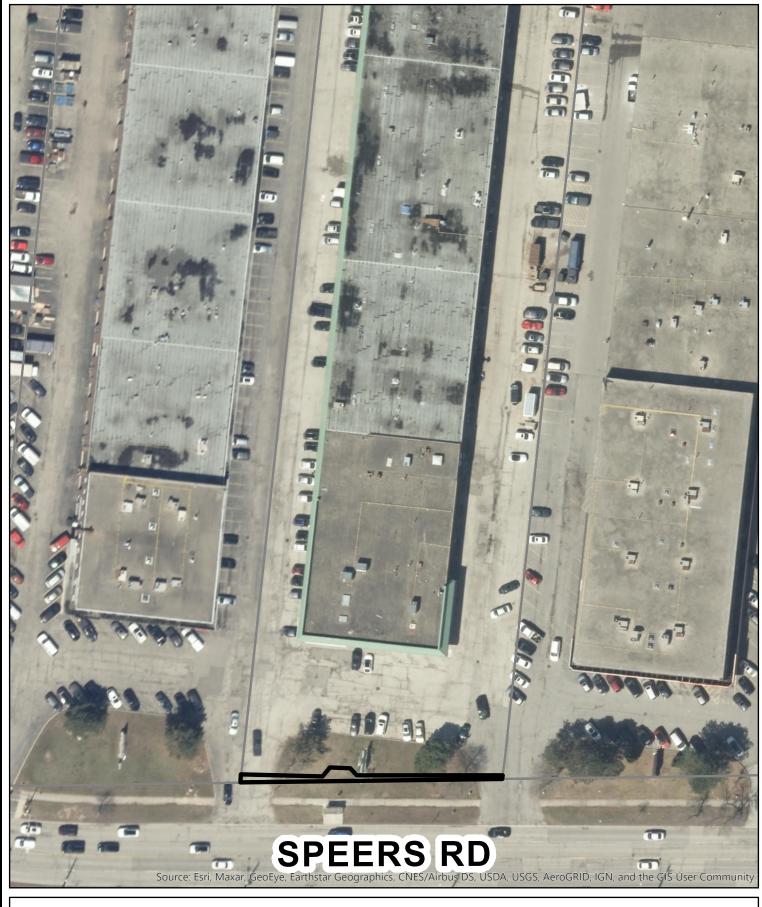

S:\DEPARTME\SBS\Reem Saleh\Service Requests\REO 6140 - Speers road Expropriation - Phase 2\MvProject

**427 Speers Road** 

Parts 4, 5, 6, 7 and 8 20R-21200

## **AIR PHOTO**

Community Development Commission

S:\DEPARTME\SBS\Reem Saleh\Service Requests\REQ 6140 - Speers road Expropriation - Phase 2\MyProject1

447 Speers Road

Parts 1, 2 and 3 20R-21200 **AIR PHOTO** 