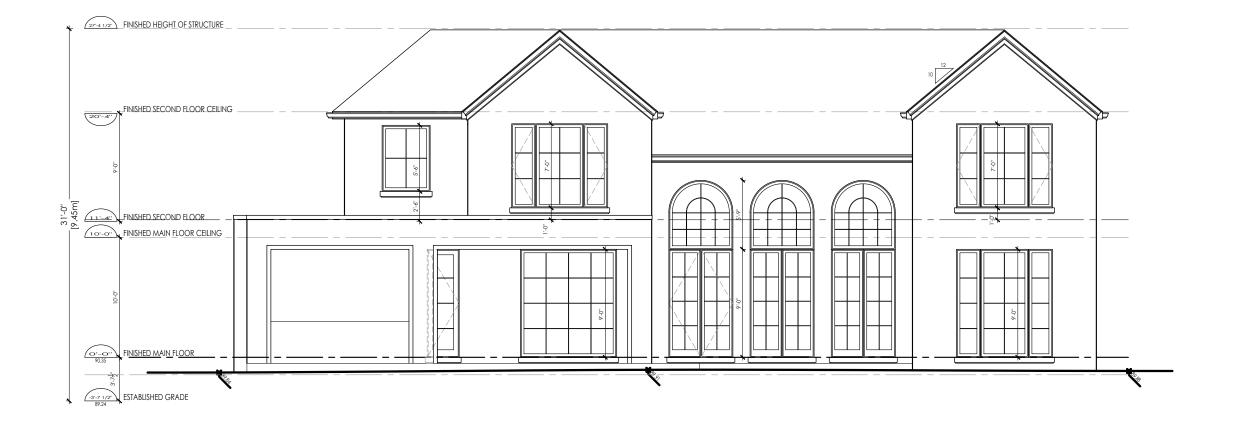

A/041/2025 - 2400 Baronwood Drive

| 2011110              | 1001.200   |
|----------------------|------------|
|                      |            |
| BASEMENT FLOOR AREA: | 56.19 SQ M |
| MAIN FLOOR AREA:     | 68.24 SQ M |
| SECOND FLOOR AREA:   | 65.01 SQ M |
| $\frown$             |            |