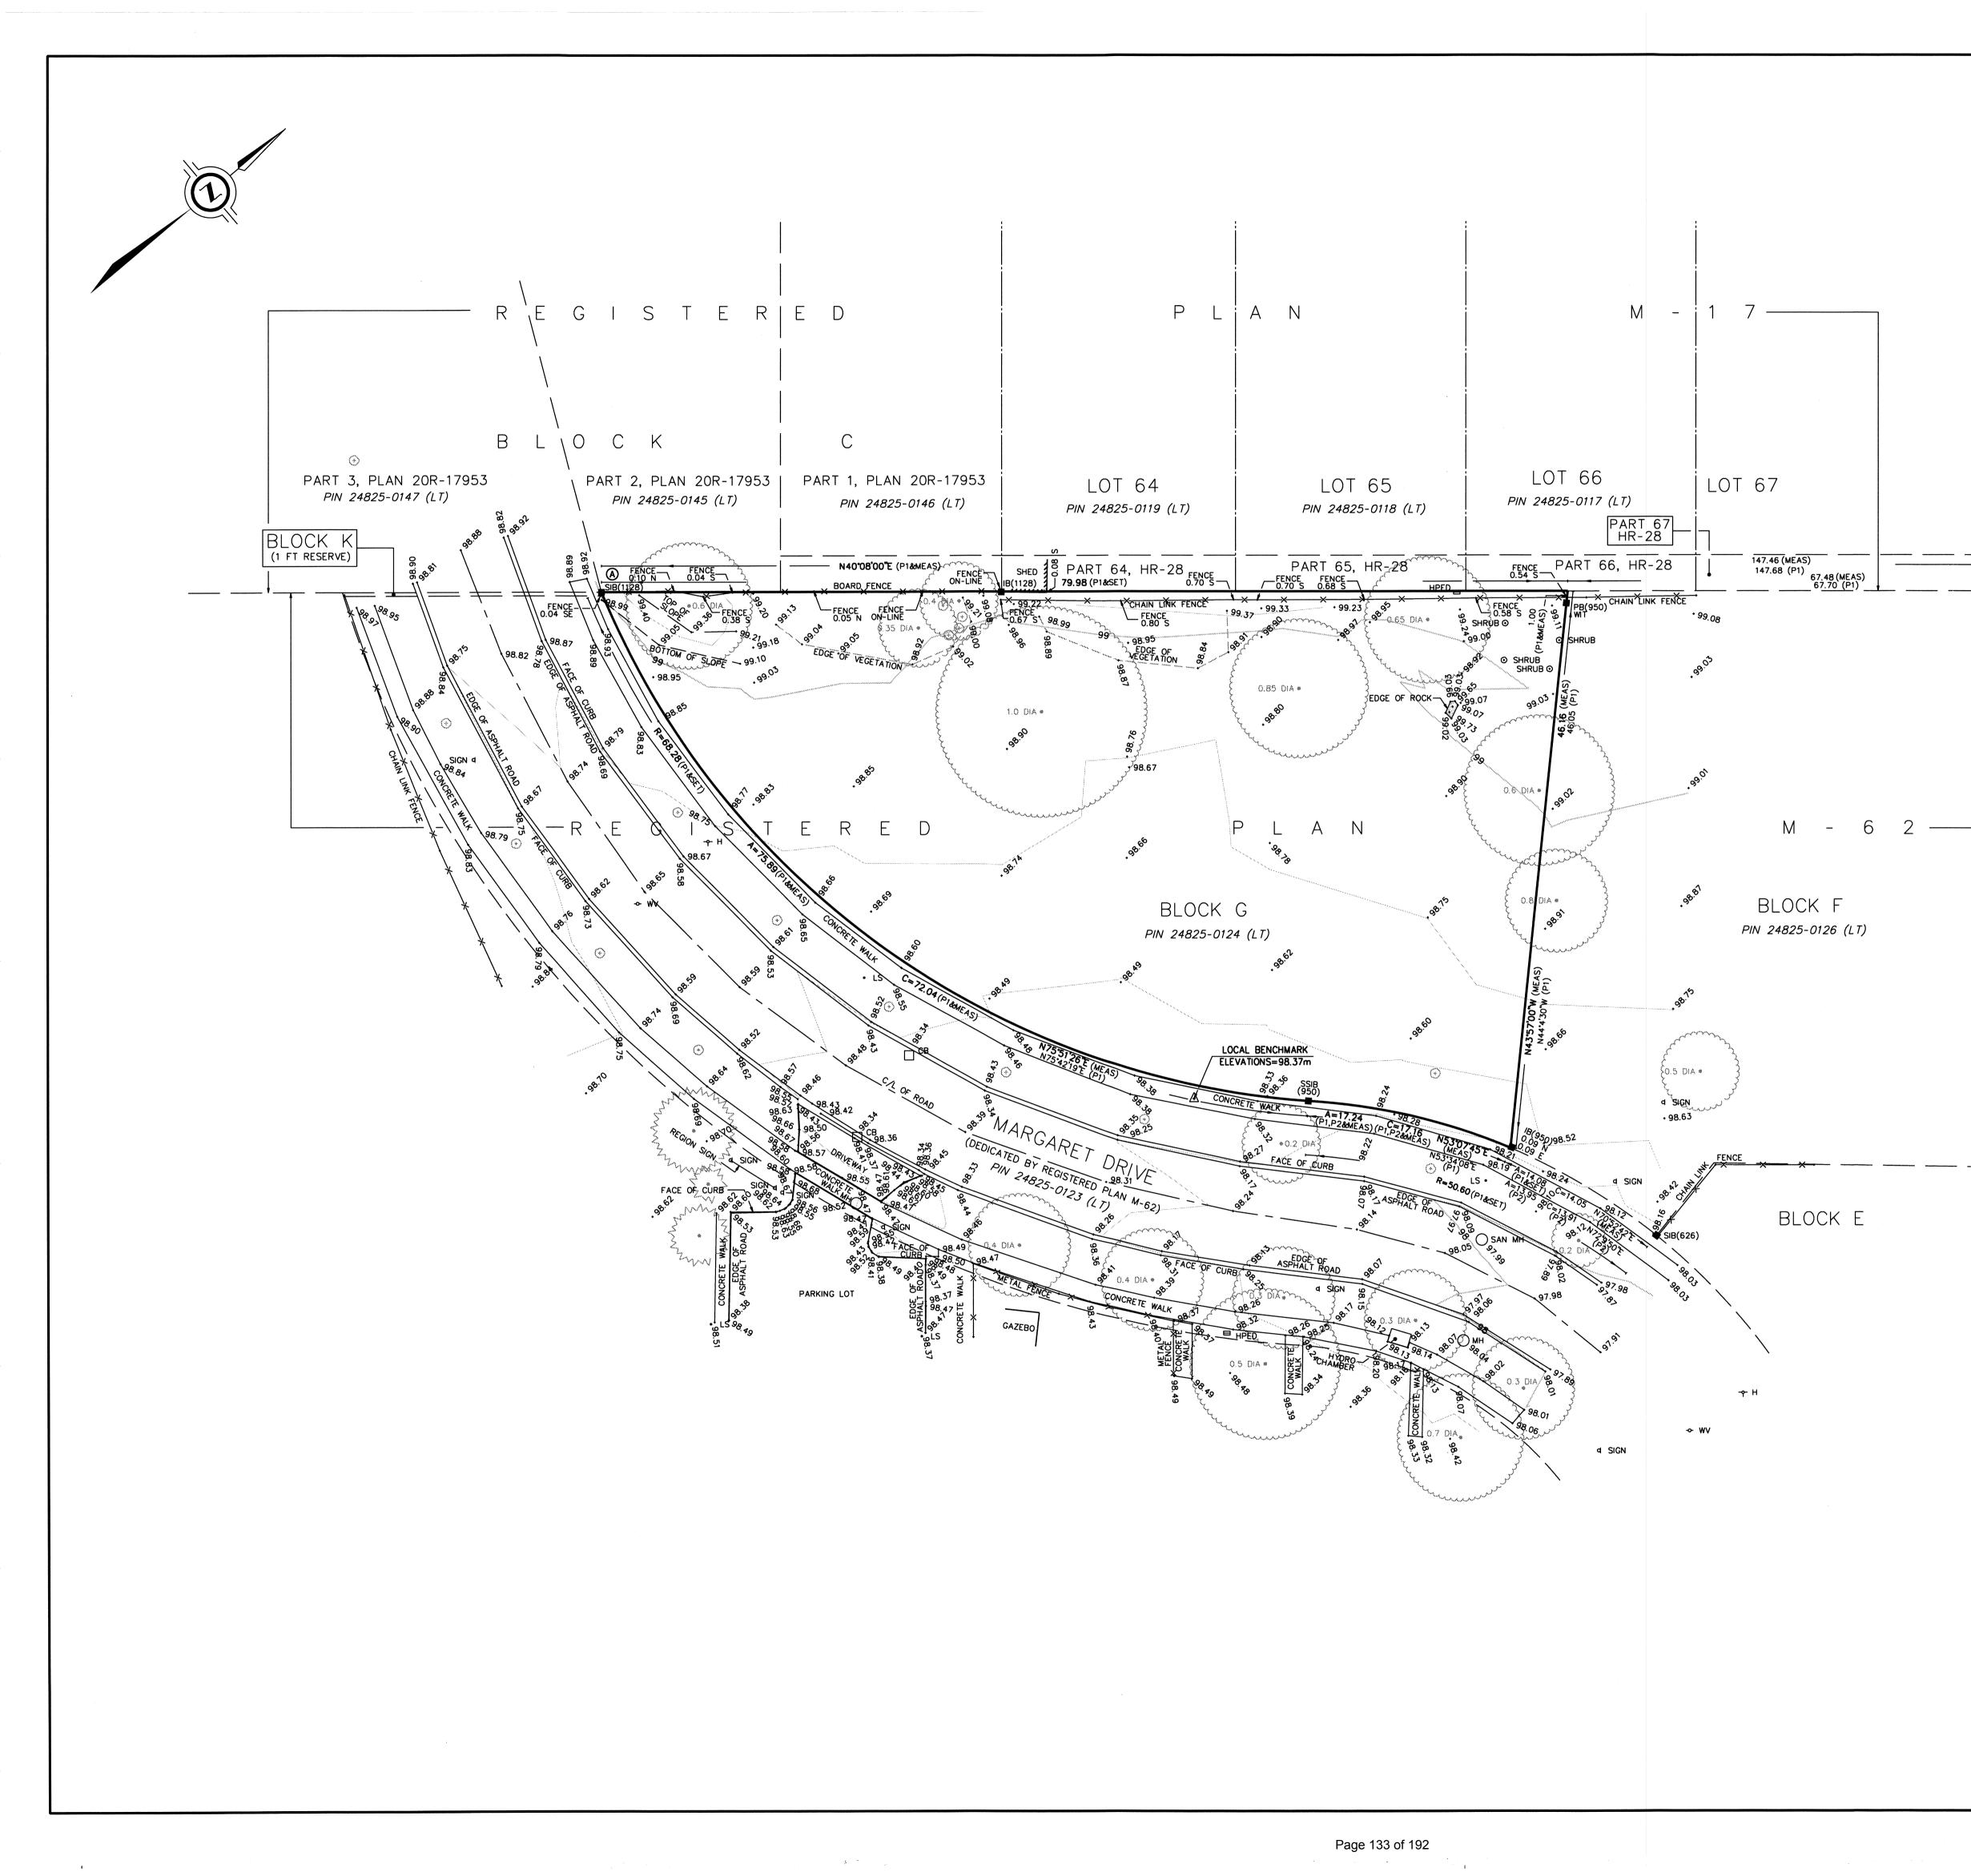

| Yes             |  |  |
|     | 1.80 m min.                                                                                                                                       | 3.06 m min.                                                                                                                                 | Yes             |  |  |
|     | In a building having fewer than 20 dwelling units,<br>the minimum number of bicycle parking spaces<br>required shall be zero. (0 spaces required) | 5 Bike Racks provided                                                                                                                       | Yes             |  |  |

 $\bigcirc \frac{\text{DEVELOPMENT STATISTICS}}{1:10}$ 







## PLAN OF SURVEY OF ILLUSTRATING TOPOGRAPHY ON BLOCK G REGISTERED PLAN M-62 TOWN OF OAKVILLE

REGIONAL MUNICIPALITY OF HALTON SCALE 1 : 250 5 0 5 10 15 metres

J.D. BARNES LIMITED

C COPYRIGHT

METRIC DISTANCES AND COORDINATES SHOWN ON THIS PLAN ARE IN METRES AND CAN BE CONVERTED TO FEET BY DIVIDING BY 0.3048.

BEARINGS ARE UTM GRID, DERIVED FROM OBSERVED REFERENCE POINTS A AND B, BY REAL TIME NETWORK (RTN) OBSERVATIONS, UTM ZONE 17, NAD83 (CSRS) (2010.0).

DISTANCES ARE GROUND AND CAN BE CONVERTED TO GRID BY MULTIPLYING BY THE COMBINED SCALE FACTOR OF 0.999728. FOR BEARING COMPARISONS, A ROTATION OF 0°2'10" COUNTER-CLOCKWISE WAS APPLIED TO BEARINGS ON PLANS P1 AND P2.

| <br>AFFLIED TO BEARINGS ON FLANS FT AND F2. |                                                     |