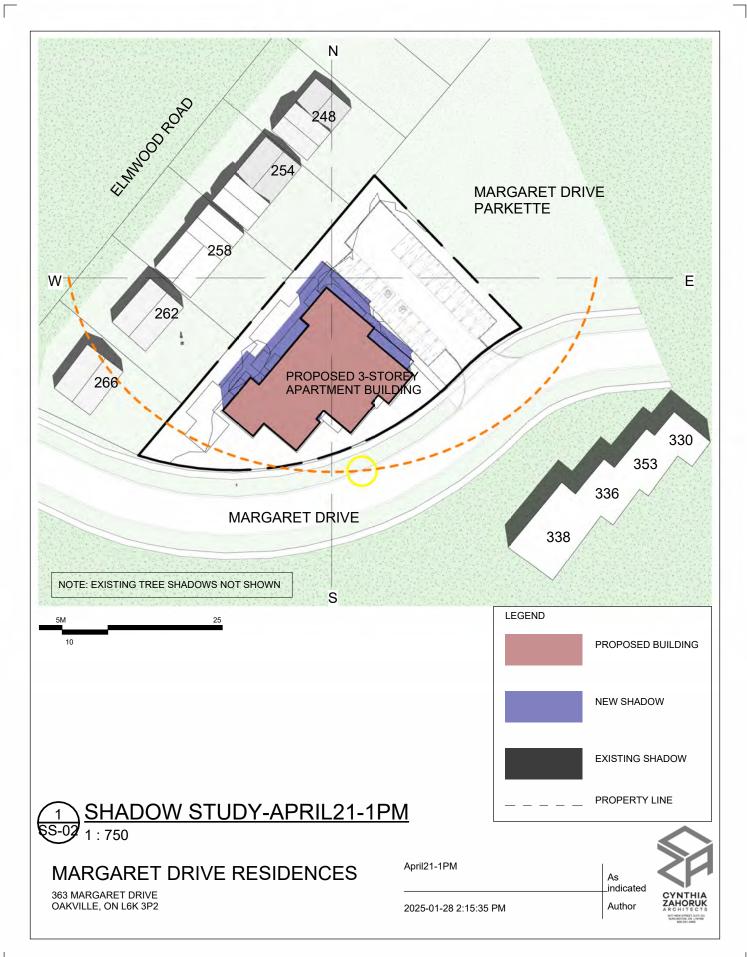

ASPHALT SHINGLES   |



CYNTHIA ZAHORUK ARCHITECTS  $\leq$ NO ASSOC OF O ARCHITECTS Z CYNTHIA ZAHORUK LICENCE 4488 NOTE: THE CONTRACTOR WILL CHECK AND VERIFY DIMENSIONS AND SITE CONDITIONS ON THE PROJECT AND REPORT ANY DISCREPANCY TO THE ARCHITECT PRIOR TO THE COMM-ENCEMENT OF CONSTRUCTION. THIS DRAWING MUST NOT BE USED FOR CONSTRUCTION PURPOSES UNLESS SIGNED BY THE ARCHITECT. ALL DRAWINGS ARE THE PROPERTY OF THE ARCHITECT AND MAY NOT BE COPIED, REPRODUCED OR ALTERED WITHOUT WRITTEN PERMISSION FROM THE ARCHITECT. DO NOT SCALE THE DRAWING. REVISIONS ISSUED DATE 26/07/2024 ISSUED FOR SPA 30/10/2024 ISSUED FOR MVA 03/03/2025 REVISED FOR MVA DRAWN BY: KA/NS SCALE: 1:75 PRINT DATE: 2025-03-03 2:57:20 PM Halton MARGARET DRIVE RESIDENCES 363 MARGARET DRIVE OAKVILLE, ON L6K 3P2 ROOF PLAN A104



















### **COMMITTEE OF ADJUSTMENT**

### MINOR VARIANCE REPORT

STATUTORY AUTHORITY: Section 45 of the Planning Act, 1990

### APPLICATION: A/005/2025 (Deferred from January 22, 2025) RELATED FILE: N/A

### DATE OF MEETING:

By videoconference and live-streaming video on the Town of Oakville's Live Stream webpage at <u>oakville.ca</u> on Wednesday April 02, 2025 at 7 p.m.

| Owner (s)                | Agent                                                                             | Location of Land                        |
|--------------------------|-----------------------------------------------------------------------------------|-----------------------------------------|
| Halton Community Housing | Cynthia Zahoruk