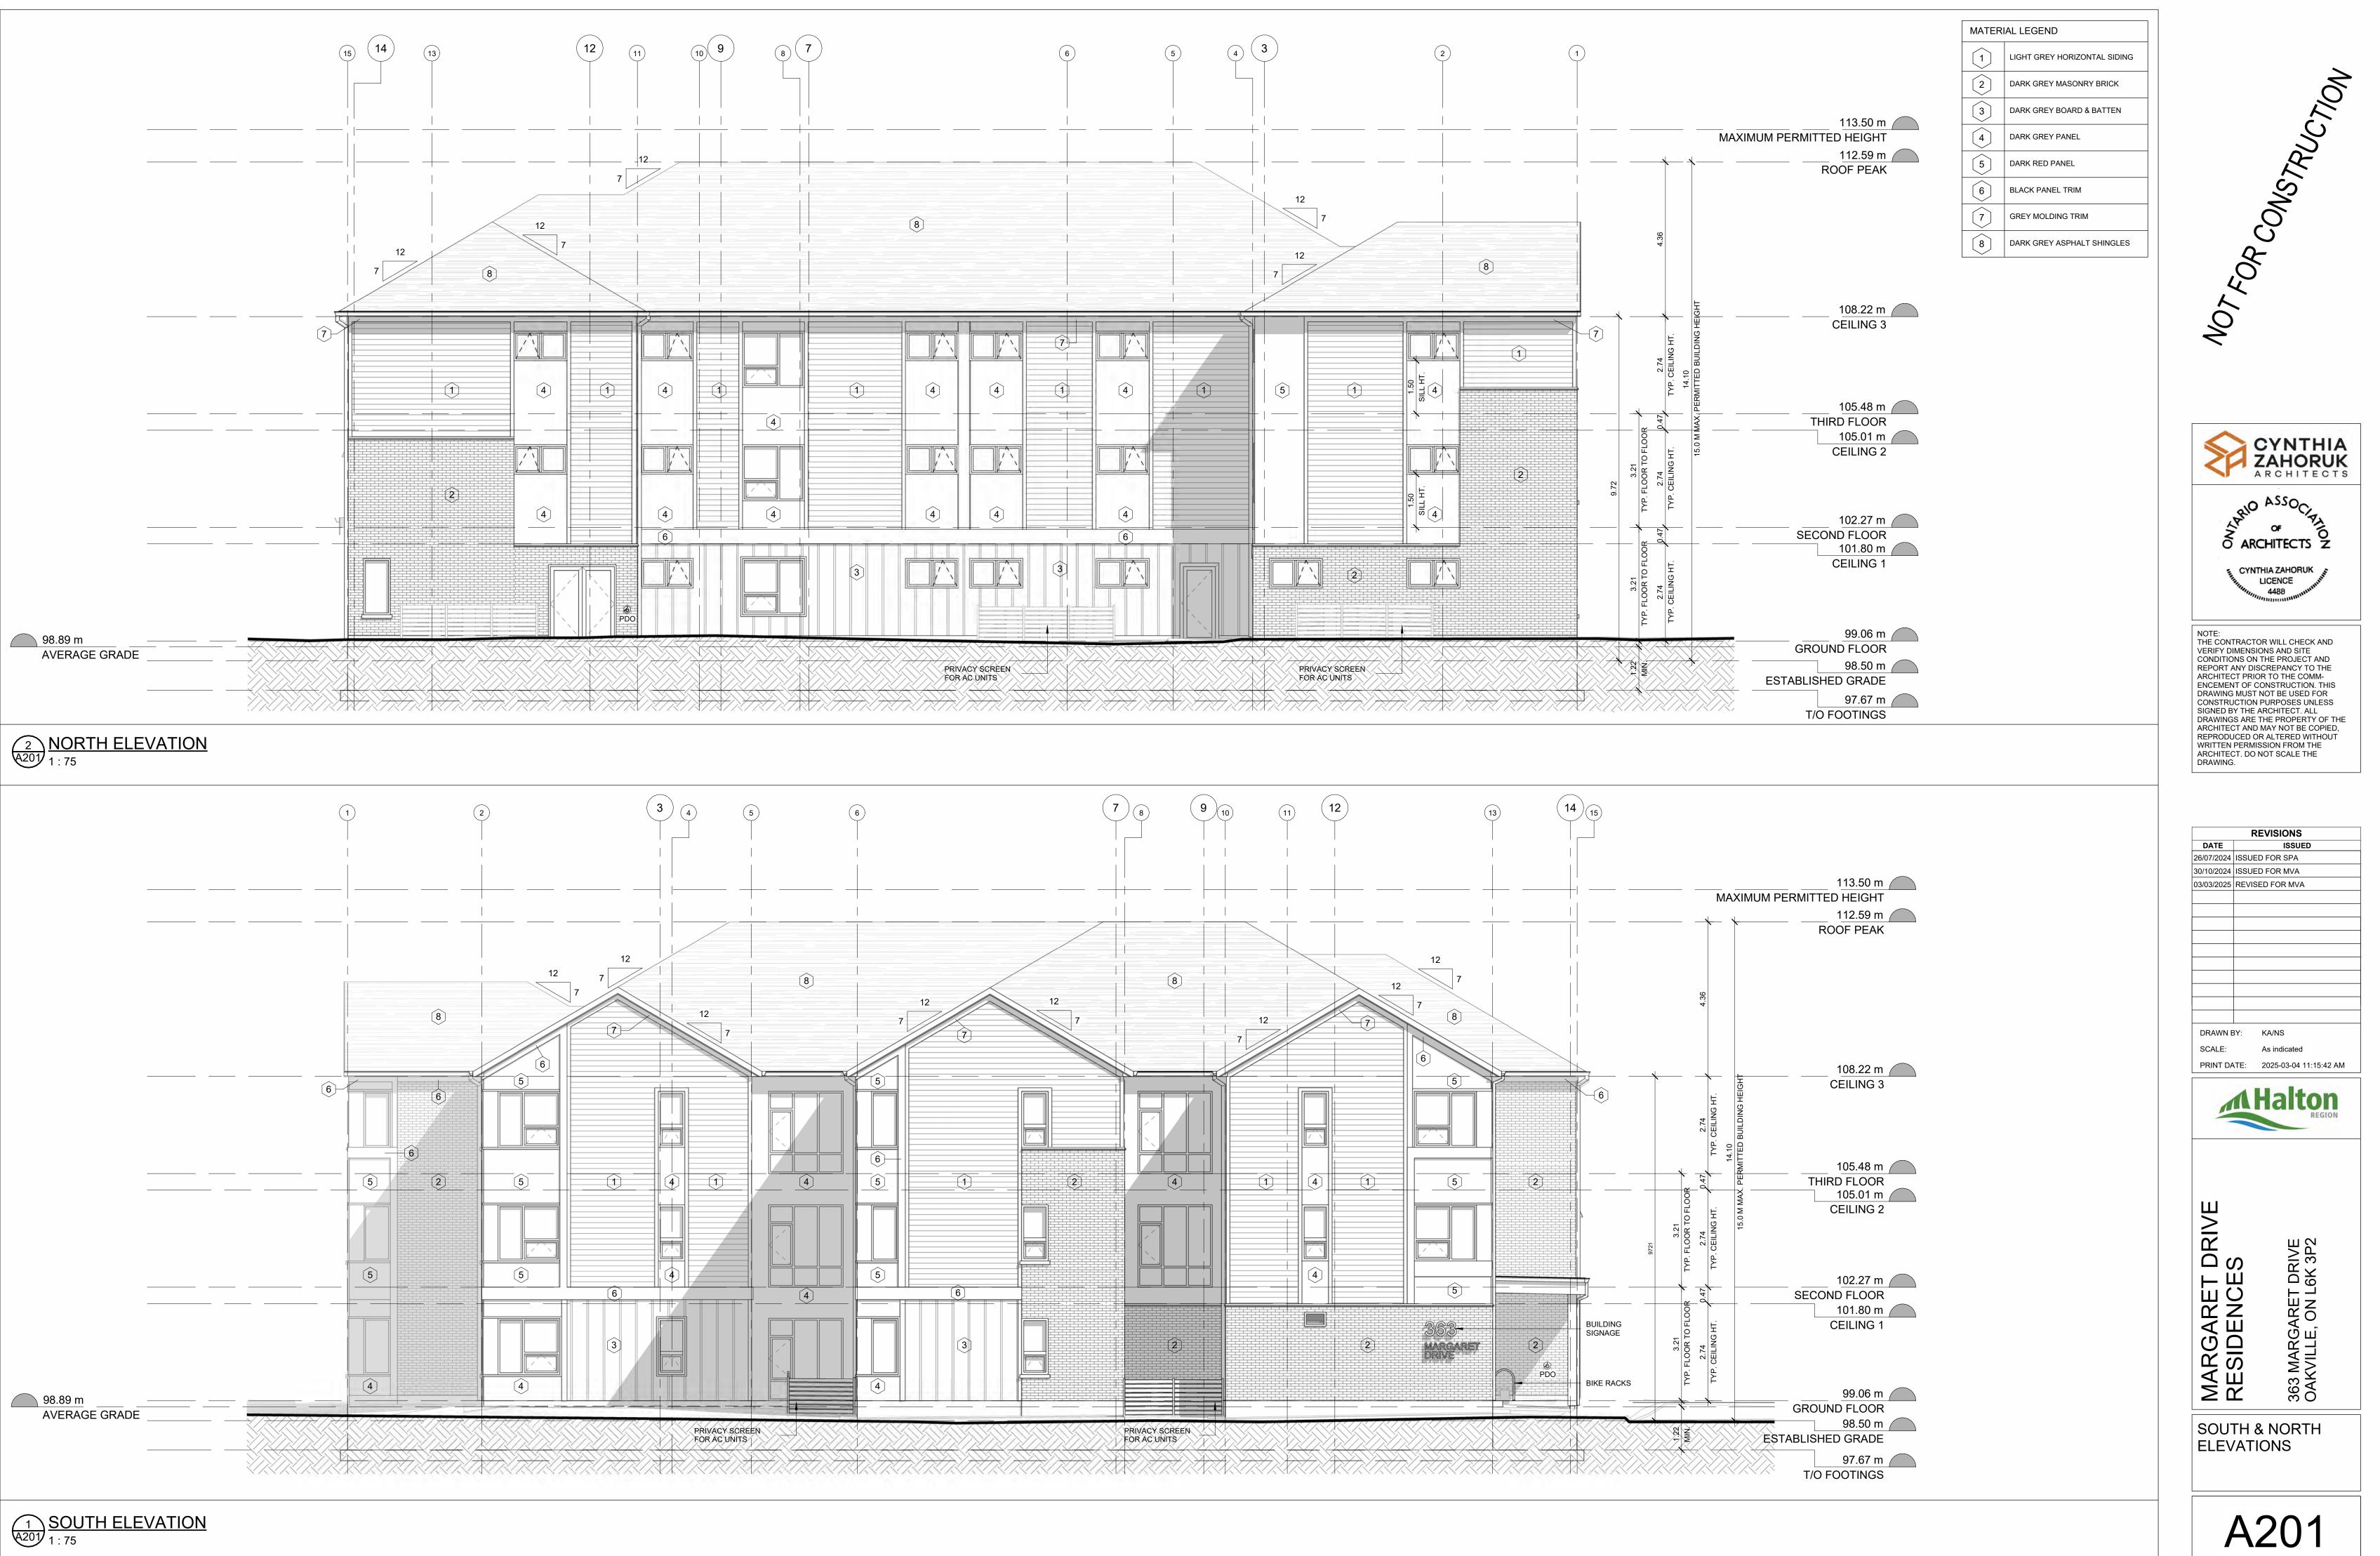

Pages

| 6.6   | A/046/2025 - 750 Redwood Square                                    | 73 - 85   |
|-------|--------------------------------------------------------------------|-----------|
| 6.7   | A/047/2025 - 1321 Duncan Road                                      | 86 - 98   |
| 6.8   | A/005/2025 - 363 Margaret Drive (Deferred from January 22, 2025)   | 99 - 153  |
| 6.9   | A/018/2025 - 190 Donessle Drive (Deferred from February 19, 2025)  | 154 - 174 |
| 6.10  | A/023/2025 - 2358 Rebecca Street (Deferred from February 19, 2025) | 175 - 192 |
| Confi | rmation of Minutes                                                 |           |