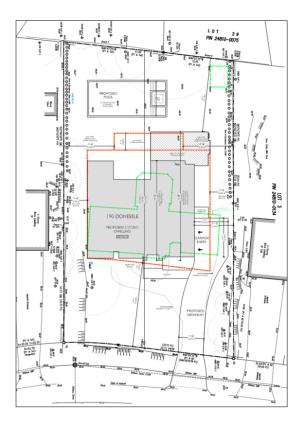

A/041/2025 - 2400 Baronwood Drive

| 2011110              | 1001.200   |
|----------------------|------------|
|                      |            |
| BASEMENT FLOOR AREA: | 56.19 SQ M |
| MAIN FLOOR AREA:     | 68.24 SQ M |
| SECOND FLOOR AREA:   | 65.01 SQ M |
| $\frown$             |            |