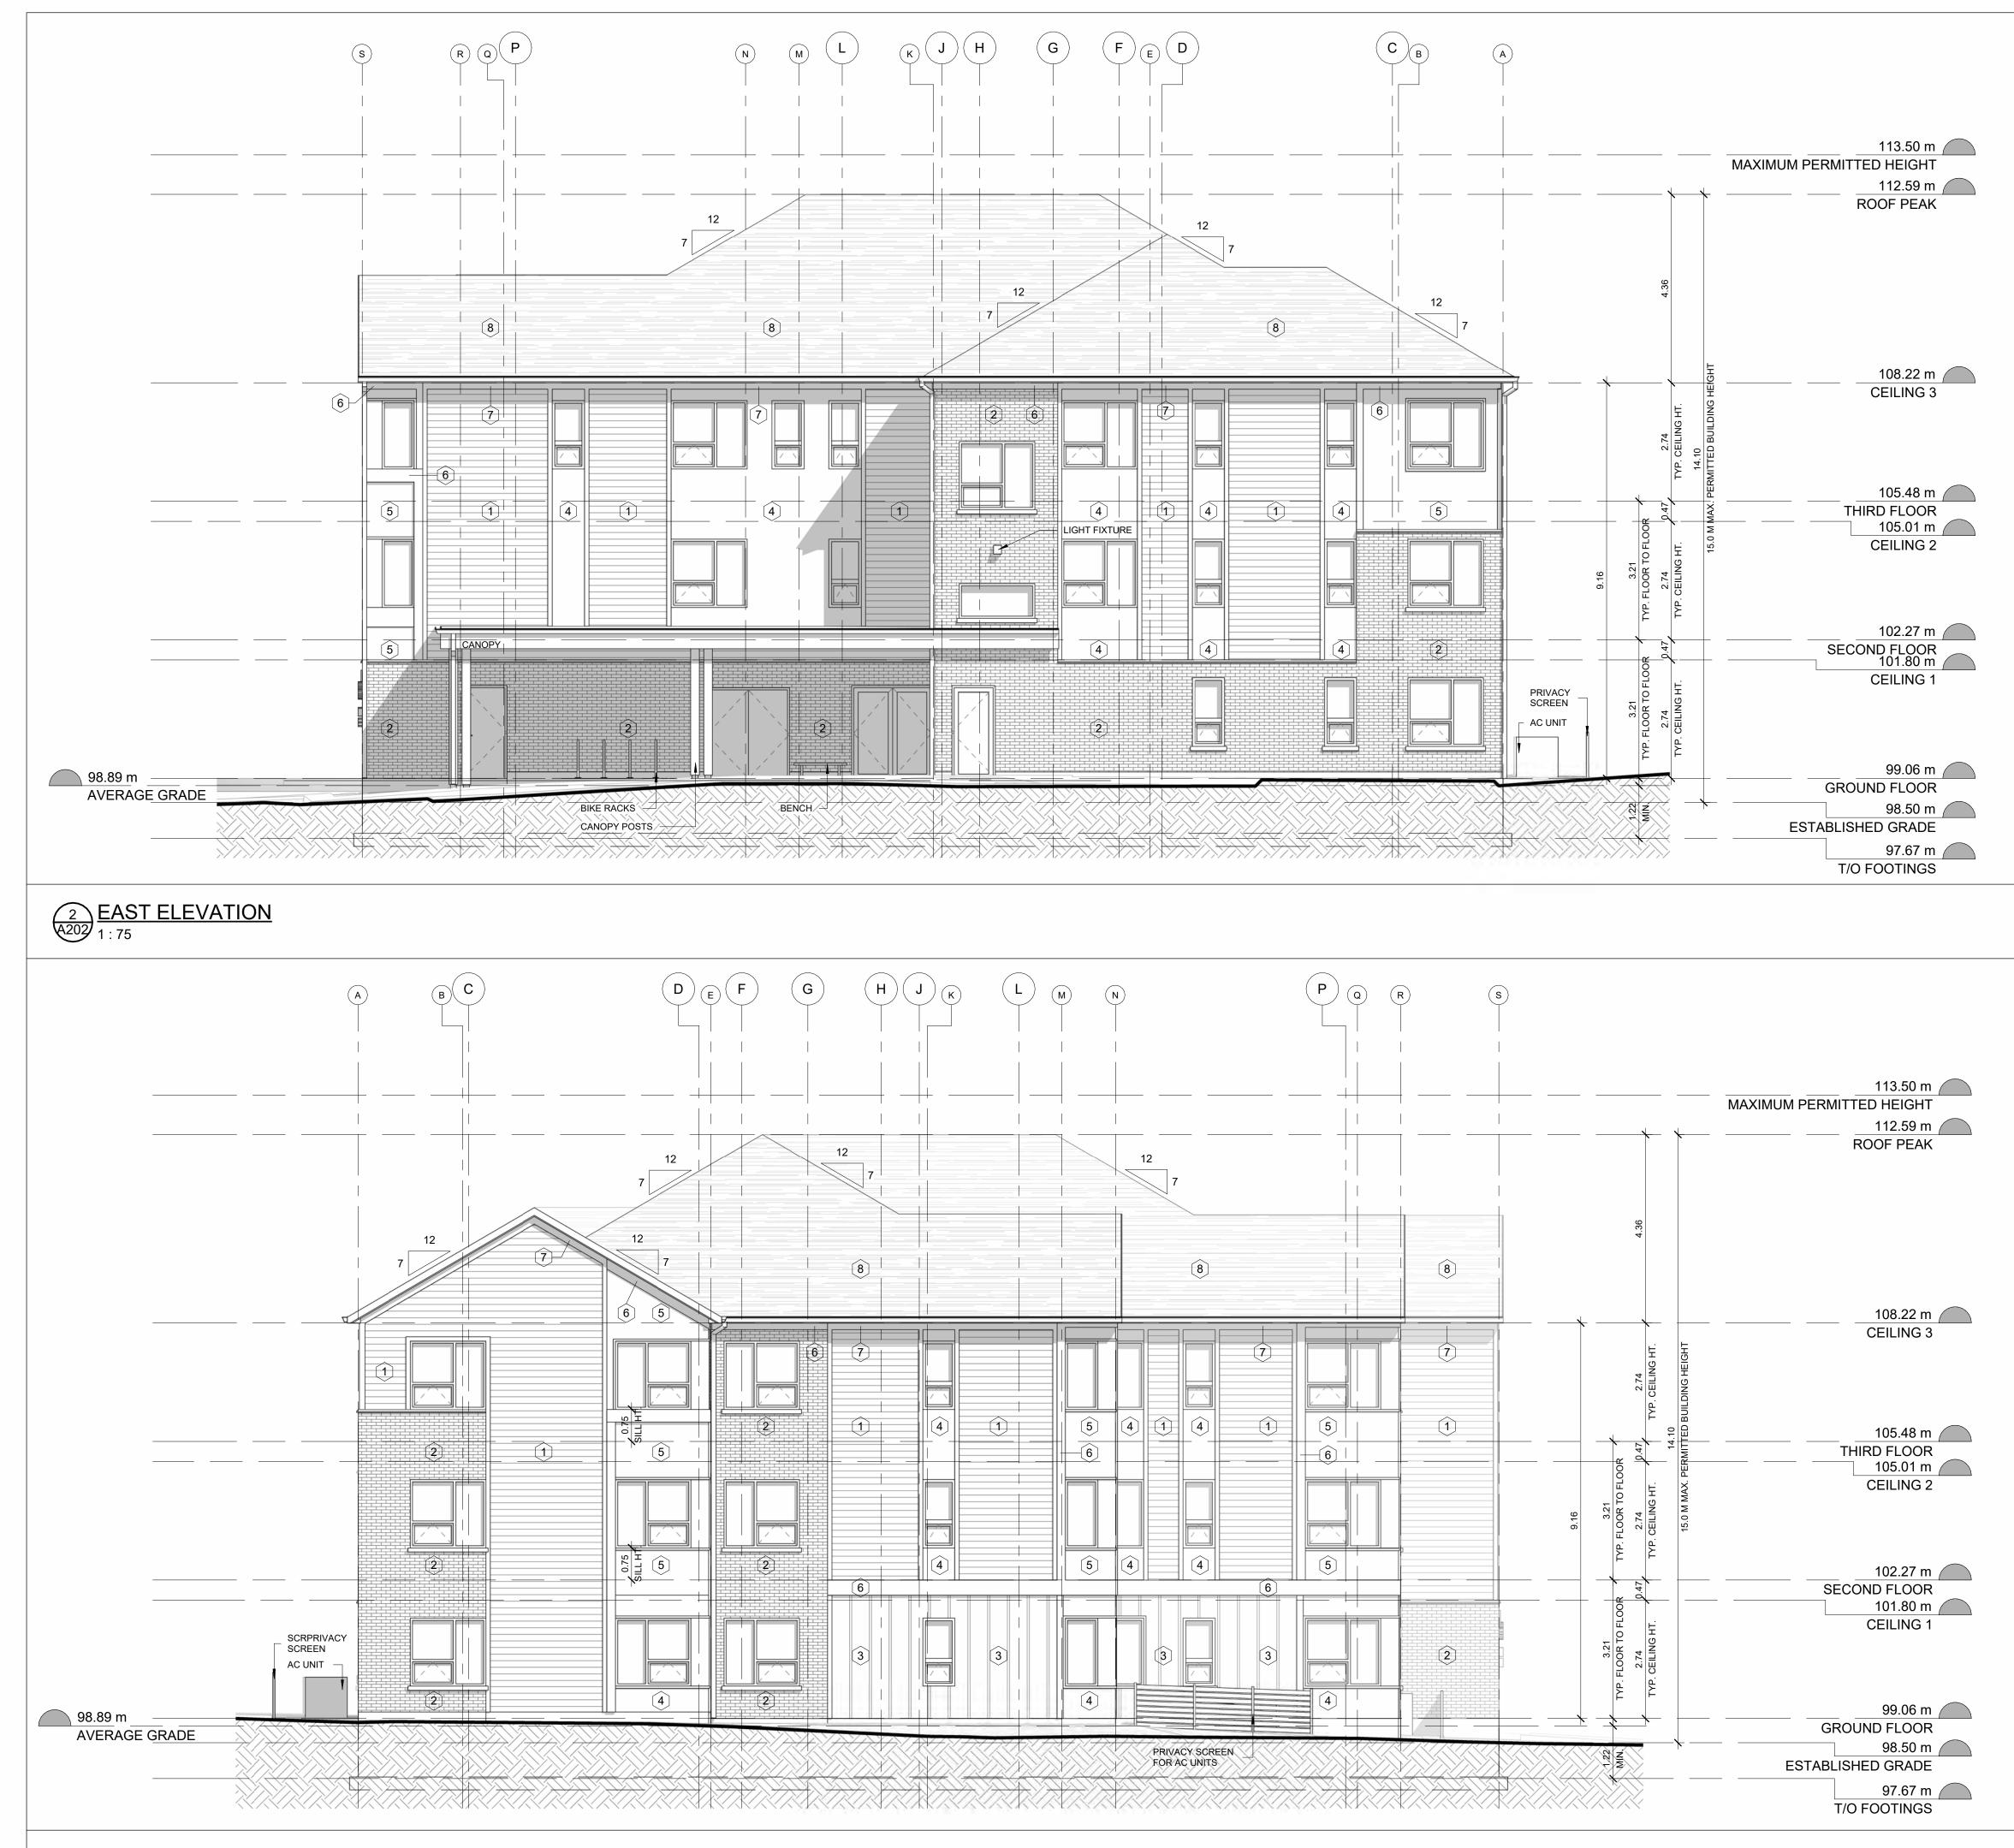

Pages

| 6.6   | A/046/2025 - 750 Redwood Square                                    | 73 - 85   |
|-------|--------------------------------------------------------------------|-----------|
| 6.7   | A/047/2025 - 1321 Duncan Road                                      | 86 - 98   |
| 6.8   | A/005/2025 - 363 Margaret Drive (Deferred from January 22, 2025)   | 99 - 153  |
| 6.9   | A/018/2025 - 190 Donessle Drive (Deferred from February 19, 2025)  | 154 - 174 |
| 6.10  | A/023/2025 - 2358 Rebecca Street (Deferred from February 19, 2025) | 175 - 192 |
| Confi | rmation of Minutes                                                 |           |