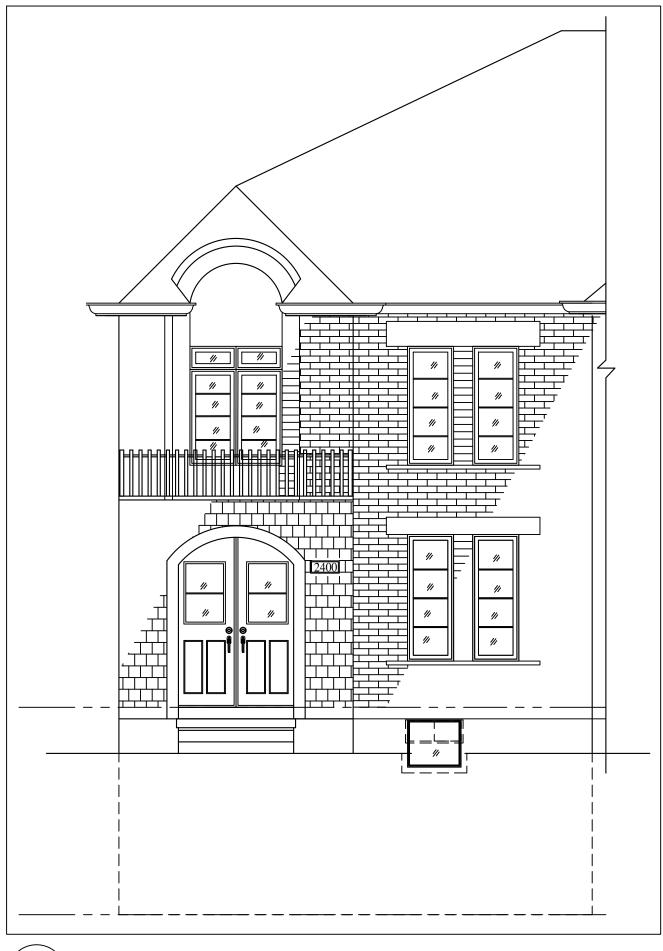

A/041/2025 - 2400 Baronwood Drive

| 2011110              | 1001.200   |
|----------------------|------------|
|                      |            |
| BASEMENT FLOOR AREA: | 56.19 SQ M |
| MAIN FLOOR AREA:     | 68.24 SQ M |
| SECOND FLOOR AREA:   | 65.01 SQ M |
| $\frown$             |            |