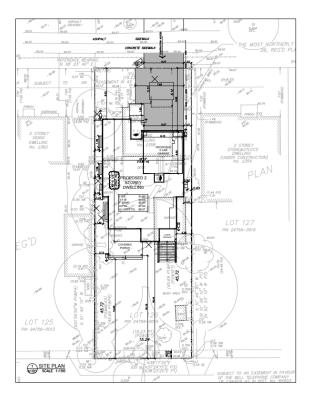

A/041/2025 - 2400 Baronwood Drive

| 2011110              | 1001.200   |
|----------------------|------------|
|                      |            |
| BASEMENT FLOOR AREA: | 56.19 SQ M |
| MAIN FLOOR AREA:     | 68.24 SQ M |
| SECOND FLOOR AREA:   | 65.01 SQ M |
| $\frown$             |            |

A-0.0 SCALE 1:50

DRAWING LIST

| DWG. NO. | DWG. TITLE                  |
|----------|-----------------------------|
| A-0.0    | COVERPAGE                   |
| A-1.0    | GENERAL NOTES AND SITE PLAN |
| A-2.0    | ALL FLOOR PLAN              |
| A-3.0    | ELEVATION AND SECTION       |
| A-4.0    | PLUMBING DETAIL             |
| A-5.0    | ASSEMBLY DETAIL             |
| $\frown$ |                             |