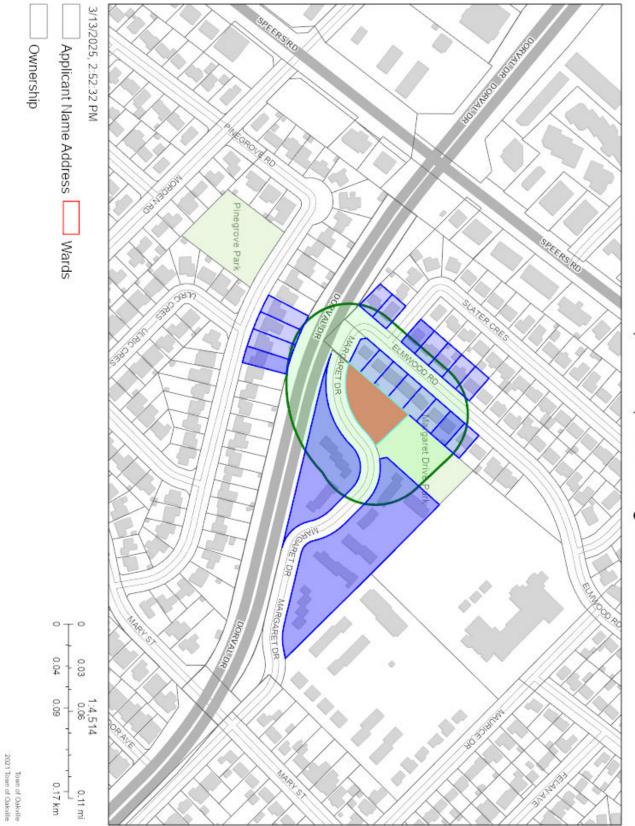

efore 7 p.m.

#### More information:

Town departments and agency comments regarding this application will be available online at <u>Agendas &</u> <u>Meetings (oakville.ca)</u> by noon on the Friday before the hearing date.

#### Notice of decision:

If you wish to be notified of the decision for this application, you must make a written request by email or regular mail to the Secretary-Treasurer noted below. The written request must be received before noon the day before the hearing date. This will entitle you to be notified of any future Ontario Land Tribunal proceedings.

#### **Contact information:**

Jen Ulcar Secretary-Treasurer, Committee of Adjustment 1225 Trafalgar Road Oakville, ON L6H 0H3 Phone: 905-845-6601 ext. 1829 Email: coarequests@oakville.ca

Date mailed: March 18, 2025







## Planning Justification Report in Support of Minor Variance for 363 Margaret Drive, Oakville (SP.1617.059/01)

### 1 / BACKGROUND

Halton Community Housing Corporation ("HCHC") owns 363 Margaret Drive, Oakville, which is an underdeveloped vacant parcel. The property is zoned "RM4 SP: 88" under the Town's Zoning By-law. This zoning permits a range of medium density housing including the development of apartment dwellings, long term care facilities and retirement homes up to two storeys (and 15 meters) and permits a maximum of 30 dwelling units.

The proposed development is to construct a three (3) storey building containing 13 assisted family rental units comprised of:

- 3 Five-bedrooms units
- 5 Four-bedrooms units
- 5 Three-bedroom units (including 2 Barrier free units)

The prop