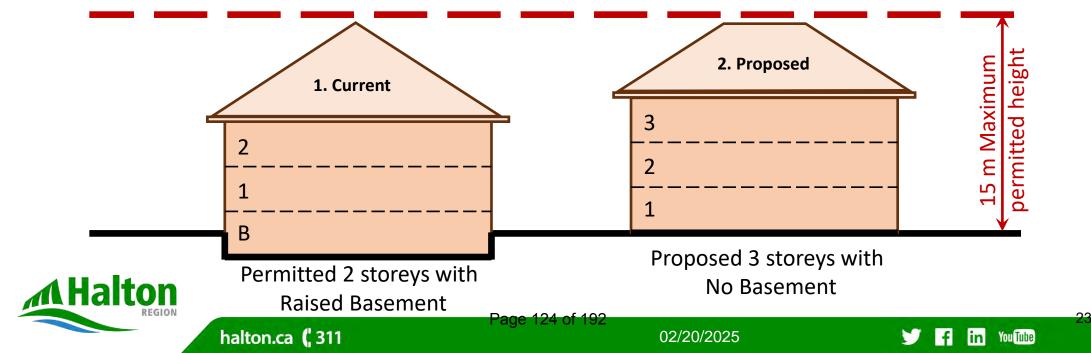

aw

#### Examples:

- reduced setback from a property line
- increase the height of a structure
- modifying parking requirements
- The application is evaluated based on a set of criteria that is provided in the *Planning Act* under Section 45(1).
- **Public Process under the** *Planning Act*: the public has the right to view the application, attend the Committee of Adjustment Meeting and provide comments on the application.



Page 123 of 192



# **Project Overview: Minor Variance Application**

**Variance # 1:** To permit a 3-storey residential building, whereas the site-specific zoning by-law permits 2 storeys.

**WHY:** To elevate the partially below grade units by 1.25 meters (4 ft) so they are fully at grade to accommodate wheelchair access without requiring the use of an elevator.



# **Project Overview: Minor Variance Application**

**Variance # 2 :** To provide 100% of required parking to be uncovered at grade, whereas the zoning by-law requires 50% of parking spaces to be provided within a private garage, carport or parking structure.

**WHY:** To design the site in a way that eliminates vehicle maneuvering issues and improves visibility and pedestrian safety.

To reduce the visual impact of a large covered parking area.

halton.ca (311



12

You Tube



Page 125 of 192

# **Next Steps**

- Finalize drawings
- Submit application to Committee of Adjustment for Minor Variance Hearing scheduled tentatively for April 2025.
  - Residents within 60 meters (200 ft) of the property will receive notice from the Town of Oakville regarding the application and meeting date