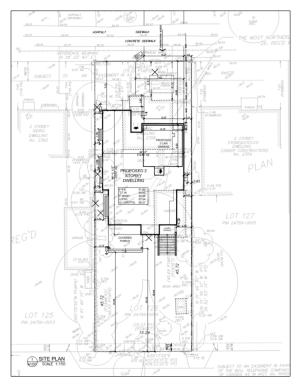

A/041/2025 - 2400 Baronwood Drive

| 2011110              | 1001.200   |
|----------------------|------------|
|                      |            |
| BASEMENT FLOOR AREA: | 56.19 SQ M |
| MAIN FLOOR AREA:     | 68.24 SQ M |
| SECOND FLOOR AREA:   | 65.01 SQ M |
| $\frown$             |            |

A-0.0 SCALE 1:50

DRAWING LIST

| DWG. NO. | DWG. TITLE                  |
|----------|-----------------------------|
| A-0.0    | COVERPAGE                   |
| A-1.0    | GENERAL NOTES AND SITE PLAN |
| A-2.0    | ALL FLOOR PLAN              |
| A-3.0    | ELEVATION AND SECTION       |
| A-4.0    | PLUMBING DETAIL             |
| A-5.0    | ASSEMBLY DETAIL             |
| $\frown$ |                             |