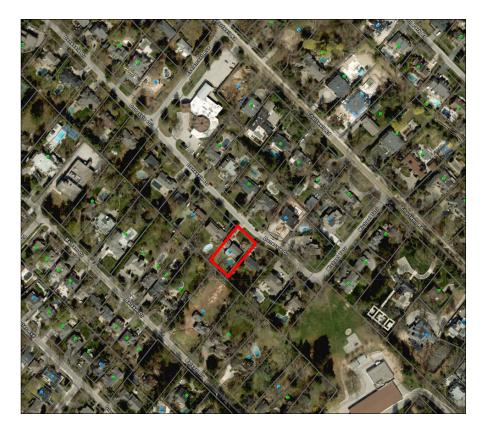

#### Applicant and property information:

| Applicant / Owner | Authorized Agent        | Subject Property       |
|-------------------|-------------------------|------------------------|
| H. Kachwala       | MAULIN MAVANI           | 2400 Baronwood Dr      |
|                   | DVM Engineering Inc.    | PLAN M1024 PT BLK 5 RP |
|                   | 6820 Kitimat Rd         | 20R20826 PARTS 8 AND 9 |
|                   | Mississauga ON, L5N 5M3 |                        |
|                   |                         |                        |
|                   |                         |                        |
|                   |                         |                        |