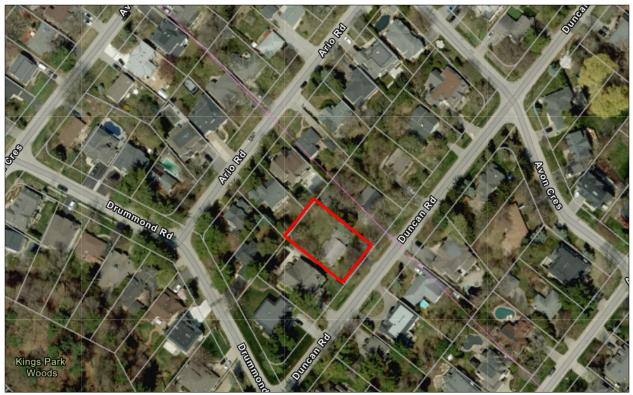

applicant proposes to construct a two-storey detached dwelling, subject to the variances listed above.

Section 45 of the *Planning Act* provides the Committee of Adjustment with the authority to authorize minor variance from the provisions of the Zoning By-law provided the requirements set out under 45(1) in the *Planning Act* are met. Staff's comments concerning the application of the four tests to this minor variance request are as follows:

#### Site Area and Context

The subject property is located in Southeast Oakville, an established area primarily comprised of one-storey and two-storey detached dwellings with a classic architectural style, and a range of carports, one-car and two-car garages. The neighbourhood is characterized by its mature tree-lined streets and large lot sizes.



Aerial Photo of 1321 Duncan Road

In accordance with Bill 97, this property will be subject to a Minor Site Plan application for review by Development Engineering staff to review any potential stormwater impacts.

### Does the proposal maintain the general intent and purpose of the Official Plan?

The subject lands are designated Low Density Residential in the Official Plan. Development within stable residential communities shall be evaluated against the criteria in Section 11.1.9 to ensure new development will maintain and protect the existing neighbourhood character. The proposal was evaluated against the criteria established under Section 11.1.9, and the following criteria apply:

Policies 11.1.9 a), b), and h) state:

"a) The built form of development, including scale, height, massin