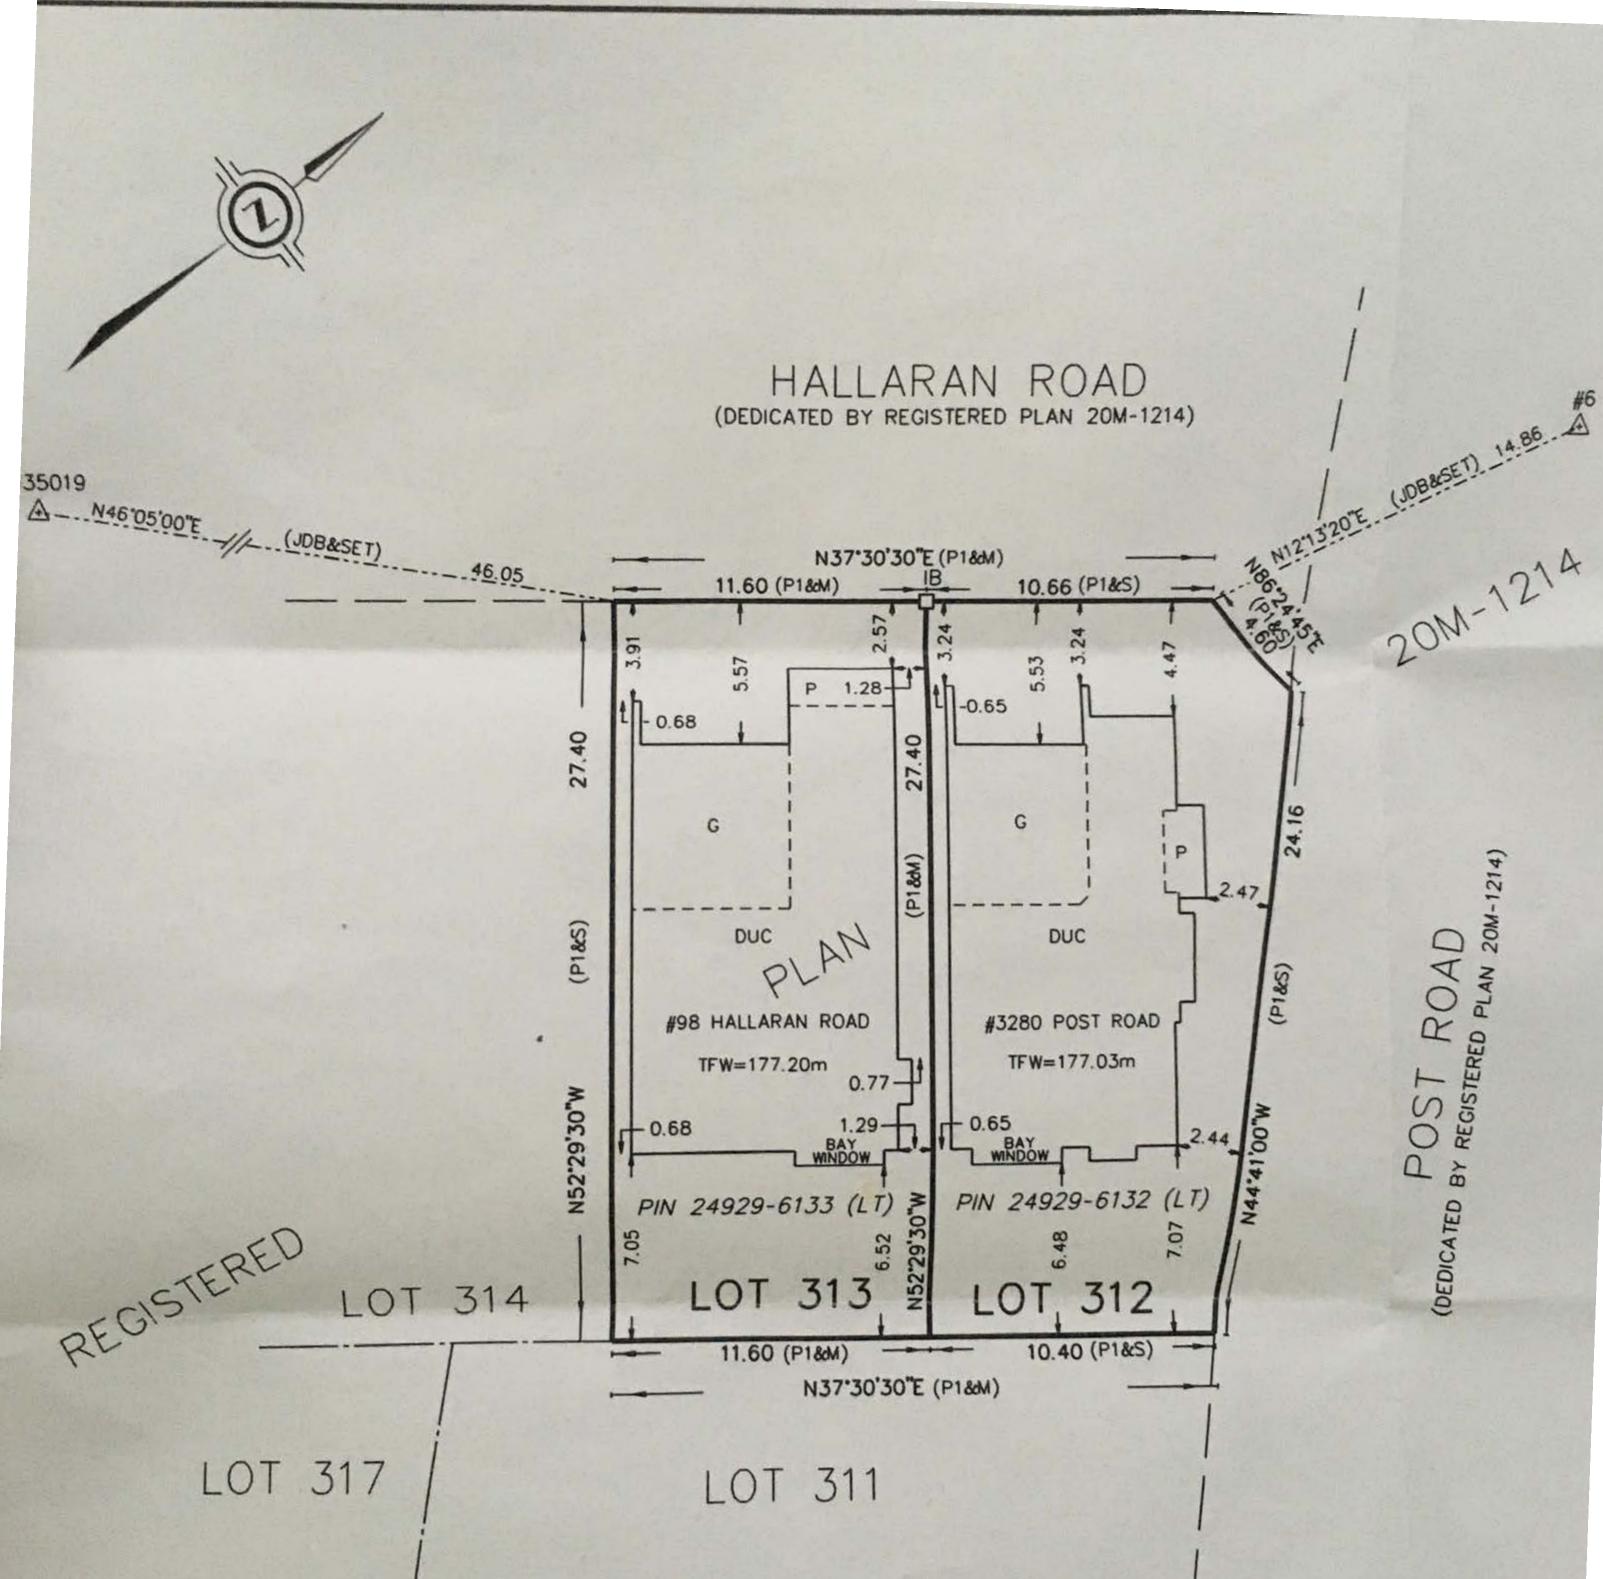

Requested conditions from circulated agencies:

1. That the approval expires two (2) years from the date of the decision if a Building Permit has not been issued for the proposed construction.

J. Ulcar

Jennifer Ulcar Secretary-Treasurer Committee of Adjustment

# Notice of Public Hearing Committee of Adjustment Application

File # A/042/2025

#### **Electronic hearing:**

By videoconference and live-streaming video on the Town of Oakville's Live Stream webpage at <u>oakville.ca</u> on Wednesday April 02, 2025 at 7 p.m.

#### Why am I receiving this notice?

You are receiving this notice because the applicant noted below has submitted a minor variance application to the Town of Oakville. As stipulated by the *Planning Act*, notice must be provided to property owners within 60 metres (200 ft.) of the area to which the application applies. Further details of this application, including drawings, can be viewed online at <u>Agendas & Meetings (oakville.ca)</u>.

#### Applicant and property information:

| Applicant / Owner | Authorized Agent       | Subject Property     |
|-------------------|------------------------|----------------------|
| S. Singh          | Shivang Tarika         | 2202 Brookhaven Cres |
| J. Saini          | Rely Solution Inc      | PLAN M895 LOT 41     |
|                   | 106 Morningside Dr     |                      |
|                   | Georgetown ON, L7G 0M2 |                      |
|                   |                        |                      |
|                   |                        |                      |
|                   |                        |                      |

#### Zoning of property: RL8, Residential

#### Variance request:

Under Section 45(1) of the *Planning Act*, the applicant is requesting the Committee of Adjustment to authorize a minor variance to permit an uncovered access stairs below grade on the subject property proposing the following variance to Zoning By-law 2014-014:

| No. | Current                                                                                                                     | Proposed                                                                                             |
|-----|-----------------------------------------------------------------------------------------------------------------------------|------------------------------------------------------------------------------------------------------|
| 1   | Table 4.3 (Row 18)                                                                                                          | To increase the maximum encroachment into                                                            |
|     | The maximum encroachment for uncovered access stairs below grade in an interior side yard shall be a maximum of 0.0 metres. | the minimum northerly interior side yard for the uncovered access stairs below grade to 1.21 metres. |

#### How do I participate if I have comments or concerns?

#### Submit written correspondence

Although there are no third-party appeal rights, you are entitled to notice and may make written submissions before the application is considered by the Committee of Adjustment. You can send your written comments regarding the application by email (preferred) or regular mail to the Secretary-Treasurer noted below. Include your name, address and application number or address of the property in which you are providing comments. To allow all Committee of Adjustment members the opportunity to review and consider your comments, please provide your written submissions to be received no later than noon the day before the hearing date.