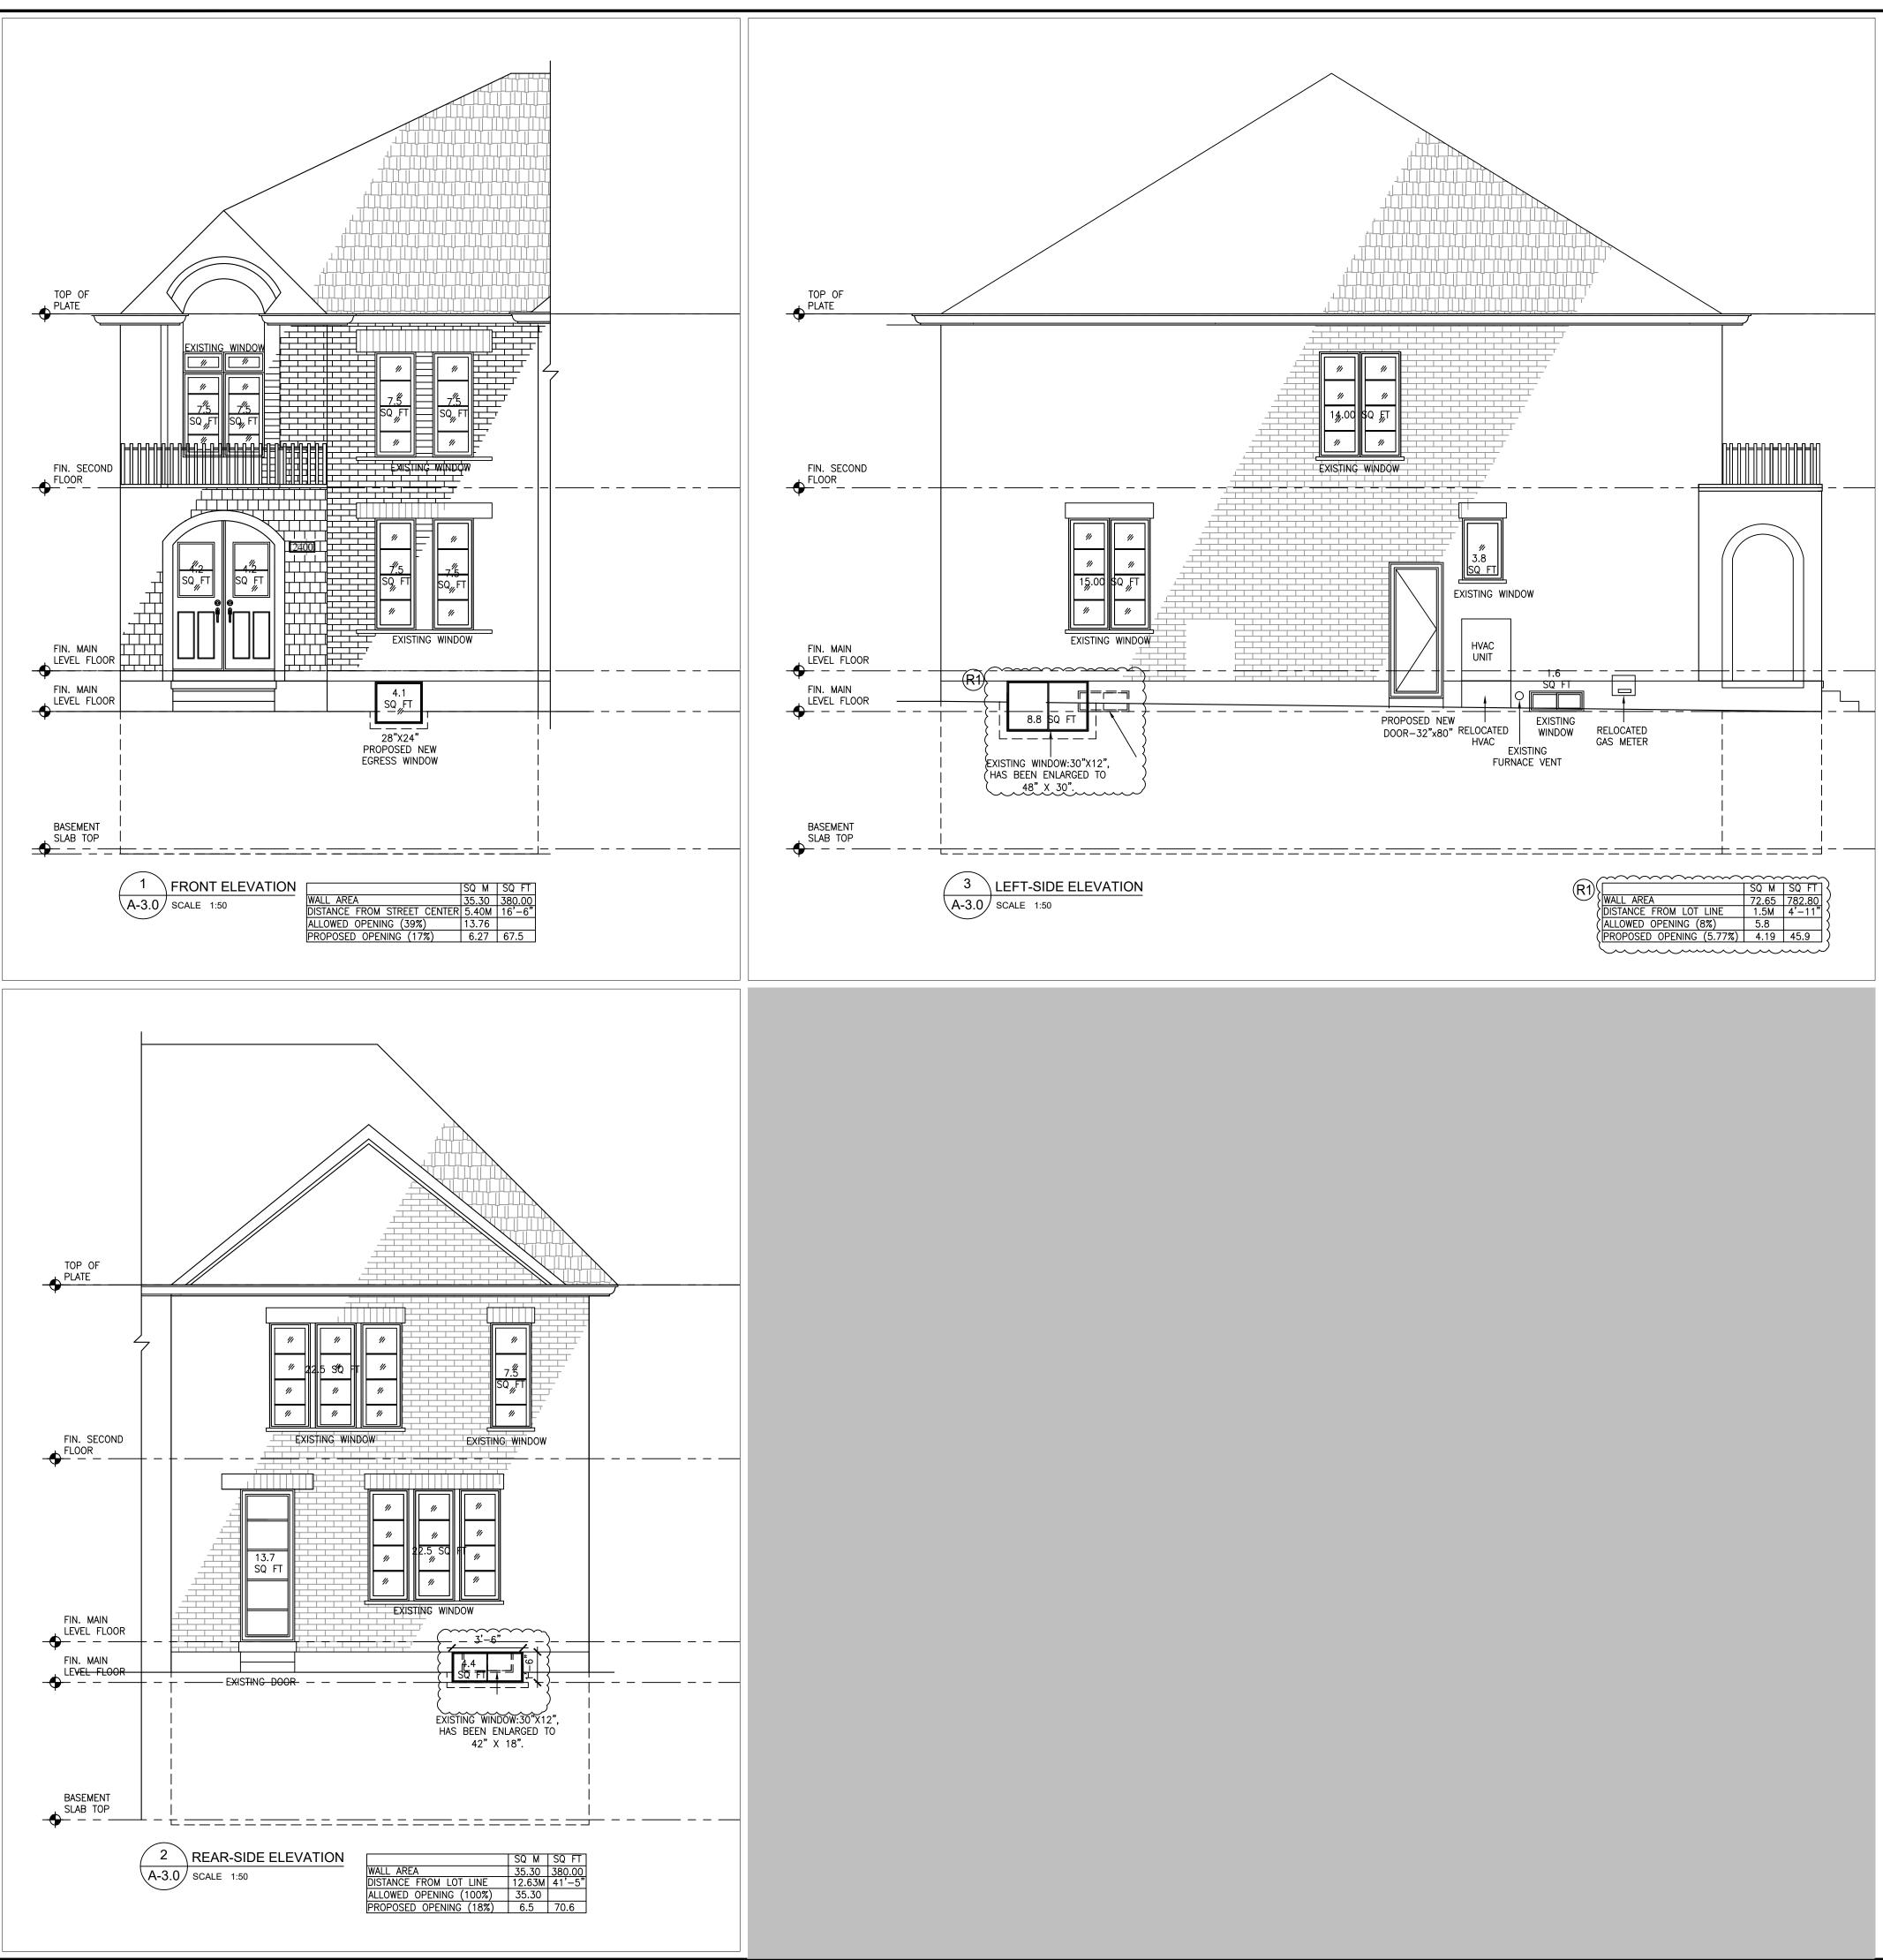

A/041/2025 - 2400 Baronwood Drive

| 2011110              | 1001.200   |
|----------------------|------------|
|                      |            |
| BASEMENT FLOOR AREA: | 56.19 SQ M |
| MAIN FLOOR AREA:     | 68.24 SQ M |
| SECOND FLOOR AREA:   | 65.01 SQ M |
| $\frown$             |            |

A-0.0 SCALE 1:50

DRAWING LIST

| DWG. NO. | DWG. TITLE                  |
|----------|-----------------------------|
| A-0.0    | COVERPAGE                   |
| A-1.0    | GENERAL NOTES AND SITE PLAN |
| A-2.0    | ALL FLOOR PLAN              |
| A-3.0    | ELEVATION AND SECTION       |
| A-4.0    | PLUMBING DETAIL             |
| A-5.0    | ASSEMBLY DETAIL             |
| $\frown$ |                             |