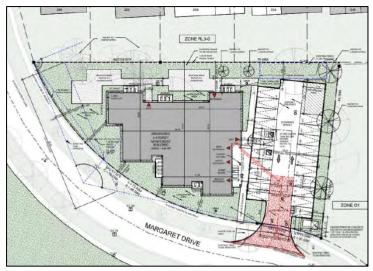

Pages

| 6.6   | A/046/2025 - 750 Redwood Square                                    | 73 - 85   |
|-------|--------------------------------------------------------------------|-----------|
| 6.7   | A/047/2025 - 1321 Duncan Road                                      | 86 - 98   |
| 6.8   | A/005/2025 - 363 Margaret Drive (Deferred from January 22, 2025)   | 99 - 153  |
| 6.9   | A/018/2025 - 190 Donessle Drive (Deferred from February 19, 2025)  | 154 - 174 |
| 6.10  | A/023/2025 - 2358 Rebecca Street (Deferred from February 19, 2025) | 175 - 192 |
| Confi | rmation of Minutes                                                 |           |