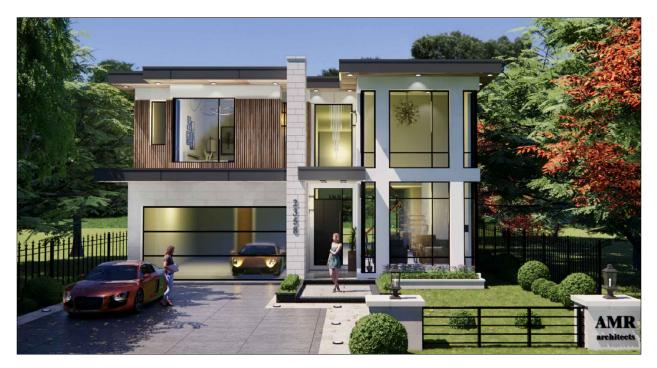

A/041/2025 - 2400 Baronwood Drive

| 2011110              | 1001.200   |
|----------------------|------------|
|                      |            |
| BASEMENT FLOOR AREA: | 56.19 SQ M |
| MAIN FLOOR AREA:     | 68.24 SQ M |
| SECOND FLOOR AREA:   | 65.01 SQ M |
| $\frown$             |            |

A-0.0 SCALE 1:50

DRAWING LIST

| DWG. NO. | DWG. TITLE                  |
|----------|-----------------------------|
| A-0.0    | COVERPAGE                   |
| A-1.0    | GENERAL NOTES AND SITE PLAN |
| A-2.0    | ALL FLOOR PLAN              |
| A-3.0    | ELEVATION AND SECTION       |
| A-4.0    | PLUMBING DETAIL             |
| A-5.0    | ASSEMBLY DETAIL             |
| $\frown$ |                             |