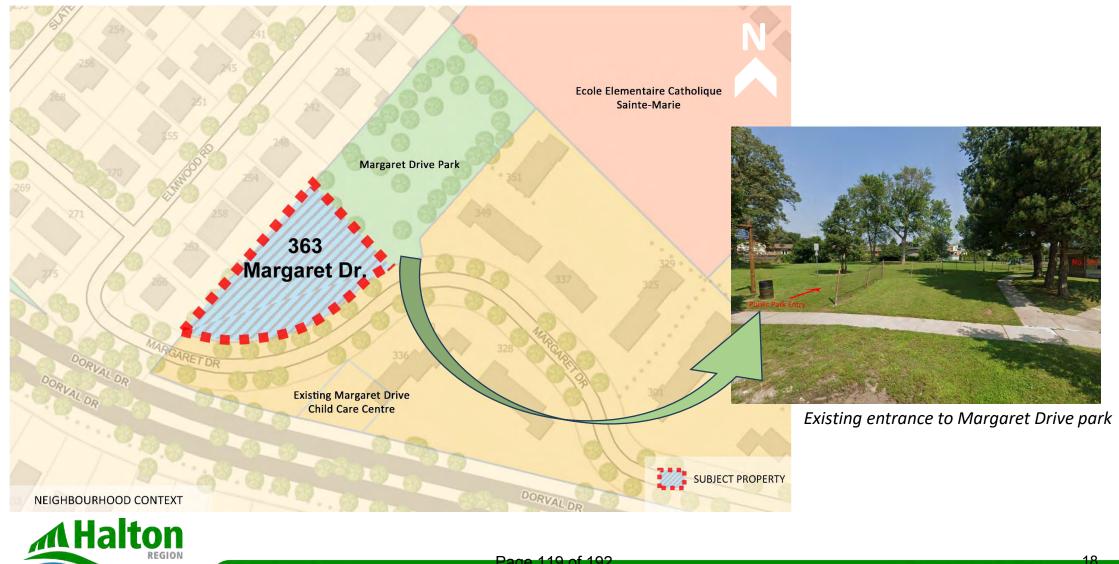

Pages

| 6.6   | A/046/2025 - 750 Redwood Square                                    | 73 - 85   |
|-------|--------------------------------------------------------------------|-----------|
| 6.7   | A/047/2025 - 1321 Duncan Road                                      | 86 - 98   |
| 6.8   | A/005/2025 - 363 Margaret Drive (Deferred from January 22, 2025)   | 99 - 153  |
| 6.9   | A/018/2025 - 190 Donessle Drive (Deferred from February 19, 2025)  | 154 - 174 |
| 6.10  | A/023/2025 - 2358 Rebecca Street (Deferred from February 19, 2025) | 175 - 192 |
| Confi | rmation of Minutes                                                 |           |