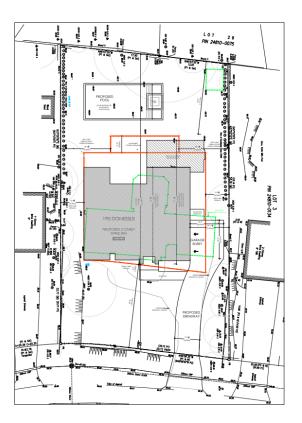

A/041/2025 - 2400 Baronwood Drive

| 2011110              | 1001.200   |
|----------------------|------------|
|                      |            |
| BASEMENT FLOOR AREA: | 56.19 SQ M |
| MAIN FLOOR AREA:     | 68.24 SQ M |
| SECOND FLOOR AREA:   | 65.01 SQ M |
| $\frown$             |            |

A-0.0 SCALE 1:50

DRAWING LIST

| DWG. NO. | DWG. TITLE                  |
|----------|-----------------------------|
| A-0.0    | COVERPAGE                   |
| A-1.0    | GENERAL NOTES AND SITE PLAN |
| A-2.0    | ALL FLOOR PLAN              |
| A-3.0    | ELEVATION AND SECTION       |
| A-4.0    | PLUMBING DETAIL             |
| A-5.0    | ASSEMBLY DETAIL             |
| $\frown$ |                             |