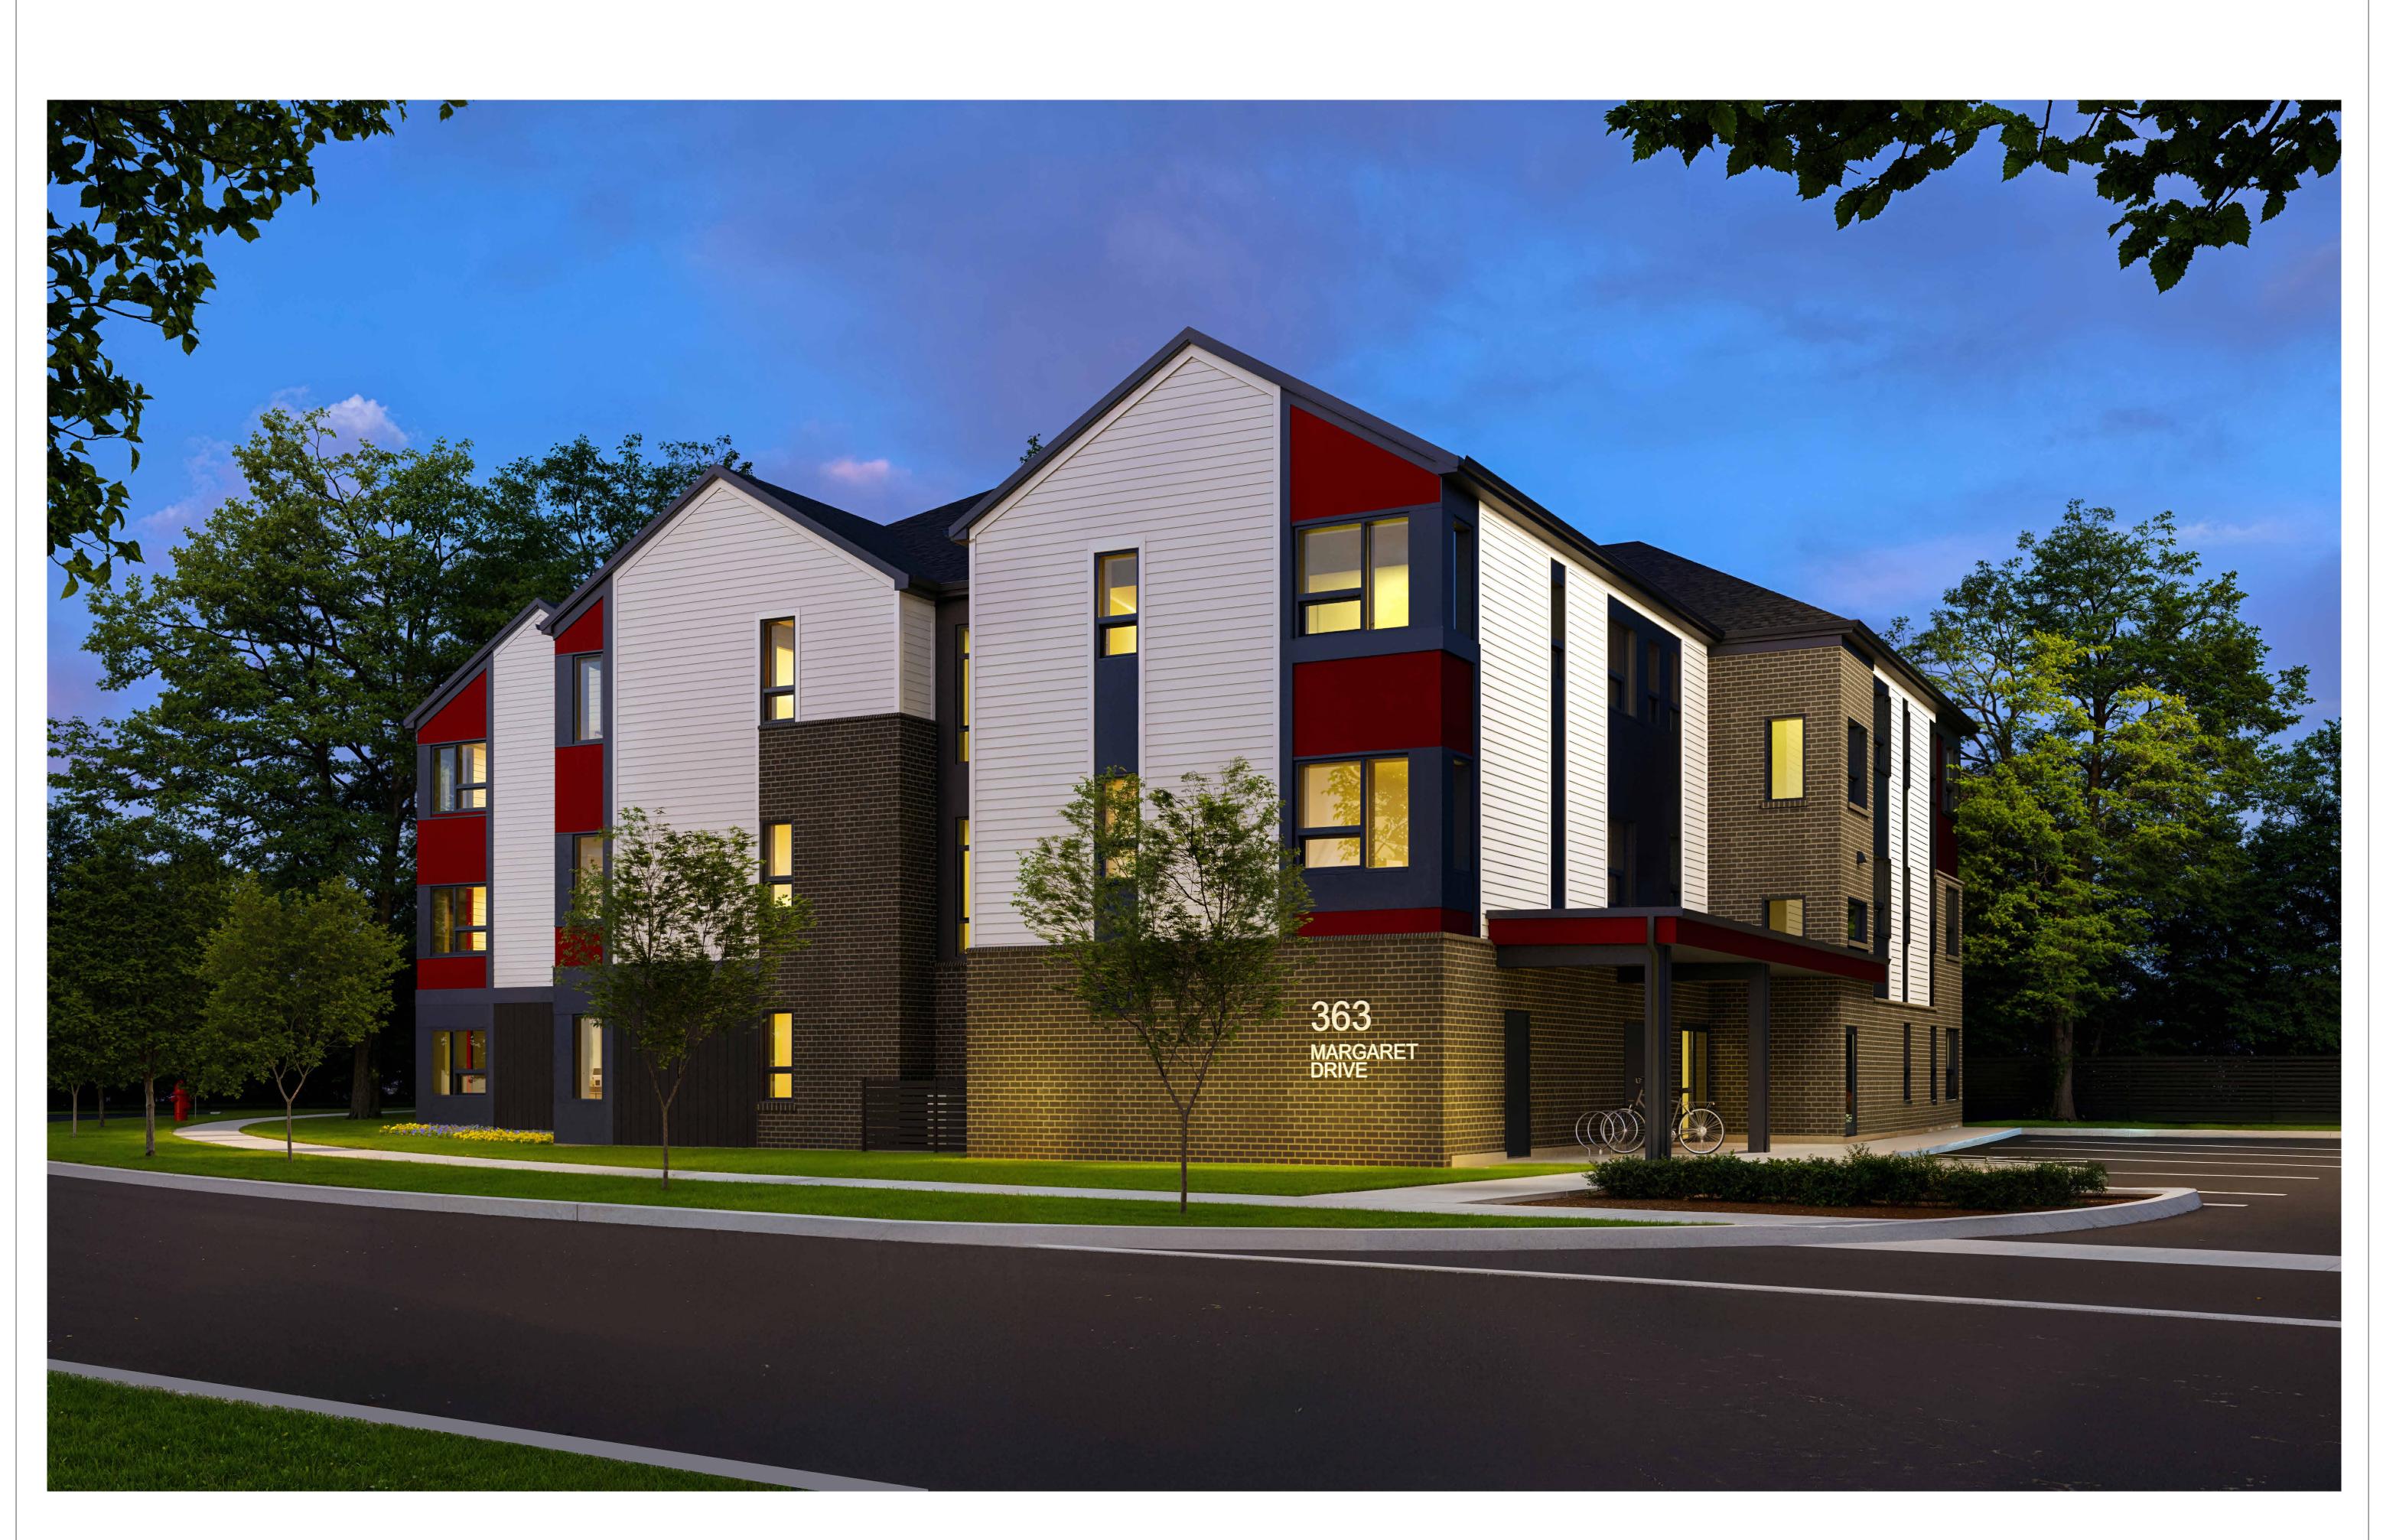

# Is the proposal desirable for the appropriate development of the subject land and minor in nature?

As noted above, the original subdivision design for the subject lands provided rear to front drainage; therefore, it is imperative that the side yards of the subject property remain unobstructed so as not to negatively impact grading and drainage of the subject property and neighbouring properties. The proposed below grade access stair would create a negative condition on the subject property and adjacent properties as drainage can not be appropriately managed should the proposal be approved. Staff are of the opinion that the variance proposed for an increase in the interior side yard projection, and ultimately the reduction of unobstructed interior side yard, is not desirable for the appropriate development of the subject property and the variance is not minor in nature.