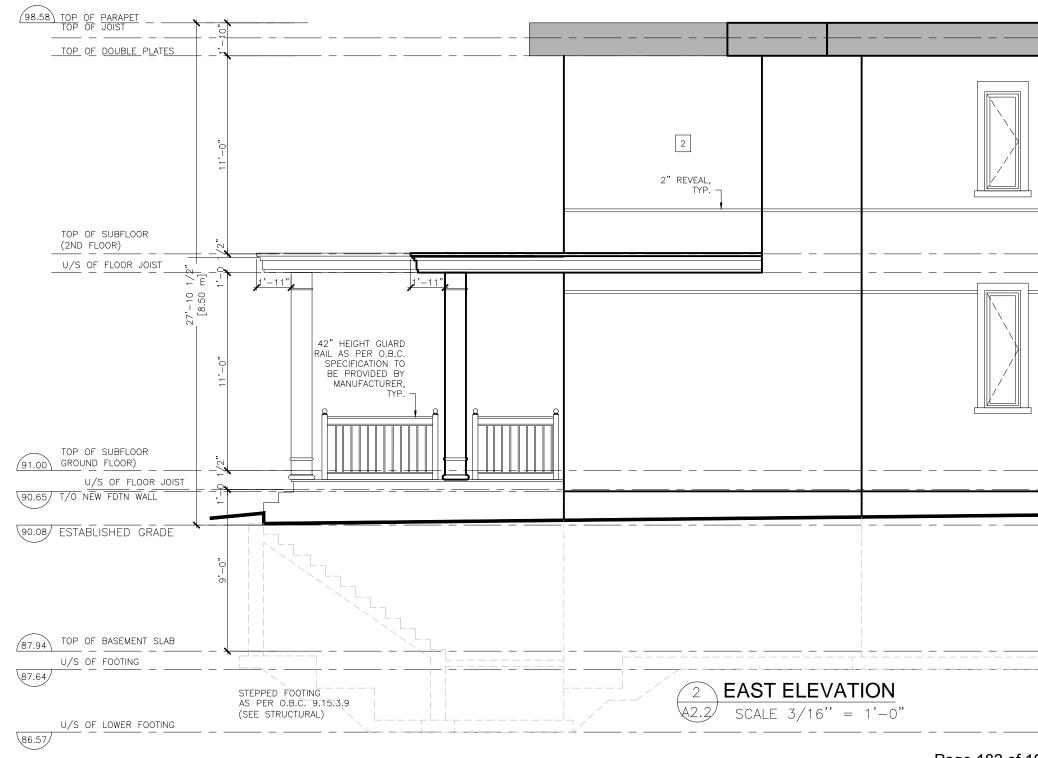

A/041/2025 - 2400 Baronwood Drive

| 2011110              | 1001.200   |
|----------------------|------------|
|                      |            |
| BASEMENT FLOOR AREA: | 56.19 SQ M |
| MAIN FLOOR AREA:     | 68.24 SQ M |
| SECOND FLOOR AREA:   | 65.01 SQ M |
| $\frown$             |            |

A-0.0 SCALE 1:50

DRAWING LIST

| DWG. NO. | DWG. TITLE                  |
|----------|-----------------------------|
| A-0.0    | COVERPAGE                   |
| A-1.0    | GENERAL NOTES AND SITE PLAN |
| A-2.0    | ALL FLOOR PLAN              |
| A-3.0    | ELEVATION AND SECTION       |
| A-4.0    | PLUMBING DETAIL             |
| A-5.0    | ASSEMBLY DETAIL             |
| $\frown$ |                             |