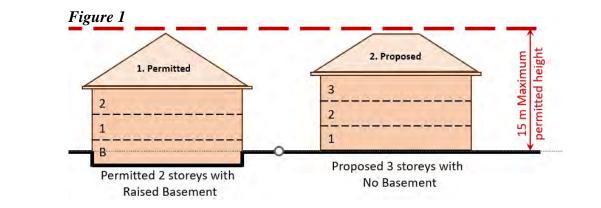

Pages

| 6.6   | A/046/2025 - 750 Redwood Square                                    | 73 - 85   |
|-------|--------------------------------------------------------------------|-----------|
| 6.7   | A/047/2025 - 1321 Duncan Road                                      | 86 - 98   |
| 6.8   | A/005/2025 - 363 Margaret Drive (Deferred from January 22, 2025)   | 99 - 153  |
| 6.9   | A/018/2025 - 190 Donessle Drive (Deferred from February 19, 2025)  | 154 - 174 |
| 6.10  | A/023/2025 - 2358 Rebecca Street (Deferred from February 19, 2025) | 175 - 192 |
| Confi | rmation of Minutes                                                 |           |