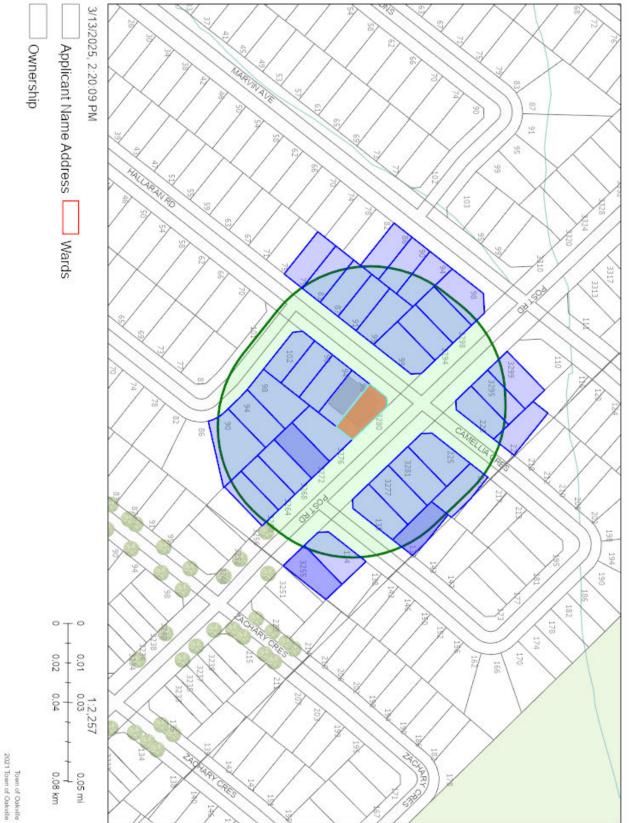

Requested conditions from circulated agencies:

1. That the approval expires two (2) years from the date of the decision if a Building Permit has not been issued for the proposed construction.

J. Ulcar

Jennifer Ulcar Secretary-Treasurer Committee of Adjustment

# Notice of Public Hearing Committee of Adjustment Application

File # A/042/2025

#### **Electronic hearing:**

By videoconference and live-streaming video on the Town of Oakville's Live Stream webpage at <u>oakville.ca</u> on Wednesday April 02, 2025 at 7 p.m.

#### Why am I receiving this notice?

You are receiving this notice because the applicant noted below has submitted a minor variance application to the Town of Oakville. As stipulated by the *Planning Act*, notice must be provided to property owners within 60 metres (200 ft.) of the area to which the application applies. Further details of this application, including drawings, can be viewed online at <u>Agendas & Meetings (oakville.ca)</u>.

#### Applicant and property information:

| Applicant / Owner | Authorized Agent       | Subject Property     |
|-------------------|------------------------|----------------------|
| S. Singh          | Shivang Tarika         | 2202 Brookhaven Cres |
| J. Saini          | Rely Solution Inc      | PLAN M895 LOT 41     |
|                   | 106 Morningside Dr     |                      |
|                   | Georgetown ON, L7G 0M2 |                      |
|                   |                        |                      |
|                   |                        |                      |
|                   |                        |                      |

#### Zoning of property: RL8, Residential

#### Variance request:

Under Section 45(1) of the *Planning Act*, the applicant is requesting the Committee of Adjustment to authorize a minor variance to permit an uncovered access stairs below grade on the subject property proposing the following variance to Zoning By-law 2014-014:

| No. | Current                                                                                                                     | Proposed                                                                                             |
|-----|-----------------------------------------------------------------------------------------------------------------------------|------------------------------------------------------------------------------------------------------|
| 1   | Table 4.3 (Row 18)                                                                                                          | To increase the maximum encroachment into                                                            |
|     | The maximum encroachment for uncovered access stairs below grade in an interior side yard shall be a maximum of 0.0 metres. | the minimum northerly interior side yard for the uncovered access stairs below grade to 1.21 metres. |

#### How do I participate if I have comments or concerns?

#### Submit written correspondence

Although there are no third-party appeal rights, you are entitled to notice and may make written submissions before the application is considered by the Committee of Adjustment. You can send your written comments regarding the application by email (preferred) or regular mail to the Secretary-Treasurer noted below. Include your name, address and application number or address of the property in which you are providing comments. To allow all Committee of Adjustment members the opportunity to review and consider your comments, please provide your written submissions to be received no later than noon the day before the hearing date.