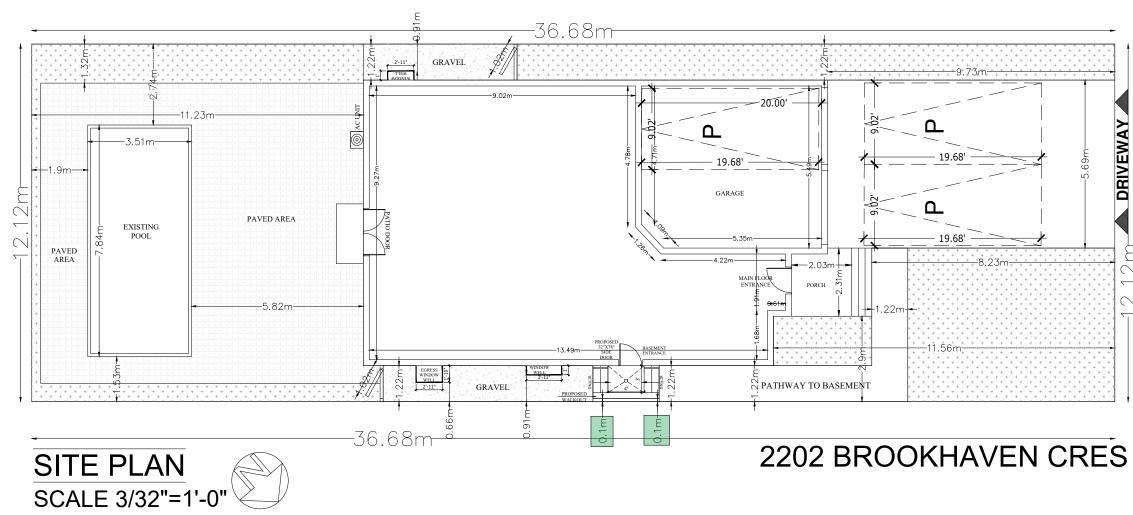

nts and agency comments regarding this application will be available online at <u>Agendas &</u> <u>Meetings (oakville.ca)</u> by noon on the Friday before the hearing date.

#### Notice of decision:

If you wish to be notified of the decision for this application, you must make a written request by email or regular mail to the Secretary-Treasurer noted below. The written request must be received before noon the day before the hearing date. This will entitle you to be notified of any future Ontario Land Tribunal proceedings.

#### **Contact information:**

Jen Ulcar Secretary-Treasurer, Committee of Adjustment 1225 Trafalgar Road Oakville, ON L6H 0H3 Phone: 905-845-6601 ext. 1829 Email: <u>coarequests@oakville.ca</u>

Date mailed:

March 18, 2025



# A/042/2025 - 2202 Brookhaven Crescent









### **COMMITTEE OF ADJUSTMENT**

#### **MINOR VARIANCE REPORT**

STATUTORY AUTHORITY: Section 45 of the Planning Act, 1990

#### APPLICATION: A/042/2025 RELATED FILE: N/A

#### DATE OF MEETING:

By videoconference and live-streaming video on the Town of Oakville's Live Stream webpage at <u>oakville.ca</u> on Wednesday April 02, 2025 at 7 p.m.

| Owner (s) | Agent                                                             | Location of Land                         |
|-----------|-------------------------------------------------------------------|------------------------------------------|
| S. Singh  | Shivang Tarika                                                    | PLAN M895 LOT 41                         |
| J. Saini  | Rely Solution Inc<br>106 Morningside Dr<br>Georgetown ON,