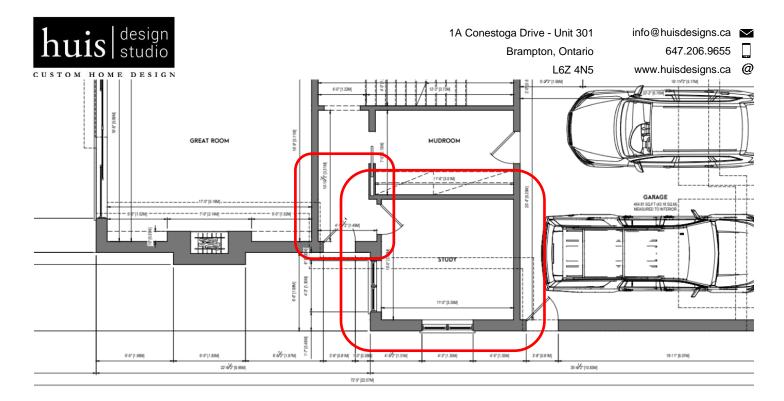

Requested conditions from circulated agencies:

1. That the approval expires two (2) years from the date of the decision if a Building Permit has not been issued for the proposed construction.

J. Ulcar

Jennifer Ulcar Secretary-Treasurer Committee of Adjustment

# Notice of Public Hearing Committee of Adjustment Application

File # A/042/2025

#### **Electronic hearing:**

By videoconference and live-streaming video on the Town of Oakville's Live Stream webpage at <u>oakville.ca</u> on Wednesday April 02, 2025 at 7 p.m.

#### Why am I receiving this notice?

You are receiving this notice because the applicant noted below has submitted a minor variance application to the Town of Oakville. As stipulated by the *Planning Act*, notice must be provided to property owners within 60 metres (200 ft.) of the area to which the application applies. Further details of this application, including drawings, can be viewed online at <u>Agendas & Meetings (oakville.ca)</u>.

#### Applicant and property information:

| Applicant / Owner | Authorized Agent       | Subject Property     |
|-------------------|------------------------|----------------------|
| S. Singh          | Shivang Tarika         | 2202 Brookhaven Cres |
| J. Saini          | Rely Solution Inc      | PLAN M895 LOT 41     |
|                   | 106 Morningside Dr     |                      |
|                   | Georgetown ON, L7G 0M2 |                      |
|                   |                        |                      |
|                   |                        |                      |
|                   |                        |                      |

#### Zoning of property: RL8, Residential

#### Variance request:

Under Section 45(1) of the *Planning Act*, the applicant is requesting the Committee of Adjustment to authorize a minor variance to permit an uncovered access stairs below grade on the subject property proposing the following variance to Zoning By-law 2014-014:

| No. | Current                                                                                                                     | Proposed                                                                                             |
|-----|-----------------------------------------------------------------------------------------------------------------------------|------------------------------------------------------------------------------------------------------|
| 1   | Table 4.3 (Row 18)                                                                                                          | To increase the maximum encroachment into                                                            |
|     | The maximum encroachment for uncovered access stairs below grade in an interior side yard shall be a maximum of 0.0 metres. | the minimum northerly interior side yard for the uncovered access stairs below grade to 1.21 metres. |

#### How do I participate if I have comments or concerns?

#### Submit written correspondence

Although there are no third-party appeal rights, you are entitled to notice and may make written submissions before the application is considered by the Committee of Adjustment. You can send your written comments regarding the application by email (preferred) or regular mail to the Secretary-Treasurer noted below. Include your name, address and application number or address of the property in which you are providing comments. To allow all Committee of Adjustment members the opportunity to review and consider your comments, please provide your written submissions to be received no later than noon the day before the hearing date.