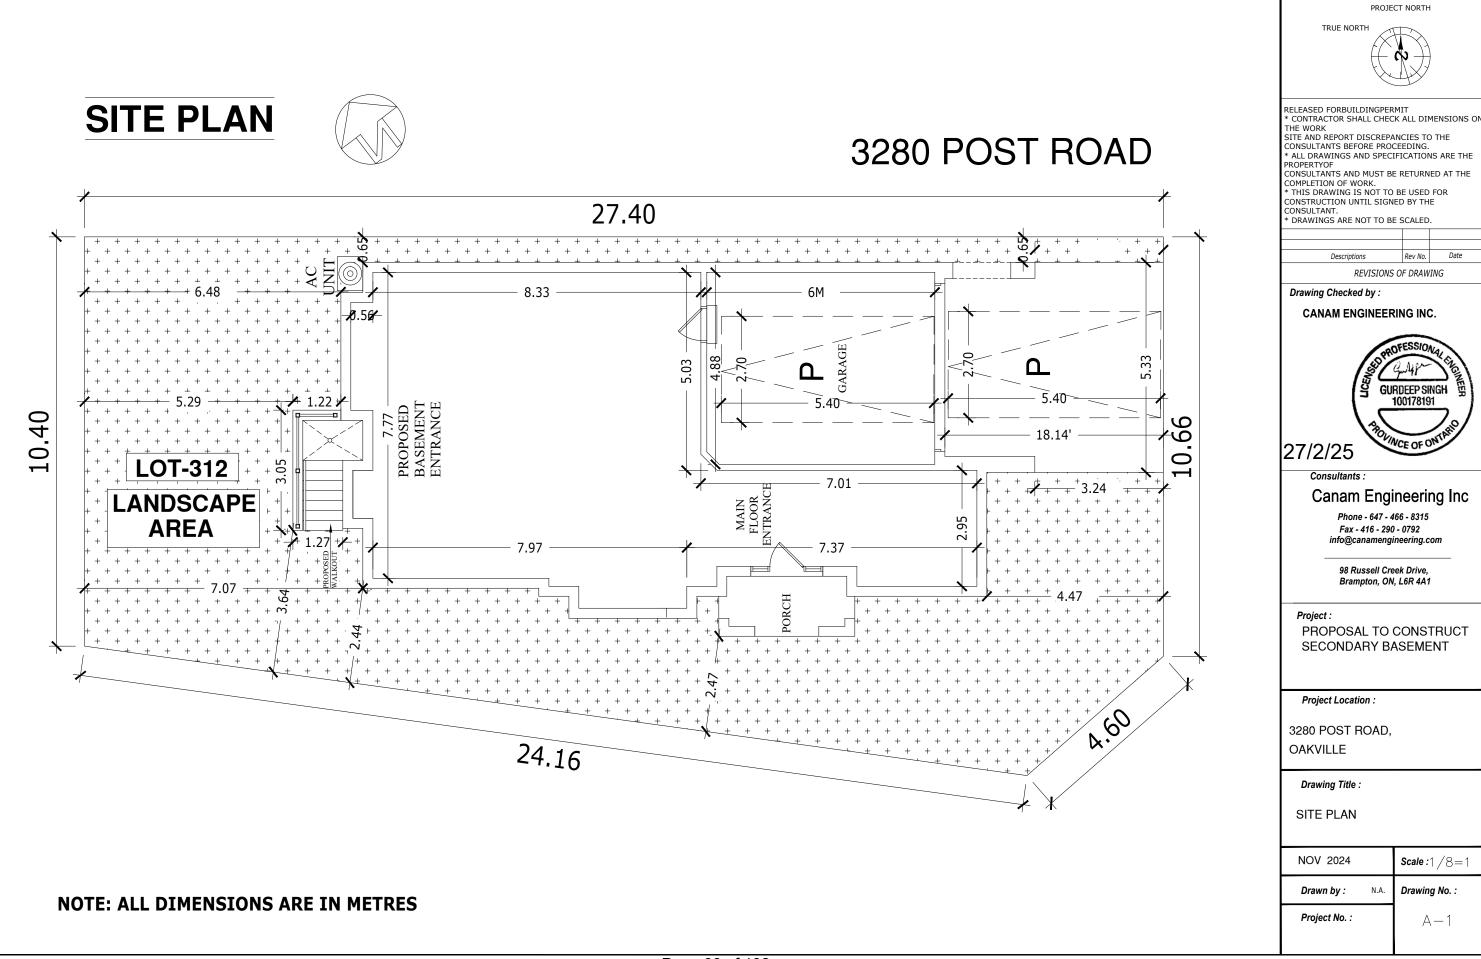

Requested conditions from circulated agencies:

1. That the approval expires two (2) years from the date of the decision if a Building Permit has not been issued for the proposed construction.

J. Ulcar

Jennifer Ulcar Secretary-Treasurer Committee of Adjustment

# Notice of Public Hearing Committee of Adjustment Application

File # A/042/2025

#### **Electronic hearing:**

By videoconference and live-streaming video on the Town of Oakville's Live Stream webpage at <u>oakville.ca</u> on Wednesday April 02, 2025 at 7 p.m.

#### Why am I receiving this notice?

You are receiving this notice because the applicant noted below has submitted a minor variance application to the Town of Oakville. As stipulated by the *Planning Act*, notice must be provided to property owners within 60 metres (200 ft.) of the area to which the application applies. Further details of this application, including drawings, can be viewed online at <u>Agendas & Meetings (oakville.ca)</u>.

#### Applicant and property information:

| Applicant / Owner | Authorized Agent       | Subject Property     |
|-------------------|------------------------|----------------------|
| S. Singh          | Shivang Tarika         | 2202 Brookhaven Cres |
| J. Saini          | Rely Solution Inc      | PLAN M895 LOT 41     |
|                   | 106 Morningside Dr     |                      |
|                   | Georgetown ON, L7G 0M2 |                      |
|                   |                        |                      |
|                   |                        |                      |
|                   |                        |                      |

#### Zoning of property: RL8, Residential

#### Variance request:

Under Section 45(1) of the *Planning Act*, the applicant is requesting the Committee of Adjustment to authorize a minor variance to permit an uncovered access stairs below grade on the subject property proposing the following variance to Zoning By-law 2014-014:

| No. | Current                                                                                                                     | Proposed                                                                                             |
|-----|-----------------------------------------------------------------------------------------------------------------------------|------------------------------------------------------------------------------------------------------|
| 1   | Table 4.3 (Row 18)                                                                                                          | To increase the maximum encroachment into                                                            |
|     | The maximum encroachment for uncovered access stairs below grade in an interior side yard shall be a maximum of 0.0 metres. | the minimum northerly interior side yard for the uncovered access stairs below grade to 1.21 metres. |

#### How do I participate if I have comments or concerns?

#### Submit written correspondence

Although there are no third-party appeal rights, you are entitled to notice and may make written submissions before the application is considered by the Committee of Adjustment. You can send your written comments regarding the application by email (preferred) or regular mail to the Secretary-Treasurer noted below. Include your name, address and application number or address of the property in which you are providing comments. To allow all Committee of Adjustment members the opportunity to review and consider your comments, please provide your written submissions to be received no later than noon the day before the hearing date.