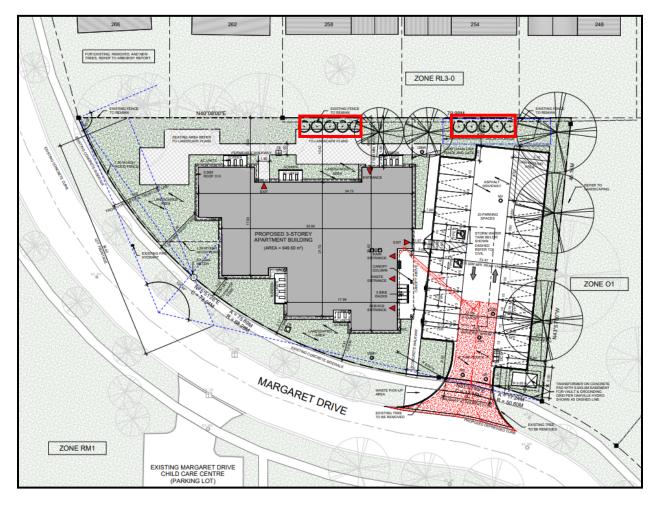

Pages

| 6.6   | A/046/2025 - 750 Redwood Square                                    | 73 - 85   |
|-------|--------------------------------------------------------------------|-----------|
| 6.7   | A/047/2025 - 1321 Duncan Road                                      | 86 - 98   |
| 6.8   | A/005/2025 - 363 Margaret Drive (Deferred from January 22, 2025)   | 99 - 153  |
| 6.9   | A/018/2025 - 190 Donessle Drive (Deferred from February 19, 2025)  | 154 - 174 |
| 6.10  | A/023/2025 - 2358 Rebecca Street (Deferred from February 19, 2025) | 175 - 192 |
| Confi | rmation of Minutes                                                 |           |