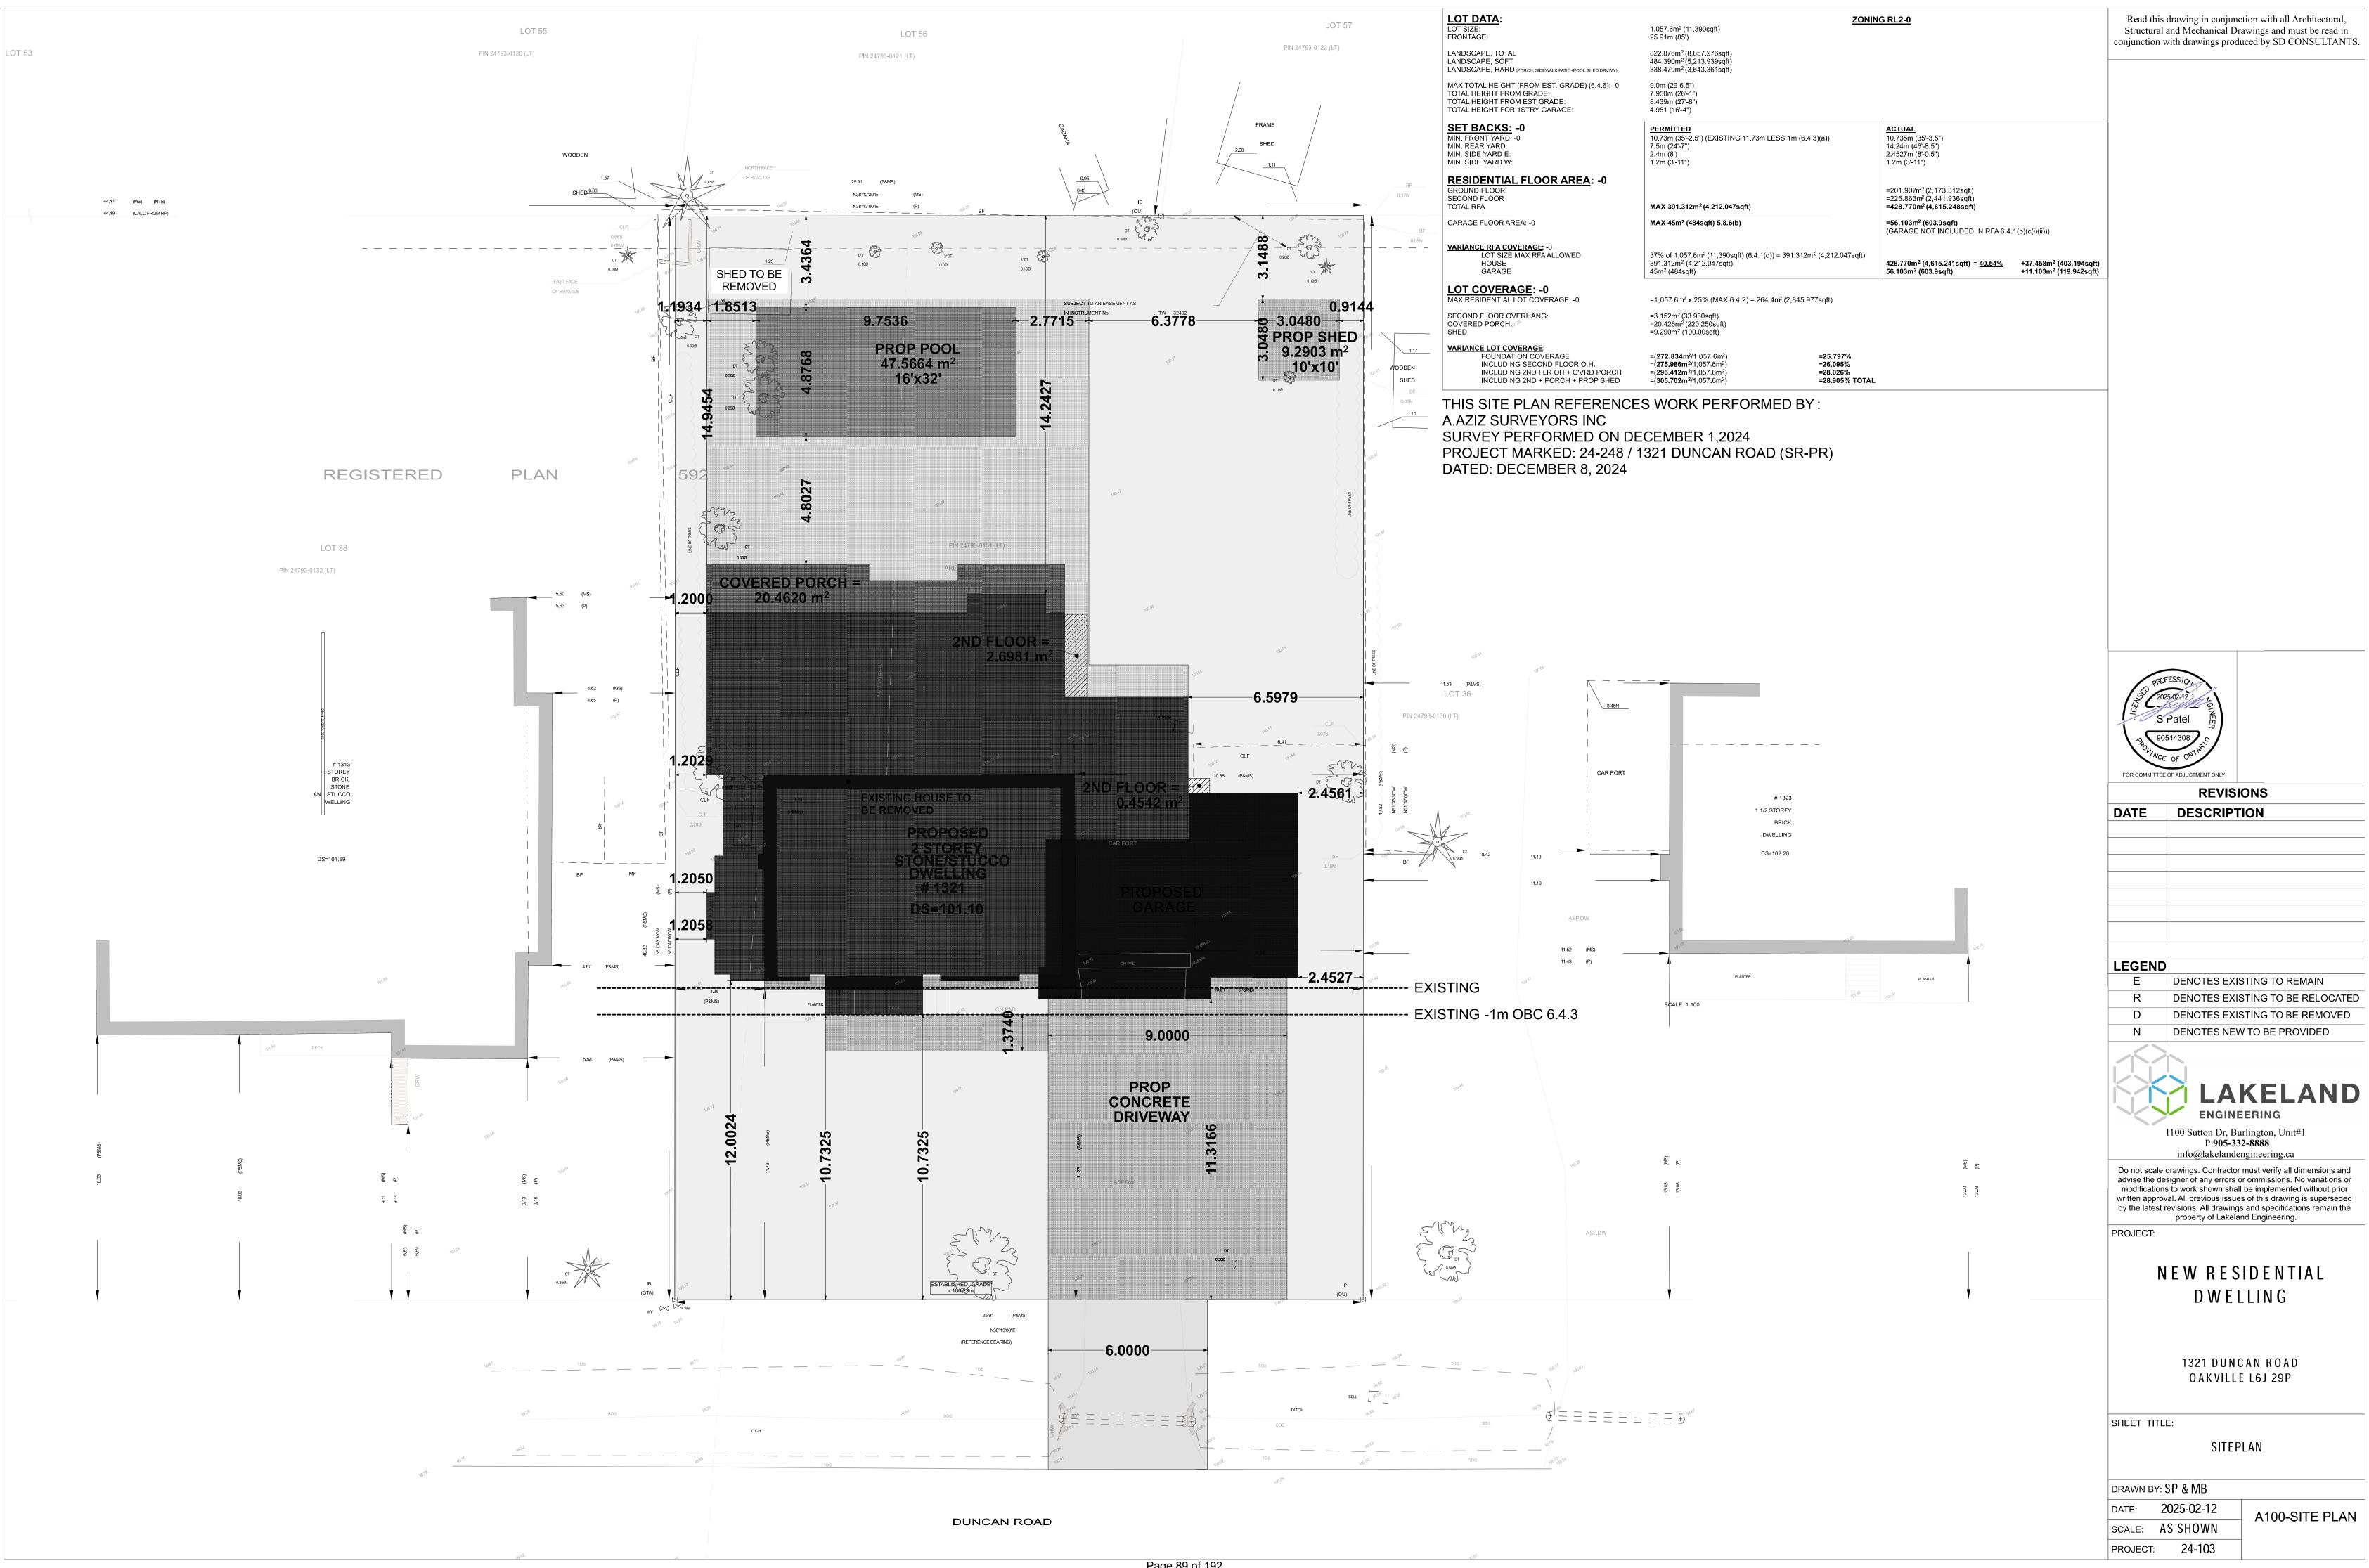

Pages

| 6.6   | A/046/2025 - 750 Redwood Square                                    | 73 - 85   |
|-------|--------------------------------------------------------------------|-----------|
| 6.7   | A/047/2025 - 1321 Duncan Road                                      | 86 - 98   |
| 6.8   | A/005/2025 - 363 Margaret Drive (Deferred from January 22, 2025)   | 99 - 153  |
| 6.9   | A/018/2025 - 190 Donessle Drive (Deferred from February 19, 2025)  | 154 - 174 |
| 6.10  | A/023/2025 - 2358 Rebecca Street (Deferred from February 19, 2025) | 175 - 192 |
| Confi | rmation of Minutes                                                 |           |