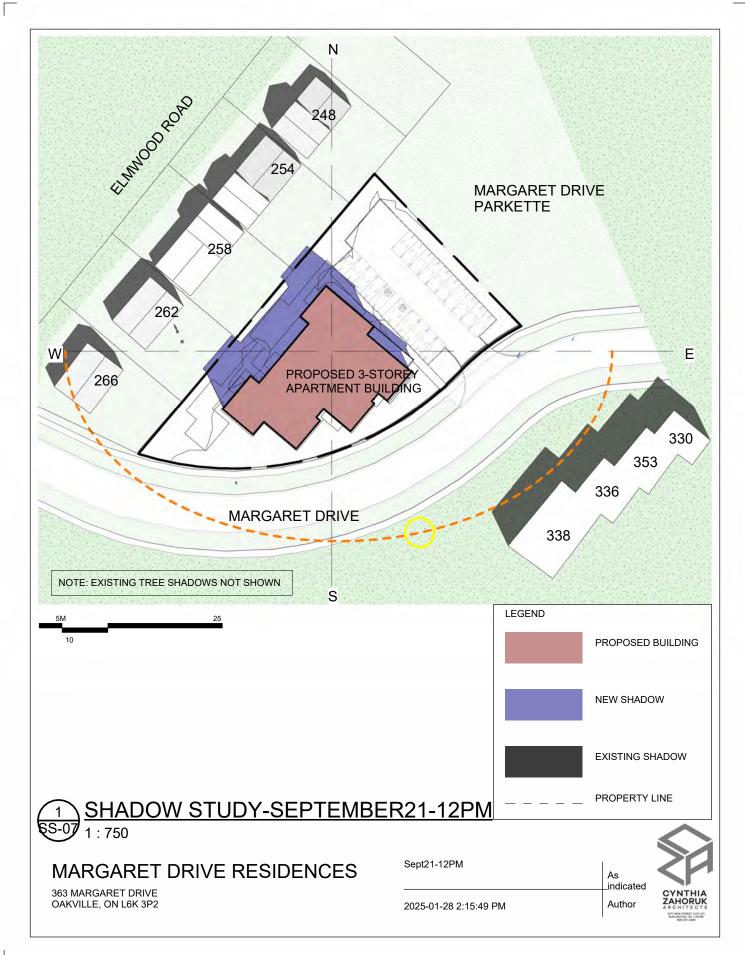

HINGLES   |



CYNTHIA ZAHORUK ARCHITECTS  $\leq$ NO ASSOC OF O ARCHITECTS Z CYNTHIA ZAHORUK LICENCE 4488 NOTE: THE CONTRACTOR WILL CHECK AND VERIFY DIMENSIONS AND SITE CONDITIONS ON THE PROJECT AND REPORT ANY DISCREPANCY TO THE ARCHITECT PRIOR TO THE COMM-ENCEMENT OF CONSTRUCTION. THIS DRAWING MUST NOT BE USED FOR CONSTRUCTION PURPOSES UNLESS SIGNED BY THE ARCHITECT. ALL DRAWINGS ARE THE PROPERTY OF THE ARCHITECT AND MAY NOT BE COPIED, REPRODUCED OR ALTERED WITHOUT WRITTEN PERMISSION FROM THE ARCHITECT. DO NOT SCALE THE DRAWING. REVISIONS ISSUED DATE 26/07/2024 ISSUED FOR SPA 30/10/2024 ISSUED FOR MVA 03/03/2025 REVISED FOR MVA DRAWN BY: KA/NS SCALE: 1:75 PRINT DATE: 2025-03-03 2:57:20 PM Halton MARGARET DRIVE RESIDENCES 363 MARGARET DRIVE OAKVILLE, ON L6K 3P2 ROOF PLAN A104



















### **COMMITTEE OF ADJUSTMENT**

### MINOR VARIANCE REPORT

STATUTORY AUTHORITY: Section 45 of the Planning Act, 1990

### APPLICATION: A/005/2025 (Deferred from January 22, 2025) RELATED FILE: N/A

### DATE OF MEETING:

By videoconference and live-streaming video on the Town of Oakville's Live Stream webpage at <u>oakville.ca</u> on Wednesday April 02, 2025 at 7 p.m.

| Owner (s)                | Agent                                                                             | Location of Land                        |
|--------------------------|-----------------------------------------------------------------------------------|-----------------------------------------|
| Halton Community Housing | Cynthia Zahoruk                                                                   |