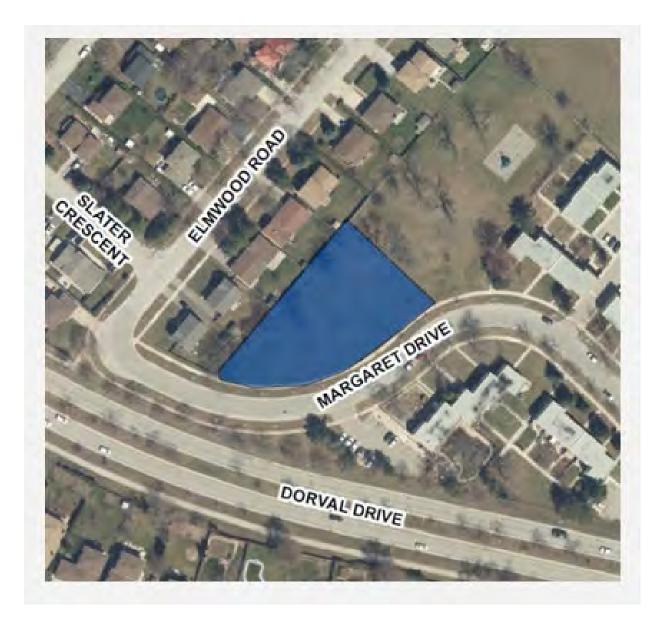

Pages

| 6.6   | A/046/2025 - 750 Redwood Square                                    | 73 - 85   |
|-------|--------------------------------------------------------------------|-----------|
| 6.7   | A/047/2025 - 1321 Duncan Road                                      | 86 - 98   |
| 6.8   | A/005/2025 - 363 Margaret Drive (Deferred from January 22, 2025)   | 99 - 153  |
| 6.9   | A/018/2025 - 190 Donessle Drive (Deferred from February 19, 2025)  | 154 - 174 |
| 6.10  | A/023/2025 - 2358 Rebecca Street (Deferred from February 19, 2025) | 175 - 192 |
| Confi | rmation of Minutes                                                 |           |