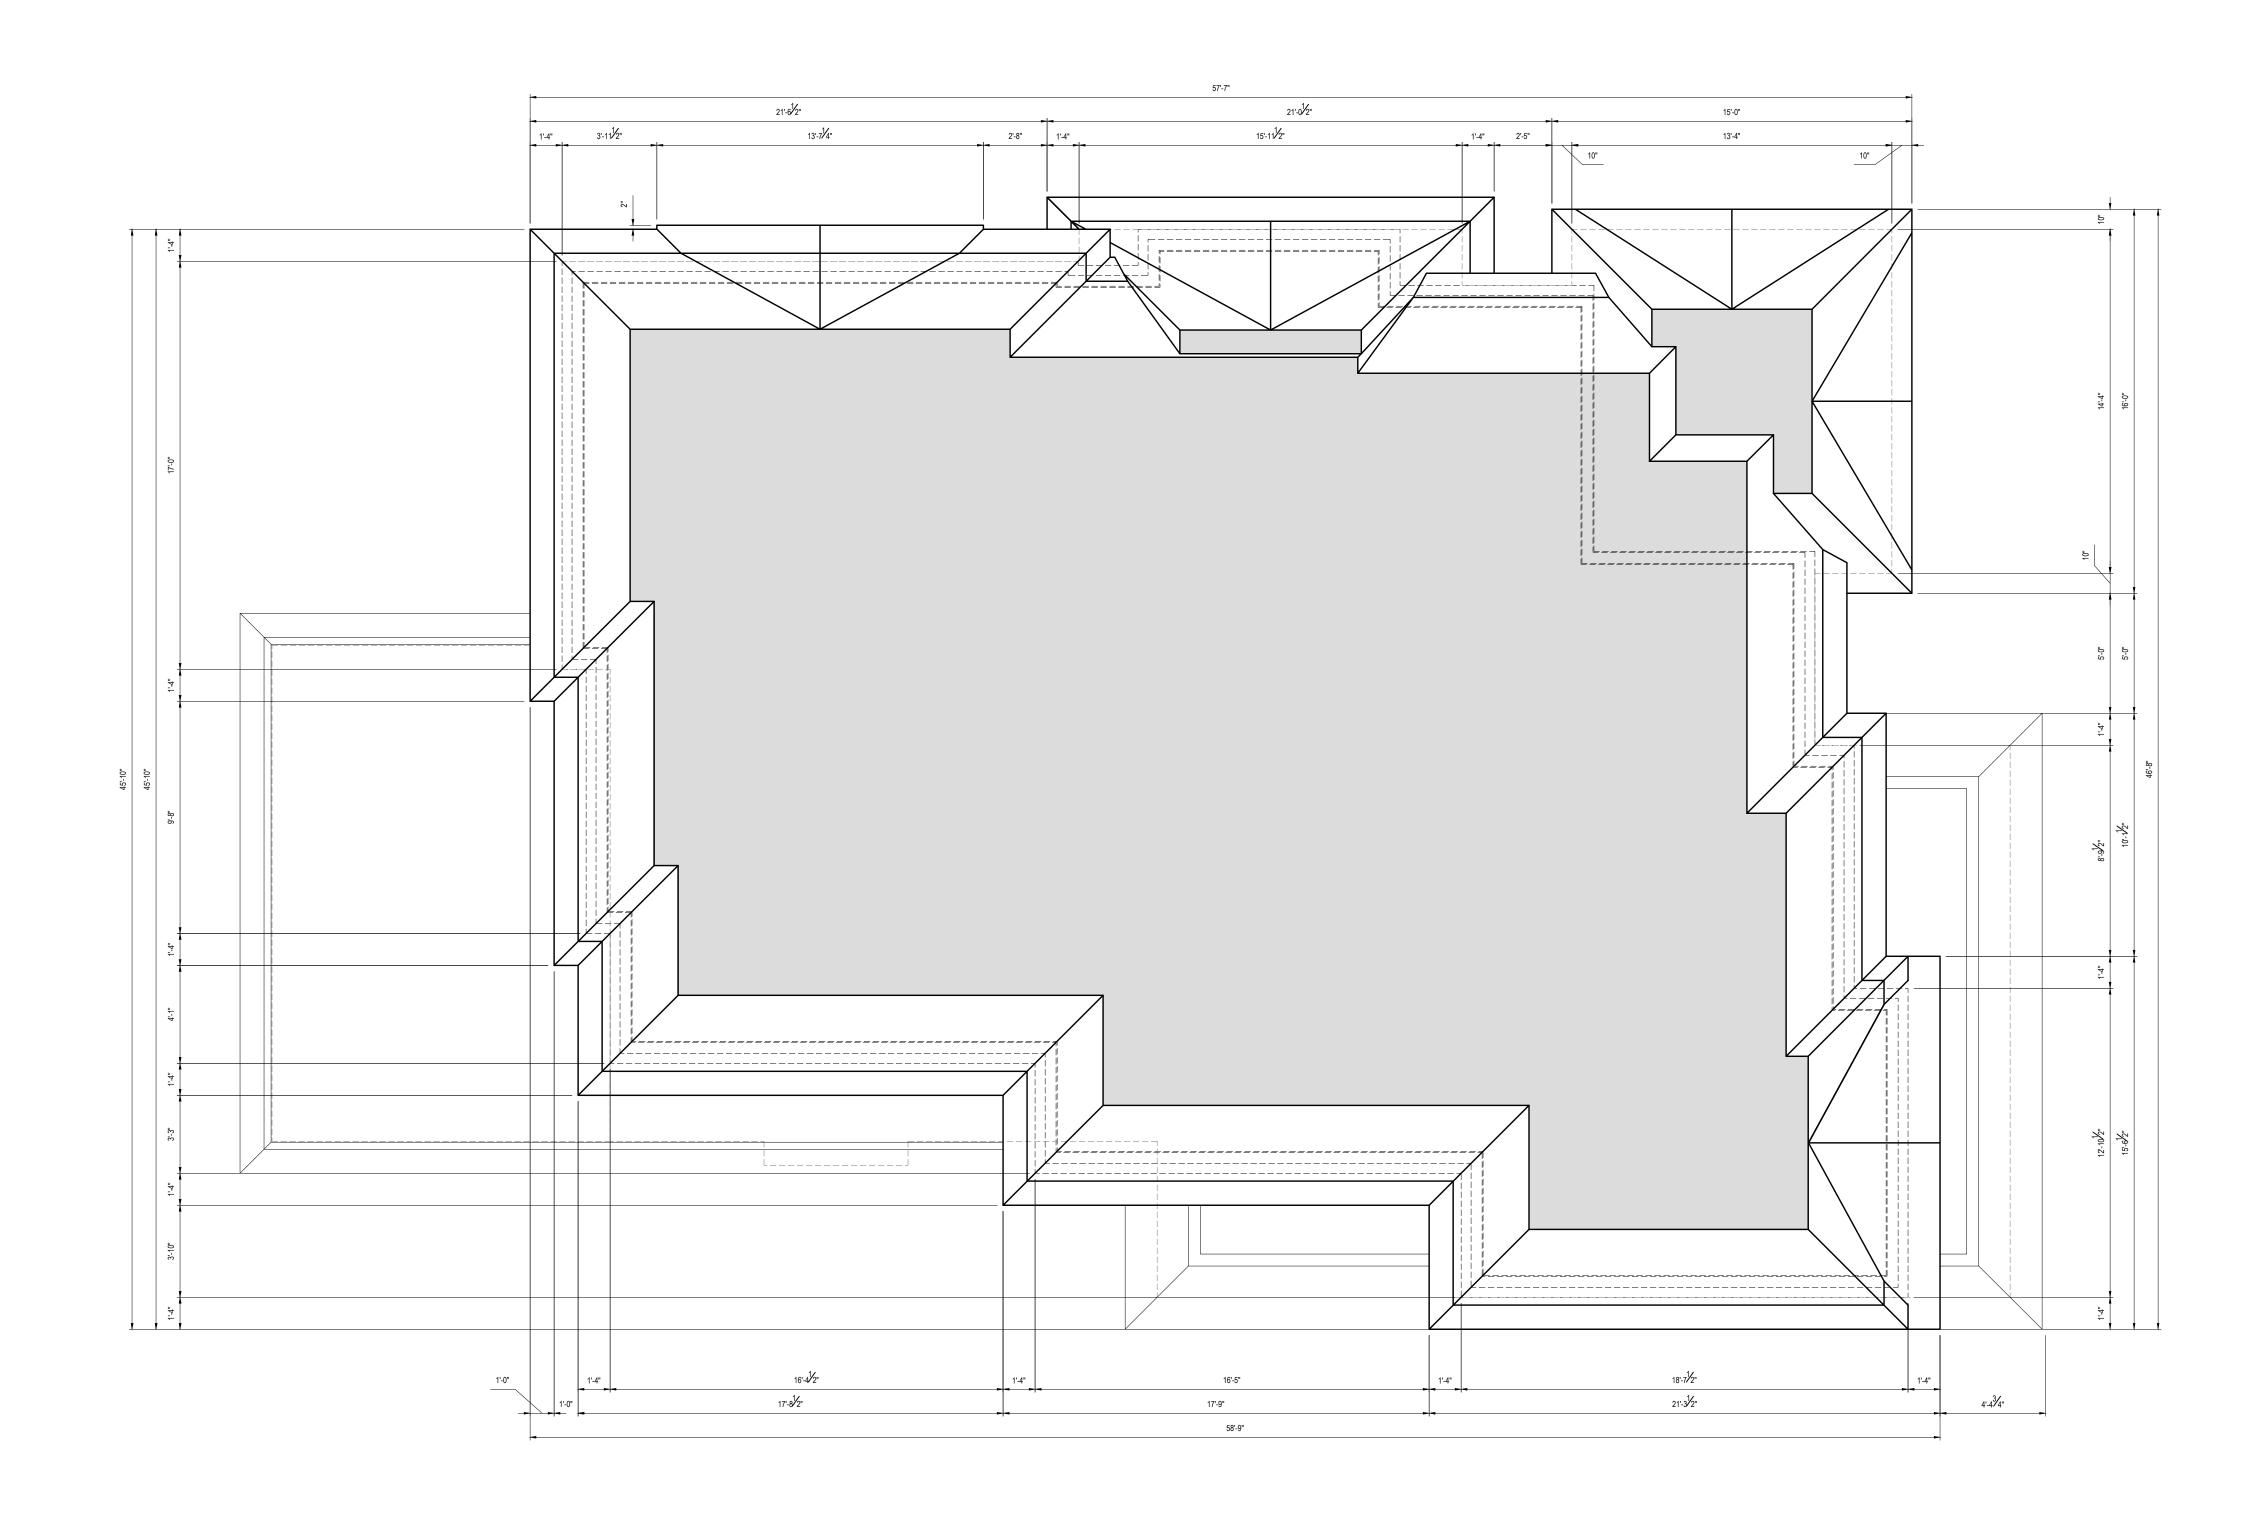

A/041/2025 - 2400 Baronwood Drive

| 2011110              | 1001.200   |
|----------------------|------------|
|                      |            |
| BASEMENT FLOOR AREA: | 56.19 SQ M |
| MAIN FLOOR AREA:     | 68.24 SQ M |
| SECOND FLOOR AREA:   | 65.01 SQ M |
| $\frown$             |            |

A-0.0 SCALE 1:50

DRAWING LIST

| DWG. NO. | DWG. TITLE                  |
|----------|-----------------------------|
| A-0.0    | COVERPAGE                   |
| A-1.0    | GENERAL NOTES AND SITE PLAN |
| A-2.0    | ALL FLOOR PLAN              |
| A-3.0    | ELEVATION AND SECTION       |
| A-4.0    | PLUMBING DETAIL             |
| A-5.0    | ASSEMBLY DETAIL             |
| $\frown$ |                             |