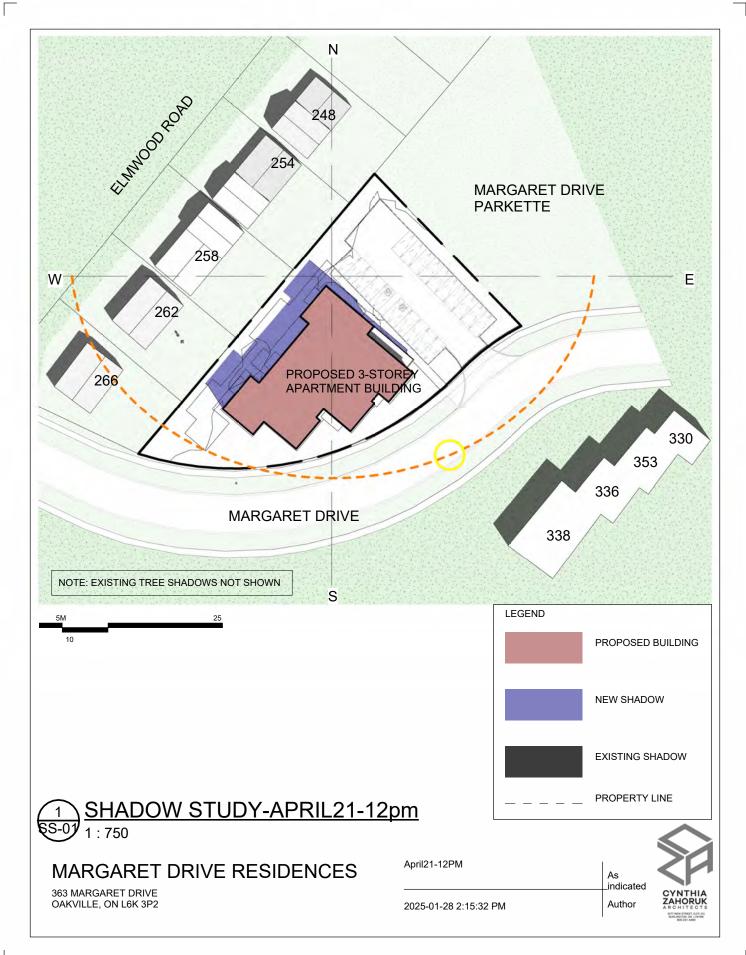

EY ASPHALT SHINGLES   |



CYNTHIA ZAHORUK ARCHITECTS  $\leq$ NO ASSOC OF O ARCHITECTS Z CYNTHIA ZAHORUK LICENCE 4488 NOTE: THE CONTRACTOR WILL CHECK AND VERIFY DIMENSIONS AND SITE CONDITIONS ON THE PROJECT AND REPORT ANY DISCREPANCY TO THE ARCHITECT PRIOR TO THE COMM-ENCEMENT OF CONSTRUCTION. THIS DRAWING MUST NOT BE USED FOR CONSTRUCTION PURPOSES UNLESS SIGNED BY THE ARCHITECT. ALL DRAWINGS ARE THE PROPERTY OF THE ARCHITECT AND MAY NOT BE COPIED, REPRODUCED OR ALTERED WITHOUT WRITTEN PERMISSION FROM THE ARCHITECT. DO NOT SCALE THE DRAWING. REVISIONS ISSUED DATE 26/07/2024 ISSUED FOR SPA 30/10/2024 ISSUED FOR MVA 03/03/2025 REVISED FOR MVA DRAWN BY: KA/NS SCALE: 1:75 PRINT DATE: 2025-03-03 2:57:20 PM Halton MARGARET DRIVE RESIDENCES 363 MARGARET DRIVE OAKVILLE, ON L6K 3P2 ROOF PLAN A104



















### **COMMITTEE OF ADJUSTMENT**

### MINOR VARIANCE REPORT

STATUTORY AUTHORITY: Section 45 of the Planning Act, 1990

### APPLICATION: A/005/2025 (Deferred from January 22, 2025) RELATED FILE: N/A

### DATE OF MEETING:

By videoconference and live-streaming video on the Town of Oakville's Live Stream webpage at <u>oakville.ca</u> on Wednesday April 02, 2025 at 7 p.m.

| Owner (s)                | Agent                                                                             | Location of Land                        |
|--------------------------|-----------------------------------------------------------------------------------|-----------------------------------------|
| Halton Community Housing | Cynthia Zahoruk