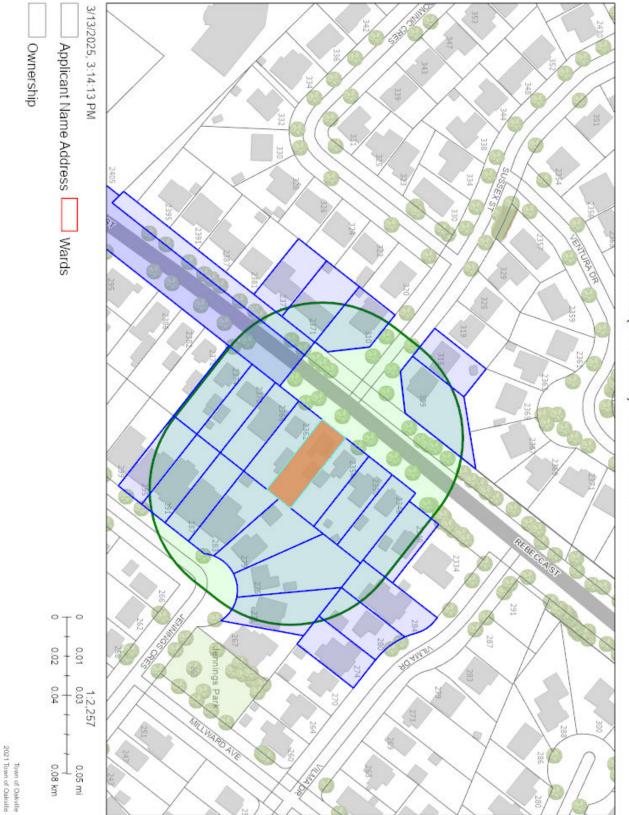

Pages

| 6.6   | A/046/2025 - 750 Redwood Square                                    | 73 - 85   |
|-------|--------------------------------------------------------------------|-----------|
| 6.7   | A/047/2025 - 1321 Duncan Road                                      | 86 - 98   |
| 6.8   | A/005/2025 - 363 Margaret Drive (Deferred from January 22, 2025)   | 99 - 153  |
| 6.9   | A/018/2025 - 190 Donessle Drive (Deferred from February 19, 2025)  | 154 - 174 |
| 6.10  | A/023/2025 - 2358 Rebecca Street (Deferred from February 19, 2025) | 175 - 192 |
| Confi | rmation of Minutes                                                 |           |