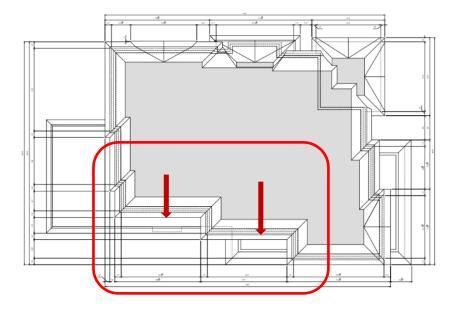

#### Variance request:

Under Section 45(1) of the *Planning Act*, the applicant is requesting the Committee of Adjustment to authorize a minor variance to permit an attached additional residential unit on the subject property proposing the following variance to Zoning By-law 2014-014:

| No. | Current                                       | Proposed                                       |
|-----|-----------------------------------------------|------------------------------------------------|
| 1   | Table 5.2.1 row 15)                           | To require no additional parking space for the |
|     | An attached additional residential unit shall | attached additional residential unit.          |
|     | require 1.0 additional parking space.         |                                                |