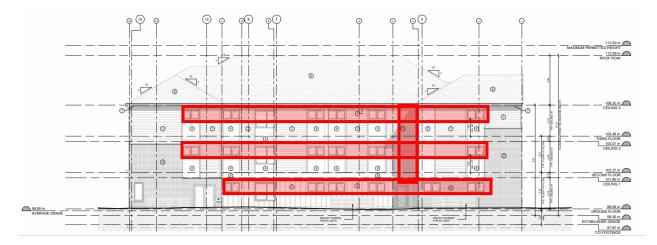

Pages

| 6.6   | A/046/2025 - 750 Redwood Square                                    | 73 - 85   |
|-------|--------------------------------------------------------------------|-----------|
| 6.7   | A/047/2025 - 1321 Duncan Road                                      | 86 - 98   |
| 6.8   | A/005/2025 - 363 Margaret Drive (Deferred from January 22, 2025)   | 99 - 153  |
| 6.9   | A/018/2025 - 190 Donessle Drive (Deferred from February 19, 2025)  | 154 - 174 |
| 6.10  | A/023/2025 - 2358 Rebecca Street (Deferred from February 19, 2025) | 175 - 192 |
| Confi | rmation of Minutes                                                 |           |