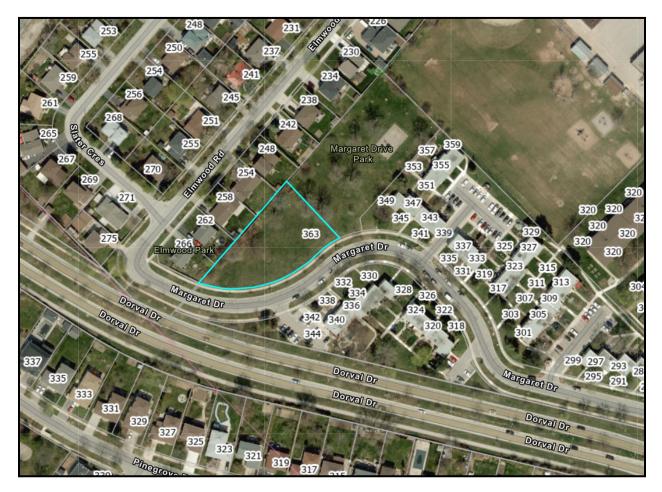

Pages

| 6.6   | A/046/2025 - 750 Redwood Square                                    | 73 - 85   |
|-------|--------------------------------------------------------------------|-----------|
| 6.7   | A/047/2025 - 1321 Duncan Road                                      | 86 - 98   |
| 6.8   | A/005/2025 - 363 Margaret Drive (Deferred from January 22, 2025)   | 99 - 153  |
| 6.9   | A/018/2025 - 190 Donessle Drive (Deferred from February 19, 2025)  | 154 - 174 |
| 6.10  | A/023/2025 - 2358 Rebecca Street (Deferred from February 19, 2025) | 175 - 192 |
| Confi | rmation of Minutes                                                 |           |