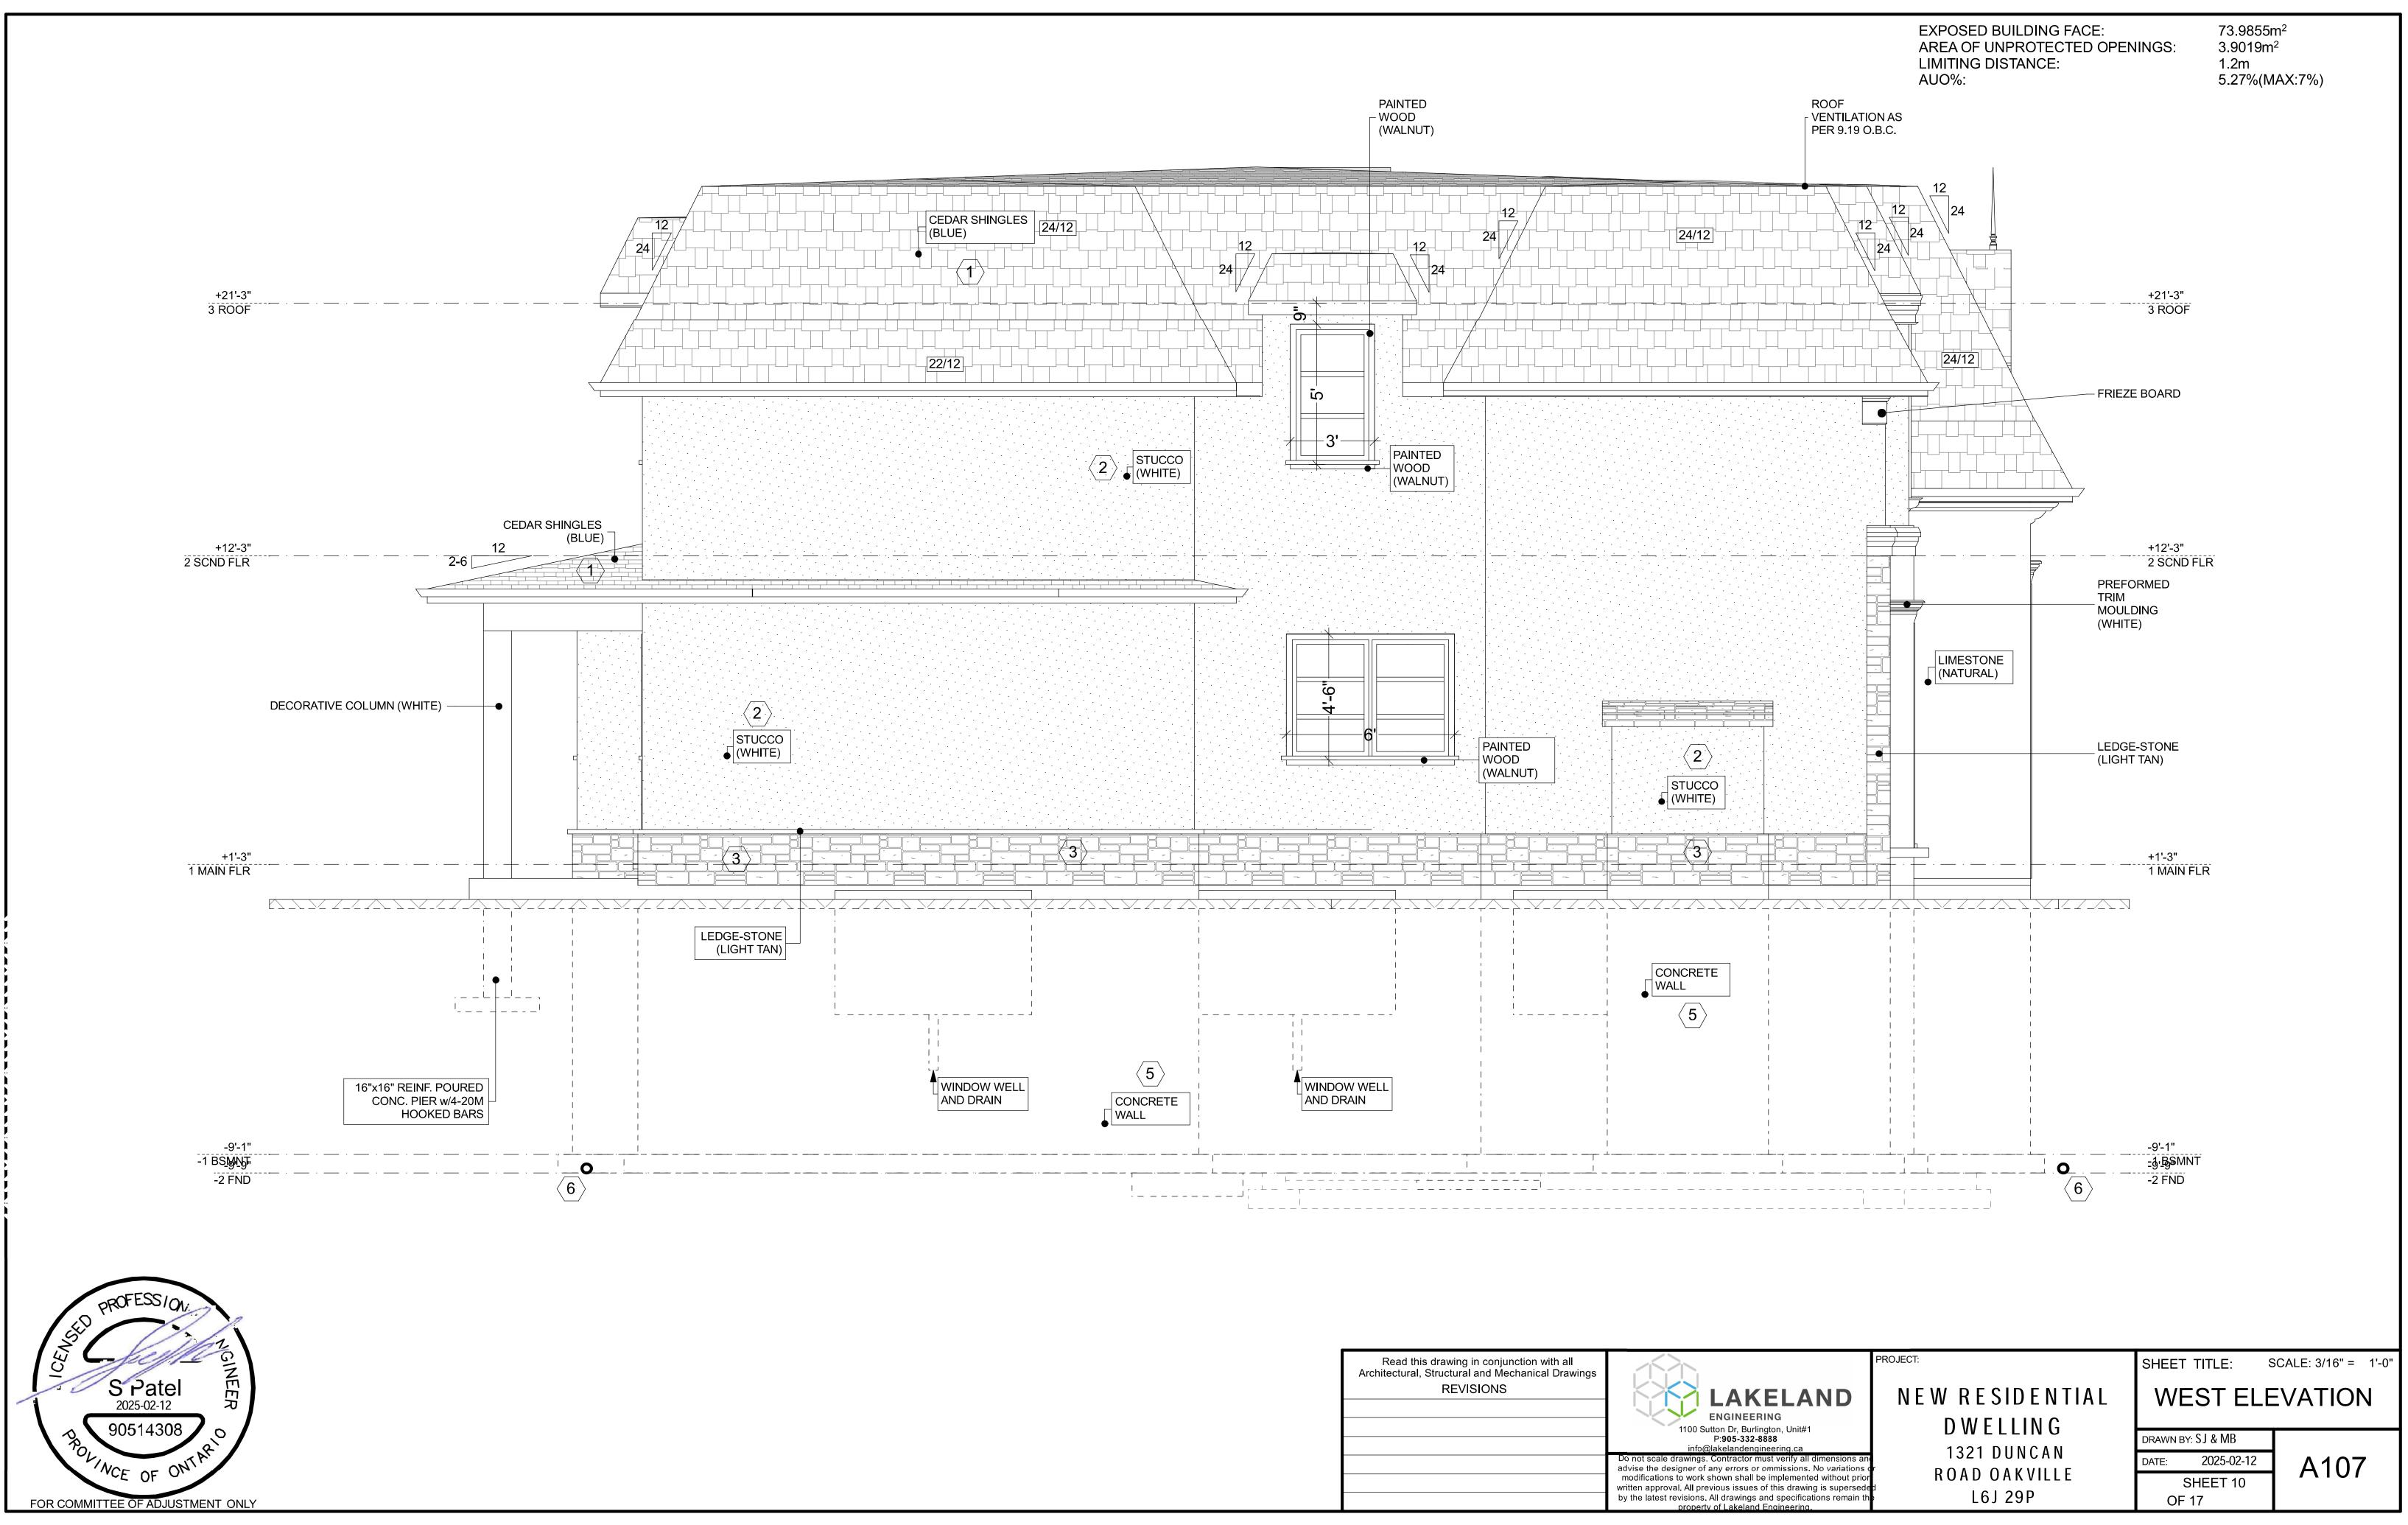

Pages

| 6.6   | A/046/2025 - 750 Redwood Square                                    | 73 - 85   |
|-------|--------------------------------------------------------------------|-----------|
| 6.7   | A/047/2025 - 1321 Duncan Road                                      | 86 - 98   |
| 6.8   | A/005/2025 - 363 Margaret Drive (Deferred from January 22, 2025)   | 99 - 153  |
| 6.9   | A/018/2025 - 190 Donessle Drive (Deferred from February 19, 2025)  | 154 - 174 |
| 6.10  | A/023/2025 - 2358 Rebecca Street (Deferred from February 19, 2025) | 175 - 192 |
| Confi | rmation of Minutes                                                 |           |