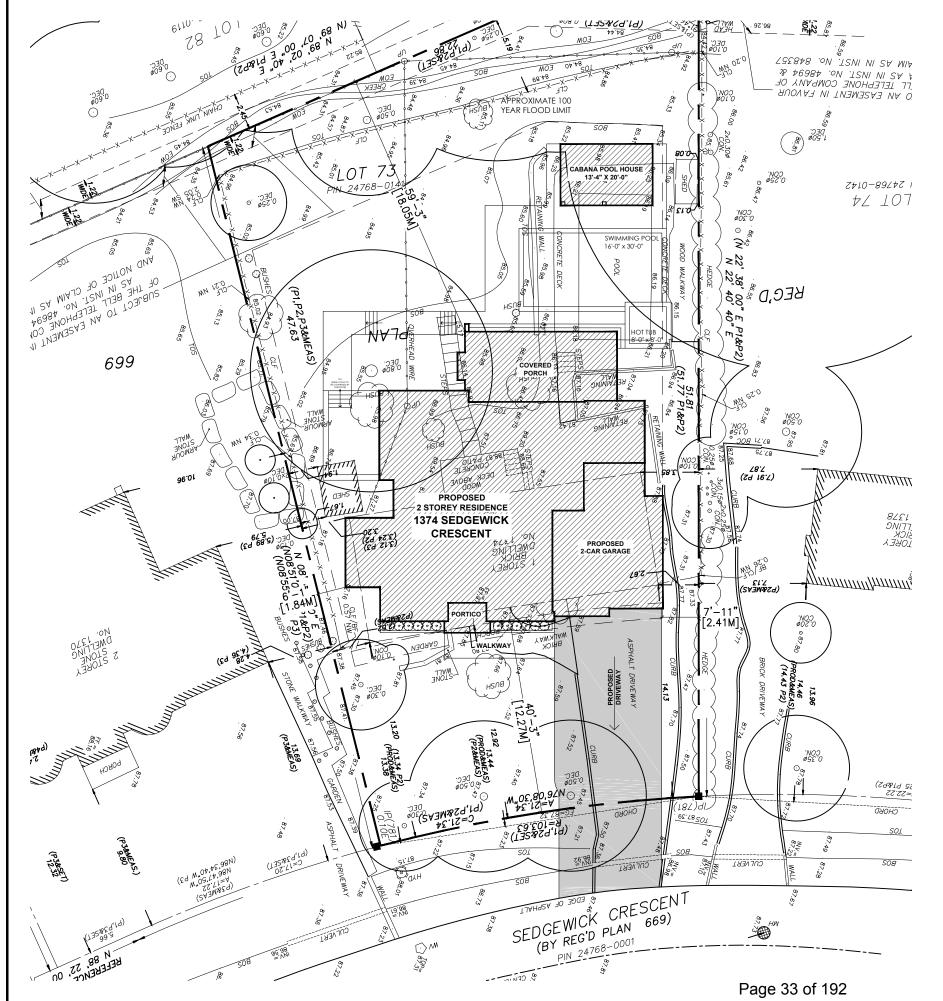

# ISSUE TABLENO.DATEDESCRIPTION1.01-23-2025ISSUED FOR BUILDING PERMIT2.02-07-2025ISSUED FOR MINOR VARIANCE

**REVISION TABLE** 

| NO | . DATE     | DESCRIPTION                |  |
|----|------------|----------------------------|--|
| 1. | 01-23-2025 | ISSUED FOR BUILDING PERMIT |  |
|    |            |                            |  |
|    |            |                            |  |
|    |            |                            |  |
|    |            |                            |  |
|    |            |                            |  |
|    |            |                            |  |
|    |            |                            |  |
|    |            |                            |  |
|    |            |                            |  |

## **COMMITTEE OF ADJUSTMENT**

#### MINOR VARIANCE REPORT

STATUTORY AUTHORITY: Section 45 of the Planning Act, 1990