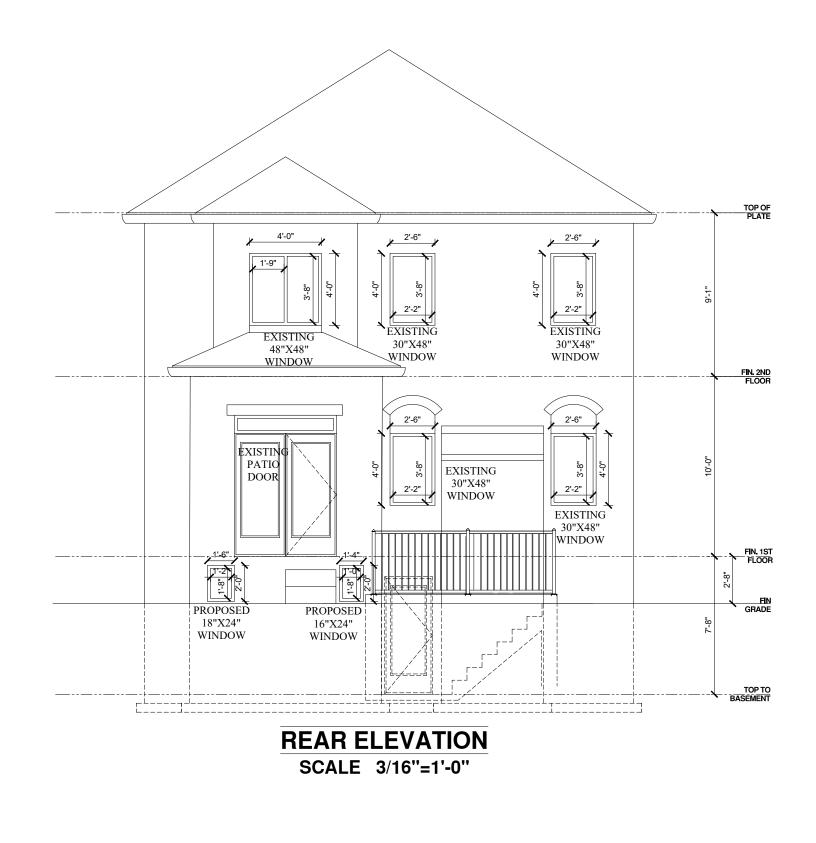

Requested conditions from circulated agencies:

1. That the approval expires two (2) years from the date of the decision if a Building Permit has not been issued for the proposed construction.

J. Ulcar

Jennifer Ulcar Secretary-Treasurer Committee of Adjustment

# Notice of Public Hearing Committee of Adjustment Application

File # A/042/2025

#### **Electronic hearing:**

By videoconference and live-streaming video on the Town of Oakville's Live Stream webpage at <u>oakville.ca</u> on Wednesday April 02, 2025 at 7 p.m.

#### Why am I receiving this notice?

You are receiving this notice because the applicant noted below has submitted a minor variance application to the Town of Oakville. As stipulated by the *Planning Act*, notice must be provided to property owners within 60 metres (200 ft.) of the area to which the application applies. Further details of this application, including drawings, can be viewed online at <u>Agendas & Meetings (oakville.ca)</u>.

#### Applicant and property information:

| Applicant / Owner | Authorized Agent       | Subject Property     |
|-------------------|------------------------|----------------------|
| S. Singh          | Shivang Tarika         | 2202 Brookhaven Cres |
| J. Saini          | Rely Solution Inc      | PLAN M895 LOT 41     |
|                   | 106 Morningside Dr     |                      |
|                   | Georgetown ON, L7G 0M2 |                      |
|                   |                        |                      |
|                   |                        |                      |
|                   |                        |                      |

#### Zoning of property: RL8, Residential

#### Variance request:

Under Section 45(1) of the *Planning Act*, the applicant is requesting the Committee of Adjustment to authorize a minor variance to permit an uncovered access stairs below grade on the subject property proposing the following variance to Zoning By-law 2014-014:

| No. | Current                                                                                                                     | Proposed                                                                                             |
|-----|-----------------------------------------------------------------------------------------------------------------------------|------------------------------------------------------------------------------------------------------|
| 1   | Table 4.3 (Row 18)                                                                                                          | To increase the maximum encroachment into                                                            |
|     | The maximum encroachment for uncovered access stairs below grade in an interior side yard shall be a maximum of 0.0 metres. | the minimum northerly interior side yard for the uncovered access stairs below grade to 1.21 metres. |

#### How do I participate if I have comments or concerns?

#### Submit written correspondence

Although there are no third-party appeal rights, you are entitled to notice and may make written submissions before the application is considered by the Committee of Adjustment. You can send your written comments regarding the application by email (preferred) or regular mail to the Secretary-Treasurer noted below. Include your name, address and application number or address of the property in which you are providing comments. To allow all Committee of Adjustment members the opportunity to review and consider your comments, please provide your written submissions to be received no later than noon the day before the hearing date.