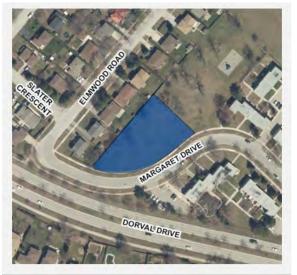

Pages

| 6.6   | A/046/2025 - 750 Redwood Square                                    | 73 - 85   |
|-------|--------------------------------------------------------------------|-----------|
| 6.7   | A/047/2025 - 1321 Duncan Road                                      | 86 - 98   |
| 6.8   | A/005/2025 - 363 Margaret Drive (Deferred from January 22, 2025)   | 99 - 153  |
| 6.9   | A/018/2025 - 190 Donessle Drive (Deferred from February 19, 2025)  | 154 - 174 |
| 6.10  | A/023/2025 - 2358 Rebecca Street (Deferred from February 19, 2025) | 175 - 192 |
| Confi | rmation of Minutes                                                 |           |