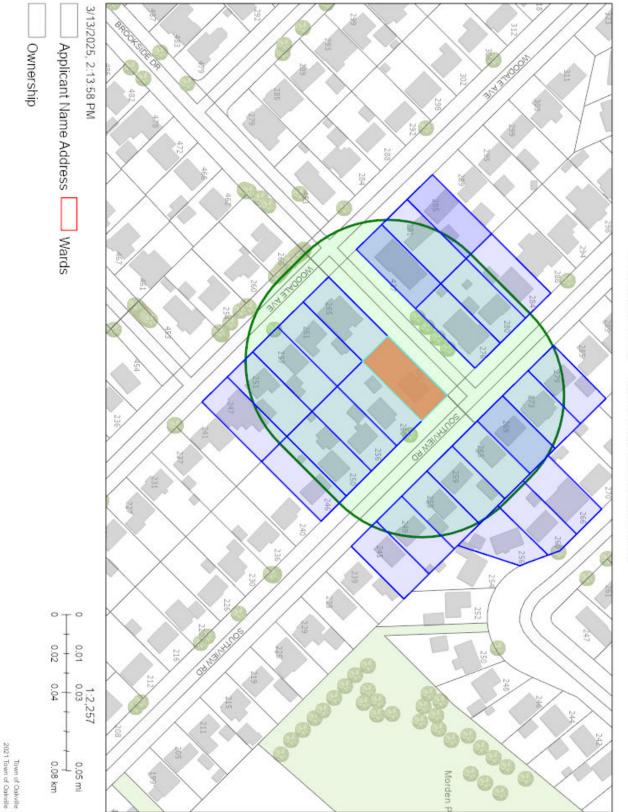

1. Reading of Preamble

- 2. Regrets
- 3. Declarations of Pecuniary Interest
- 4. Requests for Deferrals or Withdrawals of Applications
- 5. Consent Application(s)

None.

- 6. Minor Variance Application(s)
  - 6.1
     A/041/2025 2400 Baronwood Drive
     3 13
  - 6.2 A/042/2025 2202 Brookhaven Crescent 14 29
  - 6.3 A/043/2025 1374 Sedgewick Crescent 30 44
  - 6.4
     A/044/2025 426 Brookside Drive
     45 62
  - 6.5 A/045/2025 3280 Post Road 63 72