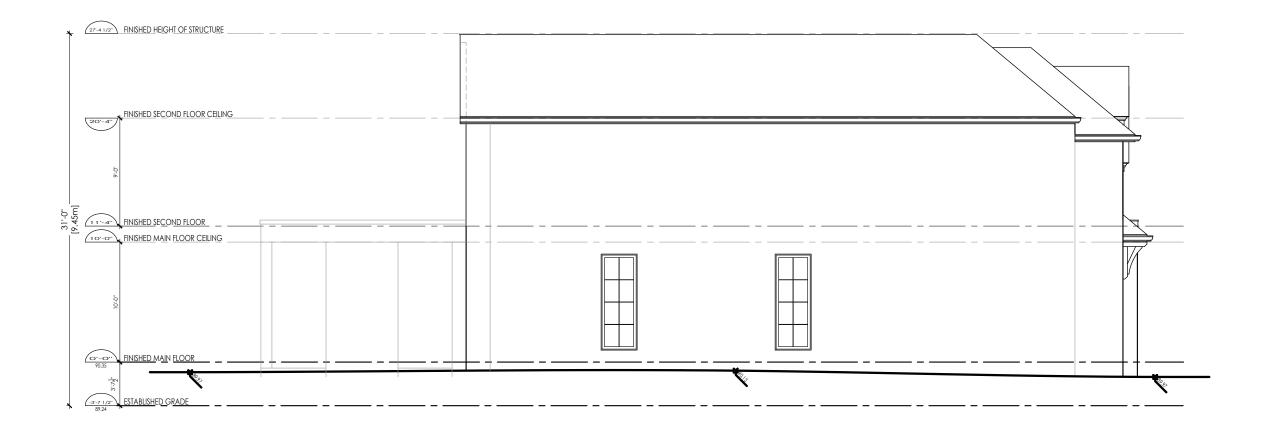

A/041/2025 - 2400 Baronwood Drive

| 2011110              | 1001.200   |
|----------------------|------------|
|                      |            |
| BASEMENT FLOOR AREA: | 56.19 SQ M |
| MAIN FLOOR AREA:     | 68.24 SQ M |
| SECOND FLOOR AREA:   | 65.01 SQ M |
| $\frown$             |            |