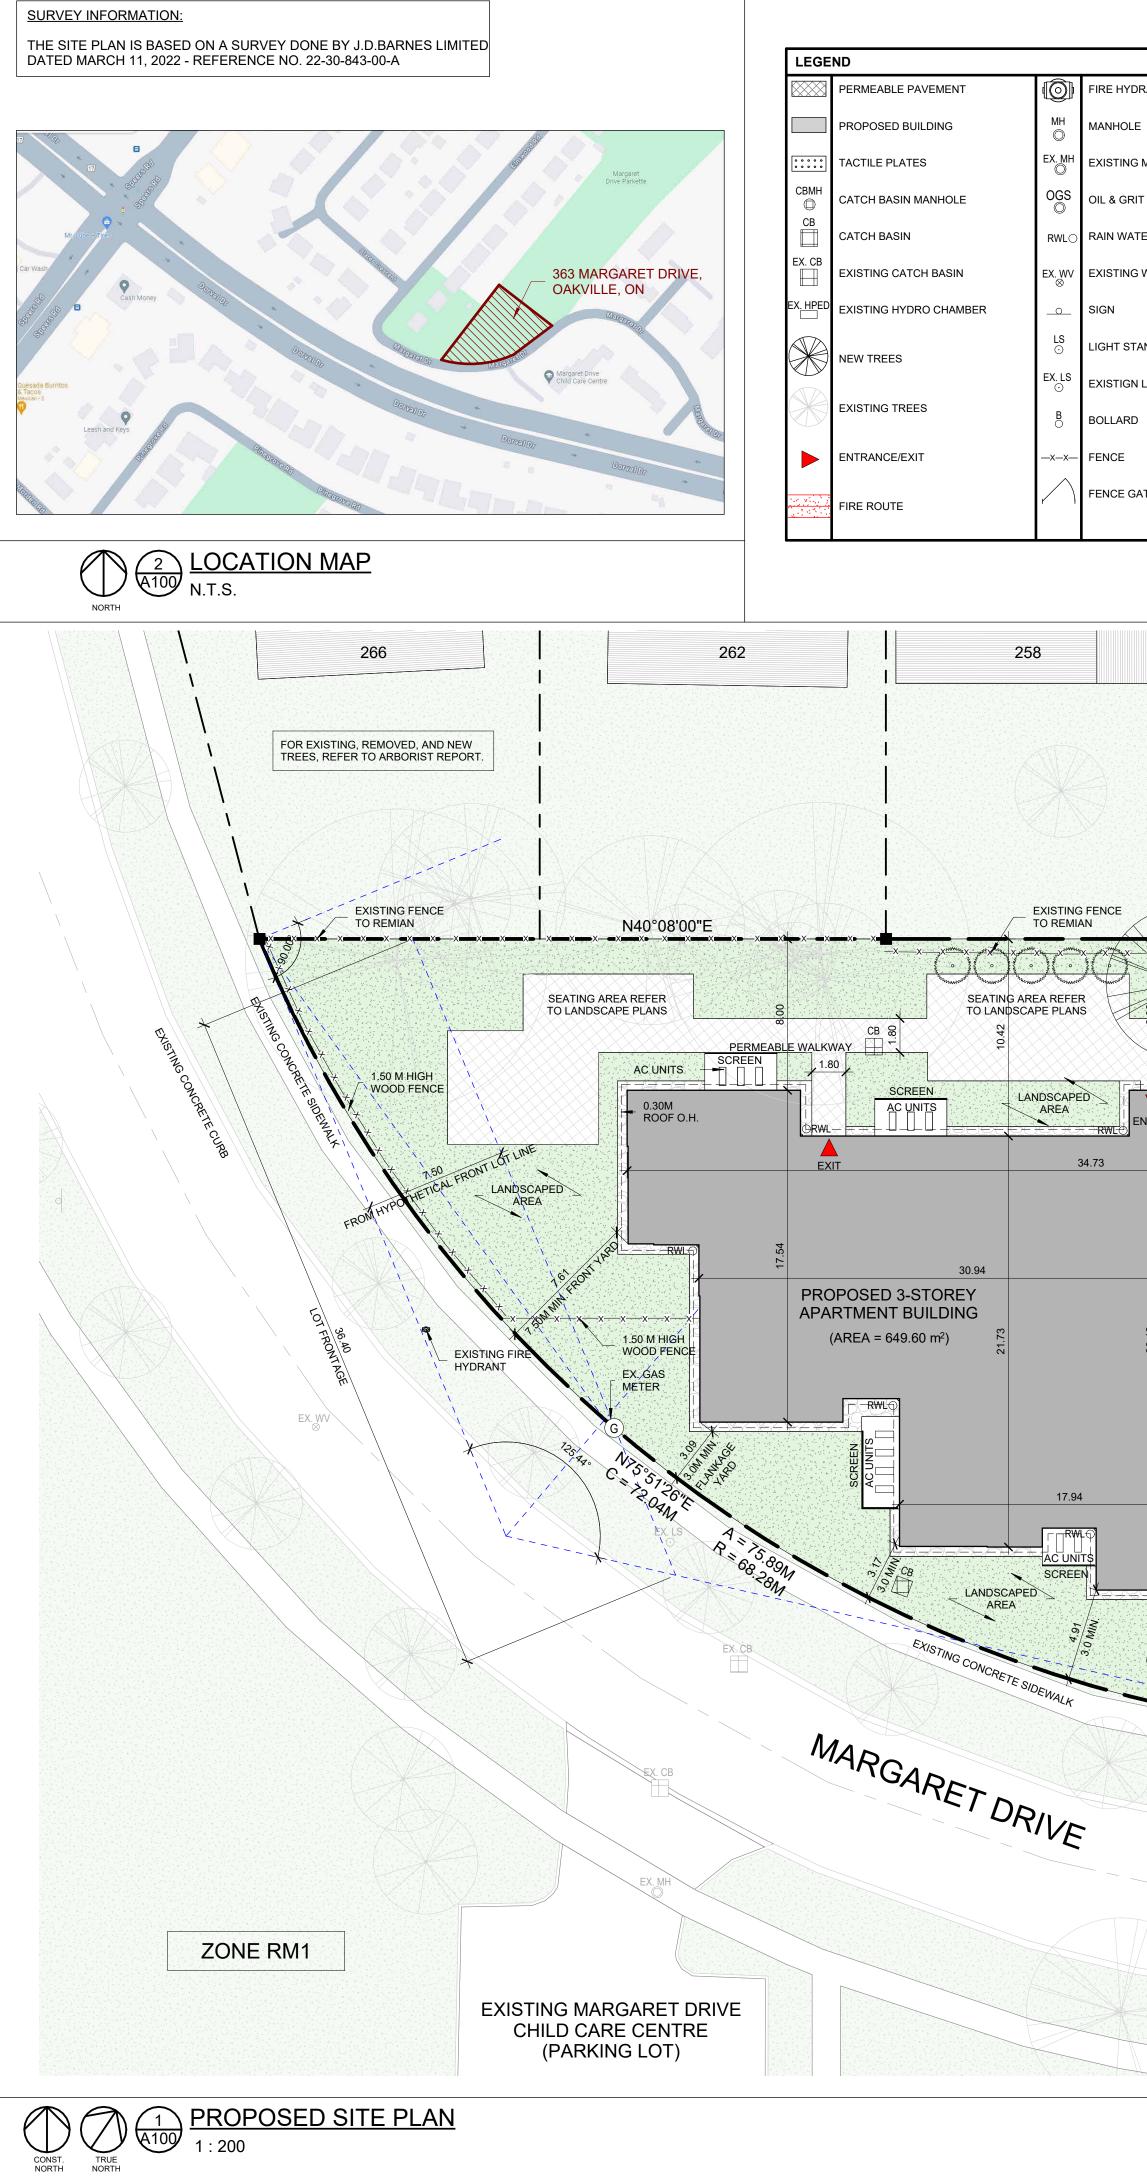

# Is the proposal desirable for the appropriate development of the subject land and minor in nature?

As noted above, the original subdivision design for the subject lands provided rear to front drainage; therefore, it is imperative that the side yards of the subject property remain unobstructed so as not to negatively impact grading and drainage of the subject property and neighbouring properties. The proposed below grade access stair would create a negative condition on the subject property and adjacent properties as drainage can not be appropriately managed should the proposal be approved. Staff are of the opinion that the variance proposed for an increase in the interior side yard projection, and ultimately the reduction of unobstructed interior side yard, is not desirable for the appropriate development of the subject property and the variance is not minor in nature.