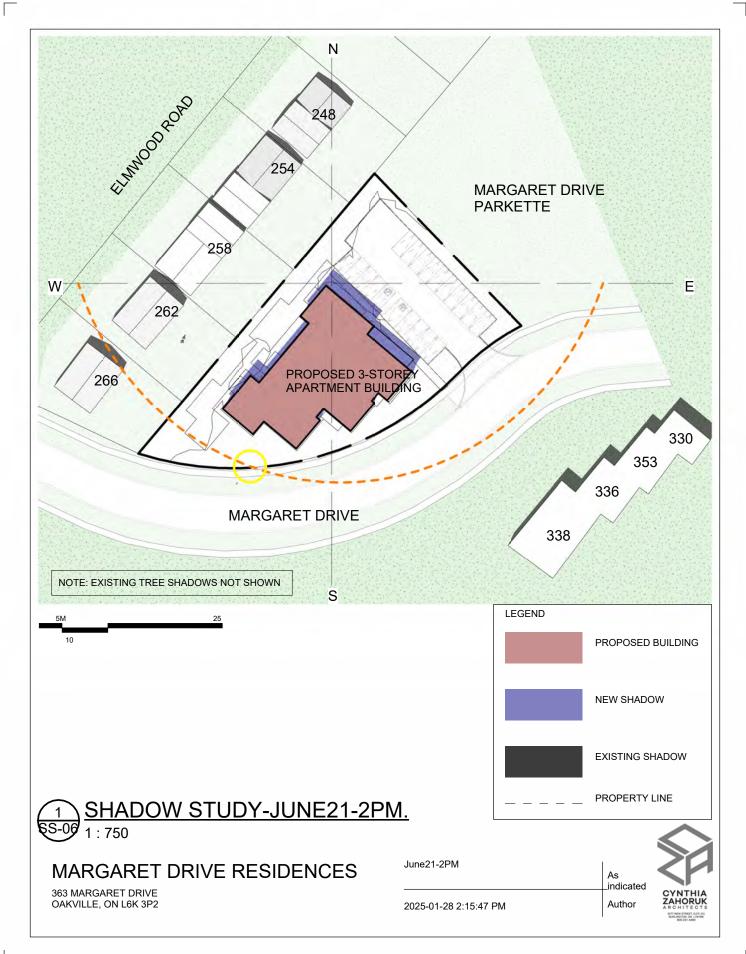

SHINGLES   |



CYNTHIA ZAHORUK ARCHITECTS  $\leq$ NO ASSOC OF O ARCHITECTS Z CYNTHIA ZAHORUK LICENCE 4488 NOTE: THE CONTRACTOR WILL CHECK AND VERIFY DIMENSIONS AND SITE CONDITIONS ON THE PROJECT AND REPORT ANY DISCREPANCY TO THE ARCHITECT PRIOR TO THE COMM-ENCEMENT OF CONSTRUCTION. THIS DRAWING MUST NOT BE USED FOR CONSTRUCTION PURPOSES UNLESS SIGNED BY THE ARCHITECT. ALL DRAWINGS ARE THE PROPERTY OF THE ARCHITECT AND MAY NOT BE COPIED, REPRODUCED OR ALTERED WITHOUT WRITTEN PERMISSION FROM THE ARCHITECT. DO NOT SCALE THE DRAWING. REVISIONS ISSUED DATE 26/07/2024 ISSUED FOR SPA 30/10/2024 ISSUED FOR MVA 03/03/2025 REVISED FOR MVA DRAWN BY: KA/NS SCALE: 1:75 PRINT DATE: 2025-03-03 2:57:20 PM Halton MARGARET DRIVE RESIDENCES 363 MARGARET DRIVE OAKVILLE, ON L6K 3P2 ROOF PLAN A104



















### **COMMITTEE OF ADJUSTMENT**

### MINOR VARIANCE REPORT

STATUTORY AUTHORITY: Section 45 of the Planning Act, 1990

### APPLICATION: A/005/2025 (Deferred from January 22, 2025) RELATED FILE: N/A

### DATE OF MEETING:

By videoconference and live-streaming video on the Town of Oakville's Live Stream webpage at <u>oakville.ca</u> on Wednesday April 02, 2025 at 7 p.m.

| Owner (s)                | Agent                                                                             | Location of Land                        |
|--------------------------|-----------------------------------------------------------------------------------|-----------------------------------------|
| Halton Community Housing | Cynthia Zahoruk