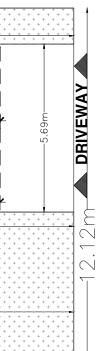

A/041/2025 - 2400 Baronwood Drive

| 2011110              | 1001.200   |
|----------------------|------------|
|                      |            |
| BASEMENT FLOOR AREA: | 56.19 SQ M |
| MAIN FLOOR AREA:     | 68.24 SQ M |
| SECOND FLOOR AREA:   | 65.01 SQ M |
| $\frown$             |            |