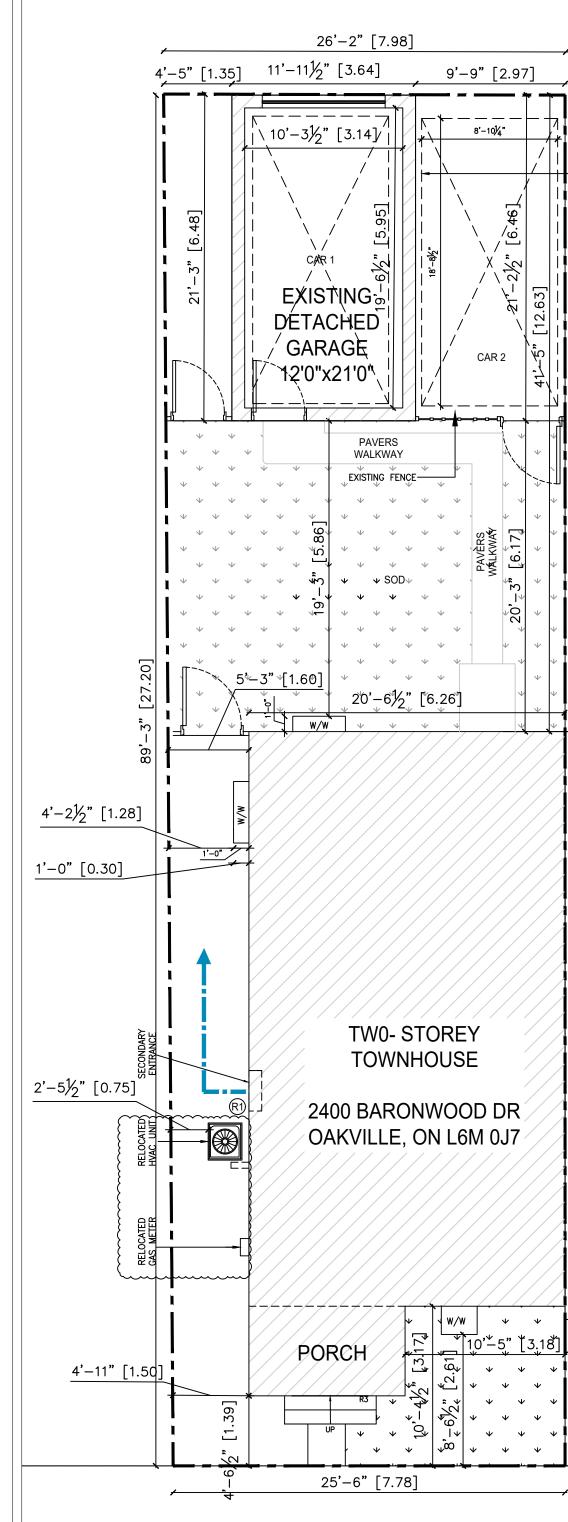

A/041/2025 - 2400 Baronwood Drive

| 2011110              | 1001.200   |
|----------------------|------------|
|                      |            |
| BASEMENT FLOOR AREA: | 56.19 SQ M |
| MAIN FLOOR AREA:     | 68.24 SQ M |
| SECOND FLOOR AREA:   | 65.01 SQ M |
| $\frown$             |            |

A-0.0 SCALE 1:50

DRAWING LIST

| DWG. NO. | DWG. TITLE                  |
|----------|-----------------------------|
| A-0.0    | COVERPAGE                   |
| A-1.0    | GENERAL NOTES AND SITE PLAN |
| A-2.0    | ALL FLOOR PLAN              |
| A-3.0    | ELEVATION AND SECTION       |
| A-4.0    | PLUMBING DETAIL             |
| A-5.0    | ASSEMBLY DETAIL             |
| $\frown$ |                             |