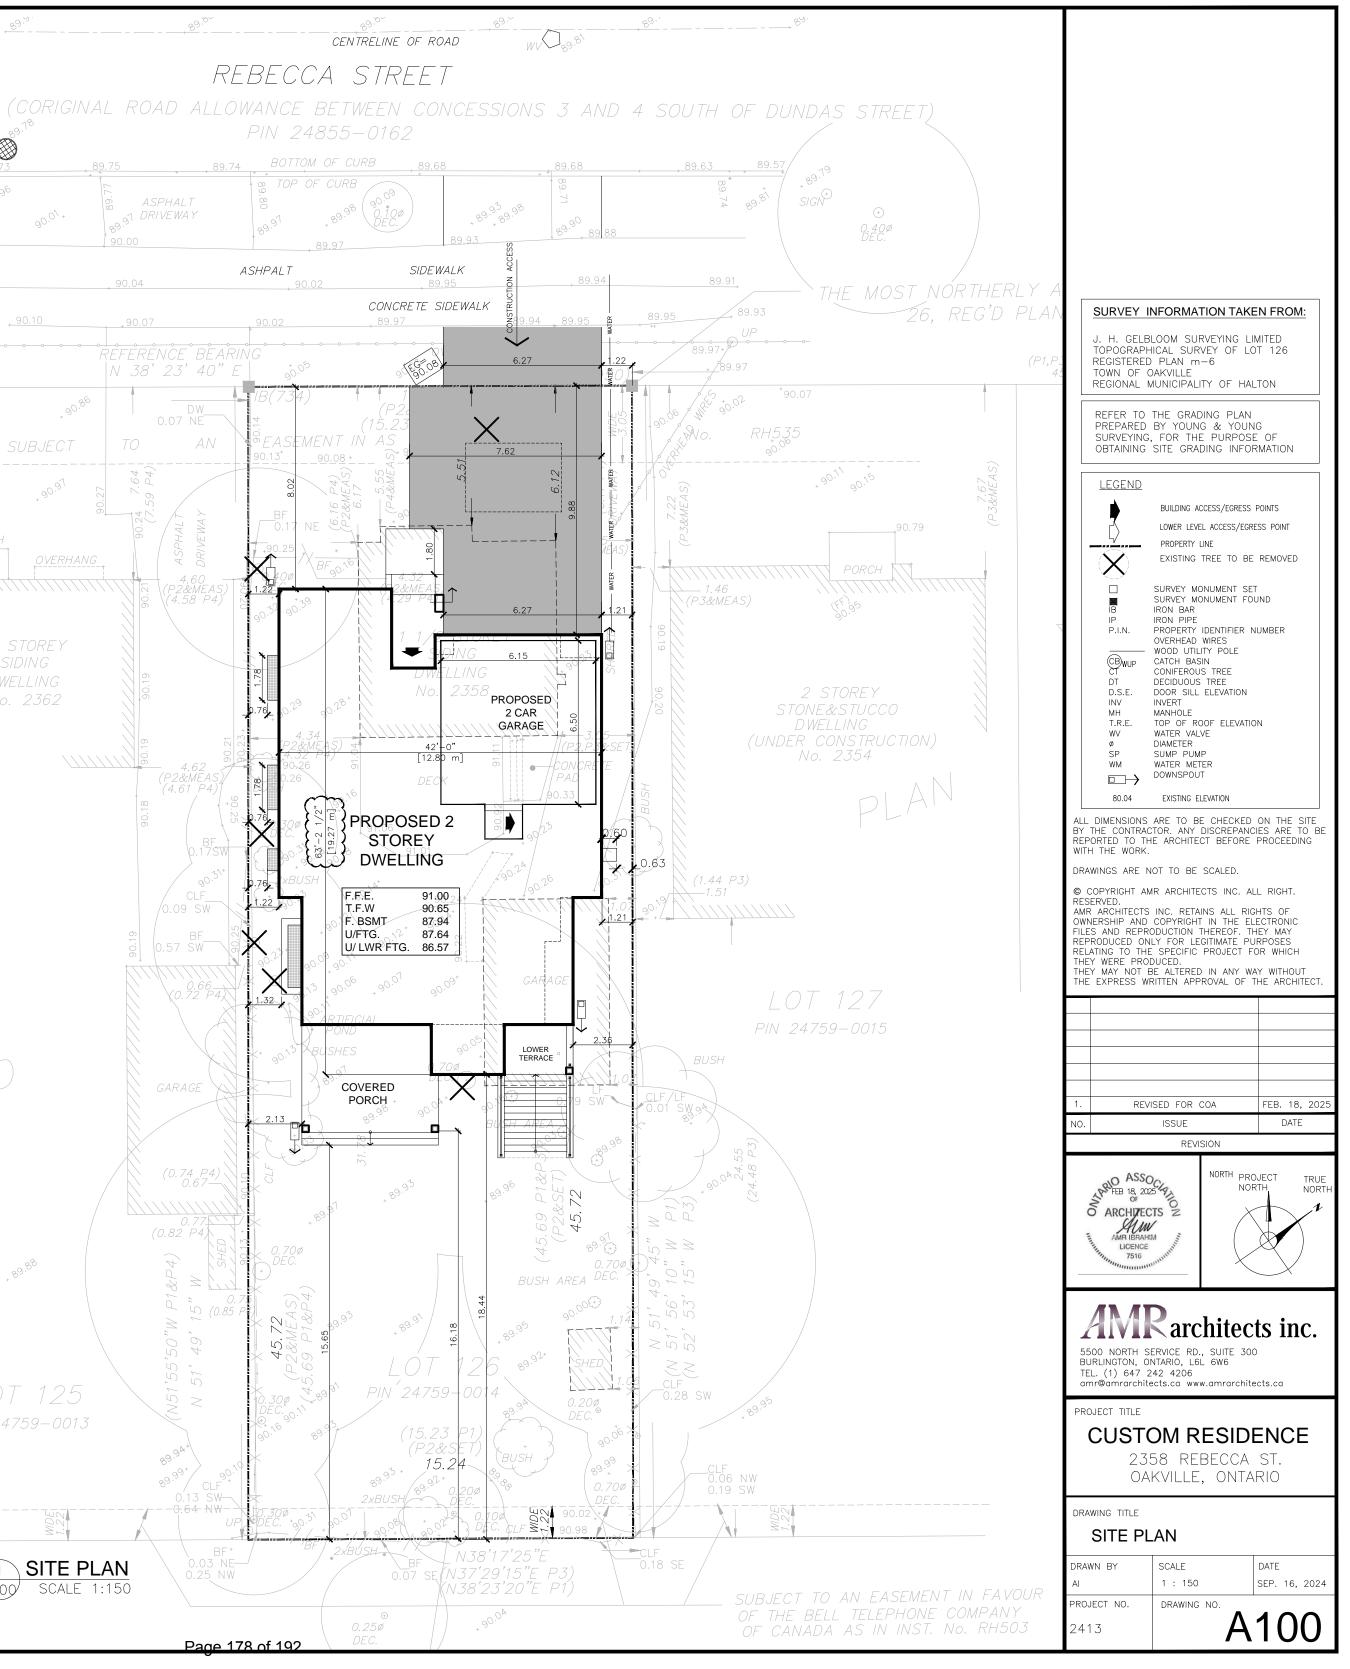

| 8 <sup>9.°</sup> / <sub>CLF</sub> °+<br>0.13 SW-<br>                                                                            |                                  |

WV 69

 $\bigotimes$ 

of DRIVEWAY



A100 SCALE 1:150





Aerial Photo – 2358 Rebecca Street

The following images are of adjacent dwellings and other dwellings along Rebecca Street.



Lands to the East – 2346, 2350 and 2354 Rebecca Street



Lands to the West – 2362, 2366 and 2370 Rebecca Street

The following images illustrate the existing dwelling and propsoed dwelling at 2358 Rebecca Street.



Subject lands – 2358 Rebecca Street









Page 182 of 192

|                                 |         | <b>`</b>               |
|---------------------------------|---------|------------------------|
| 3                               |         |                        |
| FG S" E.I.F.S.<br>SURROUNDING 2 | FG<br>3 | , 1/2" 11'-0"<br>2"    |
|                                 |         | 28'-6 1/2"<br>[8.71 m] |
| 2