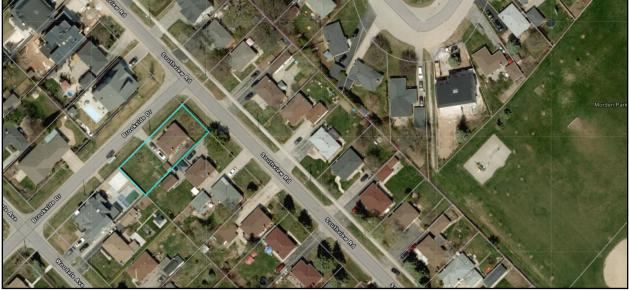

Requested conditions from circulated agencies:

1. That the approval expires two (2) years from the date of the decision if a Building Permit has not been issued for the proposed construction.

J. Ulcar

Jennifer Ulcar Secretary-Treasurer Committee of Adjustment

# Notice of Public Hearing Committee of Adjustment Application

File # A/042/2025

#### **Electronic hearing:**

By videoconference and live-streaming video on the Town of Oakville's Live Stream webpage at <u>oakville.ca</u> on Wednesday April 02, 2025 at 7 p.m.

#### Why am I receiving this notice?

You are receiving this notice because the applicant noted below has submitted a minor variance application to the Town of Oakville. As stipulated by the *Planning Act*, notice must be provided to property owners within 60 metres (200 ft.) of the area to which the application applies. Further details of this application, including drawings, can be viewed online at <u>Agendas & Meetings (oakville.ca)</u>.

#### Applicant and property information:

| Applicant / Owner | Authorized Agent       | Subject Property     |
|-------------------|------------------------|----------------------|
| S. Singh          | Shivang Tarika         | 2202 Brookhaven Cres |
| J. Saini          | Rely Solution Inc      | PLAN M895 LOT 41     |
|                   | 106 Morningside Dr     |                      |
|                   | Georgetown ON, L7G 0M2 |                      |
|                   |                        |                      |
|                   |                        |                      |
|                   |                        |                      |

#### Zoning of property: RL8, Residential

#### Variance request:

Under Section 45(1) of the *Planning Act*, the applicant is requesting the Committee of Adjustment to authorize a minor variance to permit an uncovered access stairs below grade on the subject property proposing the following variance to Zoning By-law 2014-014:

| No. | Current                                                                                                                     | Proposed                                                                                             |
|-----|-----------------------------------------------------------------------------------------------------------------------------|------------------------------------------------------------------------------------------------------|
| 1   | Table 4.3 (Row 18)                                                                                                          | To increase the maximum encroachment into                                                            |
|     | The maximum encroachment for uncovered access stairs below grade in an interior side yard shall be a maximum of 0.0 metres. | the minimum northerly interior side yard for the uncovered access stairs below grade to 1.21 metres. |

#### How do I participate if I have comments or concerns?

#### Submit written correspondence

Although there are no third-party appeal rights, you are entitled to notice and may make written submissions before the application is considered by the Committee of Adjustment. You can send your written comments regarding the application by email (preferred) or regular mail to the Secretary-Treasurer noted below. Include your name, address and application number or address of the property in which you are providing comments. To allow all Committee of Adjustment members the opportunity to review and consider your comments, please provide your written submissions to be received no later than noon the day before the hearing date.