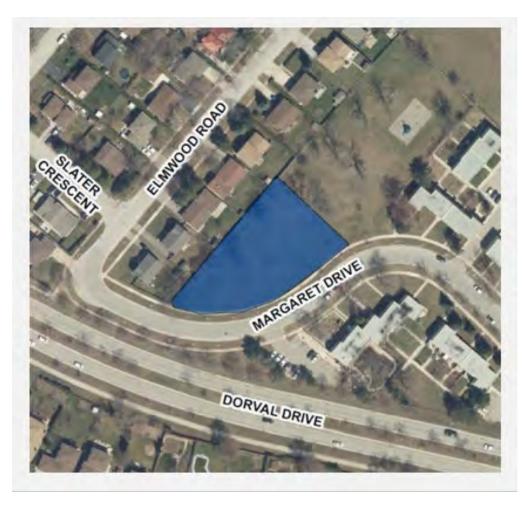

Pages

| 6.6   | A/046/2025 - 750 Redwood Square                                    | 73 - 85   |
|-------|--------------------------------------------------------------------|-----------|
| 6.7   | A/047/2025 - 1321 Duncan Road                                      | 86 - 98   |
| 6.8   | A/005/2025 - 363 Margaret Drive (Deferred from January 22, 2025)   | 99 - 153  |
| 6.9   | A/018/2025 - 190 Donessle Drive (Deferred from February 19, 2025)  | 154 - 174 |
| 6.10  | A/023/2025 - 2358 Rebecca Street (Deferred from February 19, 2025) | 175 - 192 |
| Confi | rmation of Minutes                                                 |           |