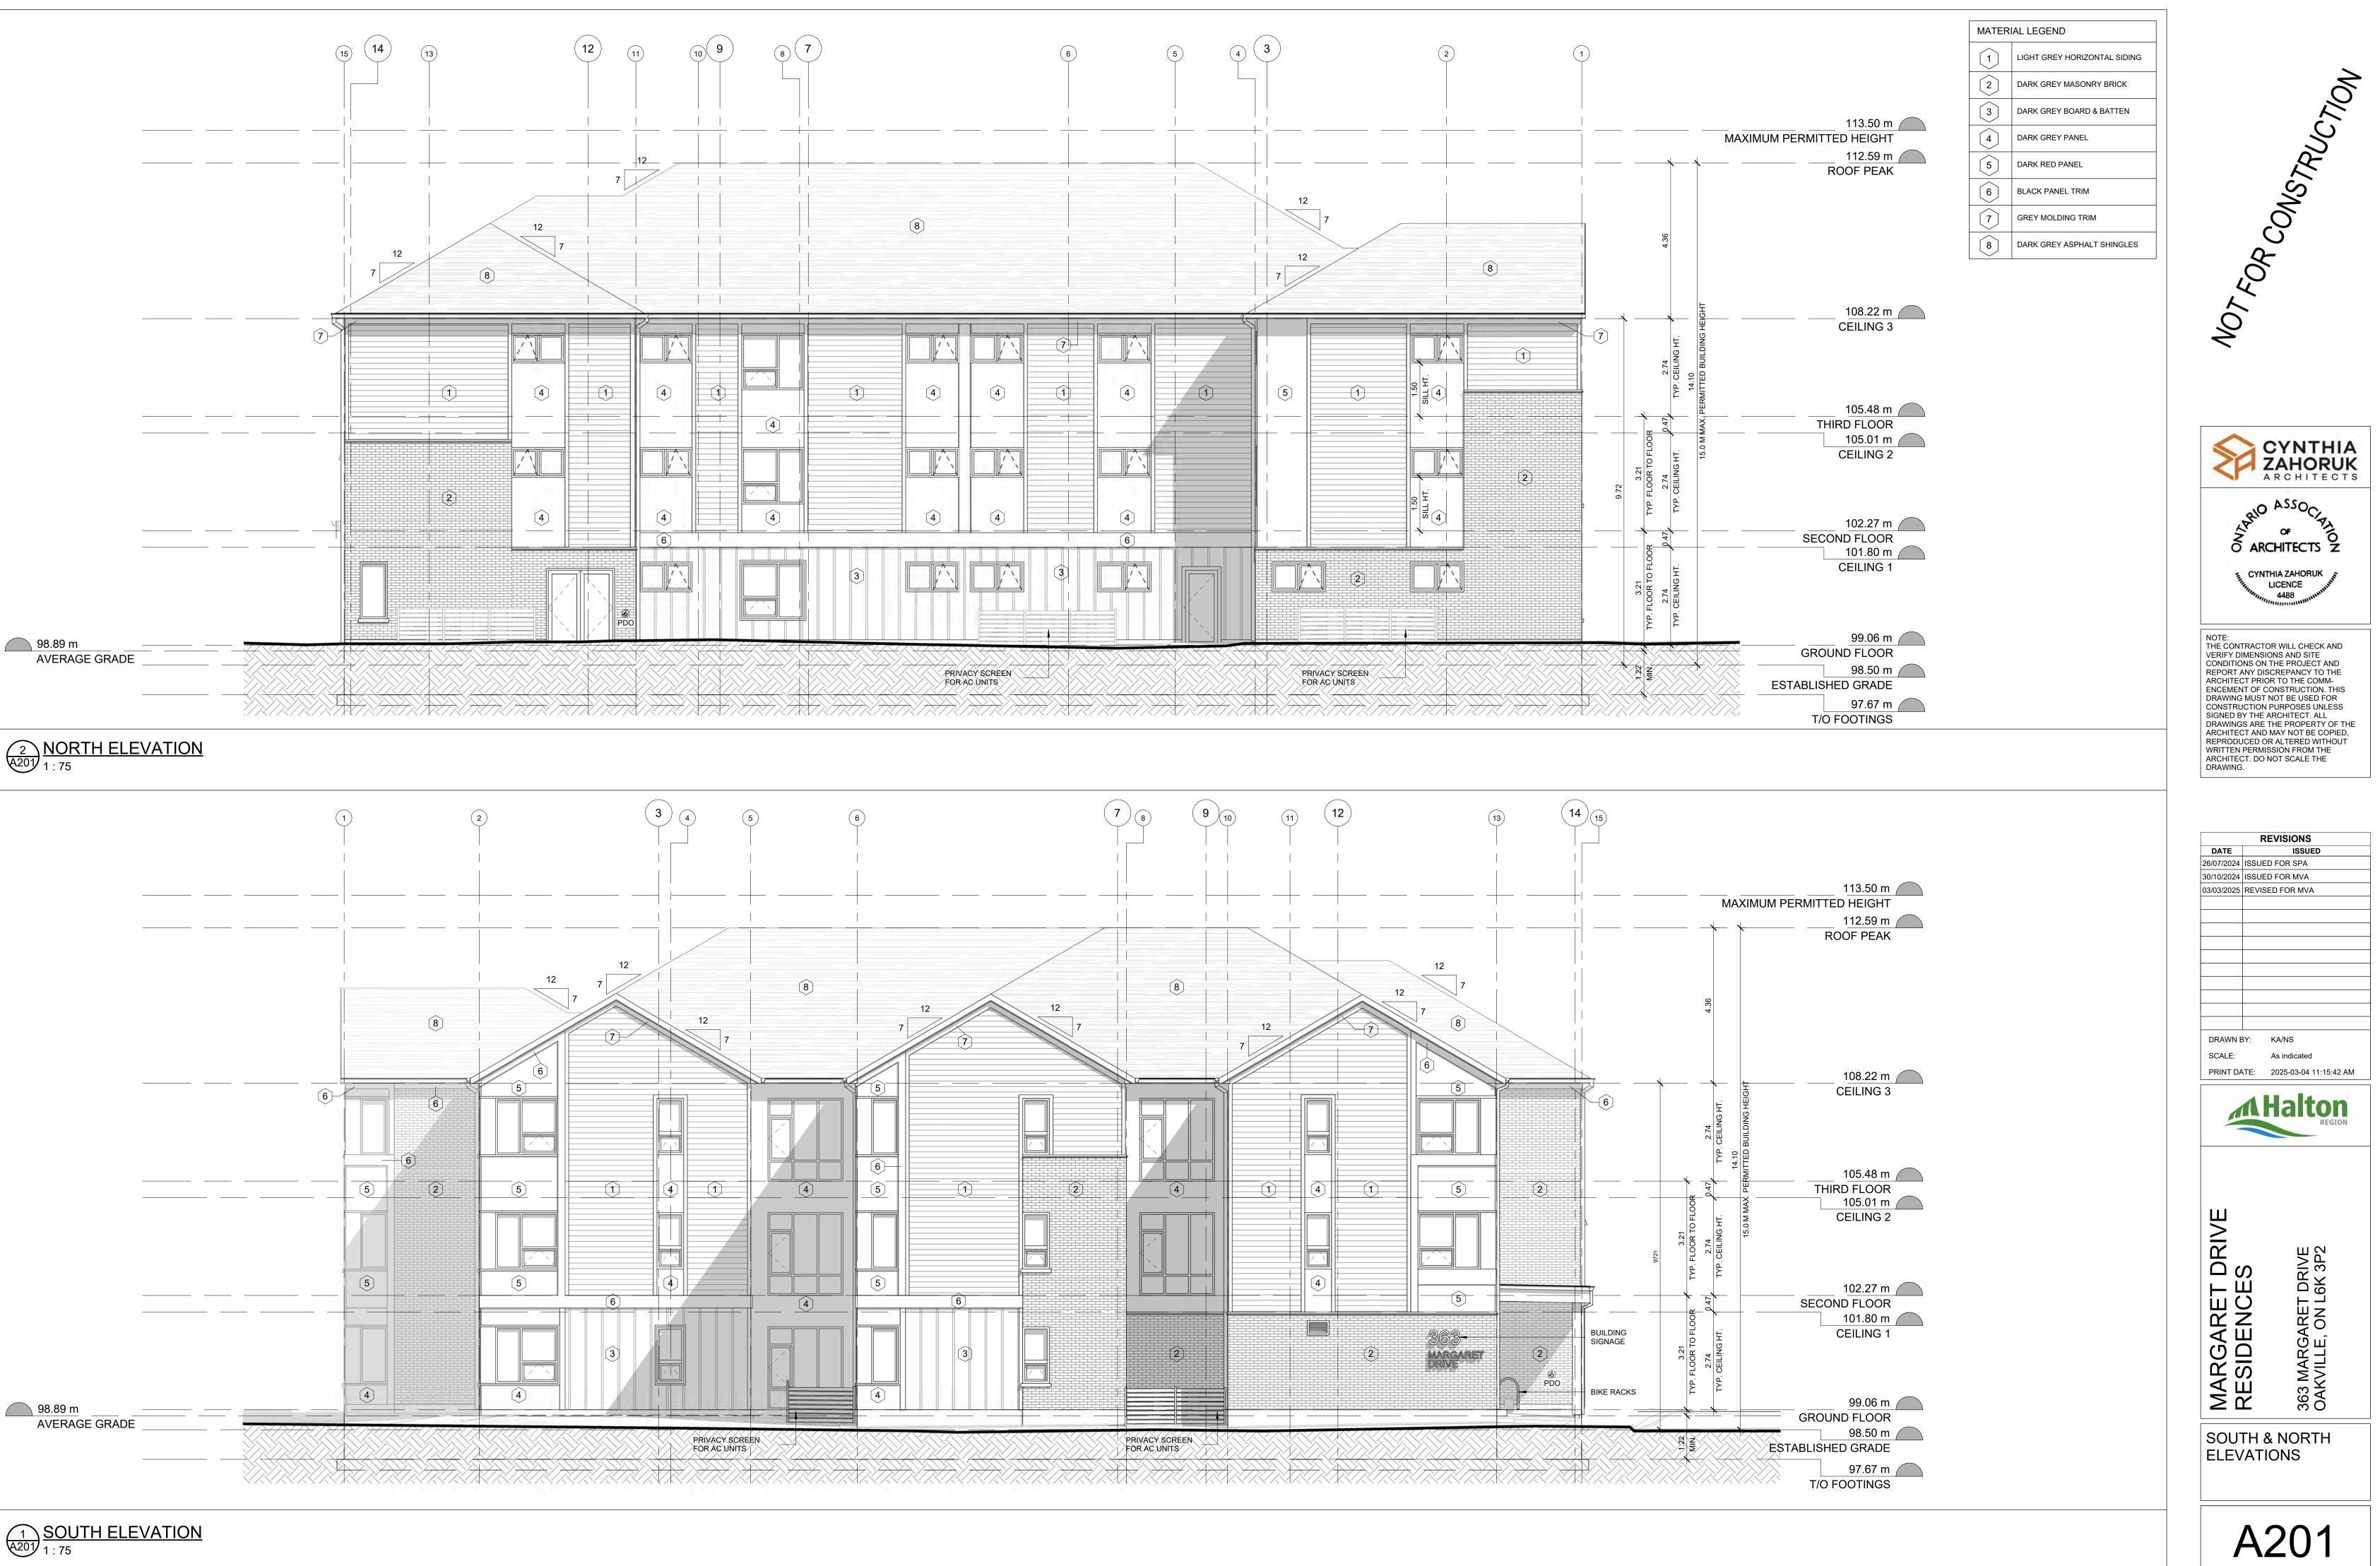

Pages

| 6.6   | A/046/2025 - 750 Redwood Square                                    | 73 - 85   |
|-------|--------------------------------------------------------------------|-----------|
| 6.7   | A/047/2025 - 1321 Duncan Road                                      | 86 - 98   |
| 6.8   | A/005/2025 - 363 Margaret Drive (Deferred from January 22, 2025)   | 99 - 153  |
| 6.9   | A/018/2025 - 190 Donessle Drive (Deferred from February 19, 2025)  | 154 - 174 |
| 6.10  | A/023/2025 - 2358 Rebecca Street (Deferred from February 19, 2025) | 175 - 192 |
| Confi | rmation of Minutes                                                 |           |