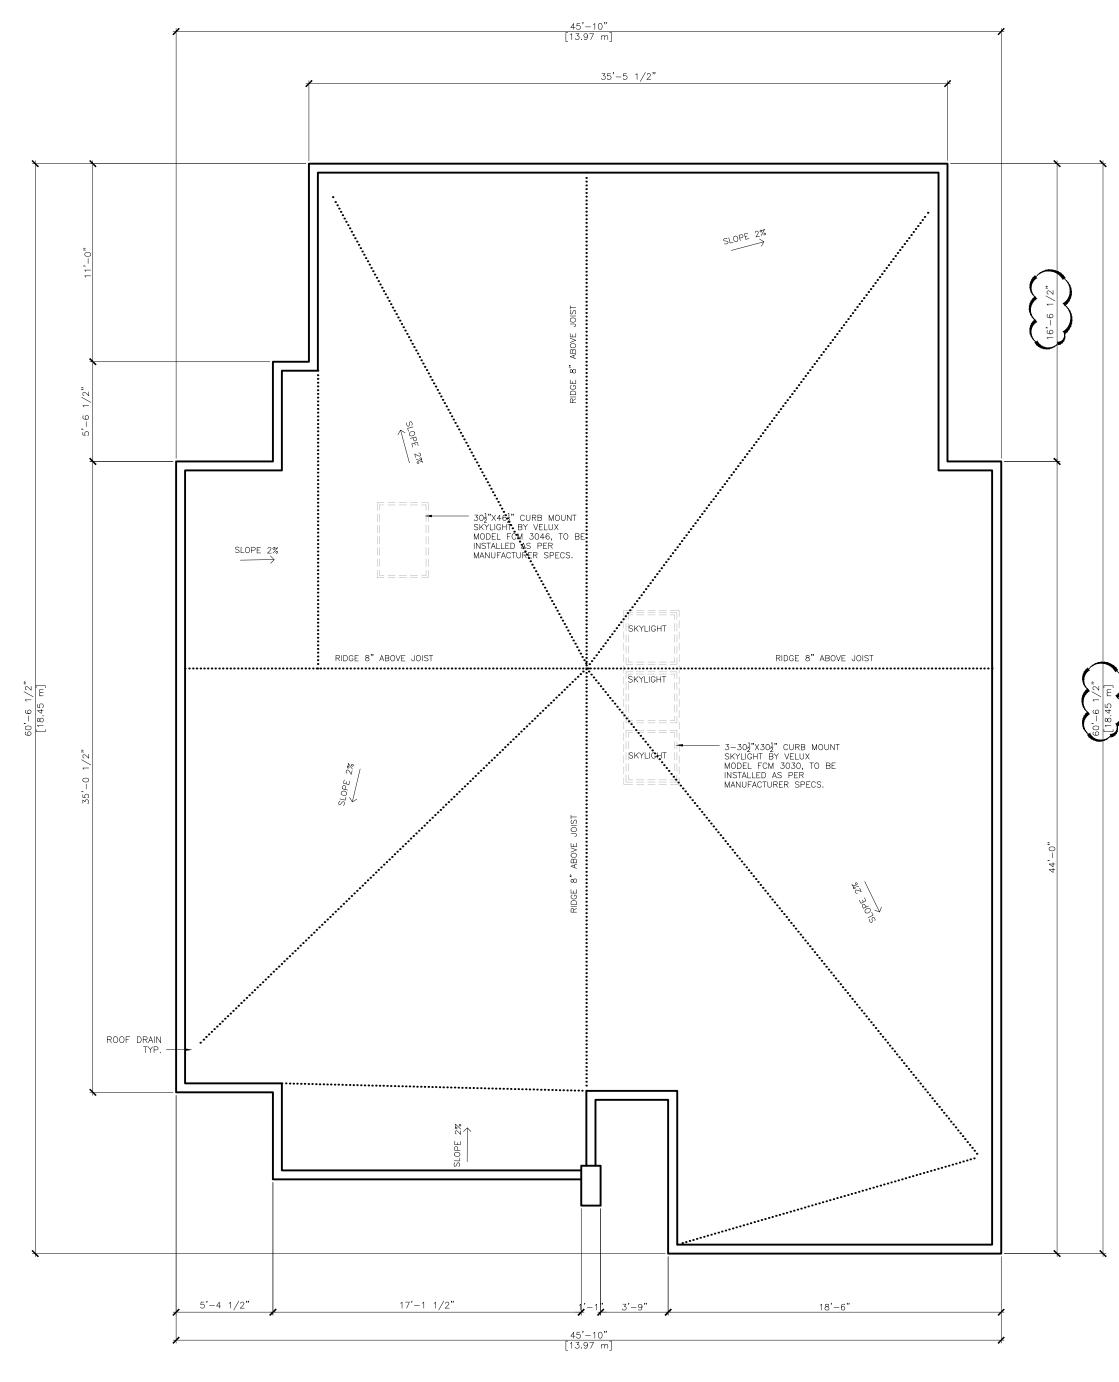

A/041/2025 - 2400 Baronwood Drive

| 2011110              | 1001.200   |
|----------------------|------------|
|                      |            |
| BASEMENT FLOOR AREA: | 56.19 SQ M |
| MAIN FLOOR AREA:     | 68.24 SQ M |
| SECOND FLOOR AREA:   | 65.01 SQ M |
| $\frown$             |            |

A-0.0 SCALE 1:50

DRAWING LIST

| DWG. NO. | DWG. TITLE                  |
|----------|-----------------------------|
| A-0.0    | COVERPAGE                   |
| A-1.0    | GENERAL NOTES AND SITE PLAN |
| A-2.0    | ALL FLOOR PLAN              |
| A-3.0    | ELEVATION AND SECTION       |
| A-4.0    | PLUMBING DETAIL             |
| A-5.0    | ASSEMBLY DETAIL             |
| $\frown$ |                             |