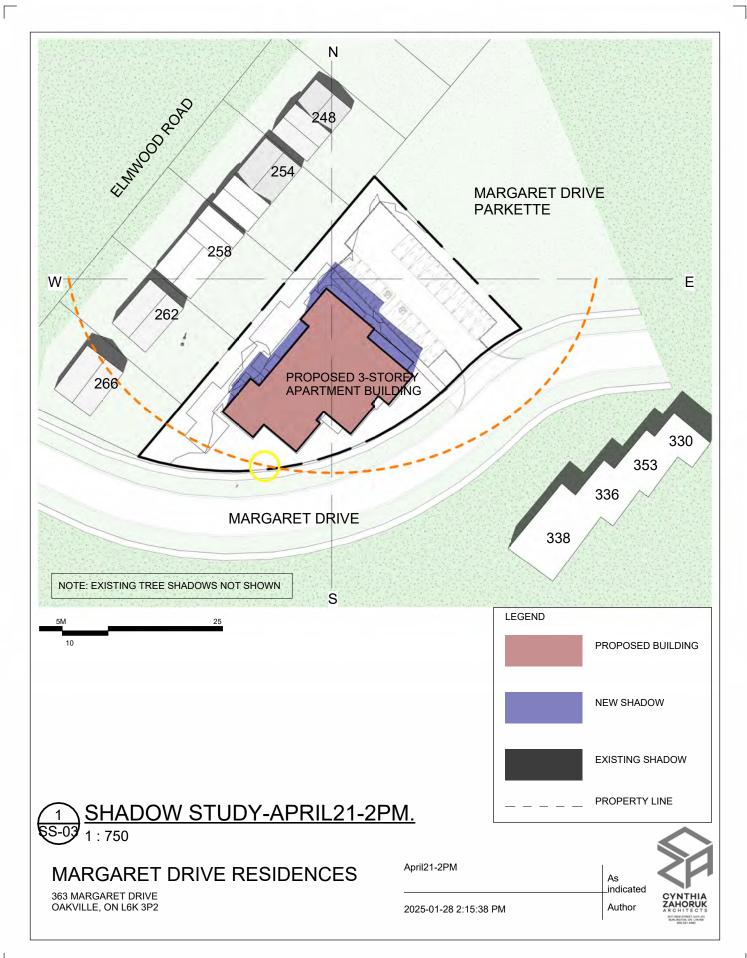

SPHALT SHINGLES   |



CYNTHIA ZAHORUK ARCHITECTS  $\leq$ NO ASSOC OF O ARCHITECTS Z CYNTHIA ZAHORUK LICENCE 4488 NOTE: THE CONTRACTOR WILL CHECK AND VERIFY DIMENSIONS AND SITE CONDITIONS ON THE PROJECT AND REPORT ANY DISCREPANCY TO THE ARCHITECT PRIOR TO THE COMM-ENCEMENT OF CONSTRUCTION. THIS DRAWING MUST NOT BE USED FOR CONSTRUCTION PURPOSES UNLESS SIGNED BY THE ARCHITECT. ALL DRAWINGS ARE THE PROPERTY OF THE ARCHITECT AND MAY NOT BE COPIED, REPRODUCED OR ALTERED WITHOUT WRITTEN PERMISSION FROM THE ARCHITECT. DO NOT SCALE THE DRAWING. REVISIONS ISSUED DATE 26/07/2024 ISSUED FOR SPA 30/10/2024 ISSUED FOR MVA 03/03/2025 REVISED FOR MVA DRAWN BY: KA/NS SCALE: 1:75 PRINT DATE: 2025-03-03 2:57:20 PM Halton MARGARET DRIVE RESIDENCES 363 MARGARET DRIVE OAKVILLE, ON L6K 3P2 ROOF PLAN A104



















### **COMMITTEE OF ADJUSTMENT**

### MINOR VARIANCE REPORT

STATUTORY AUTHORITY: Section 45 of the Planning Act, 1990

### APPLICATION: A/005/2025 (Deferred from January 22, 2025) RELATED FILE: N/A

### DATE OF MEETING:

By videoconference and live-streaming video on the Town of Oakville's Live Stream webpage at <u>oakville.ca</u> on Wednesday April 02, 2025 at 7 p.m.

| Owner (s)                | Agent                                                                             | Location of Land                        |
|--------------------------|-----------------------------------------------------------------------------------|-----------------------------------------|
| Halton Community Housing | Cynthia Zahoruk