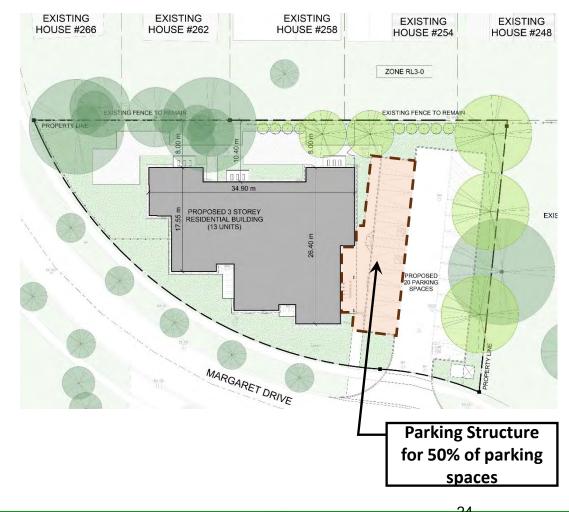

# Is the proposal desirable for the appropriate development of the subject land and minor in nature?

As noted above, the original subdivision design for the subject lands provided rear to front drainage; therefore, it is imperative that the side yards of the subject property remain unobstructed so as not to negatively impact grading and drainage of the subject property and neighbouring properties. The proposed below grade access stair would create a negative condition on the subject property and adjacent properties as drainage can not be appropriately managed should the proposal be approved. Staff are of the opinion that the variance proposed for an increase in the interior side yard projection, and ultimately the reduction of unobstructed interior side yard, is not desirable for the appropriate development of the subject property and the variance is not minor in nature.