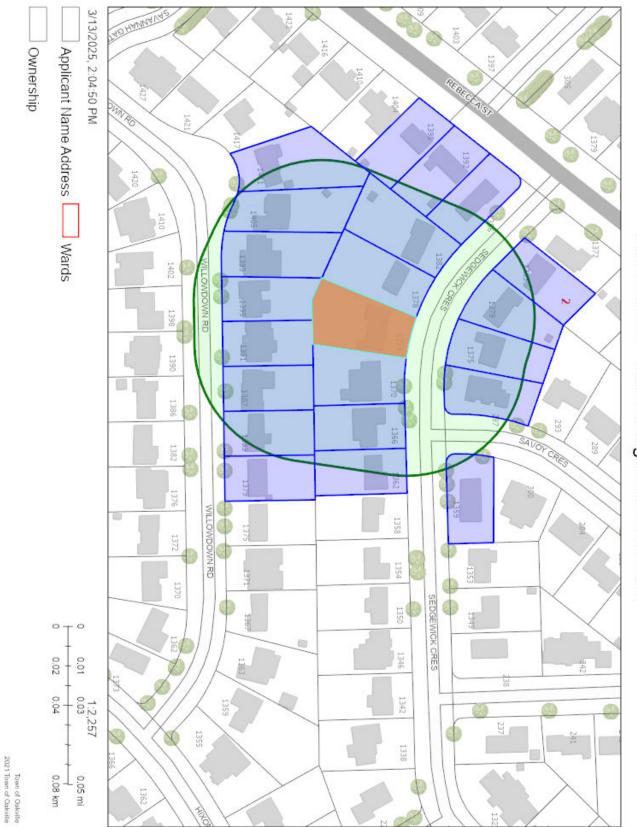

efore 7 p.m.

#### More information:

Town departments and agency comments regarding this application will be available online at <u>Agendas &</u> <u>Meetings (oakville.ca)</u> by noon on the Friday before the hearing date.

#### Notice of decision:

If you wish to be notified of the decision for this application, you must make a written request by email or regular mail to the Secretary-Treasurer noted below. The written request must be received before noon the day before the hearing date. This will entitle you to be notified of any future Ontario Land Tribunal proceedings.

#### **Contact information:**

Jen Ulcar Secretary-Treasurer, Committee of Adjustment 1225 Trafalgar Road Oakville, ON L6H 0H3 Phone: 905-845-6601 ext. 1829 Email: coarequests@oakville.ca

Date mailed: March 18, 2025







| SITE STATISTICS: 1374 SE | DGEWICK CI | RES.     |           |                              |
|--------------------------|------------|----------|-----------|------------------------------|
| ZONING:                  | RL2-0      |          |           |                              |
| LOT AREA:                | 1,390.31M2 |          |           |                              |
|                          | HOUSE      | CABANA   | TOTAL     | ALLOWED                      |
| LOT COVERAGE :           | 322.47 M2  | 24.77 M2 | 347.24 M2 | 347.57M2<br>3,741.21 SQ. FT. |
| LOT COVERAGE :           | 23.2 %     | 1.78 %   | 24.98 %   | 25 %                         |
| R.F.A. :                 | 424.03 M2  | M2       | M         | 403.18M2<br>4,339.79 SQ. FT. |
| R.F.A. :