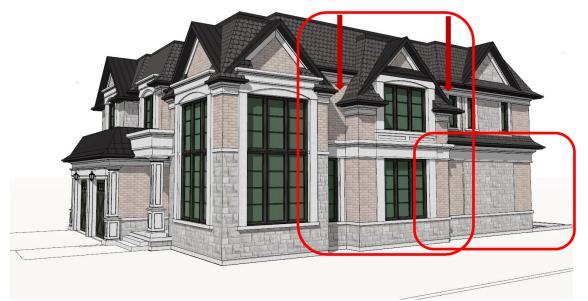

#### Variance request:

Under Section 45(1) of the *Planning Act*, the applicant is requesting the Committee of Adjustment to authorize a minor variance to permit an attached additional residential unit on the subject property proposing the following variance to Zoning By-law 2014-014:

| No. | Current                                       | Proposed                                       |
|-----|-----------------------------------------------|------------------------------------------------|
| 1   | Table 5.2.1 row 15)                           | To require no additional parking space for the |
|     | An attached additional residential unit shall | attached additional residential unit.          |
|     | require 1.0 additional parking space.         |                                                |