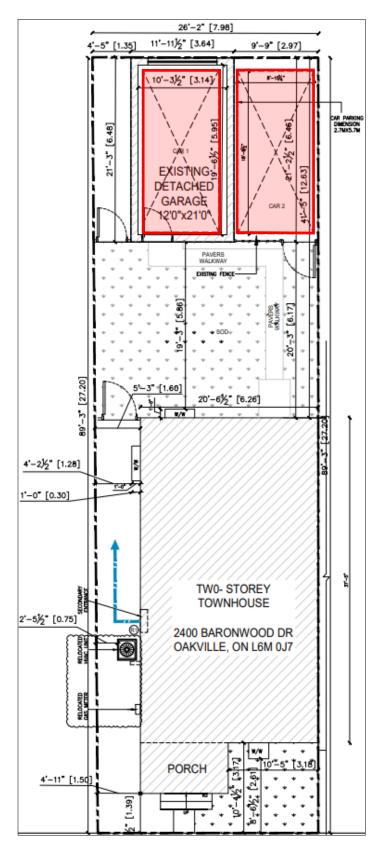

A/041/2025 - 2400 Baronwood Drive

| 2011110              | 1001.200   |
|----------------------|------------|
|                      |            |
| BASEMENT FLOOR AREA: | 56.19 SQ M |
| MAIN FLOOR AREA:     | 68.24 SQ M |
| SECOND FLOOR AREA:   | 65.01 SQ M |
| $\frown$             |            |

A-0.0 SCALE 1:50

DRAWING LIST

| DWG. NO. | DWG. TITLE                  |
|----------|-----------------------------|
| A-0.0    | COVERPAGE                   |
| A-1.0    | GENERAL NOTES AND SITE PLAN |
| A-2.0    | ALL FLOOR PLAN              |
| A-3.0    | ELEVATION AND SECTION       |
| A-4.0    | PLUMBING DETAIL             |
| A-5.0    | ASSEMBLY DETAIL             |
| $\frown$ |                             |