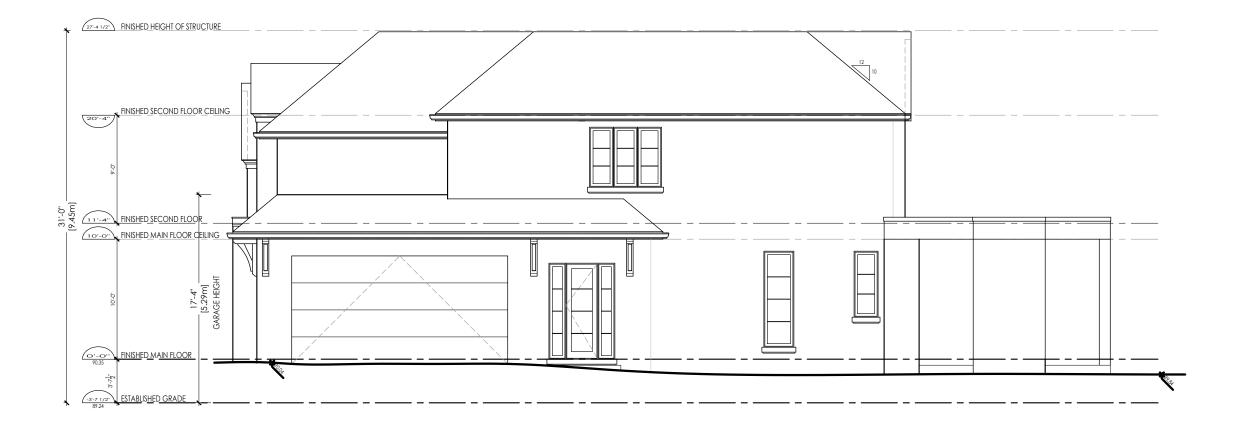

A/041/2025 - 2400 Baronwood Drive

| 2011110              | 1001.200   |
|----------------------|------------|
|                      |            |
| BASEMENT FLOOR AREA: | 56.19 SQ M |
| MAIN FLOOR AREA:     | 68.24 SQ M |
| SECOND FLOOR AREA:   | 65.01 SQ M |
| $\frown$             |            |