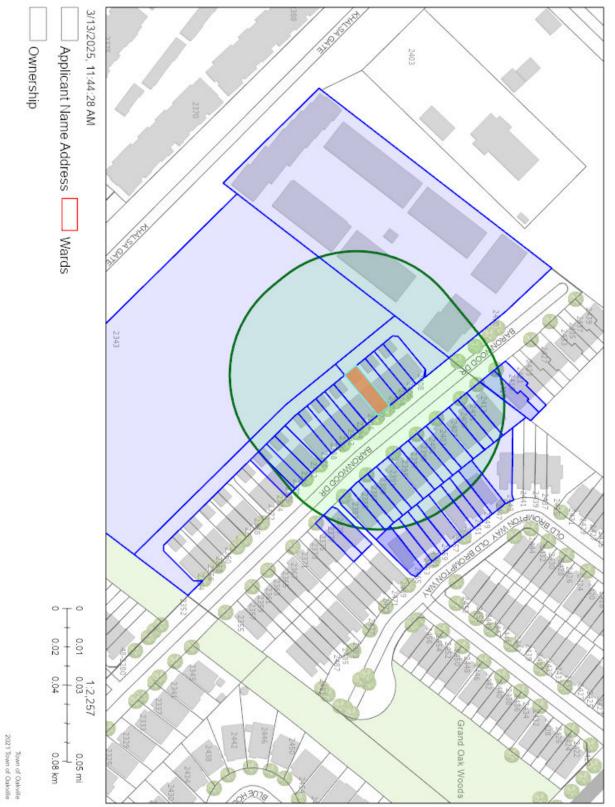

A/041/2025 - 2400 Baronwood Drive

| 2011110              | 1001.200   |
|----------------------|------------|
|                      |            |
| BASEMENT FLOOR AREA: | 56.19 SQ M |
| MAIN FLOOR AREA:     | 68.24 SQ M |
| SECOND FLOOR AREA:   | 65.01 SQ M |
| $\frown$             |            |

#### Applicant and property information:

| Applicant / Owner | Authorized Agent        | Subject Property       |
|-------------------|-------------------------|------------------------|
| H. Kachwala       | MAULIN MAVANI           | 2400 Baronwood Dr      |
|                   | DVM Engineering Inc.    | PLAN M1024 PT BLK 5 RP |
|                   | 6820 Kitimat Rd         | 20R20826 PARTS 8 AND 9 |
|                   | Mississauga ON, L5N 5M3 |                        |
|                   |                         |                        |
|                   |                         |                        |
|                   |                         |                        |

#### Zoning of property: RM1 sp:269, Residential Medium