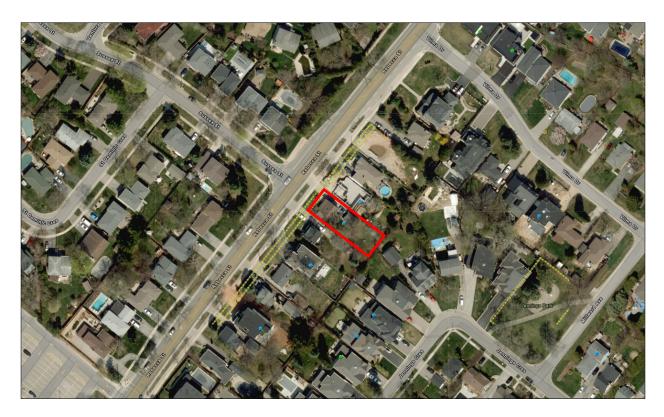

#### Why am I receiving this notice?

You are receiving this notice because the applicant noted below has submitted a minor variance application to the Town of Oakville. As stipulated by the *Planning Act*, notice must be provided to property owners within 60 metres (200 ft.) of the area to which the application applies. Further details of this application, including drawings, can be viewed online at <u>Agendas & Meetings (oakville.ca)</u>.

#### Applicant and property information:

| Applicant / Owner | Authorized Agent        | Subject Property       |
|-------------------|-------------------------|------------------------|
| H. Kachwala       | MAULIN MAVANI           | 2400 Baronwood Dr      |
|                   | DVM Engineering Inc.    | PLAN M1024 PT BLK 5 RP |
|                   | 6820 Kitimat Rd         | 20R20826 PARTS 8 AND 9 |
|                   | Mississauga ON, L5N 5M3 |                        |
|                   |                         |                        |
|                   |                         |                        |
|                   |                         |                        |