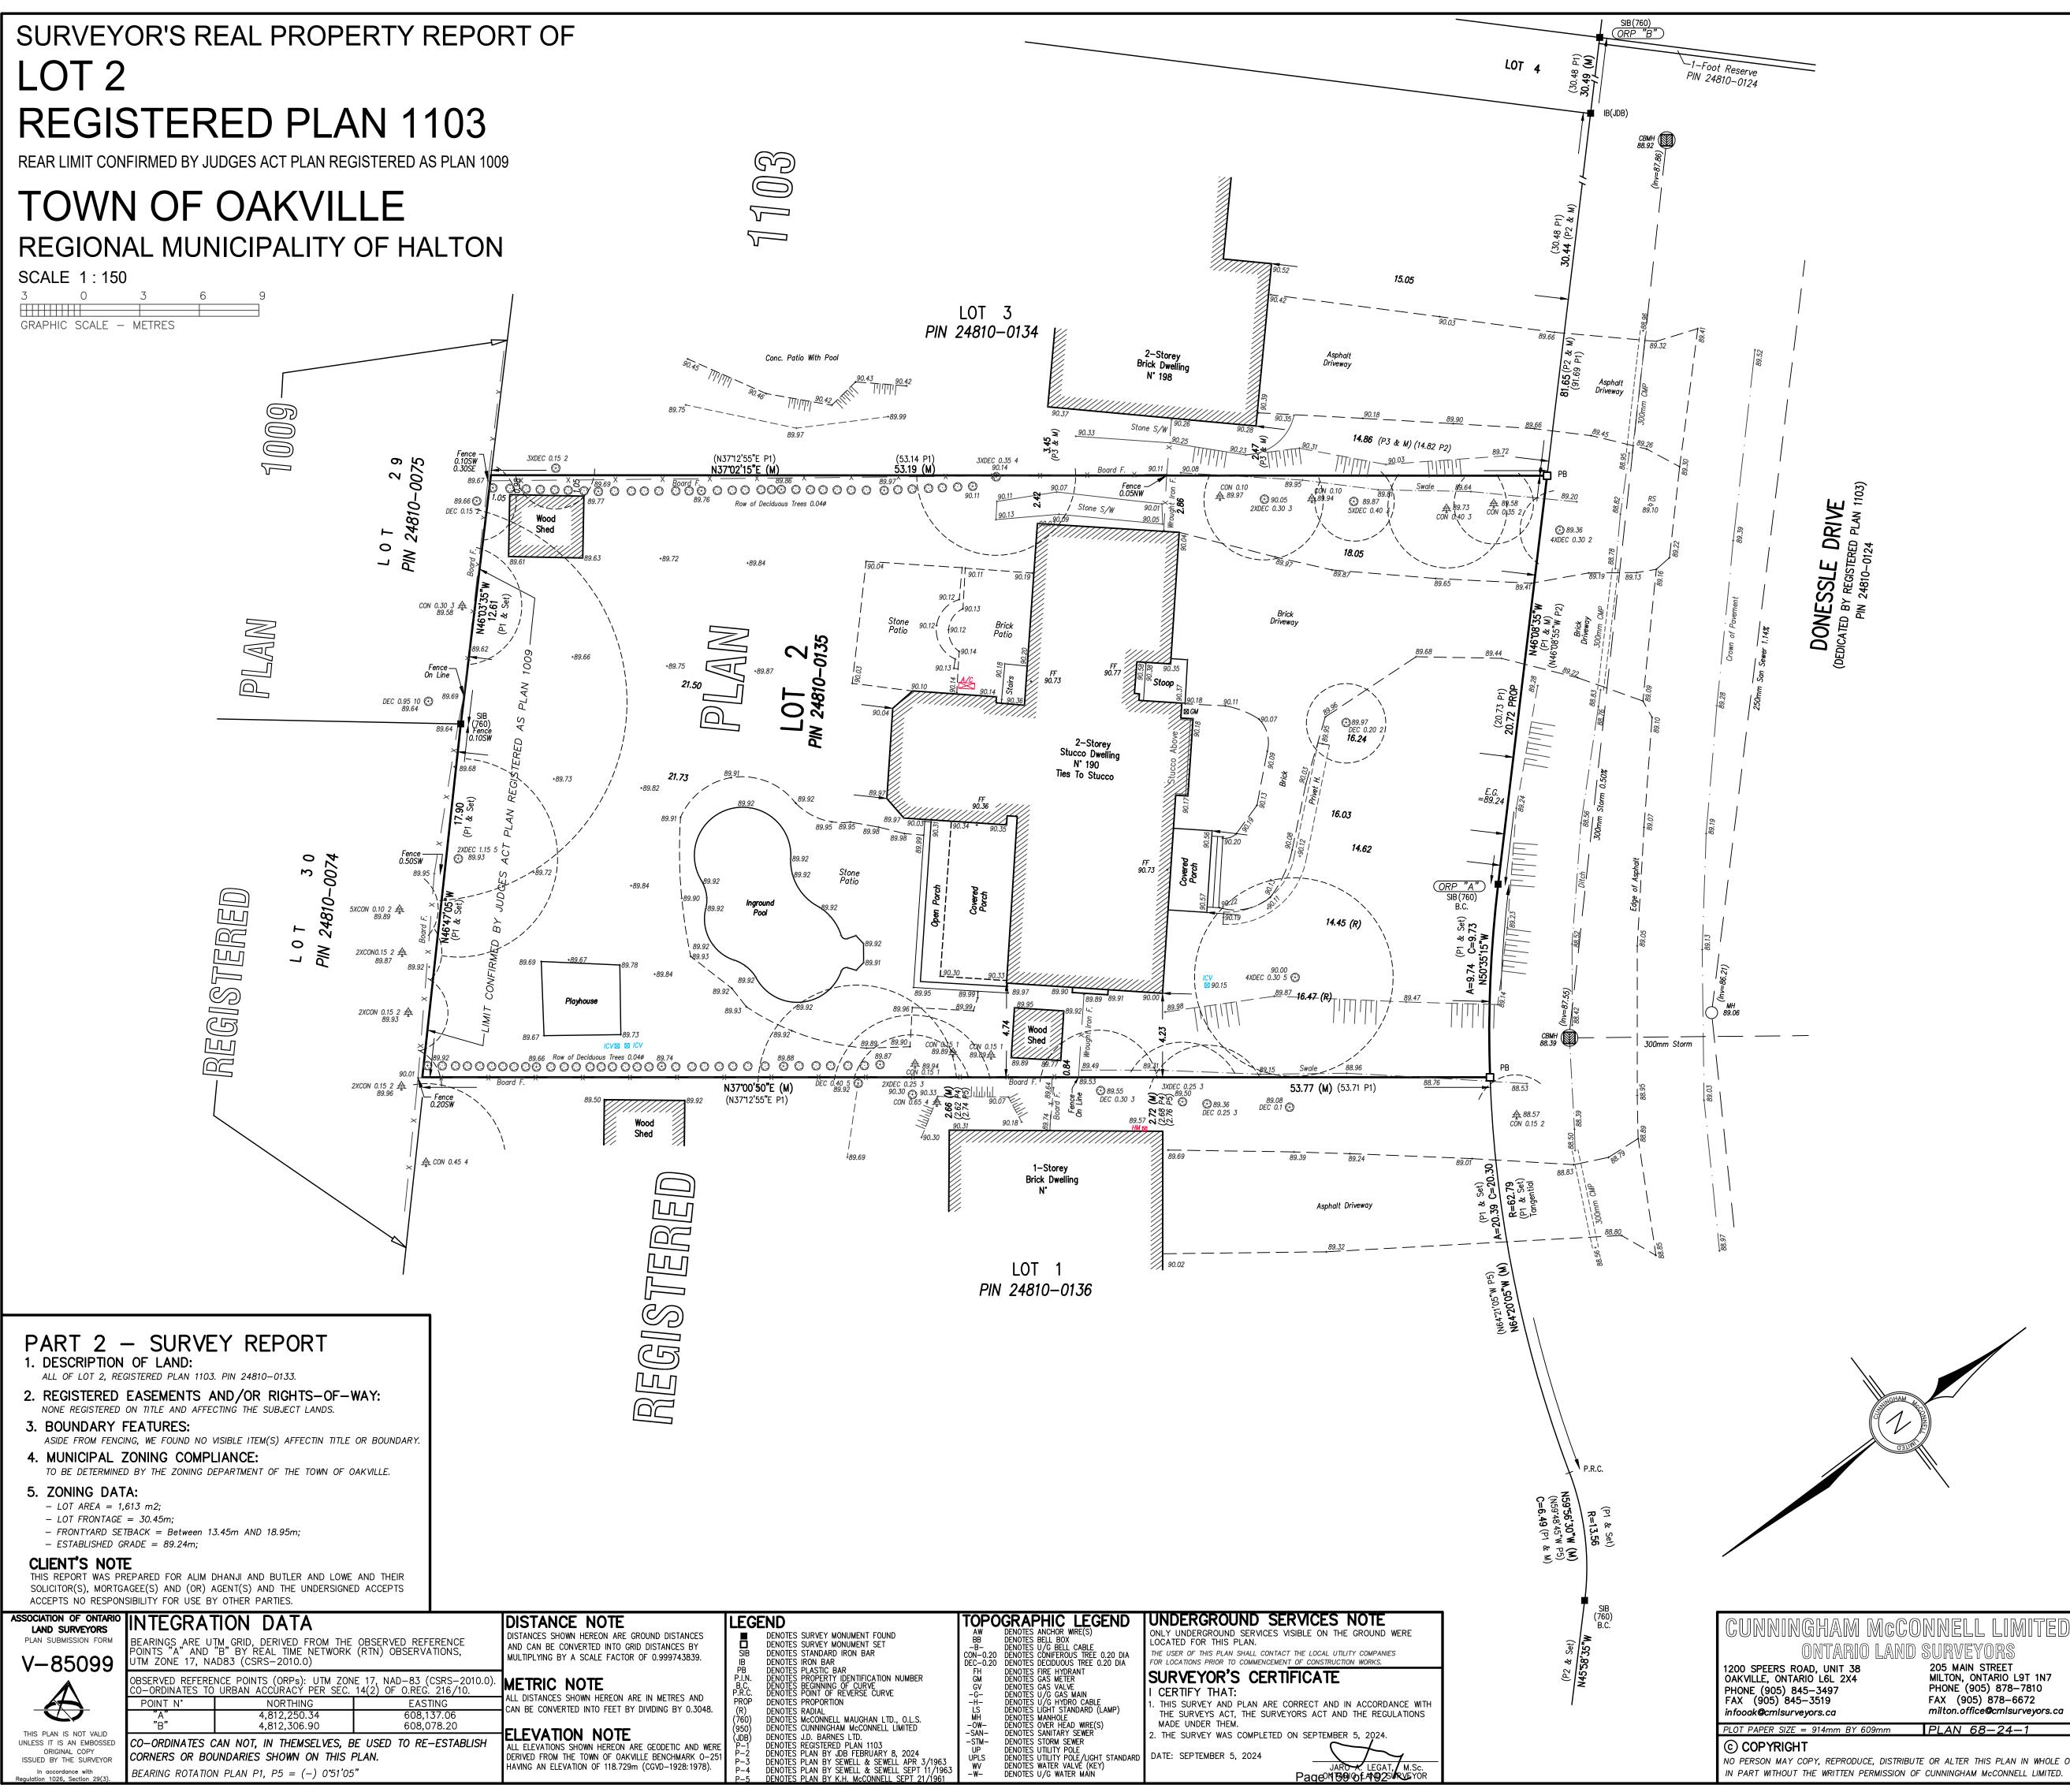

#### More information:

Town departments and agency comments regarding this application will be available online at <u>Agendas &</u> <u>Meetings (oakville.ca)</u> by noon on the Friday before the hearing date.

#### Notice of decision:

If you wish to be notified of the decision for this application, you must make a written request by email or regular mail to the Secretary-Treasurer noted below. The written request must be received before noon the day before the hearing date. This will entitle you to be notified of any future Ontario Land Tribunal proceedings.

#### **Contact information:**

Jen Ulcar Secretary-Treasurer, Committee of Adjustment 1225 Trafalgar Road Oakville, ON L6H 0H3 Phone: 905-845-6601 ext. 1829 Email: coarequests@oakville.ca

Date mailed: March 18, 2025

| SITE STATISTICS: 1374 SE | DGEWICK CI | RES.     |           |                              |
|--------------------------|------------|----------|-----------|------------------------------|
| ZONING:                  | RL2-0      |          |           |                              |
| LOT AREA:                | 1,390.31M2 |          |           |                              |
|                          | HOUSE      | CABANA   | TOTAL     | ALLOWED                      |
| LOT COVERAGE :           | 322.47 M2  | 24.77 M2 | 347.24 M2 | 347.57M2<br>3,741.21 SQ. FT. |
| LOT COVERAGE :           | 23.2 %     | 1.78 %   | 24.98 %   | 25 %                         |
| R.F.A. :                 | 424.03 M2  | M2       | M         | 403.18M2<br>4,339.79 SQ. FT. |
| R.F.A. :                 | 30.50 %    | %        | 30.50 %   | 29%                          |
| BLDG. HEIGHT (PEAK) :    | 8.99 M     | 4.0 M    | M         | 9 M                          |
| GARAGE AREA              | 59 M2      | M2       | M         | 45 M2                        |

MINOR VARIANCE REQUIRED

SITE PLAN SCALE: 1:150

# FRONT PERSPECTIVE VIEW

| Ń                                                                                                                                                                                                                                                                                           |  |  |
|---------------------------------------------------------------------------------------------------------------------------------------------------------------------------------------------------------------------------------------------------------------------------------------------|--|--|
| KEEREN DESIGN                                                                                                                                                                                                                                                                               |  |  |
| 11 BRONTE RD. SUITE 31<br>OAKVILLE, ON<br>L6L 0E1                                                                                                                                                                                                                                           |  |  |
| PHONE: (905) 847-2350                                                                                                                                                                                                                                                                       |  |  |
| WWW.KEEREN.CA                                                                                                                                                                                                                                                                               |  |  |
| FIRM BCIN #: 31181                                                                                                                                                                                                                                                                          |  |  |
|                                                                                                                                                                                                                                                                                             |  |  |
| JORIS KEEREN<br>DESIGNER BCIN #: 25348                                                                                                                                                                                                                                                      |  |  |
| REVISION                                                                                                                                                                                                                                                                                    |  |  |
|                                                                                                                                                                                                                                                                                             |  |  |
|                                                                                                                                                                                                                                                                                             |  |  |
|                                                                                                                                                                                                                                                                                             |  |  |
| DRAWING INFORMATION<br>INITIAL DESIGN : August 2024<br>DESIGNER : Joris Keeren<br>DRAWN BY : M.C.<br>PLOT DATE : February 12, 2025<br>Revision #:<br>These drawings are not to be<br>used for construction<br>purposes, unless approved<br>and stamped by the Local<br>Building Department. |  |  |
| PROJECT: 1374 Sedgewick Cres.                                                                                                                                                                                                                                                               |  |  |
| <b>A3</b>                                                                                                                                                                                                                                                                                   |  |  |

| Ń                                                                                                                                                                                                                                                                                           |
|---------------------------------------------------------------------------------------------------------------------------------------------------------------------------------------------------------------------------------------------------------------------------------------------|
| KEEREN DESIGN                                                                                                                                                                                                                                                                               |
| 11 BRONTE RD. SUITE 31<br>OAKVILLE, ON<br>L6L 0E1                                                                                                                                                                                                                                           |
| PHONE: (905) 847-2350                                                                                                                                                                                                                                                                       |
| WWW.KEEREN.CA                                                                                                                                                                                                                                                                               |
| FIRM BCIN #: 31181                                                                                                                                                                                                                                                                          |
| JORIS KEEREN<br>DESIGNER BCIN #: 25348                                                                                                                                                                                                                                                      |
| REVISION                                                                                                                                                                                                                                                                                    |
|                                                                                                                                                                                                                                                                                             |
| DRAWING INFORMATION<br>INITIAL DESIGN : August 2024<br>DESIGNER : Joris Keeren<br>DRAWN BY : M.C.<br>PLOT DATE : February 12, 2025<br>Revision #:<br>These drawings are not to be<br>used for construction<br>purposes, unless approved<br>and stamped by the Local<br>Building Department. |
| PROJECT: 1374 Sedgewick Cres.                                                                                                                                                                                                                                                               |
| <b>A7</b>                                                                                                                                                                                                                                                                                   |