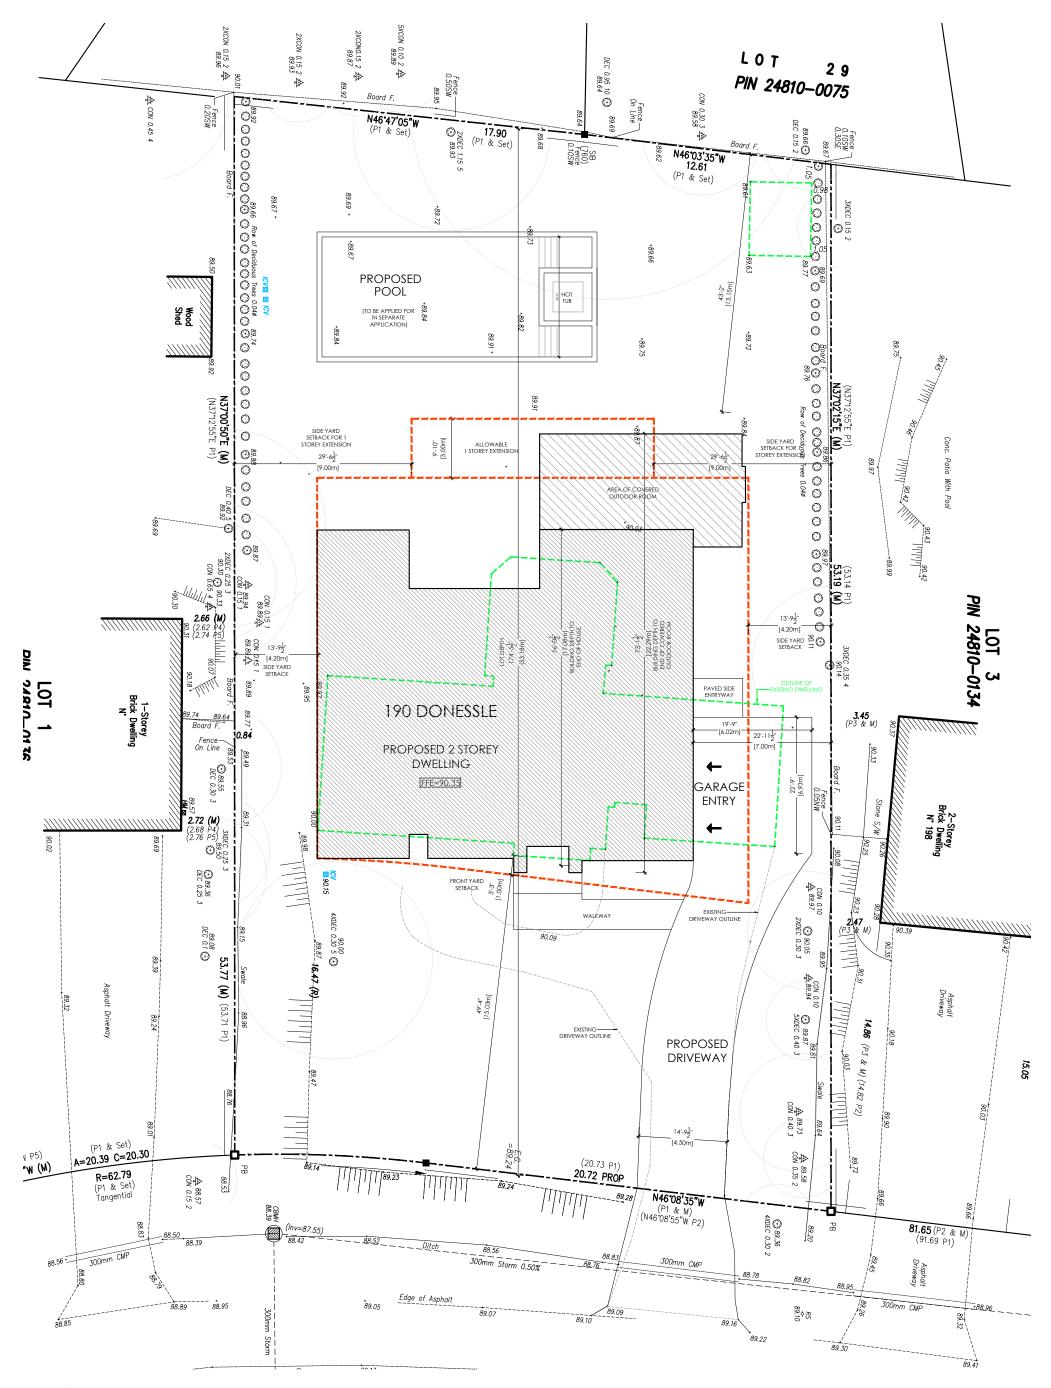

#### More information:

Town departments and agency comments regarding this application will be available online at <u>Agendas &</u> <u>Meetings (oakville.ca)</u> by noon on the Friday before the hearing date.

#### Notice of decision:

If you wish to be notified of the decision for this application, you must make a written request by email or regular mail to the Secretary-Treasurer noted below. The written request must be received before noon the day before the hearing date. This will entitle you to be notified of any future Ontario Land Tribunal proceedings.

#### **Contact information:**

Jen Ulcar Secretary-Treasurer, Committee of Adjustment 1225 Trafalgar Road Oakville, ON L6H 0H3 Phone: 905-845-6601 ext. 1829 Email: coarequests@oakville.ca

Date mailed: March 18, 2025

| SITE STATISTICS: 1374 SE | DGEWICK CI | RES.     |           |                              |
|--------------------------|------------|----------|-----------|------------------------------|
| ZONING:                  | RL2-0      |          |           |                              |
| LOT AREA:                | 1,390.31M2 |          |           |                              |
|                          | HOUSE      | CABANA   | TOTAL     | ALLOWED                      |
| LOT COVERAGE :           | 322.47 M2  | 24.77 M2 | 347.24 M2 | 347.57M2<br>3,741.21 SQ. FT. |
| LOT COVERAGE :           | 23.2 %     | 1.78 %   | 24.98 %   | 25 %                         |
| R.F.A. :                 | 424.03 M2  | M2       | M         | 403.18M2<br>4,339.79 SQ. FT. |
| R.F.A. :                 | 30.50 %    | %        | 30.50 %   | 29%                          |
| BLDG. HEIGHT (PEAK) :    | 8.99 M     | 4.0 M    | M         | 9 M                          |
| GARAGE AREA              | 59 M2      | M2       | M         | 45 M2                        |

MINOR VARIANCE REQUIRED

SITE PLAN SCALE: 1:150

# FRONT PERSPECTIVE VIEW

| Ń                                                                                                                                                                                                                                                                                           |  |  |
|---------------------------------------------------------------------------------------------------------------------------------------------------------------------------------------------------------------------------------------------------------------------------------------------|--|--|
| KEEREN DESIGN                                                                                                                                                                                                                                                                               |  |  |
| 11 BRONTE RD. SUITE 31<br>OAKVILLE, ON<br>L6L 0E1                                                                                                                                                                                                                                           |  |  |
| PHONE: (905) 847-2350                                                                                                                                                                                                                                                                       |  |  |
| WWW.KEEREN.CA                                                                                                                                                                                                                                                                               |  |  |
| FIRM BCIN #: 31181                                                                                                                                                                                                                                                                          |  |  |
|                                                                                                                                                                                                                                                                                             |  |  |
| JORIS KEEREN<br>DESIGNER BCIN #: 25348                                                                                                                                                                                                                                                      |  |  |
| REVISION                                                                                                                                                                                                                                                                                    |  |  |
|                                                                                                                                                                                                                                                                                             |  |  |
|                                                                                                                                                                                                                                                                                             |  |  |
|                                                                                                                                                                                                                                                                                             |  |  |
| DRAWING INFORMATION<br>INITIAL DESIGN : August 2024<br>DESIGNER : Joris Keeren<br>DRAWN BY : M.C.<br>PLOT DATE : February 12, 2025<br>Revision #:<br>These drawings are not to be<br>used for construction<br>purposes, unless approved<br>and stamped by the Local<br>Building Department. |  |  |
| PROJECT: 1374 Sedgewick Cres.                                                                                                                                                                                                                                                               |  |  |
| <b>A3</b>                                                                                                                                                                                                                                                                                   |  |  |

| Ń                                                                                                                                                                                                                                                                                           |
|---------------------------------------------------------------------------------------------------------------------------------------------------------------------------------------------------------------------------------------------------------------------------------------------|
| KEEREN DESIGN                                                                                                                                                                                                                                                                               |
| 11 BRONTE RD. SUITE 31<br>OAKVILLE, ON<br>L6L 0E1                                                                                                                                                                                                                                           |
| PHONE: (905) 847-2350                                                                                                                                                                                                                                                                       |
| WWW.KEEREN.CA                                                                                                                                                                                                                                                                               |
| FIRM BCIN #: 31181                                                                                                                                                                                                                                                                          |
| JORIS KEEREN<br>DESIGNER BCIN #: 25348                                                                                                                                                                                                                                                      |
| REVISION                                                                                                                                                                                                                                                                                    |
|                                                                                                                                                                                                                                                                                             |
| DRAWING INFORMATION<br>INITIAL DESIGN : August 2024<br>DESIGNER : Joris Keeren<br>DRAWN BY : M.C.<br>PLOT DATE : February 12, 2025<br>Revision #:<br>These drawings are not to be<br>used for construction<br>purposes, unless approved<br>and stamped by the Local<br>Building Department. |
| PROJECT: 1374 Sedgewick Cres.                                                                                                                                                                                                                                                               |
| <b>A7</b>                                                                                                                                                                                                                                                                                   |