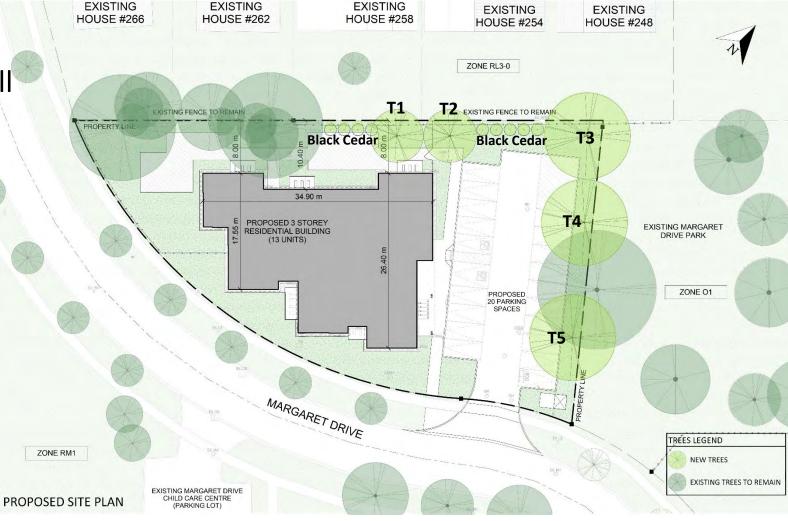

Apartment building, longterm care facilities and retirement homes
- Max. 15 meters (49 ft) tall

f

in

7

You Tube

- Max. 2 storeys
- Up to 30 units

# **Project Overview – What are we building?**

- 3 Storey Residential Building
- 13 family apartment units, including:
  - 3 Five-bedrooms units
  - 5 Four-bedrooms units
  - 5 Three-bedroom units, including 2 Barrier free units

halton.ca (311



MARGARET DRIVE – PROPOSED RESIDENCES Front view from Margaret Drive



Page 121 of 192



# **Project Overview - What are we building?**

- Proposed development meets all zoning by-law required setbacks from property lines
- 20 parking spaces required (on site)
- 5 new trees and cedar hedges







T3 - T4 - T5 T1 – T2 Boulevard Trees Autumn Fantasy Trees



Black Cedar Hedge

halton.ca (311







You Tube

f

in

# **Project Overview: What Approvals are Required from the Town?**

## SITE PLAN APPLICATION

Allows the municipality to review and approve the following:

- Building location and site design
- The relationship of the proposal to surrounding land uses
- Driveways, curbing and traffic direction signs
- Loading and parking facilities
- Emergency vehicle routes
- All pedestrian accesses, such as walkways and ramps, and their proposed surfacing
- Landscaping for the site and for the protection of adjoining lands
- Waste material storage and collection areas
- Grading and servicing
- Need for City required road widenings
- Exterior design of buildings, including character, scale, and appearance

halton.ca (311

• Not a public process under the *Planning Act*.

## **MINOR VA